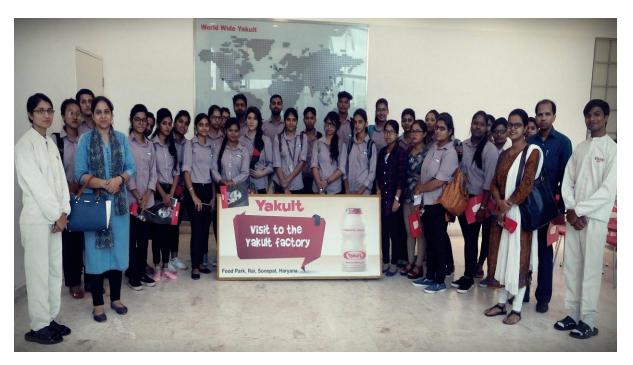

#### **Industrial Visit**

Industrial visit is a part of professional courses, during which students visit companies and get an insight of the internal working environment of a company. Industry visits sensitize students to the practical challenges that organizations face in the business world. The objective of CRC is to provide students with an opportunity to explore different sectors like IT, Manufacturing, Services, Finance and Marketing. It helps to combine theoretical knowledge with practical knowledge.

## **Benefits of Industry Visit: -**

- Industrial Visit brings clarity to important management concepts, as students practical experience first-hand how these concepts are put into action.
- Industrial Visit Bridge the gap between classroom theoretical knowledge and practical learning in a real- life environment.
- It provides an opportunity for students to ask questions related to their area of interest.
- With regular industrial visits, the students are able to identify their prospective are of work like Marketing, Finance, Logistics, etc.
- This also gives students a platform to enhance their interpersonal skills.
- The students get to see the best practices opted by different companies for similar work.

Yakult Industrial visit

Yakult Industrial Visit