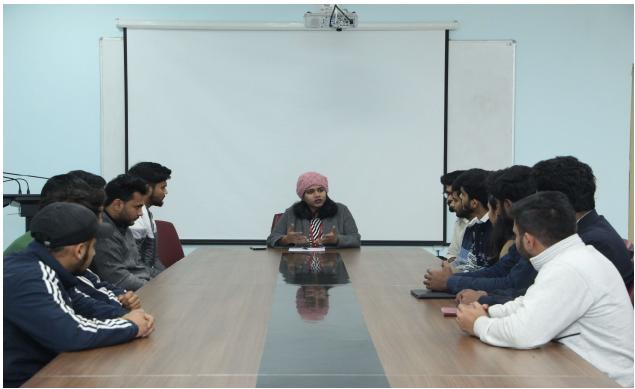

The Corporate Resource Centre (CRC) organizes career guidance programmes for all the students starting from first year. The cell arranges training programmes like Mock Interviews, Group Discussions, Communication Skills Workshop etc and it also invites HR Managers from different industries to conduct training programmes for final year students.

### TRAINING & PLACEMENT ACTIVITIES WITH PHOTOGRAPHS

Soft Skill workshop

**Soft Skills Session** 

**Mock Interviews** 

**Mock interview** 