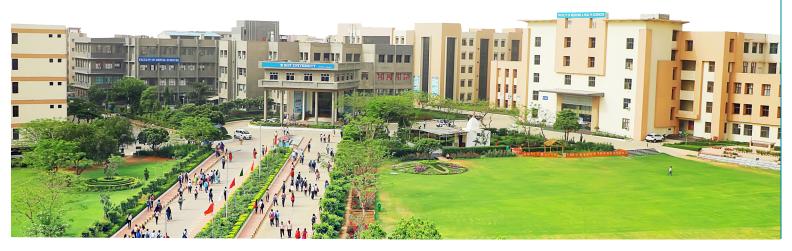

## **About SGT**

It gives us immense pleasure to introduce to you SGT (Shree Guru Gobind Singh Tricentenary) University, Gurugram, which spreads over 75 acres of lush green campus enveloped with serene beauty and environment. The University is situated at Chandu-Bhudera on the outskirts of Gurugram, is less than five kilometres from Delhi border at Daurala and has easy and convenient access from I.G International Airport.