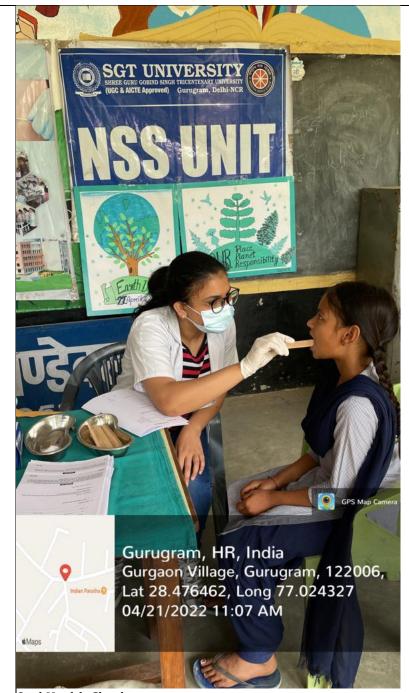

Advance Received (INR):Nil

\*3 Add photographs with captions Insert Photographs/Image s

1

Oral Health Check-up

2

Oral Health Check-up

3.

Dental Team with Publicity members