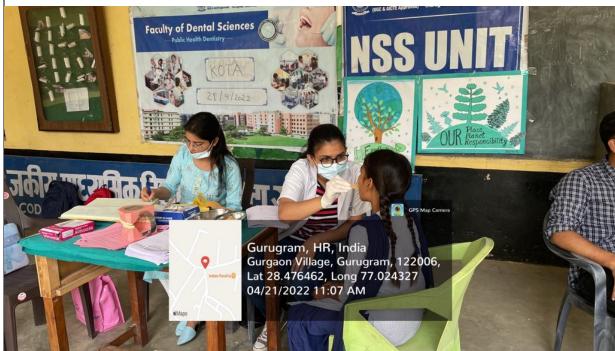

Advance Received (INR):Nil

\*3 Add photographs with captions Insert Photographs/Image s

1

Oral Health Check-up

2

Oral Health Check-up

3.

Dental Team with Publicity members