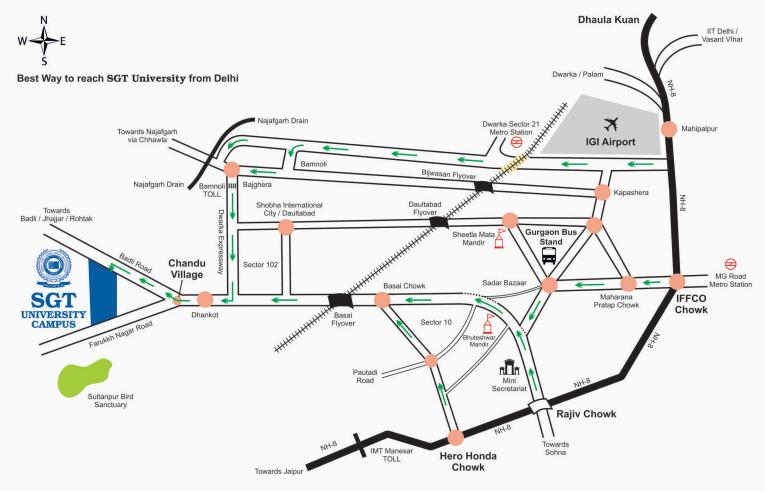

VÐ SHREE GURU GOBIND SINGH TRICENTENARY UNIVERSITY (UGC Approved) Gurugram, Delhi-NCR

> Ranked # 1 " The Most Promising Institute in India - Dainik Jagran

Ranked # 4 "Top Emerging Private Institutes" - Times of India