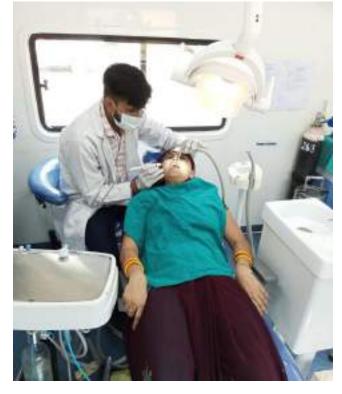

Approximately 40 individuals, including children, adults, and senior citizens, availed themselves of the free dental check-ups and consultations. Thirteen individuals were provided basic treatment which included partial oral prophylaxis, restorations in the mobile dental van at the camp site.

All the patients who required any kind of dental services were referred to SGT Dental College, Gurugram.

10.Relevant Photographs with captions (preferably geo-tagged & Highresolution images – to be mailed as separate attachments along with placement in word file also) – 4 to 6 Photographs