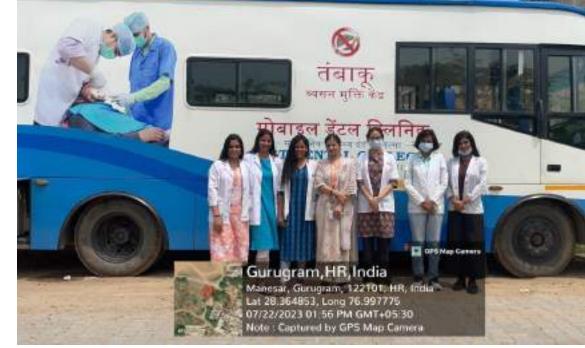

The dental team took initiative under guidance of Dr. Shourya Tandon (Associate Dean and Prof. and Head). The dental team was headed by Dr. Surbhi Priyadarshi (Senior Lecturer, Dept. of Public Health Dentistry) along with 2 postgraduates students Dr. Shiwangi (Dept. of Periodontics) and Dr. Ayesha (Dept. of Prosthodontics) and 6 interns Sanjana, Saloni, Gopi, Adharva, Aarzoo, Aarti. Mr. Sunil accompanied the dental team.

All the patients who required any kind of dental services were referred to SGT Dental College, Gurugram.

10.Relevant Photographs with captions (preferably geo-tagged & Highresolution images – to be mailed as separate attachments along with placement in word file also) – 4 to 6 Photographs