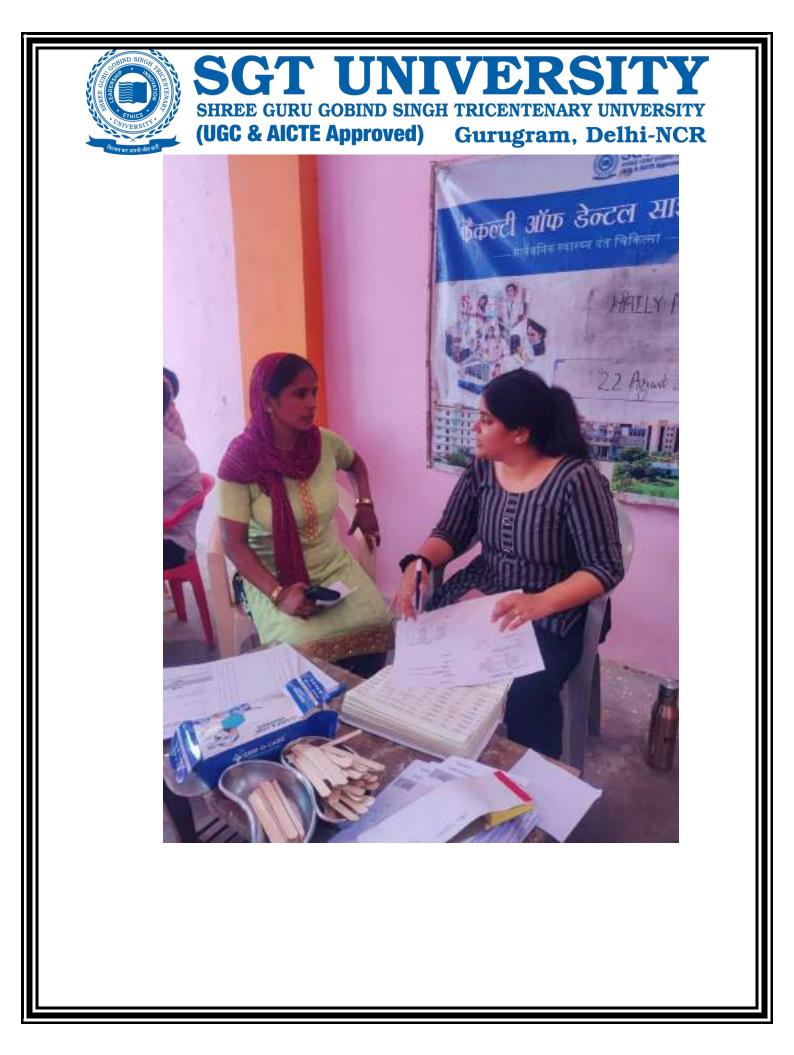

All the patients who required any kind of dental services were referred to SGT Dental College, Gurugram.

10.Relevant Photographs with captions (preferably geo-tagged & Highresolution images – to be mailed as separate attachments along with placement in word file also) – 4 to 6 Photographs

15 individuals were provided basic treatment which included partial oral prophylaxis in the mobile dental van at the camp site. Positive feedback was obtained from many patients post-treatment. However rigorous cases requiring complex treatment were referred to SGT dental college. All patients were given referral slips. The patients got ample opportunities to interact with the dental surgeons to enquire and gain knowledge concerning oral diseases.