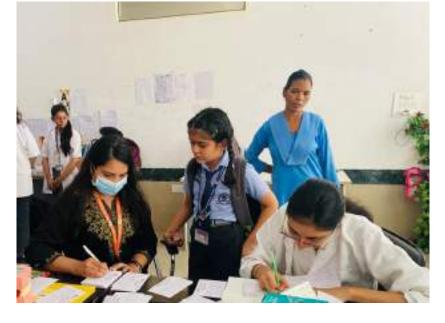

Budhera, Gurugram-Badli Road, Gurugram (Haryana) – 122505 Ph.: 0124-2278183, 2278184, 2278185 International School, Gurugram. The camp started at 10:30 am and continued till 1:30 pm. 230 students were examined, which included 170 boys and 60 girls. Oral Health Education was imparted regarding the importance of adopting a healthy lifestyle through brushing techniques, models and charts. The nursing team helped to measure the student's height, weight and BMI. The purpose of the health drive was to create awareness among the students and make them understand the importance of health. Students who required dental treatment were referred to SGT Dental Hospital for further treatment. The school management team appreciated the efforts of the dental team for the smooth conduct of the activity.

#### 10. Number & Description of Beneficiaries

Total – 230 Male- 170 Female- 60

11. Relevant Photographs with captions (preferably geo-tagged & High resolution images – to be mailed as separate attachments along with placement in word file also) – 4 to 6 Photographs