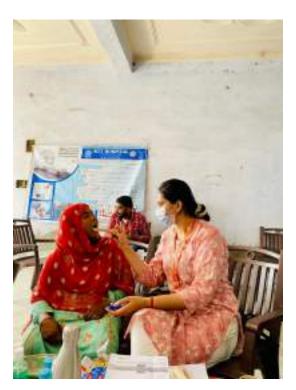

Approximately 40 individuals, including children, adults, and senior citizens, availed themselves of the free dental check-ups and consultations. Thirteen individuals were provided basic treatment which included partial oral prophylaxis, restorations in the mobile dental van at the camp site.

Oral health education sessions were conducted, covering topics such as diet and its impact on dental health, the importance of fluoride, and the significance of regular dental visits. The participants were provided with informational pamphlets, toothbrushes, and toothpaste to encourage good oral hygiene practices at home.