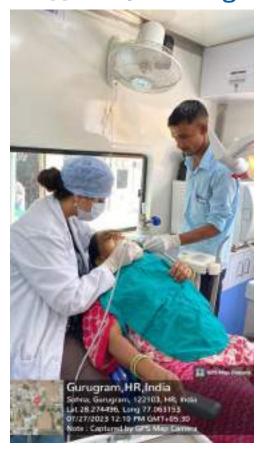

The dental team took initiative under guidance of Dr. Shourya Tandon (Associate Dean and Prof. and Head). The dental team was headed by Dr. Priyanka Kundu (Senior Lecturer, Dept. of Public Health Dentistry) along with 2 postgraduate students Dr. Chetna (Dept. of Periodontics), Dr Shivansh (Dept. of conservative & Endodontics) and 6 interns Anchal, Bhavna, Deepika, Nisha, Saloni, Sanjana, . Mr. Darshan (Attendant) accompanied us. Dental checkup of 97 individuals including 44 males and 53 females from different age groups was done.

15 individuals were provided basic treatment which included partial oral prophylaxis in the mobile dental van at the camp site. Positive feedback was obtained from many patients post-treatment. However rigorous cases requiring complex treatment were referred to SGT dental college. All patients were given referral slips. The patients got ample opportunities to interact with the dental surgeons to enquire and gain knowledge concerning oral diseases.

All the patients who required any kind of dental services were referred to SGT Dental College, Gurugram.

10.Relevant Photographs with captions (preferably geo-tagged & Highresolution images – to be mailed as separate attachments along with placement in word file also) – 4 to 6 Photographs