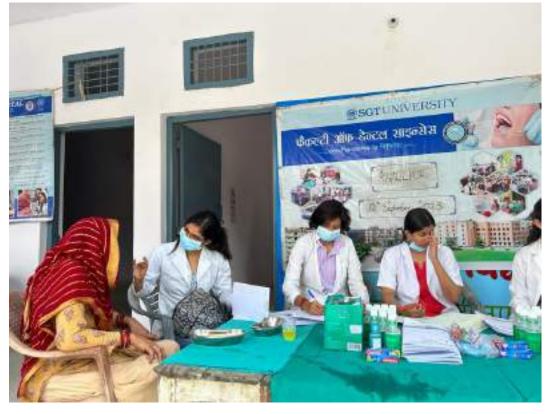

In honor of Doctors Day, which is celebrated on July 1st each year, Department of Public Health Dentistry, Faculty of Dental Sciences, SGT University in collaboration with SGT Publicity Team organized a dental camp to provide free dental check-ups and awareness to the community. The camp aimed to promote oral health, educate the public about preventive measures, and appreciate the dedicated efforts of healthcare professionals. The event was held at Palra Village, Gurugram and attracted a significant number of participants from different age groups.

The dental team took initiative under guidance of Dr. Shourya Tandon (Associate Dean and Prof. and Head). The dental team was headed by Dr. Surbhi Priyadarshi (Senior Lecturer, Dept. of Public Health Dentistry) along with 2 postgraduates students Dr. Shiwangi (Dept. of Periodontics) and Dr. Ayesha (Dept. of Prosthodontics) and 6 interns Sanjana, Saloni, Gopi, Adharva, Aarzoo, Aarti. Mr. Sunil accompanied the dental team.

Approximately 40 individuals, including children, adults, and senior citizens, availed themselves of the free dental check-ups and consultations. Thirteen individuals were provided basic treatment which included partial oral prophylaxis, restorations in the mobile dental van at the camp site.