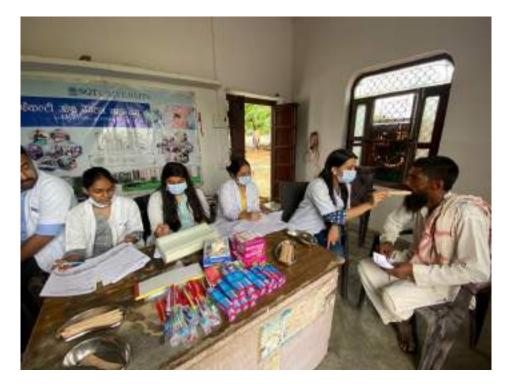

The Department of Public Health Dentistry, Faculty of Dental Sciences, SGT University in collaboration with SGT Publicity Team organized a dental as well as medical camp on 6 July, 2023 (Thursday) at Kherli Kankar village, Nuh.

The dental team took initiative under guidance of Dr. Shourya Tandon (Associate Dean and Prof. and Head). The dental team was headed by Dr. Priyanka Kundu (Senior Lecturer, Dept. of Public Health Dentistry) along with 2 postgraduate students Dr. Chetna (Dept. of Periodontics), Dr Shivansh (Dept. of conservative & Endodontics) and 6 interns Anchal, Bhavna, Deepika, Nisha, Saloni, Sanjana, . Mr. Darshan (Attendant) accompanied us. Dental checkup of 97 individuals including 44 males and 53 females from different age groups was done.

15 individuals were provided basic treatment which included partial oral prophylaxis in the mobile dental van at the camp site. Positive feedback was obtained from many patients post-treatment. However rigorous cases requiring complex treatment were referred to SGT dental college. All patients were given referral slips. The patients got ample opportunities to interact with the dental surgeons to enquire and gain knowledge concerning oral diseases.