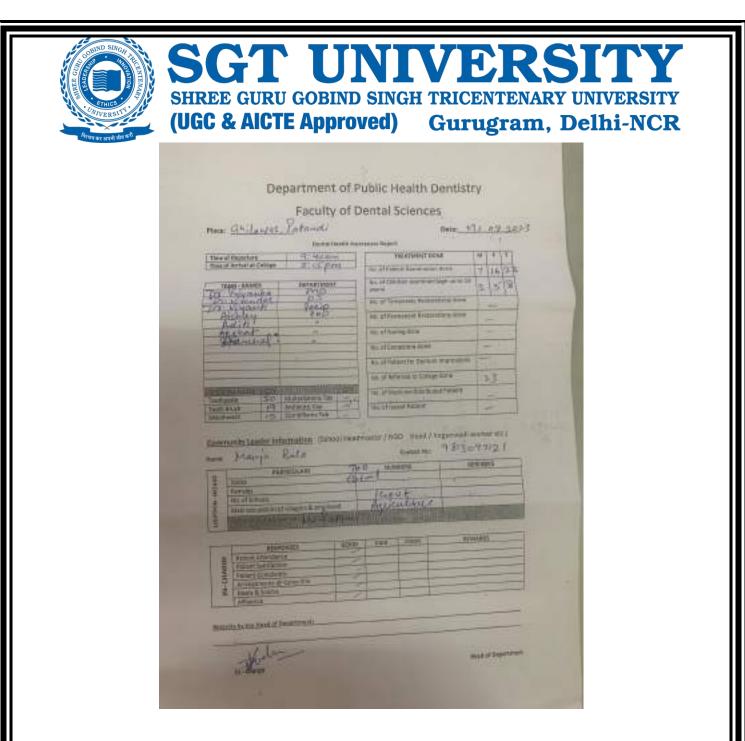

- 8. Number & Description of Beneficiaries: Total- 40 Male- 25 Female- 15
- 9. Outcome of the Activity & its relevance to Health Sciences: 50 Patients were examined, out of which-
  - 30 patients were diagnosed with Dental Caries,
  - 10 patients were diagnosed with Periodontal Disease.