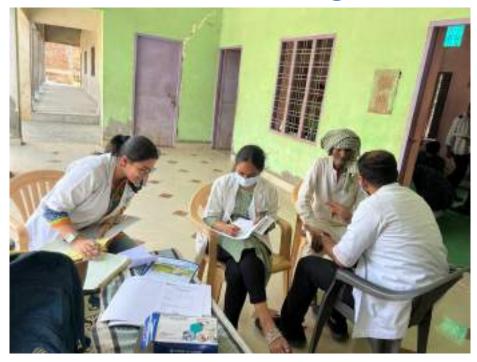

The dental team took initiative under guidance of Dr. Shourya Tandon (Associate Dean and Prof. and Head). The dental team was headed by Dr. Surbhi Priyadarshi (Senior Lecturer, Dept. of Public Health Dentistry) along with 2 postgraduates students Dr. Shiwangi (Dept. of Periodontics) and Dr. Ayesha (Dept. of Prosthodontics) and 6 interns Sanjana, Saloni, Gopi, Adharva, Aarzoo, Aarti. Mr. Sunil accompanied the dental team.

Approximately 40 individuals, including children, adults, and senior citizens, availed themselves of the free dental check-ups and consultations. Thirteen individuals were provided basic treatment which included partial oral prophylaxis, restorations in the mobile dental van at the camp site.