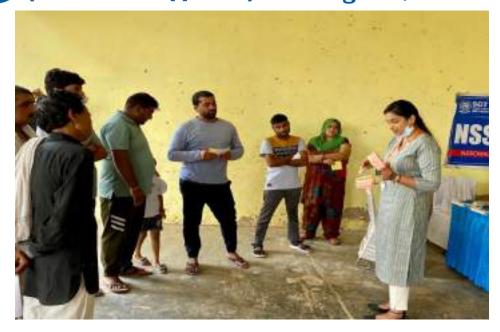

In honor of Doctors Day, which is celebrated on July 1st each year, Department of Public Health Dentistry, Faculty of Dental Sciences, SGT University in collaboration with SGT Publicity Team organized a dental camp to provide free dental check-ups and awareness to the community. The camp aimed to promote oral health, educate the public about preventive measures, and appreciate the dedicated efforts of healthcare professionals. The event was held at Palra Village, Gurugram and attracted a significant number of participants from different age groups.

The dental team took initiative under guidance of Dr. Shourya Tandon (Associate Dean and Prof. and Head). The dental team was headed by Dr. Surbhi Priyadarshi (Senior Lecturer, Dept. of Public Health Dentistry) along with 2 postgraduates students Dr. Shiwangi (Dept. of Periodontics) and Dr. Ayesha (Dept. of Prosthodontics) and 6 interns Sanjana, Saloni, Gopi, Adharva, Aarzoo, Aarti. Mr. Sunil accompanied the dental team.

Approximately 40 individuals, including children, adults, and senior citizens, availed themselves of the free dental check-ups and consultations. Thirteen individuals were provided basic treatment which included partial oral prophylaxis, restorations in the mobile dental van at the camp site.