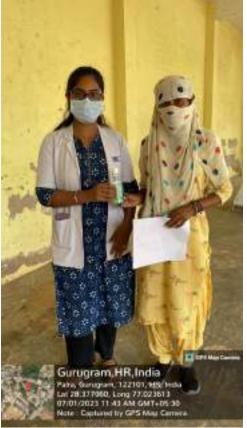

All the patients who required any kind of dental services were referred to SGT Dental College, Gurugram.

10.Relevant Photographs with captions (preferably geo-tagged & Highresolution images – to be mailed as separate attachments along with placement in word file also) – 4 to 6 Photographs