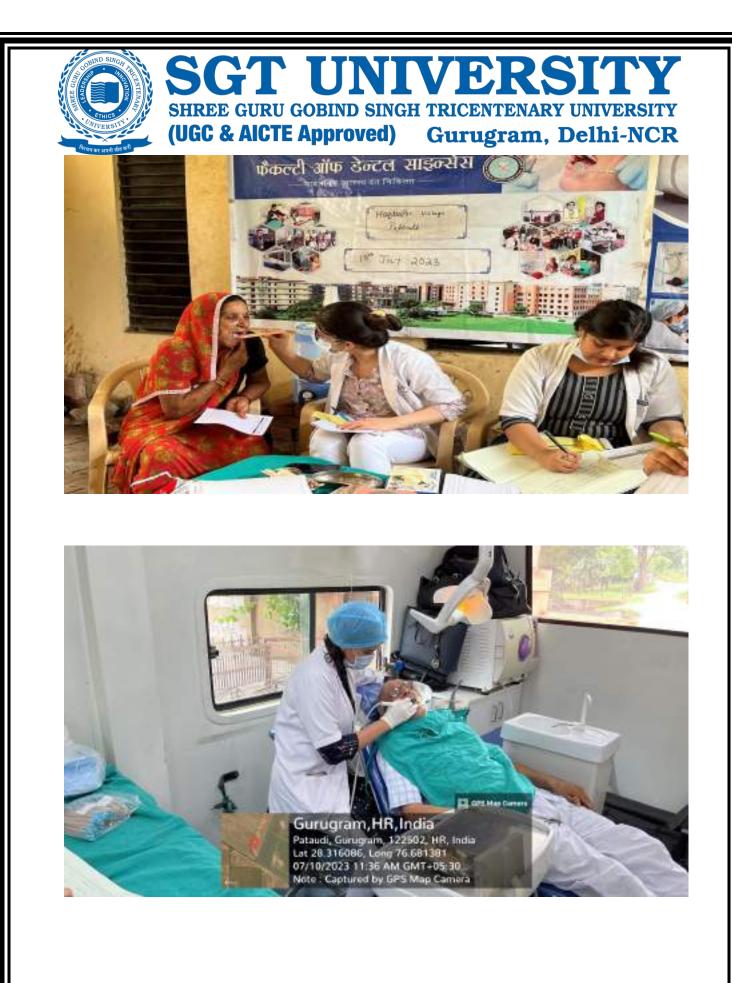

In honor of Doctors Day, which is celebrated on July 1st each year, Department of Public Health Dentistry, Faculty of Dental Sciences, SGT University in collaboration with SGT Publicity Team organized a dental camp to provide free dental check-ups and awareness to the community. The camp aimed to promote oral health, educate the public about preventive measures, and appreciate the dedicated efforts of healthcare professionals. The event was held at Palra Village, Gurugram and attracted a significant number of participants from different age groups.

The dental team took initiative under guidance of Dr. Shourya Tandon (Associate Dean and Prof. and Head). The dental team was headed by Dr. Surbhi Priyadarshi (Senior Lecturer, Dept. of Public Health Dentistry) along with 2 postgraduates students Dr. Shiwangi (Dept. of Periodontics) and Dr. Ayesha (Dept. of Prosthodontics) and 6 interns Sanjana, Saloni, Gopi, Adharva, Aarzoo, Aarti. Mr. Sunil accompanied the dental team.

Approximately 40 individuals, including children, adults, and senior citizens, availed themselves of the free dental check-ups and consultations. Thirteen individuals were provided basic treatment which included partial oral prophylaxis, restorations in the mobile dental van at the camp site.