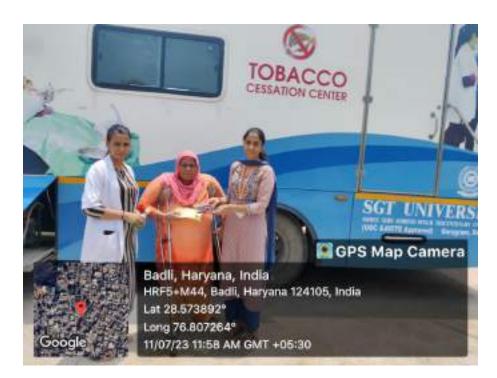

The dental camp organized on the occasion of National Doctor's Day successfully fulfilled its objectives of providing free dental check-ups, educating the community about oral health, and honoring doctors. The event not only contributed to improving oral hygiene practices among the participants but also highlighted the importance of regular dental care.

All the patients who required any kind of dental services were referred to SGT Dental College, Gurugram.

10.Relevant Photographs with captions (preferably geo-tagged & Highresolution images – to be mailed as separate attachments along with placement in word file also) – 4 to 6 Photographs