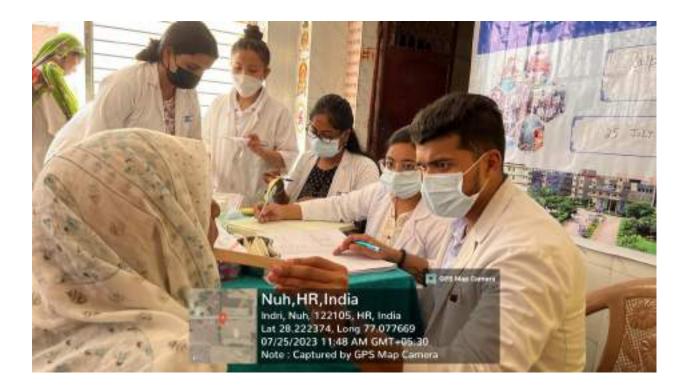

The Department of Public Health Dentistry, Faculty of Dental Sciences, SGT University in collaboration with SGT Publicity Team organized a dental as well as medical camp on 6 July, 2023 (Thursday) at Kherli Kankar village, Nuh.

The dental team took initiative under guidance of Dr. Shourya Tandon (Associate Dean and Prof. and Head). The dental team was headed by Dr. Priyanka Kundu (Senior Lecturer, Dept. of Public Health Dentistry) along with 2 postgraduate students Dr. Chetna (Dept. of Periodontics), Dr Shivansh (Dept. of conservative & Endodontics) and 6 interns Anchal, Bhavna, Deepika, Nisha, Saloni, Sanjana, . Mr. Darshan (Attendant) accompanied us. Dental checkup of 97 individuals including 44 males and 53 females from different age groups was done.