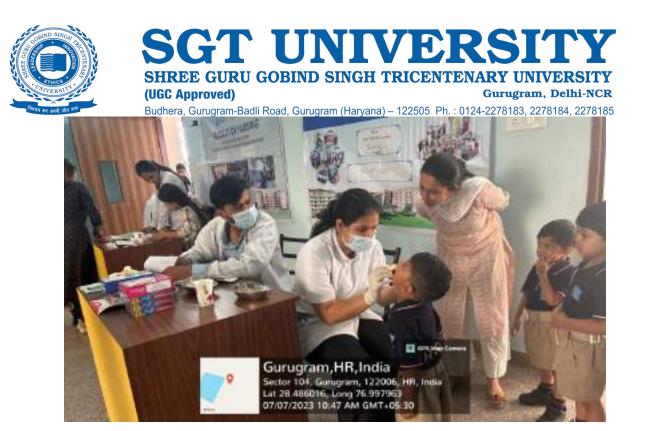

## (Faculty of Dental Sciences)

- 1. Title of the Activity: School Oral Health Programme
- 2. Date:07<sup>th</sup> July 2023(Friday)
- 3. Location of the Activity: HSV International School, Gurugram
- 4. **Organizing Faculty/Department/Association:** Department of Public Health Dentistry, Faculty of Dental Sciences, SGT University, Gurugram in association with Faculty of Nursing and Publicity Team, SGTU
- 5. Participating Team Members with Designation:
  - Dr. Meenakshi Chopra-Associate Professor (Department of Public Health Dentistry)

- 7. Objective of the Activity: To create awareness among the school students about common oral diseases and to Promote Dental Health.
- 8. **Brief Write-up (300 500 words):** The Department of Public Health Dentistry, Faculty of Dental Sciences, SGT University conducted a health checkup camp on July 7, 2023 (Friday) with the Faculty of Nursing and Publicity Team of SGT University at HSV

Budhera, Gurugram-Badli Road, Gurugram (Haryana) – 122505 Ph.: 0124-2278183, 2278184, 2278185 International School, Gurugram. The camp started at 10:30 am and continued till 1:30 pm. 230 students were examined, which included 170 boys and 60 girls. Oral Health Education was imparted regarding the importance of adopting a healthy lifestyle through brushing techniques, models and charts. The nursing team helped to measure the student's height, weight and BMI. The purpose of the health drive was to create awareness among the students and make them understand the importance of health. Students who required dental treatment were referred to SGT Dental Hospital for further treatment. The school management team appreciated the efforts of the dental team for the smooth conduct of the activity.

#### 10. Number & Description of Beneficiaries

Total – 230 Male- 170 Female- 60

11. Relevant Photographs with captions (preferably geo-tagged & High resolution images – to be mailed as separate attachments along with placement in word file also) – 4 to 6 Photographs