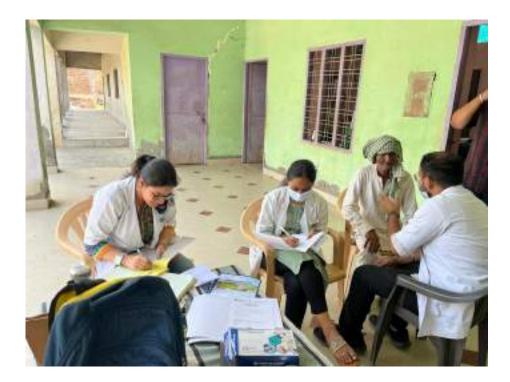

In honor of Doctors Day, which is celebrated on July 1st each year, Department of Public Health Dentistry, Faculty of Dental Sciences, SGT University in collaboration with SGT Publicity Team organized a dental camp to provide free dental check-ups and awareness to the community. The camp aimed to promote oral health, educate the public about preventive measures, and appreciate the dedicated efforts of healthcare professionals. The event was held at Palra Village, Gurugram and attracted a significant number of participants from different age groups.

The dental team took initiative under guidance of Dr. Shourya Tandon (Associate Dean and Prof. and Head). The dental team was headed by Dr. Surbhi Priyadarshi (Senior Lecturer, Dept. of Public Health Dentistry) along with 2 postgraduates students Dr. Shiwangi (Dept. of Periodontics) and Dr. Ayesha (Dept. of Prosthodontics) and 6 interns Sanjana, Saloni, Gopi, Adharva, Aarzoo, Aarti. Mr. Sunil accompanied the dental team.

Approximately 40 individuals, including children, adults, and senior citizens, availed themselves of the free dental check-ups and consultations. Thirteen individuals were provided basic treatment which included partial oral prophylaxis, restorations in the mobile dental van at the camp site.