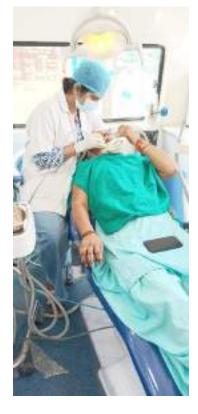

In honor of Doctors Day, which is celebrated on July 1st each year, Department of Public Health Dentistry, Faculty of Dental Sciences, SGT University in collaboration with SGT Publicity Team organized a dental camp to provide free dental check-ups and awareness to the community. The camp aimed to promote oral health, educate the public about preventive measures, and appreciate the dedicated efforts of healthcare professionals. The event was held at Palra Village, Gurugram and attracted a significant number of participants from different age groups.

The dental team took initiative under guidance of Dr. Shourya Tandon (Associate Dean and Prof. and Head). The dental team was headed by Dr. Surbhi Priyadarshi (Senior Lecturer, Dept. of Public Health Dentistry) along with 2 postgraduates students Dr. Shiwangi (Dept. of Periodontics) and Dr. Ayesha (Dept. of Prosthodontics) and 6 interns Sanjana, Saloni, Gopi, Adharva, Aarzoo, Aarti. Mr. Sunil accompanied the dental team.

Approximately 40 individuals, including children, adults, and senior citizens, availed themselves of the free dental check-ups and consultations. Thirteen individuals were provided basic treatment which included partial oral prophylaxis, restorations in the mobile dental van at the camp site.