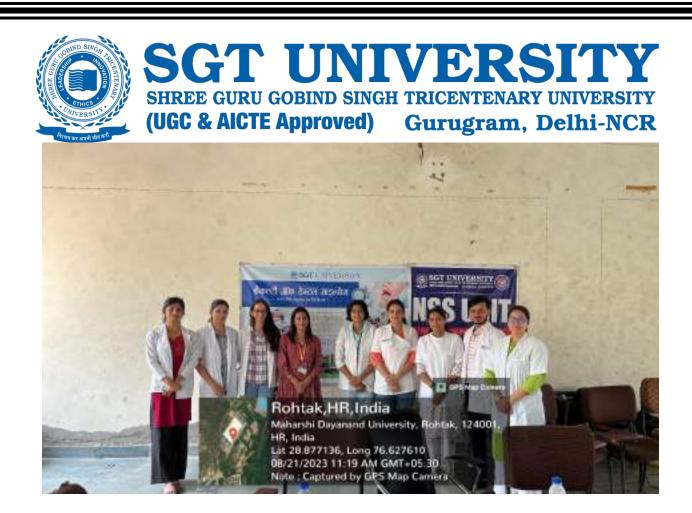

The dental team took initiative under guidance of Dr. Shourya Tandon (Associate Dean and Prof. and Head). The dental team was headed by Dr. Surbhi Priyadarshi (Senior Lecturer, Dept. of Public Health Dentistry) along with 2 postgraduates students Dr. Shiwangi (Dept. of Periodontics) and Dr. Ayesha (Dept. of Prosthodontics) and 6 interns Sanjana, Saloni, Gopi, Adharva, Aarzoo, Aarti. Mr. Sunil accompanied the dental team.