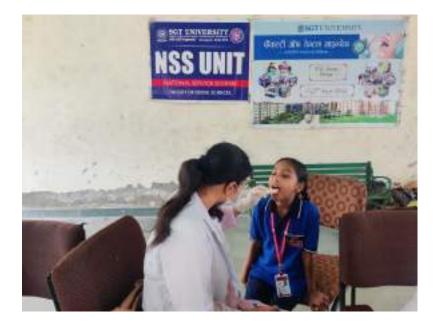

## (Faculty of Dental Sciences)

- 1. Title of the Activity: School Oral Health Programme
- 2. Date:07<sup>th</sup> July 2023(Friday)
- 3. Location of the Activity: HSV International School, Gurugram
- 4. **Organizing Faculty/Department/Association:** Department of Public Health Dentistry, Faculty of Dental Sciences, SGT University, Gurugram in association with Faculty of Nursing and Publicity Team, SGTU
- 5. Participating Team Members with Designation:
  - Dr. Meenakshi Chopra-Associate Professor (Department of Public Health Dentistry)

Ms. Amonmai (Community Health Nursing Department)

Dr. Karuna (Post Graduate, Department of Pedodontics)

Arzoo, Aarti, Manishai, Kamal, Adharva, Aditi (Interns)

Mr. Sunil (Attendant)

6. E Brochure/Banner (if made)-

- 7. Objective of the Activity: To create awareness among the school students about common oral diseases and to Promote Dental Health.
- 8. **Brief Write-up (300 500 words):** The Department of Public Health Dentistry, Faculty of Dental Sciences, SGT University conducted a health checkup camp on July 7, 2023 (Friday) with the Faculty of Nursing and Publicity Team of SGT University at HSV