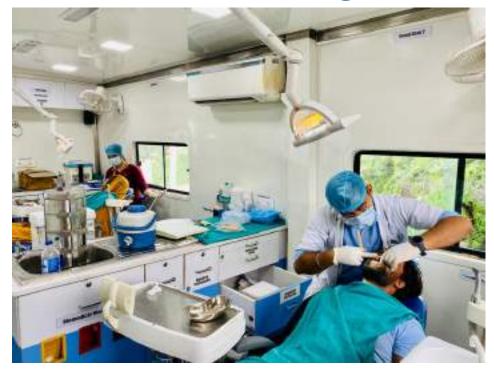

All the patients who required any kind of dental services were referred to SGT Dental College, Gurugram.

10.Relevant Photographs with captions (preferably geo-tagged & Highresolution images – to be mailed as separate attachments along with placement in word file also) – 4 to 6 Photographs

Approximately 40 individuals, including children, adults, and senior citizens, availed themselves of the free dental check-ups and consultations. Thirteen individuals were provided basic treatment which included partial oral prophylaxis, restorations in the mobile dental van at the camp site.