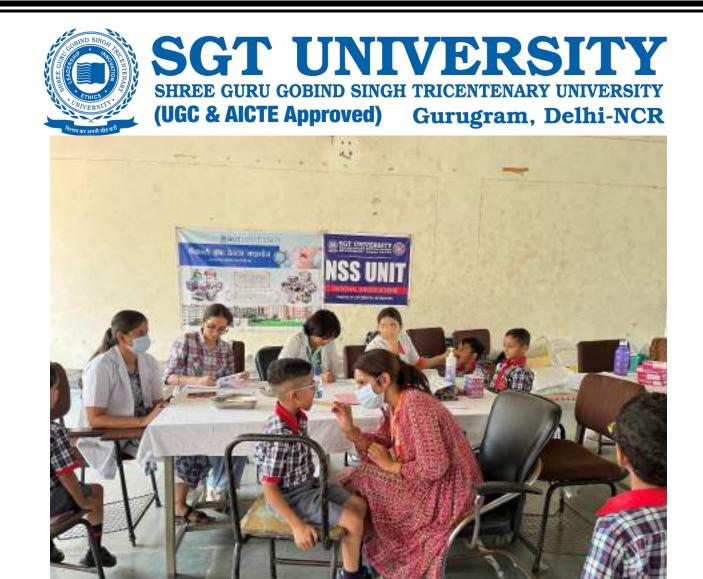

Budhera, Gurugram-Badli Road, Gurugram (Haryana) – 122505 Ph.: 0124-2278183, 2278184, 2278185 International School, Gurugram. The camp started at 10:30 am and continued till 1:30 pm. 230 students were examined, which included 170 boys and 60 girls. Oral Health Education was imparted regarding the importance of adopting a healthy lifestyle through brushing techniques, models and charts. The nursing team helped to measure the student's height, weight and BMI. The purpose of the health drive was to create awareness among the students and make them understand the importance of health. Students who required dental treatment were referred to SGT Dental Hospital for further treatment. The school management team appreciated the efforts of the dental team for the smooth conduct of the activity.