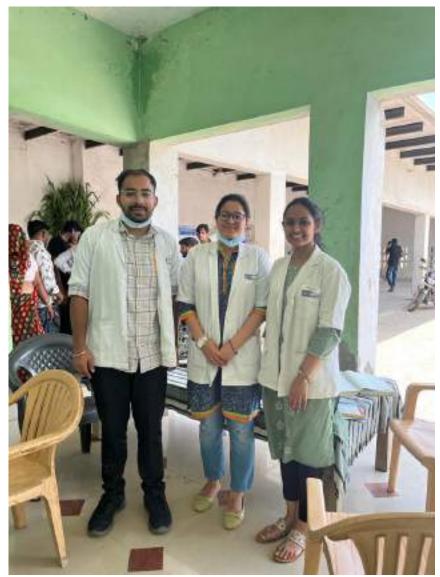

The dental team took initiative under guidance of Dr. Shourya Tandon (Associate Dean and Prof. and Head). The dental team was headed by Dr. Surbhi Priyadarshi (Senior Lecturer, Dept. of Public Health Dentistry) along with 2 postgraduates students Dr. Shiwangi (Dept. of Periodontics) and Dr. Ayesha (Dept. of Prosthodontics) and 6 interns Sanjana, Saloni, Gopi, Adharva, Aarzoo, Aarti. Mr. Sunil accompanied the dental team.

Approximately 40 individuals, including children, adults, and senior citizens, availed themselves of the free dental check-ups and consultations. Thirteen individuals were provided basic treatment which included partial oral prophylaxis, restorations in the mobile dental van at the camp site.