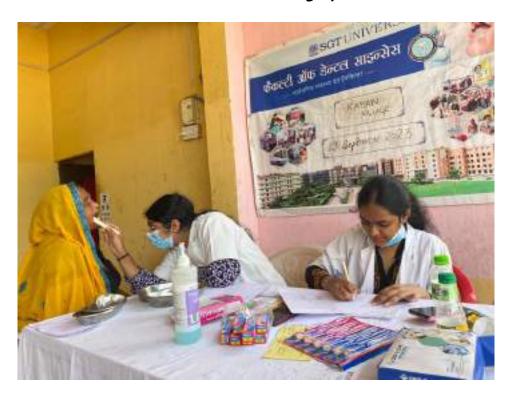

Approximately 40 individuals, including children, adults, and senior citizens, availed themselves of the free dental check-ups and consultations. Thirteen individuals were provided basic treatment which included partial oral prophylaxis, restorations in the mobile dental van at the camp site.

Oral health education sessions were conducted, covering topics such as diet and its impact on dental health, the importance of fluoride, and the significance of regular dental visits. The participants were provided with informational pamphlets, toothbrushes, and toothpaste to encourage good oral hygiene practices at home.