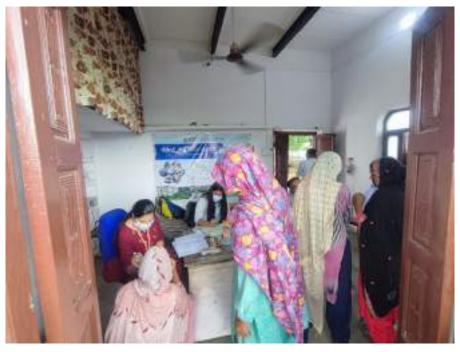

In honor of Doctors Day, which is celebrated on July 1st each year, Department of Public Health Dentistry, Faculty of Dental Sciences, SGT University in collaboration with SGT Publicity Team organized a dental camp to provide free dental check-ups and awareness to the community. The camp aimed to promote oral health, educate the public about preventive measures, and appreciate the dedicated efforts of healthcare professionals. The event was held at Palra Village, Gurugram and attracted a significant number of participants from different age groups.

The dental team took initiative under guidance of Dr. Shourya Tandon (Associate Dean and Prof. and Head). The dental team was headed by Dr. Surbhi Priyadarshi (Senior Lecturer, Dept. of Public Health Dentistry) along with 2 postgraduates students Dr. Shiwangi (Dept. of Periodontics) and Dr. Ayesha (Dept. of Prosthodontics) and 6 interns Sanjana, Saloni, Gopi, Adharva, Aarzoo, Aarti. Mr. Sunil accompanied the dental team.

Approximately 40 individuals, including children, adults, and senior citizens, availed themselves of the free dental check-ups and consultations. Thirteen individuals were provided basic treatment which included partial oral prophylaxis, restorations in the mobile dental van at the camp site.