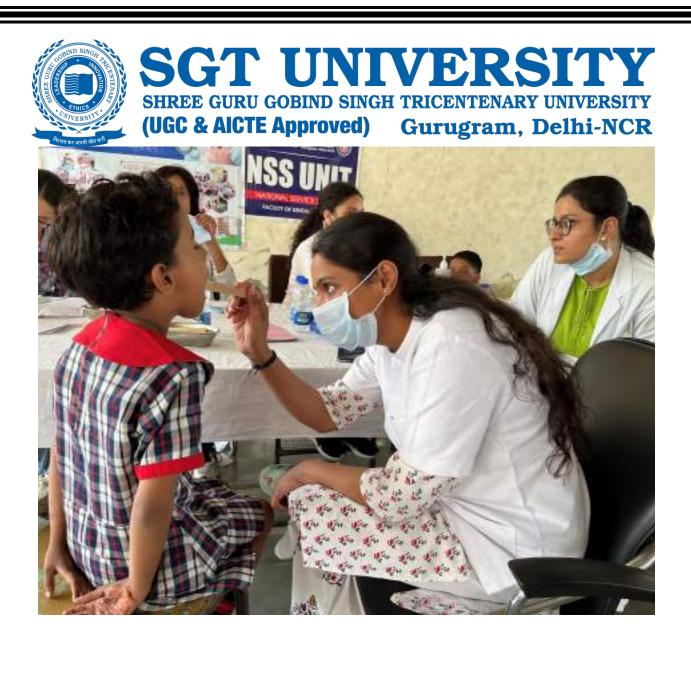

Approximately 40 individuals, including children, adults, and senior citizens, availed themselves of the free dental check-ups and consultations. Thirteen individuals were provided basic treatment which included partial oral prophylaxis, restorations in the mobile dental van at the camp site.

All the patients who required any kind of dental services were referred to SGT Dental College, Gurugram.

10.Relevant Photographs with captions (preferably geo-tagged & Highresolution images – to be mailed as separate attachments along with placement in word file also) – 4 to 6 Photographs