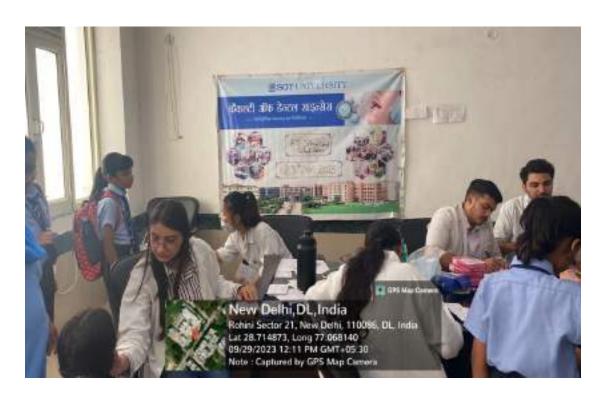

Budhera, Gurugram-Badli Road, Gurugram (Haryana) – 122505 Ph.: 0124-2278183, 2278184, 2278185 International School, Gurugram. The camp started at 10:30 am and continued till 1:30 pm. 230 students were examined, which included 170 boys and 60 girls. Oral Health Education was imparted regarding the importance of adopting a healthy lifestyle through brushing techniques, models and charts. The nursing team helped to measure the student's height, weight and BMI. The purpose of the health drive was to create awareness among the students and make them understand the importance of health. Students who required dental treatment were referred to SGT Dental Hospital for further treatment. The school management team appreciated the efforts of the dental team for the smooth conduct of the activity.

#### 10. Number & Description of Beneficiaries

Total – 230 Male- 170 Female- 60

11. Relevant Photographs with captions (preferably geo-tagged & High resolution images – to be mailed as separate attachments along with placement in word file also) – 4 to 6 Photographs