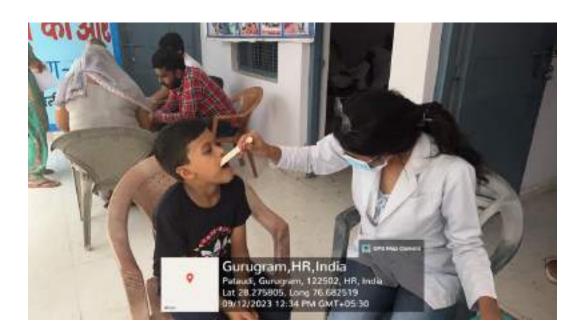

Approximately 40 individuals, including children, adults, and senior citizens, availed themselves of the free dental check-ups and consultations. Thirteen individuals were provided basic treatment which included partial oral prophylaxis, restorations in the mobile dental van at the camp site.

Oral health education sessions were conducted, covering topics such as diet and its impact on dental health, the importance of fluoride, and the significance of regular dental visits. The participants were provided with informational pamphlets, toothbrushes, and toothpaste to encourage good oral hygiene practices at home.