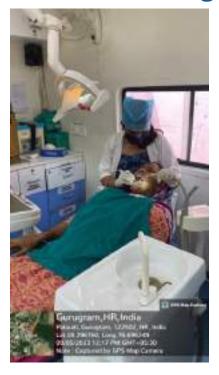

The Department of Public Health Dentistry, Faculty of Dental Sciences, SGT University in collaboration with SGT Publicity Team organized a dental as well as medical camp on 6 July, 2023 (Thursday) at Kherli Kankar village, Nuh.

The dental team took initiative under guidance of Dr. Shourya Tandon (Associate Dean and Prof. and Head). The dental team was headed by Dr. Priyanka Kundu (Senior Lecturer, Dept. of Public Health Dentistry) along with 2 postgraduate students Dr. Chetna (Dept. of Periodontics), Dr Shivansh (Dept. of conservative & Endodontics) and 6 interns Anchal, Bhavna, Deepika, Nisha, Saloni, Sanjana, . Mr. Darshan (Attendant) accompanied us. Dental checkup of 97 individuals including 44 males and 53 females from different age groups was done.

15 individuals were provided basic treatment which included partial oral prophylaxis in the mobile dental van at the camp site. Positive feedback was obtained from many patients post-treatment. However rigorous cases requiring complex treatment were referred to SGT dental college. All patients were given referral slips. The patients got ample opportunities to interact with the dental surgeons to enquire and gain knowledge concerning oral diseases.