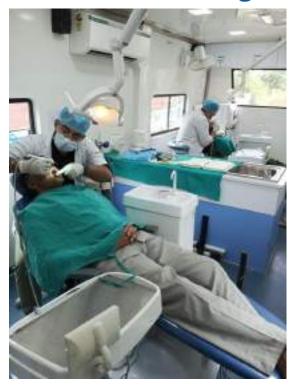

Approximately 40 individuals, including children, adults, and senior citizens, availed themselves of the free dental check-ups and consultations. Thirteen individuals were provided basic treatment which included partial oral prophylaxis, restorations in the mobile dental van at the camp site.