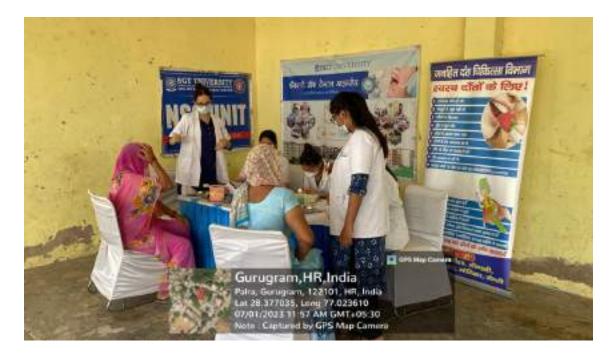

In honor of Doctors Day, which is celebrated on July 1st each year, Department of Public Health Dentistry, Faculty of Dental Sciences, SGT University in collaboration with SGT Publicity Team organized a dental camp to provide free dental check-ups and awareness to the community. The camp aimed to promote oral health, educate the public about preventive measures, and appreciate the dedicated efforts of healthcare professionals. The event was held at Palra Village, Gurugram and attracted a significant number of participants from different age groups.

Approximately 40 individuals, including children, adults, and senior citizens, availed themselves of the free dental check-ups and consultations. Thirteen individuals were provided basic treatment which included partial oral prophylaxis, restorations in the mobile dental van at the camp site.

Oral health education sessions were conducted, covering topics such as diet and its impact on dental health, the importance of fluoride, and the significance of regular dental visits. The participants were provided with informational pamphlets, toothbrushes, and toothpaste to encourage good oral hygiene practices at home.