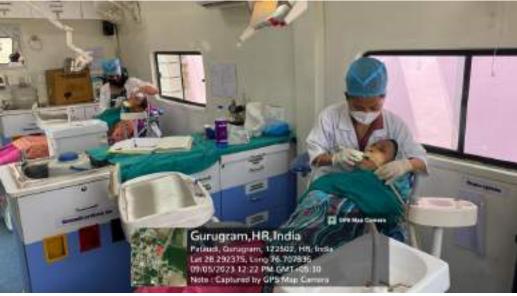

The Department of Public Health Dentistry, Faculty of Dental Sciences, SGT University in collaboration with SGT Publicity Team organized a dental as well as medical camp on 6 July, 2023 (Thursday) at Kherli Kankar village, Nuh.

The dental team took initiative under guidance of Dr. Shourya Tandon (Associate Dean and Prof. and Head). The dental team was headed by Dr. Priyanka Kundu (Senior Lecturer, Dept. of Public Health Dentistry) along with 2 postgraduate students Dr. Chetna (Dept. of Periodontics), Dr Shivansh (Dept. of conservative & Endodontics) and 6 interns Anchal, Bhavna, Deepika, Nisha, Saloni, Sanjana, . Mr. Darshan (Attendant) accompanied us. Dental checkup of 97 individuals including 44 males and 53 females from different age groups was done.

15 individuals were provided basic treatment which included partial oral prophylaxis in the mobile dental van at the camp site. Positive feedback was obtained from many patients post-treatment. However rigorous cases requiring complex treatment were referred to SGT dental college. All patients were given referral slips. The patients got ample opportunities to interact with the dental surgeons to enquire and gain knowledge concerning oral diseases.