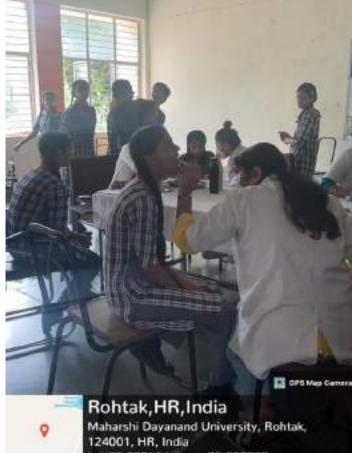

The Department of Public Health Dentistry, Faculty of Dental Sciences, SGT University in collaboration with SGT Publicity Team organized a dental as well as medical camp on 6 July, 2023 (Thursday) at Kherli Kankar village, Nuh.

The dental team took initiative under guidance of Dr. Shourya Tandon (Associate Dean and Prof. and Head). The dental team was headed by Dr. Priyanka Kundu (Senior Lecturer, Dept. of Public Health Dentistry) along with 2 postgraduate students Dr. Chetna (Dept. of Periodontics), Dr Shivansh (Dept. of conservative & Endodontics) and 6 interns Anchal, Bhavna, Deepika, Nisha, Saloni, Sanjana, . Mr. Darshan (Attendant) accompanied us. Dental checkup of 97 individuals including 44 males and 53 females from different age groups was done.

15 individuals were provided basic treatment which included partial oral prophylaxis in the mobile dental van at the camp site. Positive feedback was obtained from many patients post-treatment. However rigorous cases requiring complex treatment were referred to SGT dental college. All patients were given referral slips. The patients got ample opportunities to interact with the dental surgeons to enquire and gain knowledge concerning oral diseases.