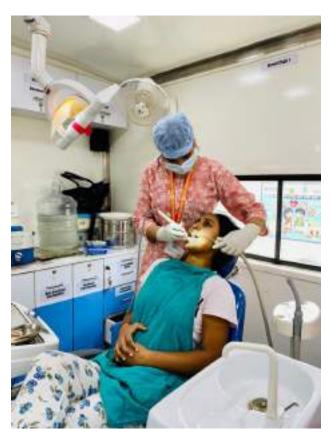

Approximately 40 individuals, including children, adults, and senior citizens, availed themselves of the free dental check-ups and consultations. Thirteen individuals were provided basic treatment which included partial oral prophylaxis, restorations in the mobile dental van at the camp site.

Oral health education sessions were conducted, covering topics such as diet and its impact on dental health, the importance of fluoride, and the significance of regular dental visits. The participants were provided with informational pamphlets, toothbrushes, and toothpaste to encourage good oral hygiene practices at home.