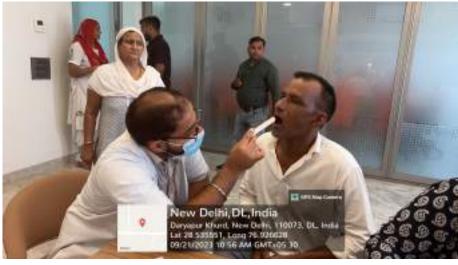

In honor of Doctors Day, which is celebrated on July 1st each year, Department of Public Health Dentistry, Faculty of Dental Sciences, SGT University in collaboration with SGT Publicity Team organized a dental camp to provide free dental check-ups and awareness to the community. The camp aimed to promote oral health, educate the public about preventive measures, and appreciate the dedicated efforts of healthcare professionals. The event was held at Palra Village, Gurugram and attracted a significant number of participants from different age groups.

The dental team took initiative under guidance of Dr. Shourya Tandon (Associate Dean and Prof. and Head). The dental team was headed by Dr. Surbhi Priyadarshi (Senior Lecturer, Dept. of Public Health Dentistry) along with 2 postgraduates students Dr. Shiwangi (Dept. of Periodontics) and Dr. Ayesha (Dept. of Prosthodontics) and 6 interns Sanjana, Saloni, Gopi, Adharva, Aarzoo, Aarti. Mr. Sunil accompanied the dental team.

Approximately 40 individuals, including children, adults, and senior citizens, availed themselves of the free dental check-ups and consultations. Thirteen individuals were provided basic treatment which included partial oral prophylaxis, restorations in the mobile dental van at the camp site.