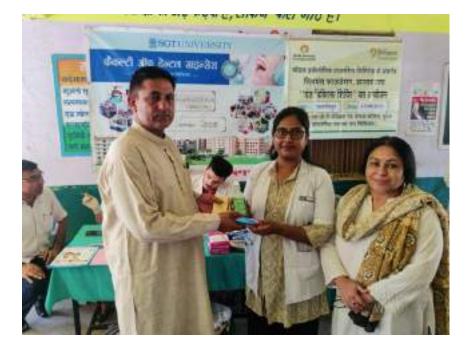

All the patients who required any kind of dental services were referred to SGT Dental College, Gurugram.

10.Relevant Photographs with captions (preferably geo-tagged & Highresolution images – to be mailed as separate attachments along with placement in word file also) – 4 to 6 Photographs