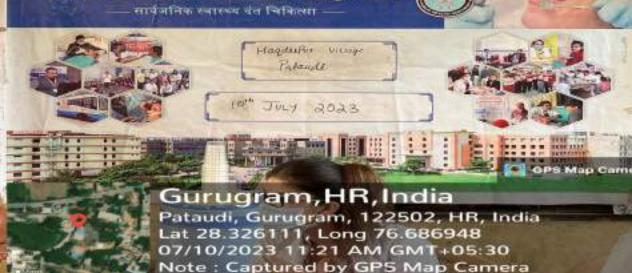

In honor of Doctors Day, which is celebrated on July 1st each year, Department of Public Health Dentistry, Faculty of Dental Sciences, SGT University in collaboration with SGT Publicity Team organized a dental camp to provide free dental check-ups and awareness to the community. The camp aimed to promote oral health, educate the public about preventive measures, and appreciate the dedicated efforts of healthcare professionals. The event was held at Palra Village, Gurugram and attracted a significant number of participants from different age groups.

The dental team took initiative under guidance of Dr. Shourya Tandon (Associate Dean and Prof. and Head). The dental team was headed by Dr. Surbhi Priyadarshi (Senior Lecturer, Dept. of Public Health Dentistry) along with 2 postgraduates students Dr. Shiwangi (Dept. of Periodontics) and Dr. Ayesha (Dept. of Prosthodontics) and 6 interns Sanjana, Saloni, Gopi, Adharva, Aarzoo, Aarti. Mr. Sunil accompanied the dental team.