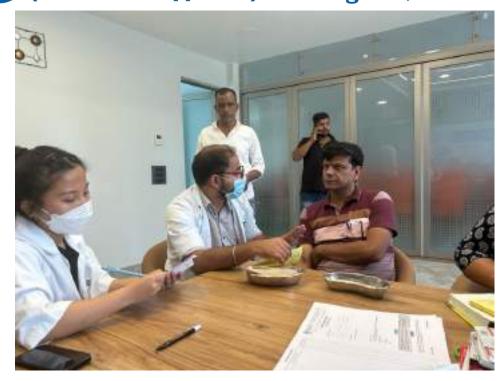

Approximately 40 individuals, including children, adults, and senior citizens, availed themselves of the free dental check-ups and consultations. Thirteen individuals were provided basic treatment which included partial oral prophylaxis, restorations in the mobile dental van at the camp site.

A question-and-answer session allowed participants to seek personalized advice and clarify their doubts regarding dental health.

Volunteers ensured smooth flow and coordination of activities, providing assistance wherever needed.