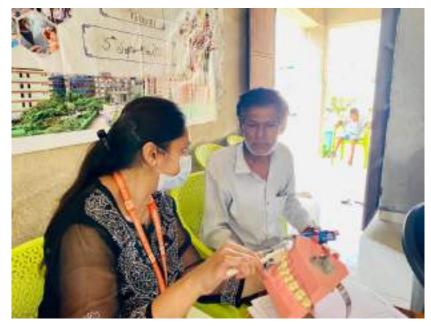

Approximately 40 individuals, including children, adults, and senior citizens, availed themselves of the free dental check-ups and consultations. Thirteen individuals were provided basic treatment which included partial oral prophylaxis, restorations in the mobile dental van at the camp site.

Oral health education sessions were conducted, covering topics such as diet and its impact on dental health, the importance of fluoride, and the significance of regular dental visits. The participants were provided with informational pamphlets, toothbrushes, and toothpaste to encourage good oral hygiene practices at home.