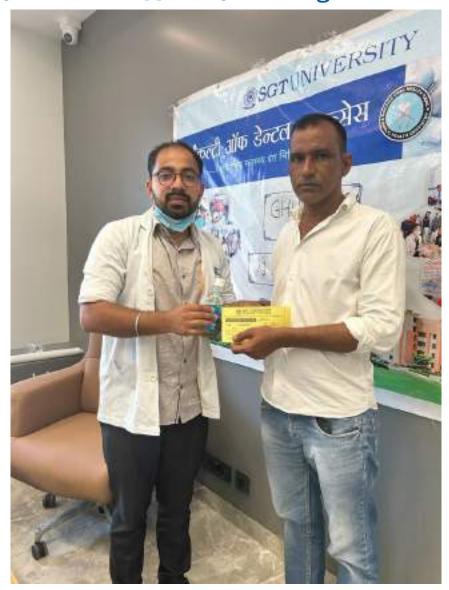

Approximately 40 individuals, including children, adults, and senior citizens, availed themselves of the free dental check-ups and consultations. Thirteen individuals were provided basic treatment which included partial oral prophylaxis, restorations in the mobile dental van at the camp site.

All the patients who required any kind of dental services were referred to SGT Dental College, Gurugram.

10.Relevant Photographs with captions (preferably geo-tagged & Highresolution images – to be mailed as separate attachments along with placement in word file also) – 4 to 6 Photographs