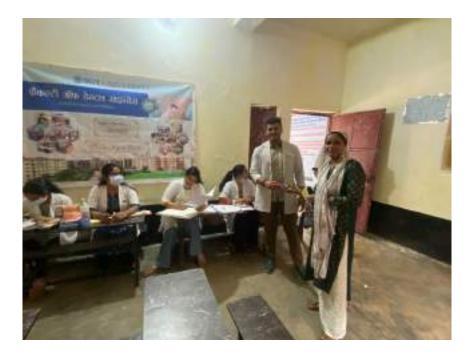

In honor of Doctors Day, which is celebrated on July 1st each year, Department of Public Health Dentistry, Faculty of Dental Sciences, SGT University in collaboration with SGT Publicity Team organized a dental camp to provide free dental check-ups and awareness to the community. The camp aimed to promote oral health, educate the public about preventive measures, and appreciate the dedicated efforts of healthcare professionals. The event was held at Palra Village, Gurugram and attracted a significant number of participants from different age groups.

The dental team took initiative under guidance of Dr. Shourya Tandon (Associate Dean and Prof. and Head). The dental team was headed by Dr. Surbhi Priyadarshi (Senior Lecturer, Dept. of Public Health Dentistry) along with 2 postgraduates students Dr. Shiwangi (Dept. of Periodontics) and Dr. Ayesha (Dept. of Prosthodontics) and 6 interns Sanjana, Saloni, Gopi, Adharva, Aarzoo, Aarti. Mr. Sunil accompanied the dental team.

Approximately 40 individuals, including children, adults, and senior citizens, availed themselves of the free dental check-ups and consultations. Thirteen individuals were provided basic treatment which included partial oral prophylaxis, restorations in the mobile dental van at the camp site.