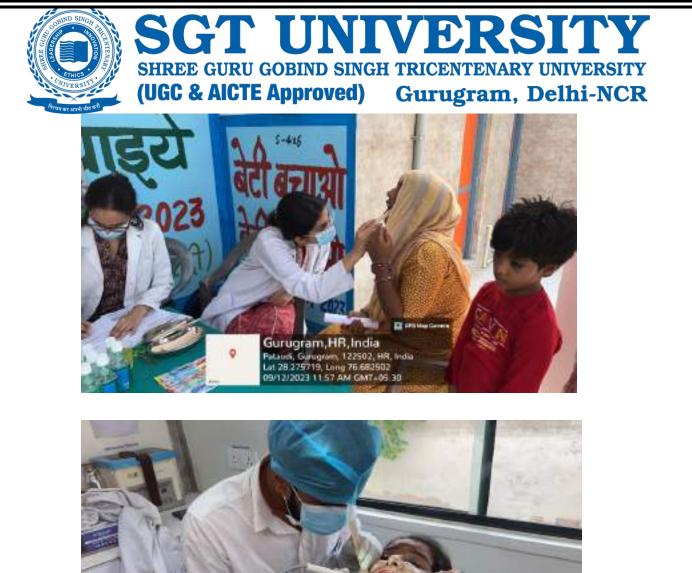

In honor of Doctors Day, which is celebrated on July 1st each year, Department of Public Health Dentistry, Faculty of Dental Sciences, SGT University in collaboration with SGT Publicity Team organized a dental camp to provide free dental check-ups and awareness to the community. The camp aimed to promote oral health, educate the public about preventive measures, and appreciate the dedicated efforts of healthcare professionals. The event was held at Palra Village, Gurugram and attracted a significant number of participants from different age groups.

The dental team took initiative under guidance of Dr. Shourya Tandon (Associate Dean and Prof. and Head). The dental team was headed by Dr. Surbhi Priyadarshi (Senior Lecturer, Dept. of Public Health Dentistry) along with 2 postgraduates students Dr. Shiwangi (Dept. of Periodontics) and Dr. Ayesha (Dept. of Prosthodontics) and 6 interns Sanjana, Saloni, Gopi, Adharva, Aarzoo, Aarti. Mr. Sunil accompanied the dental team.

Approximately 40 individuals, including children, adults, and senior citizens, availed themselves of the free dental check-ups and consultations. Thirteen individuals were provided basic treatment which included partial oral prophylaxis, restorations in the mobile dental van at the camp site.