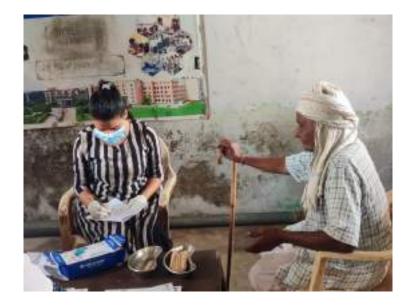

Approximately 40 individuals, including children, adults, and senior citizens, availed themselves of the free dental check-ups and consultations. Thirteen individuals were provided basic treatment which included partial oral prophylaxis, restorations in the mobile dental van at the camp site.

Oral health education sessions were conducted, covering topics such as diet and its impact on dental health, the importance of fluoride, and the significance of regular dental visits. The participants were provided with informational pamphlets, toothbrushes, and toothpaste to encourage good oral hygiene practices at home.