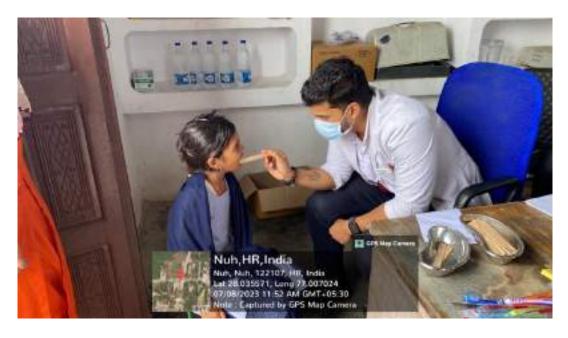

The Department of Public Health Dentistry, Faculty of Dental Sciences, SGT University in collaboration with SGT Publicity Team organized a dental as well as medical camp on 6 July, 2023 (Thursday) at Kherli Kankar village, Nuh.

The dental team took initiative under guidance of Dr. Shourya Tandon (Associate Dean and Prof. and Head). The dental team was headed by Dr. Priyanka Kundu (Senior Lecturer, Dept. of Public Health Dentistry) along with 2 postgraduate students Dr. Chetna (Dept. of Periodontics), Dr Shivansh (Dept. of conservative & Endodontics) and 6 interns Anchal, Bhavna, Deepika, Nisha, Saloni, Sanjana, . Mr. Darshan (Attendant) accompanied us. Dental checkup of 97 individuals including 44 males and 53 females from different age groups was done.

15 individuals were provided basic treatment which included partial oral prophylaxis in the mobile dental van at the camp site. Positive feedback was obtained from many patients post-treatment. However rigorous cases requiring complex treatment were referred to SGT dental college. All patients were given referral slips. The patients got ample opportunities to interact with the dental surgeons to enquire and gain knowledge concerning oral diseases.