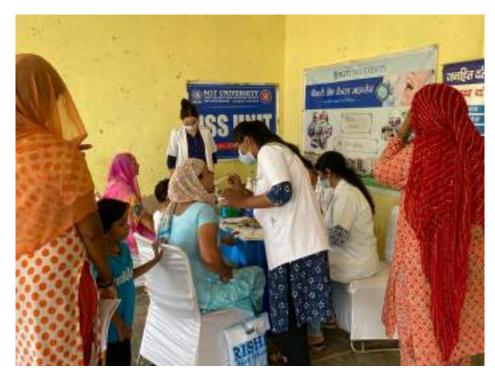

In honor of Doctors Day, which is celebrated on July 1st each year, Department of Public Health Dentistry, Faculty of Dental Sciences, SGT University in collaboration with SGT Publicity Team organized a dental camp to provide free dental check-ups and awareness to the community. The camp aimed to promote oral health, educate the public about preventive measures, and appreciate the dedicated efforts of healthcare professionals. The event was held at Palra Village, Gurugram and attracted a significant number of participants from different age groups.

Approximately 40 individuals, including children, adults, and senior citizens, availed themselves of the free dental check-ups and consultations. Thirteen individuals were provided basic treatment which included partial oral prophylaxis, restorations in the mobile dental van at the camp site.

Oral health education sessions were conducted, covering topics such as diet and its impact on dental health, the importance of fluoride, and the significance of regular dental visits. The participants were provided with informational pamphlets, toothbrushes, and toothpaste to encourage good oral hygiene practices at home.