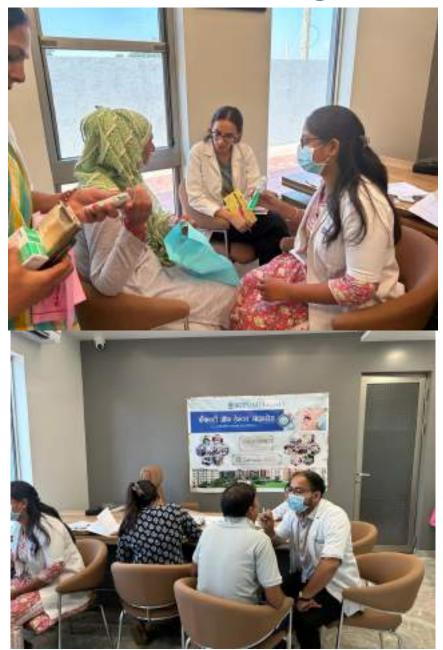

Approximately 40 individuals, including children, adults, and senior citizens, availed themselves of the free dental check-ups and consultations. Thirteen individuals were provided basic treatment which included partial oral prophylaxis, restorations in the mobile dental van at the camp site.

Oral health education sessions were conducted, covering topics such as diet and its impact on dental health, the importance of fluoride, and the significance of regular dental visits. The participants were provided with informational pamphlets, toothbrushes, and toothpaste to encourage good oral hygiene practices at home.

A question-and-answer session allowed participants to seek personalized advice and clarify their doubts regarding dental health.

Volunteers ensured smooth flow and coordination of activities, providing assistance wherever needed.