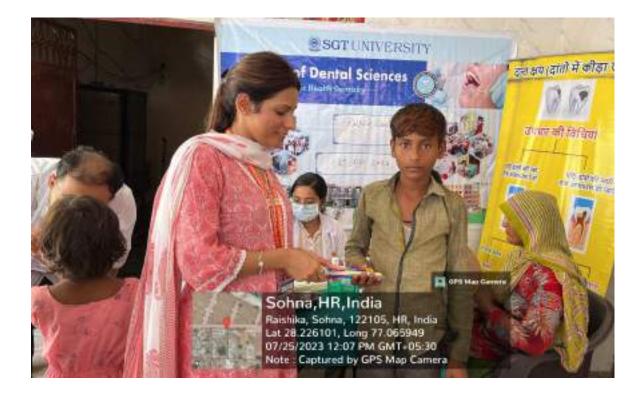

All the patients who required any kind of dental services were referred to SGT Dental College, Gurugram.

10.Relevant Photographs with captions (preferably geo-tagged & Highresolution images – to be mailed as separate attachments along with placement in word file also) – 4 to 6 Photographs

Nuh, HR, India Indri, Nuh, 122103, HR, India Lat 28.183688, Long 77.060927 07/06/2023 11:53 AM GMT+05:30 Note: Captured by GPS Map Camera

CPS Map Cares