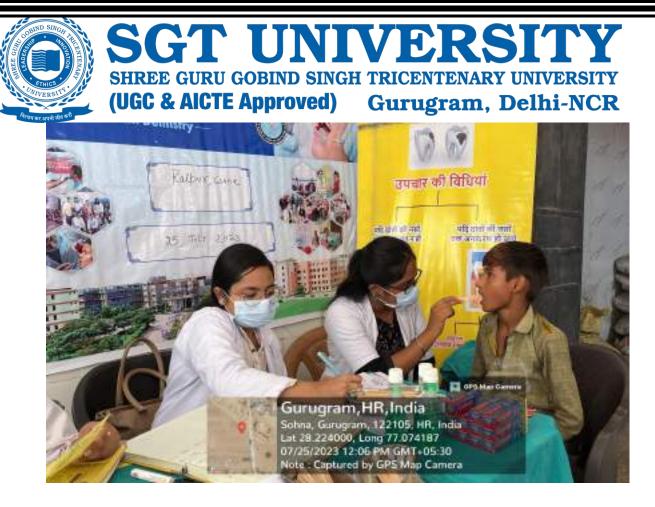

#### Nuh,HR,India

Indri, Nuh, 122103, HR, India Lat 28.183597, Long 77.060804 07/06/2023 12:20 PM GMT+05:30 Note : Captured by GPS Map Camera