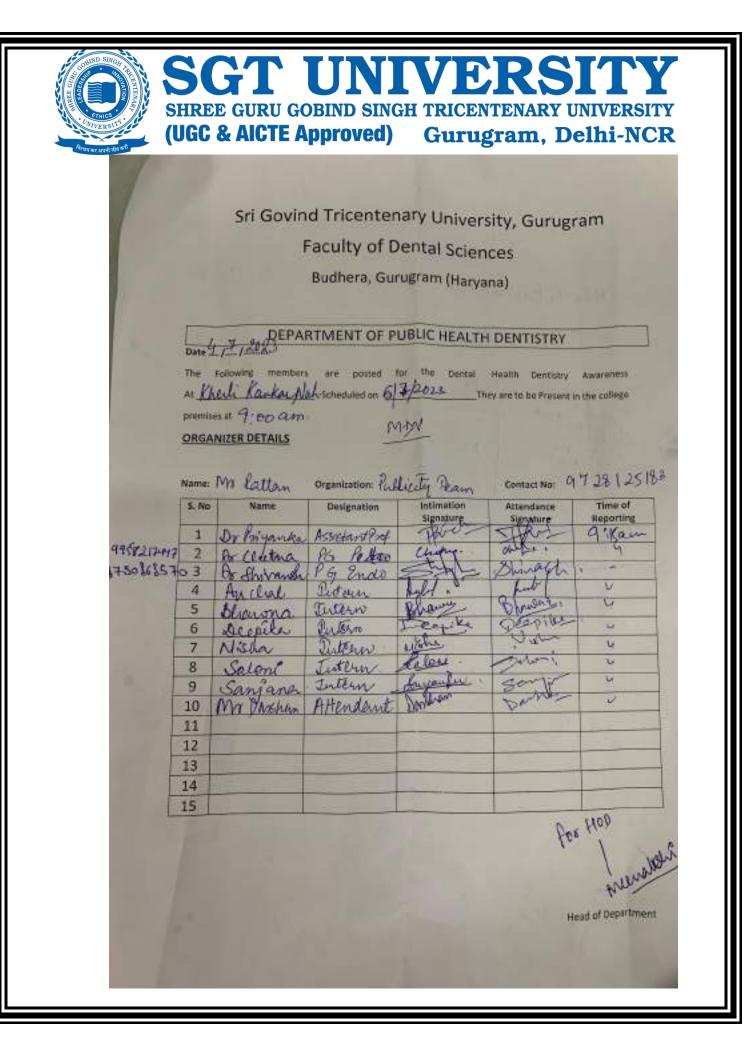

Title of the Activity: RURAL ORAL HEALTH PROGRAMME

- 1. Date: 06/07/2023
- 2. Location of the Activity: Kherli kankar village, Nuh
- 3. Organizing Faculty/Department/Association Faculty of Dental Sciences – Department of Public Health Dentistry in collaboration with SGT Publicity Team
- 4. Participating Team Members with Designation:

Dr. Priyanka (Senior Lecturer, Public Health Dentistry)

Dr. Chetna (Dept. of Periodontics),

Dr Shivansh (Dept. of conservative & Endodontics)

6 interns (Anchal, Bhavna, Deepika, Nisha, Saloni, Sanjana)

Mr. Darshan (Attendant)