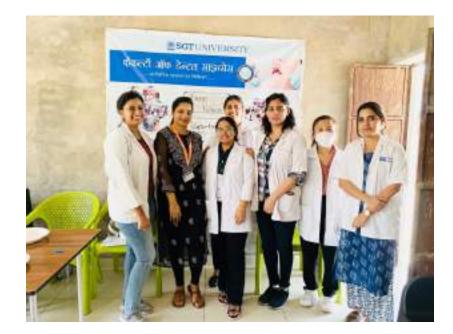

In honor of Doctors Day, which is celebrated on July 1st each year, Department of Public Health Dentistry, Faculty of Dental Sciences, SGT University in collaboration with SGT Publicity Team organized a dental camp to provide free dental check-ups and awareness to the community. The camp aimed to promote oral health, educate the public about preventive measures, and appreciate the dedicated efforts of healthcare professionals. The event was held at Palra Village, Gurugram and attracted a significant number of participants from different age groups.

The dental team took initiative under guidance of Dr. Shourya Tandon (Associate Dean and Prof. and Head). The dental team was headed by Dr. Surbhi Priyadarshi (Senior Lecturer, Dept. of Public Health Dentistry) along with 2 postgraduates students Dr. Shiwangi (Dept. of Periodontics) and Dr. Ayesha (Dept. of Prosthodontics) and 6 interns Sanjana, Saloni, Gopi, Adharva, Aarzoo, Aarti. Mr. Sunil accompanied the dental team.

All the patients who required any kind of dental services were referred to SGT Dental College, Gurugram.

10.Relevant Photographs with captions (preferably geo-tagged & Highresolution images – to be mailed as separate attachments along with placement in word file also) – 4 to 6 Photographs