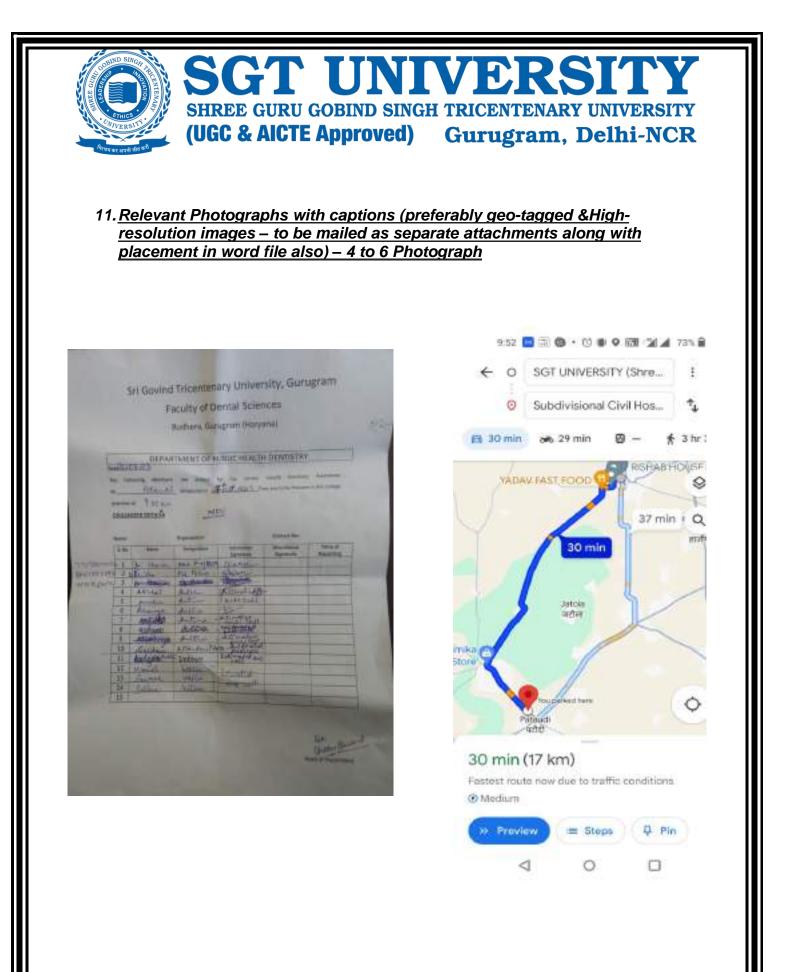

All the patients who required any kind of dental services were referred to SGT Dental College, Gurugram.

10.Relevant Photographs with captions (preferably geo-tagged & Highresolution images – to be mailed as separate attachments along with placement in word file also) – 4 to 6 Photographs