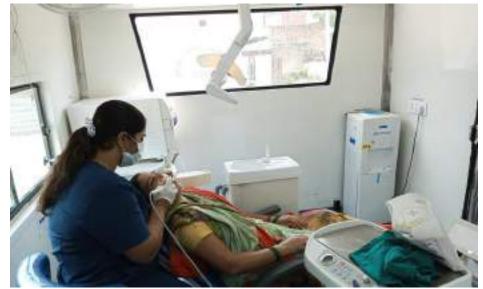

Approximately 40 individuals, including children, adults, and senior citizens, availed themselves of the free dental check-ups and consultations. Thirteen individuals were provided basic treatment which included partial oral prophylaxis, restorations in the mobile dental van at the camp site.

All the patients who required any kind of dental services were referred to SGT Dental College, Gurugram.

10.Relevant Photographs with captions (preferably geo-tagged & Highresolution images – to be mailed as separate attachments along with placement in word file also) – 4 to 6 Photographs