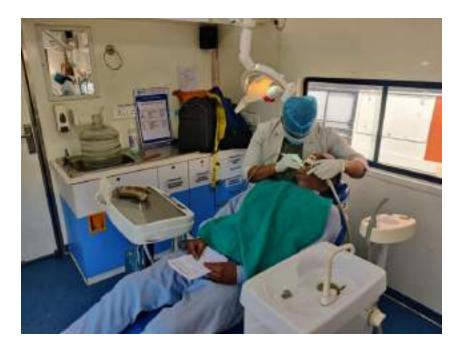

Approximately 40 individuals, including children, adults, and senior citizens, availed themselves of the free dental check-ups and consultations. Thirteen individuals were provided basic treatment which included partial oral prophylaxis, restorations in the mobile dental van at the camp site.

All the patients who required any kind of dental services were referred to SGT Dental College, Gurugram.

10.Relevant Photographs with captions (preferably geo-tagged & Highresolution images – to be mailed as separate attachments along with placement in word file also) – 4 to 6 Photographs