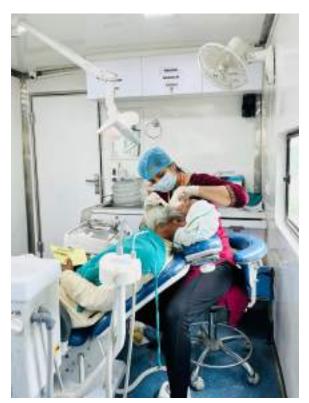

All the patients who required any kind of dental services were referred to SGT Dental College, Gurugram.

10.Relevant Photographs with captions (preferably geo-tagged & Highresolution images – to be mailed as separate attachments along with placement in word file also) – 4 to 6 Photographs

Approximately 40 individuals, including children, adults, and senior citizens, availed themselves of the free dental check-ups and consultations. Thirteen individuals were provided basic treatment which included partial oral prophylaxis, restorations in the mobile dental van at the camp site.