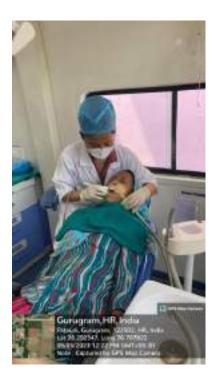

The Department of Public Health Dentistry, Faculty of Dental Sciences, SGT University in collaboration with SGT Publicity Team organized a dental as well as medical camp on 6 July, 2023 (Thursday) at Kherli Kankar village, Nuh.

The dental team took initiative under guidance of Dr. Shourya Tandon (Associate Dean and Prof. and Head). The dental team was headed by Dr. Priyanka Kundu (Senior Lecturer, Dept. of Public Health Dentistry) along with 2 postgraduate students Dr. Chetna (Dept. of Periodontics), Dr Shivansh (Dept. of conservative & Endodontics) and 6 interns Anchal, Bhavna, Deepika, Nisha, Saloni, Sanjana, . Mr. Darshan (Attendant) accompanied us. Dental checkup of 97 individuals including 44 males and 53 females from different age groups was done.

15 individuals were provided basic treatment which included partial oral prophylaxis in the mobile dental van at the camp site. Positive feedback was obtained from many patients post-treatment. However rigorous cases requiring complex treatment were referred to SGT dental college. All patients were given referral slips. The patients got ample opportunities to interact with the dental surgeons to enquire and gain knowledge concerning oral diseases.