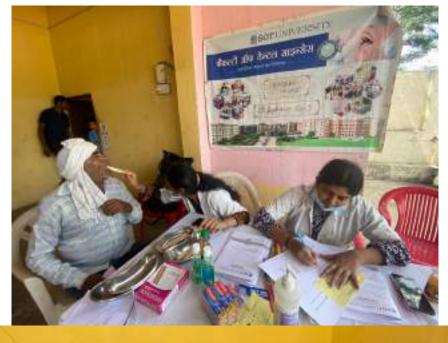

Approximately 40 individuals, including children, adults, and senior citizens, availed themselves of the free dental check-ups and consultations. Thirteen individuals were provided basic treatment which included partial oral prophylaxis, restorations in the mobile dental van at the camp site.

Oral health education sessions were conducted, covering topics such as diet and its impact on dental health, the importance of fluoride, and the significance of regular dental visits. The participants were provided with informational pamphlets, toothbrushes, and toothpaste to encourage good oral hygiene practices at home.