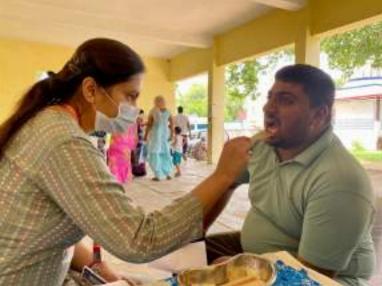

Approximately 40 individuals, including children, adults, and senior citizens, availed themselves of the free dental check-ups and consultations. Thirteen individuals were provided basic treatment which included partial oral prophylaxis, restorations in the mobile dental van at the camp site.

Oral health education sessions were conducted, covering topics such as diet and its impact on dental health, the importance of fluoride, and the significance of regular dental visits. The participants were provided with informational pamphlets, toothbrushes, and toothpaste to encourage good oral hygiene practices at home.