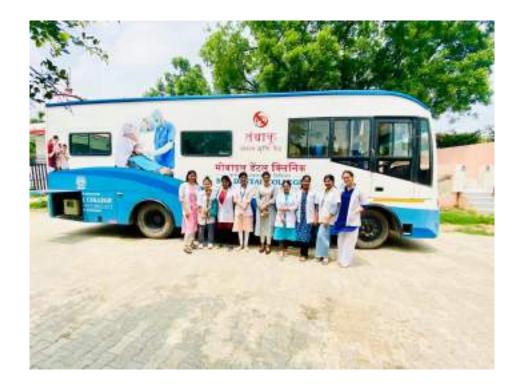

The dental team took initiative under guidance of Dr. Shourya Tandon (Associate Dean and Prof. and Head). The dental team was headed by Dr. Surbhi Priyadarshi (Senior Lecturer, Dept. of Public Health Dentistry) along with 2 postgraduates students Dr. Shiwangi (Dept. of Periodontics) and Dr. Ayesha (Dept. of Prosthodontics) and 6 interns Sanjana, Saloni, Gopi, Adharva, Aarzoo, Aarti. Mr. Sunil accompanied the dental team.