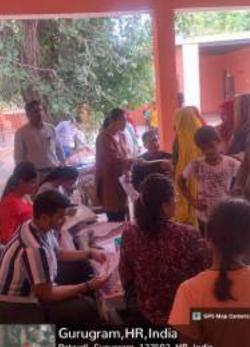

In honor of Doctors Day, which is celebrated on July 1st each year, Department of Public Health Dentistry, Faculty of Dental Sciences, SGT University in collaboration with SGT Publicity Team organized a dental camp to provide free dental check-ups and awareness to the community. The camp aimed to promote oral health, educate the public about preventive measures, and appreciate the dedicated efforts of healthcare professionals. The event was held at Palra Village, Gurugram and attracted a significant number of participants from different age groups.

The dental team took initiative under guidance of Dr. Shourya Tandon (Associate Dean and Prof. and Head). The dental team was headed by Dr. Surbhi Priyadarshi (Senior Lecturer, Dept. of Public Health Dentistry) along with 2 postgraduates students Dr. Shiwangi (Dept. of Periodontics) and Dr. Ayesha (Dept. of Prosthodontics) and 6 interns Sanjana, Saloni, Gopi, Adharva, Aarzoo, Aarti. Mr. Sunil accompanied the dental team.

Approximately 40 individuals, including children, adults, and senior citizens, availed themselves of the free dental check-ups and consultations. Thirteen individuals were provided basic treatment which included partial oral prophylaxis, restorations in the mobile dental van at the camp site.