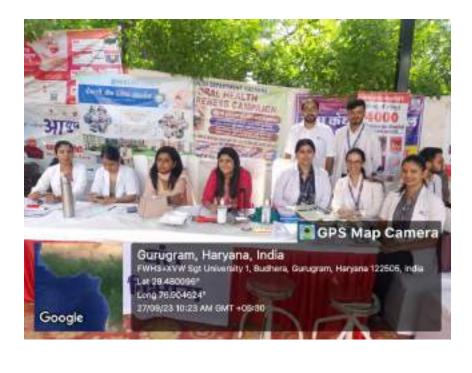

The dental team took initiative under guidance of Dr. Shourya Tandon (Associate Dean and Prof. and Head). The dental team was headed by Dr. Surbhi Priyadarshi (Senior Lecturer, Dept. of Public Health Dentistry) along with 2 postgraduates students Dr. Shiwangi (Dept. of Periodontics) and Dr. Ayesha (Dept. of Prosthodontics) and 6 interns Sanjana, Saloni, Gopi, Adharva, Aarzoo, Aarti. Mr. Sunil accompanied the dental team.