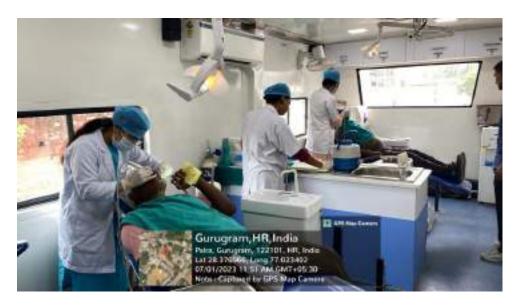

Approximately 40 individuals, including children, adults, and senior citizens, availed themselves of the free dental check-ups and consultations. Thirteen individuals were provided basic treatment which included partial oral prophylaxis, restorations in the mobile dental van at the camp site.

All the patients who required any kind of dental services were referred to SGT Dental College, Gurugram.

10.Relevant Photographs with captions (preferably geo-tagged & Highresolution images – to be mailed as separate attachments along with placement in word file also) – 4 to 6 Photographs