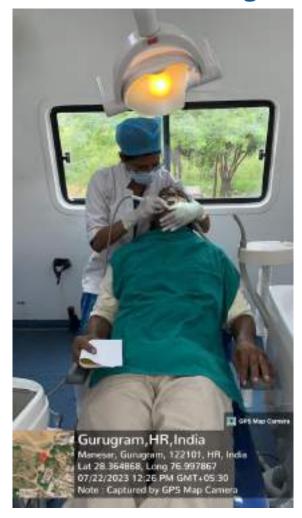

Approximately 40 individuals, including children, adults, and senior citizens, availed themselves of the free dental check-ups and consultations. Thirteen individuals were provided basic treatment which included partial oral prophylaxis, restorations in the mobile dental van at the camp site.

All the patients who required any kind of dental services were referred to SGT Dental College, Gurugram.

10.Relevant Photographs with captions (preferably geo-tagged & Highresolution images – to be mailed as separate attachments along with placement in word file also) – 4 to 6 Photographs