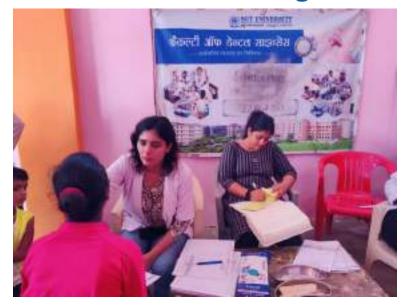

All the patients who required any kind of dental services were referred to SGT Dental College, Gurugram.

10.Relevant Photographs with captions (preferably geo-tagged & Highresolution images – to be mailed as separate attachments along with placement in word file also) – 4 to 6 Photographs

15 individuals were provided basic treatment which included partial oral prophylaxis in the mobile dental van at the camp site. Positive feedback was obtained from many patients post-treatment. However rigorous cases requiring complex treatment were referred to SGT dental college. All patients were given referral slips. The patients got ample opportunities to interact with the dental surgeons to enquire and gain knowledge concerning oral diseases.