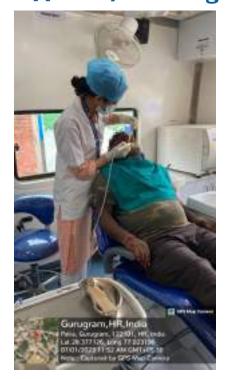

Approximately 40 individuals, including children, adults, and senior citizens, availed themselves of the free dental check-ups and consultations. Thirteen individuals were provided basic treatment which included partial oral prophylaxis, restorations in the mobile dental van at the camp site.

All the patients who required any kind of dental services were referred to SGT Dental College, Gurugram.

10.Relevant Photographs with captions (preferably geo-tagged & Highresolution images – to be mailed as separate attachments along with placement in word file also) – 4 to 6 Photographs