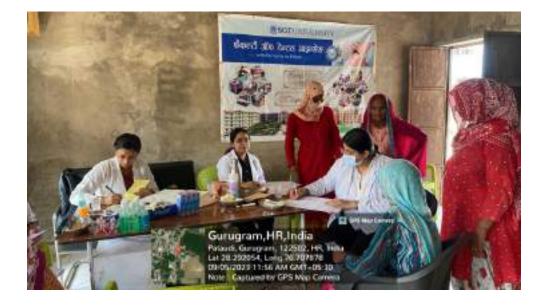

In honor of Doctors Day, which is celebrated on July 1st each year, Department of Public Health Dentistry, Faculty of Dental Sciences, SGT University in collaboration with SGT Publicity Team organized a dental camp to provide free dental check-ups and awareness to the community. The camp aimed to promote oral health, educate the public about preventive measures, and appreciate the dedicated efforts of healthcare professionals. The event was held at Palra Village, Gurugram and attracted a significant number of participants from different age groups.

The dental team took initiative under guidance of Dr. Shourya Tandon (Associate Dean and Prof. and Head). The dental team was headed by Dr. Surbhi Priyadarshi (Senior Lecturer, Dept. of Public Health Dentistry) along with 2 postgraduates students Dr. Shiwangi (Dept. of Periodontics) and Dr. Ayesha (Dept. of Prosthodontics) and 6 interns Sanjana, Saloni, Gopi, Adharva, Aarzoo, Aarti. Mr. Sunil accompanied the dental team.

Approximately 40 individuals, including children, adults, and senior citizens, availed themselves of the free dental check-ups and consultations. Thirteen individuals were provided basic treatment which included partial oral prophylaxis, restorations in the mobile dental van at the camp site.