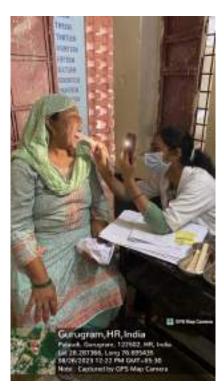

A question-and-answer session allowed participants to seek personalized advice and clarify their doubts regarding dental health.

Volunteers ensured smooth flow and coordination of activities, providing assistance wherever needed.

All the patients who required any kind of dental services were referred to SGT Dental College, Gurugram.

10.Relevant Photographs with captions (preferably geo-tagged & Highresolution images – to be mailed as separate attachments along with placement in word file also) – 4 to 6 Photographs