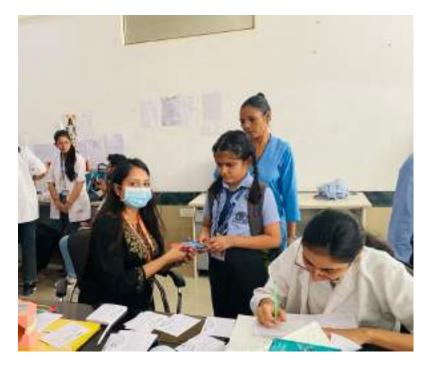

Budhera, Gurugram-Badli Road, Gurugram (Haryana) – 122505 Ph.: 0124-2278183, 2278184, 2278185 International School, Gurugram. The camp started at 10:30 am and continued till 1:30 pm. 230 students were examined, which included 170 boys and 60 girls. Oral Health Education was imparted regarding the importance of adopting a healthy lifestyle through brushing techniques, models and charts. The nursing team helped to measure the student's height, weight and BMI. The purpose of the health drive was to create awareness among the students and make them understand the importance of health. Students who required dental treatment were referred to SGT Dental Hospital for further treatment. The school management team appreciated the efforts of the dental team for the smooth conduct of the activity.

#### 10. Number & Description of Beneficiaries

Total – 230 Male- 170 Female- 60

11. Relevant Photographs with captions (preferably geo-tagged & High resolution images – to be mailed as separate attachments along with placement in word file also) – 4 to 6 Photographs