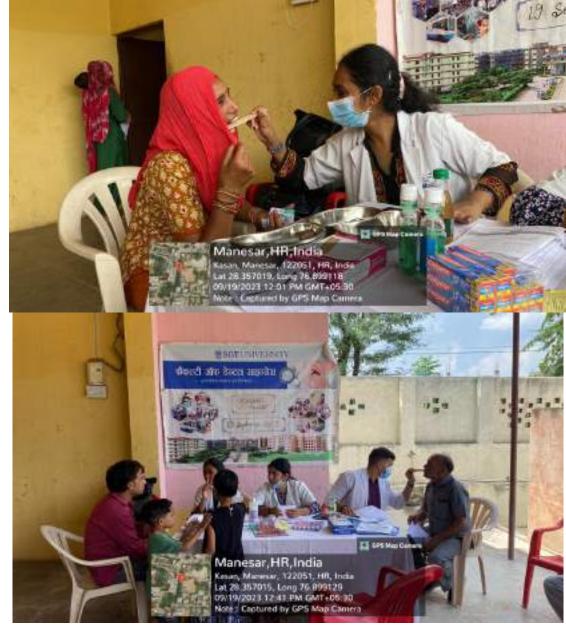

Approximately 40 individuals, including children, adults, and senior citizens, availed themselves of the free dental check-ups and consultations. Thirteen individuals were provided basic treatment which included partial oral prophylaxis, restorations in the mobile dental van at the camp site.

Oral health education sessions were conducted, covering topics such as diet and its impact on dental health, the importance of fluoride, and the significance of regular dental visits. The participants were provided with informational pamphlets, toothbrushes, and toothpaste to encourage good oral hygiene practices at home.

All the patients who required any kind of dental services were referred to SGT Dental College, Gurugram.

10.Relevant Photographs with captions (preferably geo-tagged & Highresolution images – to be mailed as separate attachments along with placement in word file also) – 4 to 6 Photographs