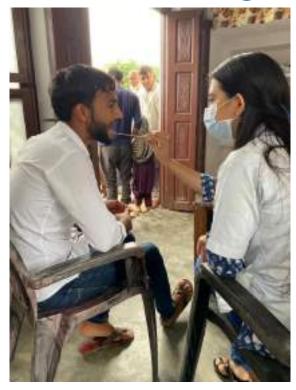

In honor of Doctors Day, which is celebrated on July 1st each year, Department of Public Health Dentistry, Faculty of Dental Sciences, SGT University in collaboration with SGT Publicity Team organized a dental camp to provide free dental check-ups and awareness to the community. The camp aimed to promote oral health, educate the public about preventive measures, and appreciate the dedicated efforts of healthcare professionals. The event was held at Palra Village, Gurugram and attracted a significant number of participants from different age groups.

The dental team took initiative under guidance of Dr. Shourya Tandon (Associate Dean and Prof. and Head). The dental team was headed by Dr. Surbhi Priyadarshi (Senior Lecturer, Dept. of Public Health Dentistry) along with 2 postgraduates students Dr. Shiwangi (Dept. of Periodontics) and Dr. Ayesha (Dept. of Prosthodontics) and 6 interns Sanjana, Saloni, Gopi, Adharva, Aarzoo, Aarti. Mr. Sunil accompanied the dental team.

Approximately 40 individuals, including children, adults, and senior citizens, availed themselves of the free dental check-ups and consultations. Thirteen individuals were provided basic treatment which included partial oral prophylaxis, restorations in the mobile dental van at the camp site.