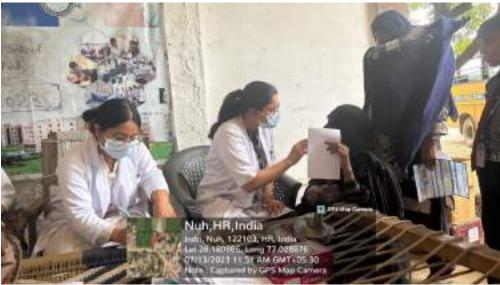

All the patients who required any kind of dental services were referred to SGT Dental College, Gurugram.

10.Relevant Photographs with captions (preferably geo-tagged & Highresolution images – to be mailed as separate attachments along with placement in word file also) – 4 to 6 Photographs

Nuh, HR, India Indri, Nuh, 122103, HR, India Lat 28.183688, Long 77.060927 07/06/2023 11:53 AM GMT+05:30 Note: Captured by GPS Map Camera

CPS Map Cares

#### Nuh,HR,India

Indri, Nuh, 122103, HR, India Lat 28.183597, Long 77.060804 07/06/2023 12:20 PM GMT+05:30 Note : Captured by GPS Map Camera

#### Nuh, HR, India

CPE Map Ca

Indri, Nuh, 122103, HR, India Lat 28.183625, Long 77.060798 07/06/2023 11:40 AM GMT+05:30 Note : Captured by GPS Map Camera

11.Feedback from Beneficiaries/ Photo of Letter of Appreciation/ Testimonial: