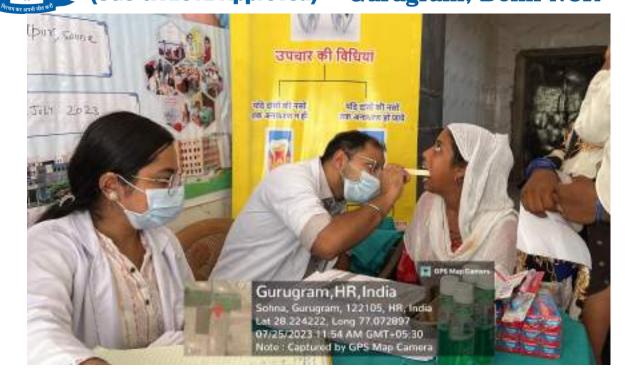

The dental team took initiative under guidance of Dr. Shourya Tandon (Associate Dean and Prof. and Head). The dental team was headed by Dr. Priyanka Kundu (Senior Lecturer, Dept. of Public Health Dentistry) along with 2 postgraduate students Dr. Chetna (Dept. of Periodontics), Dr Shivansh (Dept. of conservative & Endodontics) and 6 interns Anchal, Bhavna, Deepika, Nisha, Saloni, Sanjana, . Mr. Darshan (Attendant) accompanied us. Dental checkup of 97 individuals including 44 males and 53 females from different age groups was done.

15 individuals were provided basic treatment which included partial oral prophylaxis in the mobile dental van at the camp site. Positive feedback was obtained from many patients post-treatment. However rigorous cases requiring complex treatment were referred to SGT dental college. All patients were given referral slips. The patients got ample opportunities to interact with the dental surgeons to enquire and gain knowledge concerning oral diseases.