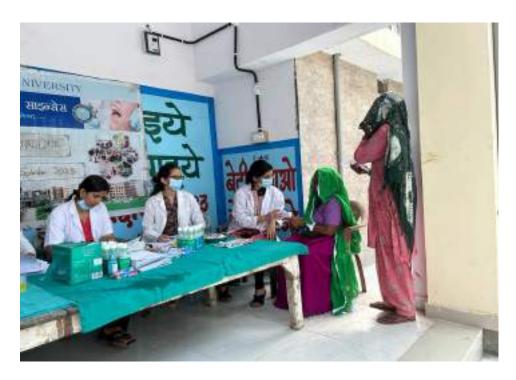

In honor of Doctors Day, which is celebrated on July 1st each year, Department of Public Health Dentistry, Faculty of Dental Sciences, SGT University in collaboration with SGT Publicity Team organized a dental camp to provide free dental check-ups and awareness to the community. The camp aimed to promote oral health, educate the public about preventive measures, and appreciate the dedicated efforts of healthcare professionals. The event was held at Palra Village, Gurugram and attracted a significant number of participants from different age groups.

The dental team took initiative under guidance of Dr. Shourya Tandon (Associate Dean and Prof. and Head). The dental team was headed by Dr. Surbhi Priyadarshi (Senior Lecturer, Dept. of Public Health Dentistry) along with 2 postgraduates students Dr. Shiwangi (Dept. of Periodontics) and Dr. Ayesha (Dept. of Prosthodontics) and 6 interns Sanjana, Saloni, Gopi, Adharva, Aarzoo, Aarti. Mr. Sunil accompanied the dental team.

Approximately 40 individuals, including children, adults, and senior citizens, availed themselves of the free dental check-ups and consultations. Thirteen individuals were provided basic treatment which included partial oral prophylaxis, restorations in the mobile dental van at the camp site.