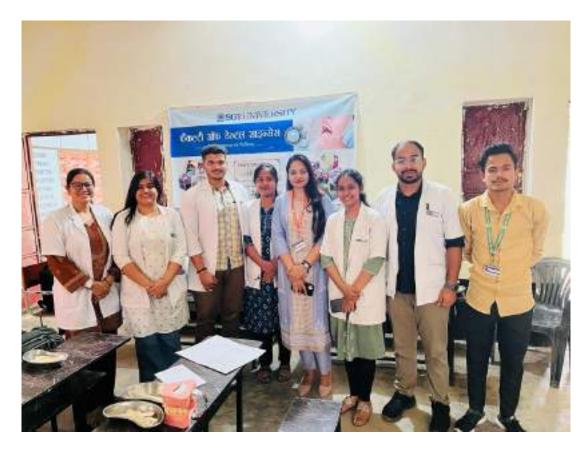

The dental team took initiative under guidance of Dr. Shourya Tandon (Associate Dean and Prof. and Head). The dental team was headed by Dr. Surbhi Priyadarshi (Senior Lecturer, Dept. of Public Health Dentistry) along with 2 postgraduates students Dr. Shiwangi (Dept. of Periodontics) and Dr. Ayesha (Dept. of Prosthodontics) and 6 interns Sanjana, Saloni, Gopi, Adharva, Aarzoo, Aarti. Mr. Sunil accompanied the dental team.