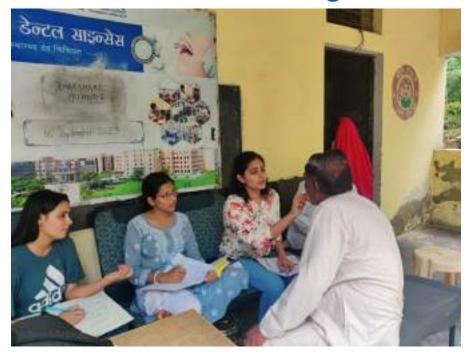

The dental team took initiative under guidance of Dr. Shourya Tandon (Associate Dean and Prof. and Head). The dental team was headed by Dr. Surbhi Priyadarshi (Senior Lecturer, Dept. of Public Health Dentistry) along with 2 postgraduates students Dr. Shiwangi (Dept. of Periodontics) and Dr. Ayesha (Dept. of Prosthodontics) and 6 interns Sanjana, Saloni, Gopi, Adharva, Aarzoo, Aarti. Mr. Sunil accompanied the dental team.

A question-and-answer session allowed participants to seek personalized advice and clarify their doubts regarding dental health.

Volunteers ensured smooth flow and coordination of activities, providing assistance wherever needed.

All the patients who required any kind of dental services were referred to SGT Dental College, Gurugram.

10.Relevant Photographs with captions (preferably geo-tagged & Highresolution images – to be mailed as separate attachments along with placement in word file also) – 4 to 6 Photographs