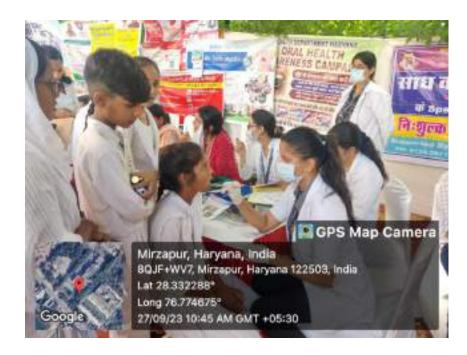

Approximately 40 individuals, including children, adults, and senior citizens, availed themselves of the free dental check-ups and consultations. Thirteen individuals were provided basic treatment which included partial oral prophylaxis, restorations in the mobile dental van at the camp site.

Oral health education sessions were conducted, covering topics such as diet and its impact on dental health, the importance of fluoride, and the significance of regular dental visits. The participants were provided with informational pamphlets, toothbrushes, and toothpaste to encourage good oral hygiene practices at home.