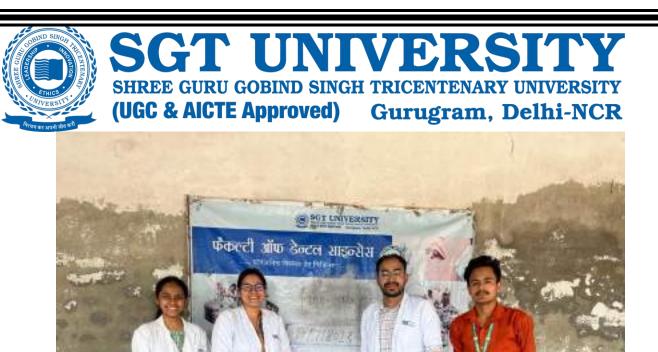

The dental team took initiative under guidance of Dr. Shourya Tandon (Associate Dean and Prof. and Head). The dental team was headed by Dr. Surbhi Priyadarshi (Senior Lecturer, Dept. of Public Health Dentistry) along with 2 postgraduates students Dr. Shiwangi (Dept. of Periodontics) and Dr. Ayesha (Dept. of Prosthodontics) and 6 interns Sanjana, Saloni, Gopi, Adharva, Aarzoo, Aarti. Mr. Sunil accompanied the dental team.

Approximately 40 individuals, including children, adults, and senior citizens, availed themselves of the free dental check-ups and consultations. Thirteen individuals were provided basic treatment which included partial oral prophylaxis, restorations in the mobile dental van at the camp site.