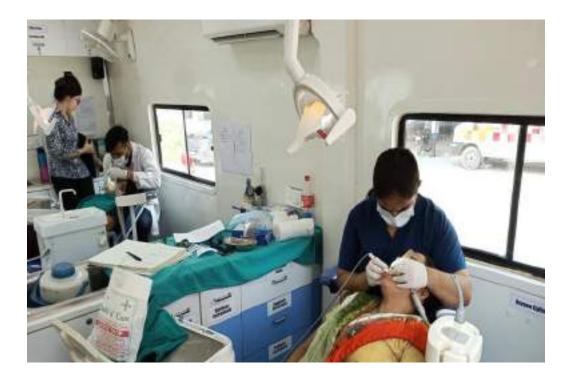

Approximately 40 individuals, including children, adults, and senior citizens, availed themselves of the free dental check-ups and consultations. Thirteen individuals were provided basic treatment which included partial oral prophylaxis, restorations in the mobile dental van at the camp site.

All the patients who required any kind of dental services were referred to SGT Dental College, Gurugram.

10.Relevant Photographs with captions (preferably geo-tagged & Highresolution images – to be mailed as separate attachments along with placement in word file also) – 4 to 6 Photographs