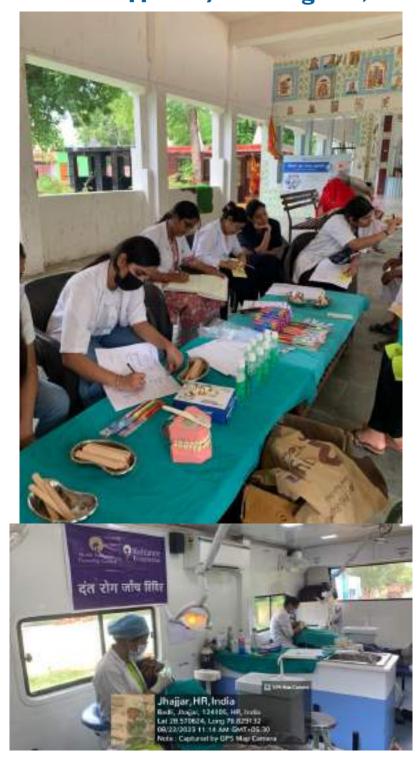

Approximately 40 individuals, including children, adults, and senior citizens, availed themselves of the free dental check-ups and consultations. Thirteen individuals were provided basic treatment which included partial oral prophylaxis, restorations in the mobile dental van at the camp site.

All the patients who required any kind of dental services were referred to SGT Dental College, Gurugram.

10.Relevant Photographs with captions (preferably geo-tagged & Highresolution images – to be mailed as separate attachments along with placement in word file also) – 4 to 6 Photographs