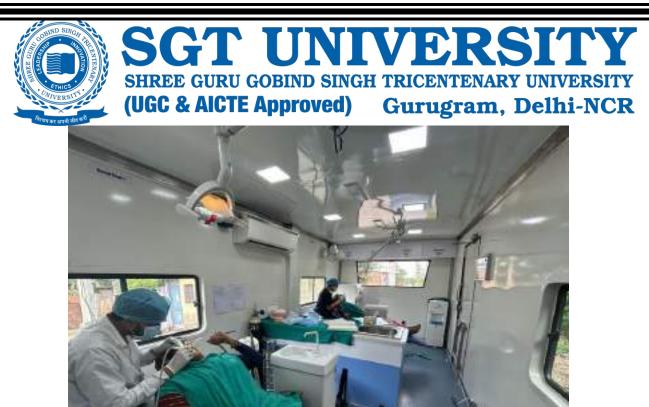

Approximately 40 individuals, including children, adults, and senior citizens, availed themselves of the free dental check-ups and consultations. Thirteen individuals were provided basic treatment which included partial oral prophylaxis, restorations in the mobile dental van at the camp site.

15 individuals were provided basic treatment which included partial oral prophylaxis in the mobile dental van at the camp site. Positive feedback was obtained from many patients post-treatment. However rigorous cases requiring complex treatment were referred to SGT dental college. All patients were given referral slips. The patients got ample opportunities to interact with the dental surgeons to enquire and gain knowledge concerning oral diseases.