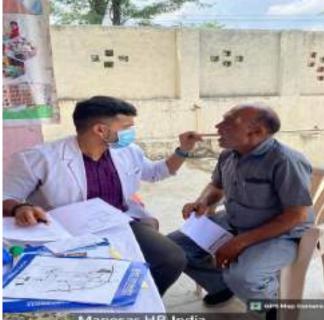

Approximately 40 individuals, including children, adults, and senior citizens, availed themselves of the free dental check-ups and consultations. Thirteen individuals were provided basic treatment which included partial oral prophylaxis, restorations in the mobile dental van at the camp site.

Oral health education sessions were conducted, covering topics such as diet and its impact on dental health, the importance of fluoride, and the significance of regular dental visits. The participants were provided with informational pamphlets, toothbrushes, and toothpaste to encourage good oral hygiene practices at home.

All the patients who required any kind of dental services were referred to SGT Dental College, Gurugram.

10.Relevant Photographs with captions (preferably geo-tagged & Highresolution images – to be mailed as separate attachments along with placement in word file also) – 4 to 6 Photographs