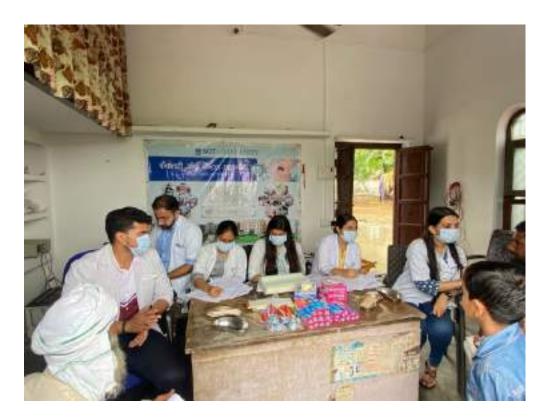

The dental team took initiative under guidance of Dr. Shourya Tandon (Associate Dean and Prof. and Head). The dental team was headed by Dr. Priyanka Kundu (Senior Lecturer, Dept. of Public Health Dentistry) along with 2 postgraduate students Dr. Chetna (Dept. of Periodontics), Dr Shivansh (Dept. of conservative & Endodontics) and 6 interns Anchal, Bhavna, Deepika, Nisha, Saloni, Sanjana, . Mr. Darshan (Attendant) accompanied us. Dental checkup of 97 individuals including 44 males and 53 females from different age groups was done.

15 individuals were provided basic treatment which included partial oral prophylaxis in the mobile dental van at the camp site. Positive feedback was obtained from many patients post-treatment. However rigorous cases requiring complex treatment were referred to SGT dental college. All patients were given referral slips. The patients got ample opportunities to interact with the dental surgeons to enquire and gain knowledge concerning oral diseases.