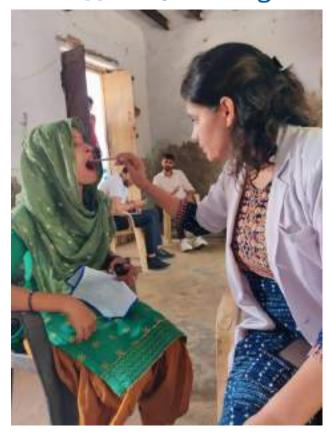

In honor of Doctors Day, which is celebrated on July 1st each year, Department of Public Health Dentistry, Faculty of Dental Sciences, SGT University in collaboration with SGT Publicity Team organized a dental camp to provide free dental check-ups and awareness to the community. The camp aimed to promote oral health, educate the public about preventive measures, and appreciate the dedicated efforts of healthcare professionals. The event was held at Palra Village, Gurugram and attracted a significant number of participants from different age groups.

The dental team took initiative under guidance of Dr. Shourya Tandon (Associate Dean and Prof. and Head). The dental team was headed by Dr. Surbhi Priyadarshi (Senior Lecturer, Dept. of Public Health Dentistry) along with 2 postgraduates students Dr. Shiwangi (Dept. of Periodontics) and Dr. Ayesha (Dept. of Prosthodontics) and 6 interns Sanjana, Saloni, Gopi, Adharva, Aarzoo, Aarti. Mr. Sunil accompanied the dental team.

Approximately 40 individuals, including children, adults, and senior citizens, availed themselves of the free dental check-ups and consultations. Thirteen individuals were provided basic treatment which included partial oral prophylaxis, restorations in the mobile dental van at the camp site.