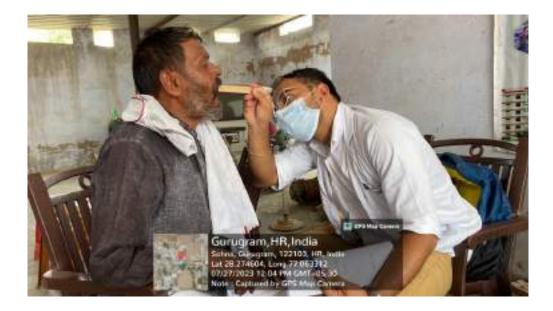

The dental team took initiative under guidance of Dr. Shourya Tandon (Associate Dean and Prof. and Head). The dental team was headed by Dr. Priyanka Kundu (Senior Lecturer, Dept. of Public Health Dentistry) along with 2 postgraduate students Dr. Chetna (Dept. of Periodontics), Dr Shivansh (Dept. of conservative & Endodontics) and 6 interns Anchal, Bhavna, Deepika, Nisha, Saloni, Sanjana, . Mr. Darshan (Attendant) accompanied us. Dental checkup of 97 individuals including 44 males and 53 females from different age groups was done.

15 individuals were provided basic treatment which included partial oral prophylaxis in the mobile dental van at the camp site. Positive feedback was obtained from many patients post-treatment. However rigorous cases requiring complex treatment were referred to SGT dental college. All patients were given referral slips. The patients got ample opportunities to interact with the dental surgeons to enquire and gain knowledge concerning oral diseases.

All the patients who required any kind of dental services were referred to SGT Dental College, Gurugram.

10.Relevant Photographs with captions (preferably geo-tagged & Highresolution images – to be mailed as separate attachments along with placement in word file also) – 4 to 6 Photographs