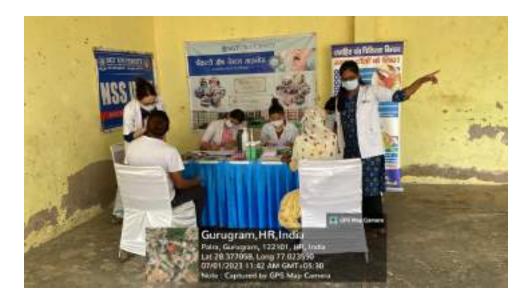

All the patients who required any kind of dental services were referred to SGT Dental College, Gurugram.

10.Relevant Photographs with captions (preferably geo-tagged & Highresolution images – to be mailed as separate attachments along with placement in word file also) – 4 to 6 Photographs