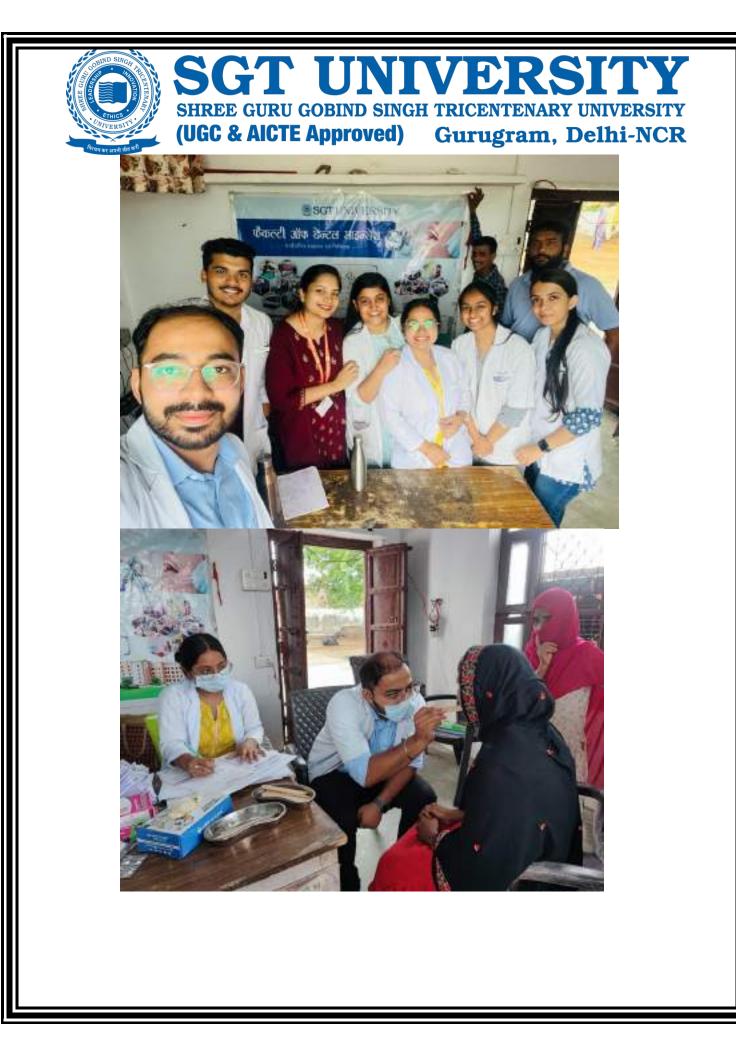

The dental team took initiative under guidance of Dr. Shourya Tandon (Associate Dean and Prof. and Head). The dental team was headed by Dr. Surbhi Priyadarshi (Senior Lecturer, Dept. of Public Health Dentistry) along with 2 postgraduates students Dr. Shiwangi (Dept. of Periodontics) and Dr. Ayesha (Dept. of Prosthodontics) and 6 interns Sanjana, Saloni, Gopi, Adharva, Aarzoo, Aarti. Mr. Sunil accompanied the dental team.

Approximately 40 individuals, including children, adults, and senior citizens, availed themselves of the free dental check-ups and consultations. Thirteen individuals were provided basic treatment which included partial oral prophylaxis, restorations in the mobile dental van at the camp site.