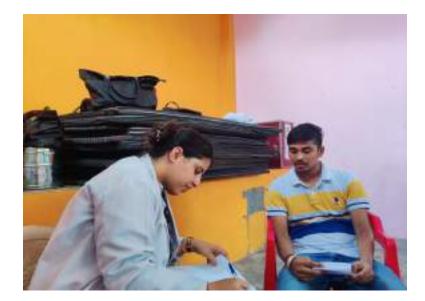

#### 10. Number & Description of Beneficiaries

Total – 230 Male- 170 Female- 60

11. Relevant Photographs with captions (preferably geo-tagged & High resolution images – to be mailed as separate attachments along with placement in word file also) – 4 to 6 Photographs

Budhera, Gurugram-Badli Road, Gurugram (Haryana) – 122505 Ph.: 0124-2278183, 2278184, 2278185 International School, Gurugram. The camp started at 10:30 am and continued till 1:30 pm. 230 students were examined, which included 170 boys and 60 girls. Oral Health Education was imparted regarding the importance of adopting a healthy lifestyle through brushing techniques, models and charts. The nursing team helped to measure the student's height, weight and BMI. The purpose of the health drive was to create awareness among the students and make them understand the importance of health. Students who required dental treatment were referred to SGT Dental Hospital for further treatment. The school management team appreciated the efforts of the dental team for the smooth conduct of the activity.