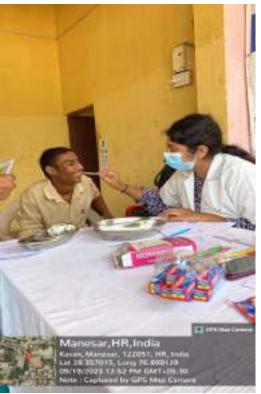

15 individuals were provided basic treatment which included partial oral prophylaxis in the mobile dental van at the camp site. Positive feedback was obtained from many patients post-treatment. However rigorous cases requiring complex treatment were referred to SGT dental college. All patients were given referral slips. The patients got ample opportunities to interact with the dental surgeons to enquire and gain knowledge concerning oral diseases.

Importance of maintaining good and hygienic oral health was verbally delivered to the patients. An oral hygiene kit consisting of a toothpaste, tooth brush and mouthwash was distributed to the needy population. Along with