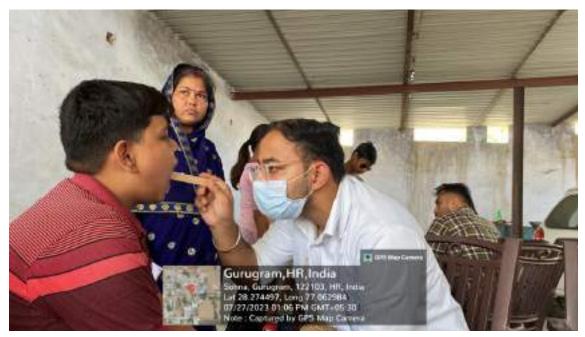

Approximately 40 individuals, including children, adults, and senior citizens, availed themselves of the free dental check-ups and consultations. Thirteen individuals were provided basic treatment which included partial oral prophylaxis, restorations in the mobile dental van at the camp site.

Oral health education sessions were conducted, covering topics such as diet and its impact on dental health, the importance of fluoride, and the significance of regular dental visits. The participants were provided with informational pamphlets, toothbrushes, and toothpaste to encourage good oral hygiene practices at home.