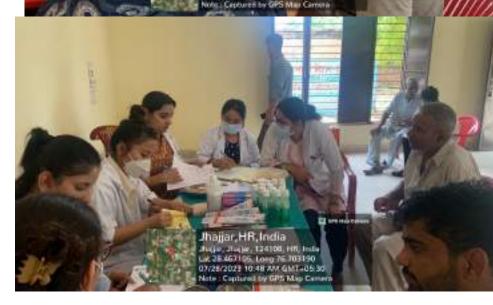

Approximately 40 individuals, including children, adults, and senior citizens, availed themselves of the free dental check-ups and consultations. Thirteen individuals were provided basic treatment which included partial oral prophylaxis, restorations in the mobile dental van at the camp site.

Oral health education sessions were conducted, covering topics such as diet and its impact on dental health, the importance of fluoride, and the significance of regular dental visits. The participants were provided with informational pamphlets, toothbrushes, and toothpaste to encourage good oral hygiene practices at home.

All the patients who required any kind of dental services were referred to SGT Dental College, Gurugram.

10.Relevant Photographs with captions (preferably geo-tagged & Highresolution images – to be mailed as separate attachments along with placement in word file also) – 4 to 6 Photographs