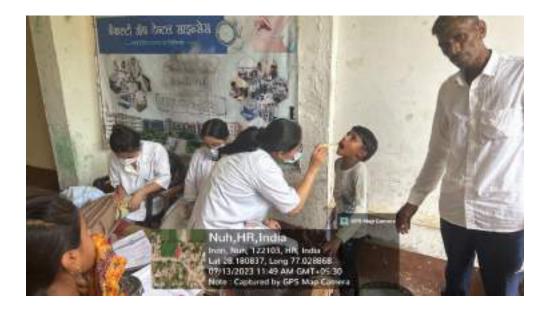

All the patients who required any kind of dental services were referred to SGT Dental College, Gurugram.

10.Relevant Photographs with captions (preferably geo-tagged & Highresolution images – to be mailed as separate attachments along with placement in word file also) – 4 to 6 Photographs

Nuh, HR, India Indri, Nuh, 122103, HR, India Lat 28.183688, Long 77.060927 07/06/2023 11:53 AM GMT+05:30 Note: Captured by GPS Map Camera

CPS Map Cares

#### Nuh,HR,India

Indri, Nuh, 122103, HR, India Lat 28.183597, Long 77.060804 07/06/2023 12:20 PM GMT+05:30 Note : Captured by GPS Map Camera

#### Nuh, HR, India

CPE Map Ca

Indri, Nuh, 122103, HR, India Lat 28.183625, Long 77.060798 07/06/2023 11:40 AM GMT+05:30 Note : Captured by GPS Map Camera

11.Feedback from Beneficiaries/ Photo of Letter of Appreciation/ Testimonial: