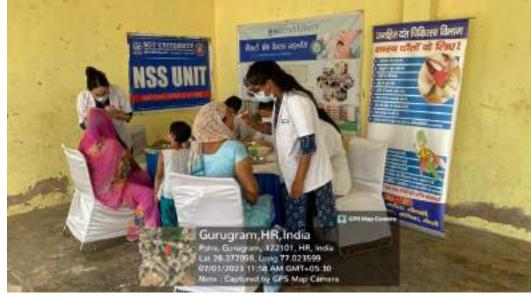

In honor of Doctors Day, which is celebrated on July 1st each year, Department of Public Health Dentistry, Faculty of Dental Sciences, SGT University in collaboration with SGT Publicity Team organized a dental camp to provide free dental check-ups and awareness to the community. The camp aimed to promote oral health, educate the public about preventive measures, and appreciate the dedicated efforts of healthcare professionals. The event was held at Palra Village, Gurugram and attracted a significant number of participants from different age groups.

Approximately 40 individuals, including children, adults, and senior citizens, availed themselves of the free dental check-ups and consultations. Thirteen individuals were provided basic treatment which included partial oral prophylaxis, restorations in the mobile dental van at the camp site.

Oral health education sessions were conducted, covering topics such as diet and its impact on dental health, the importance of fluoride, and the significance of regular dental visits. The participants were provided with informational pamphlets, toothbrushes, and toothpaste to encourage good oral hygiene practices at home.