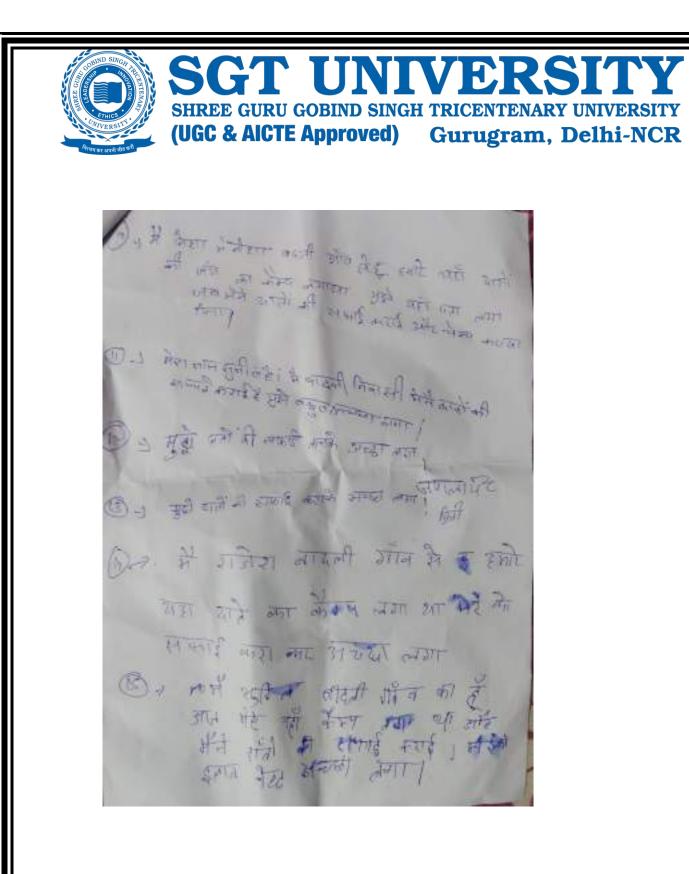

Cate - 1/07/23 Interns Feedback

Place - Palva village, Guruguan The overall experience for attending the camp was rewarding and fulfilling. Being also to contribute to the community by providing dental case and education was encudebly callifying. The camp was well-condenated and the atmosphere was partere. We were able to offer a compension kange of services and promote out health awareness without the impact we had on pateents' less and surg their gestechnole was truly inspectory. It was no enriching experience that camended us of the enriching experience that camended us of the inspectance of accustble dental case for all.