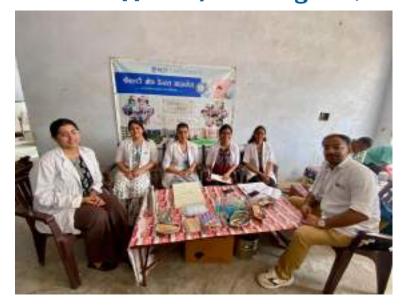

In honor of Doctors Day, which is celebrated on July 1st each year, Department of Public Health Dentistry, Faculty of Dental Sciences, SGT University in collaboration with SGT Publicity Team organized a dental camp to provide free dental check-ups and awareness to the community. The camp aimed to promote oral health, educate the public about preventive measures, and appreciate the dedicated efforts of healthcare professionals. The event was held at Palra Village, Gurugram and attracted a significant number of participants from different age groups.

The dental team took initiative under guidance of Dr. Shourya Tandon (Associate Dean and Prof. and Head). The dental team was headed by Dr. Surbhi Priyadarshi (Senior Lecturer, Dept. of Public Health Dentistry) along with 2 postgraduates students Dr. Shiwangi (Dept. of Periodontics) and Dr. Ayesha (Dept. of Prosthodontics) and 6 interns Sanjana, Saloni, Gopi, Adharva, Aarzoo, Aarti. Mr. Sunil accompanied the dental team.

Approximately 40 individuals, including children, adults, and senior citizens, availed themselves of the free dental check-ups and consultations. Thirteen individuals were provided basic treatment which included partial oral prophylaxis, restorations in the mobile dental van at the camp site.