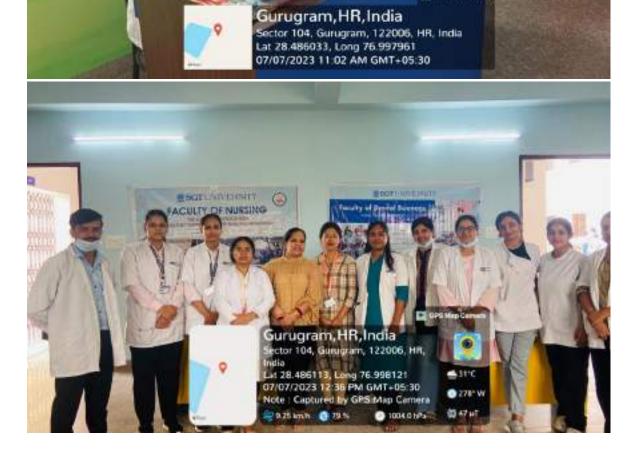

## (Faculty of Dental Sciences)

- 1. Title of the Activity: School Oral Health Programme
- 2. Date:07<sup>th</sup> July 2023(Friday)
- 3. Location of the Activity: HSV International School, Gurugram
- 4. **Organizing Faculty/Department/Association:** Department of Public Health Dentistry, Faculty of Dental Sciences, SGT University, Gurugram in association with Faculty of Nursing and Publicity Team, SGTU
- 5. Participating Team Members with Designation:
  - Dr. Meenakshi Chopra-Associate Professor (Department of Public Health Dentistry)

Ms. Amonmai (Community Health Nursing Department)

Dr. Karuna (Post Graduate, Department of Pedodontics)

Arzoo, Aarti, Manishai, Kamal, Adharva, Aditi (Interns)

Mr. Sunil (Attendant)

6. E Brochure/Banner (if made)-

#### 10. Number & Description of Beneficiaries

Total – 230 Male- 170 Female- 60

11. Relevant Photographs with captions (preferably geo-tagged & High resolution images – to be mailed as separate attachments along with placement in word file also) – 4 to 6 Photographs