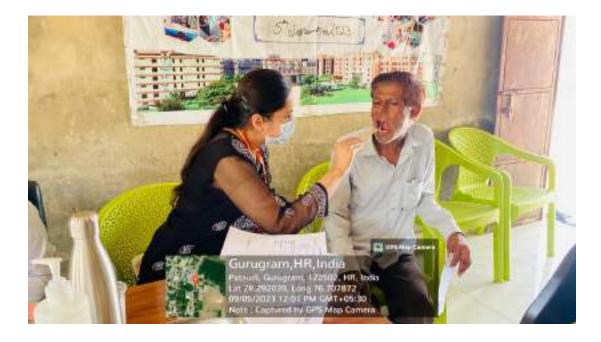

In honor of Doctors Day, which is celebrated on July 1st each year, Department of Public Health Dentistry, Faculty of Dental Sciences, SGT University in collaboration with SGT Publicity Team organized a dental camp to provide free dental check-ups and awareness to the community. The camp aimed to promote oral health, educate the public about preventive measures, and appreciate the dedicated efforts of healthcare professionals. The event was held at Palra Village, Gurugram and attracted a significant number of participants from different age groups.

The dental team took initiative under guidance of Dr. Shourya Tandon (Associate Dean and Prof. and Head). The dental team was headed by Dr. Surbhi Priyadarshi (Senior Lecturer, Dept. of Public Health Dentistry) along with 2 postgraduates students Dr. Shiwangi (Dept. of Periodontics) and Dr. Ayesha (Dept. of Prosthodontics) and 6 interns Sanjana, Saloni, Gopi, Adharva, Aarzoo, Aarti. Mr. Sunil accompanied the dental team.

Approximately 40 individuals, including children, adults, and senior citizens, availed themselves of the free dental check-ups and consultations. Thirteen individuals were provided basic treatment which included partial oral prophylaxis, restorations in the mobile dental van at the camp site.