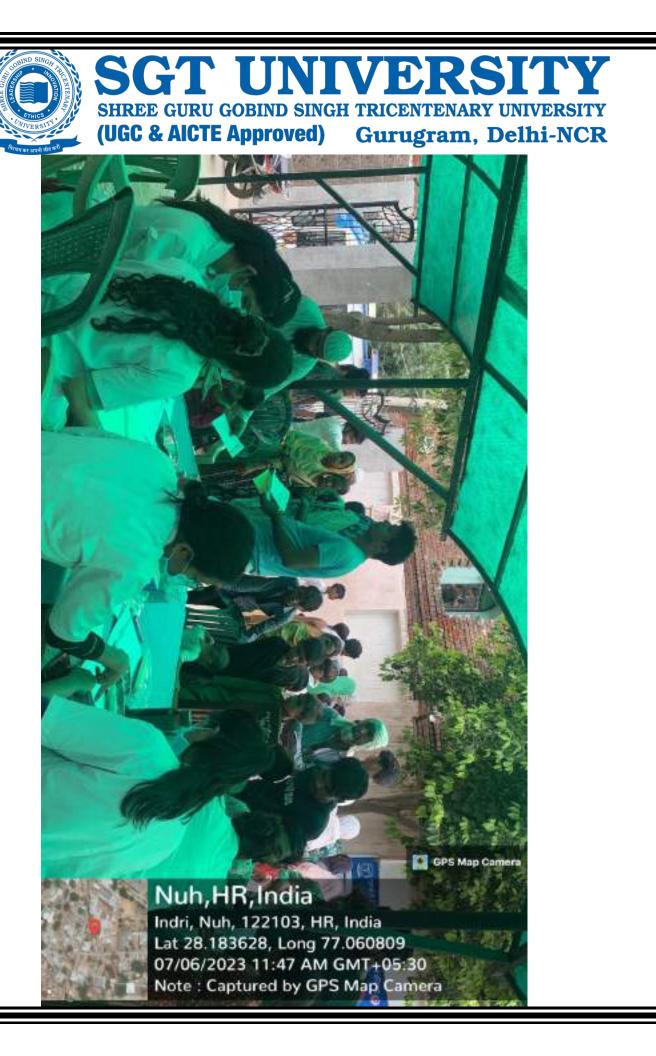

All the patients who required any kind of dental services were referred to SGT Dental College, Gurugram.

10.Relevant Photographs with captions (preferably geo-tagged & Highresolution images – to be mailed as separate attachments along with placement in word file also) – 4 to 6 Photographs

Nuh, HR, India Indri, Nuh, 122103, HR, India Lat 28.183688, Long 77.060927 07/06/2023 11:53 AM GMT+05:30 Note: Captured by GPS Map Camera

CPS Map Cares