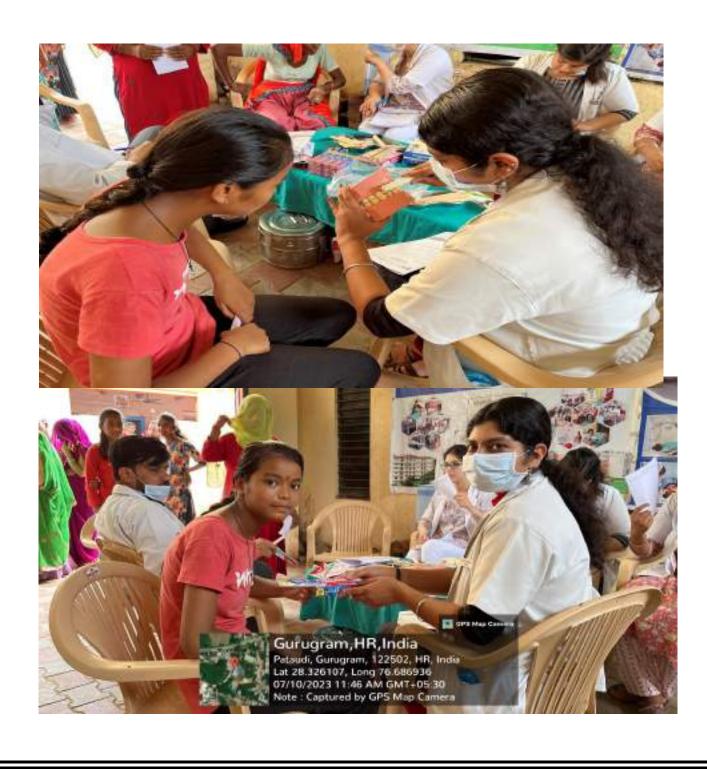

Approximately 40 individuals, including children, adults, and senior citizens, availed themselves of the free dental check-ups and consultations. Thirteen individuals were provided basic treatment which included partial oral prophylaxis, restorations in the mobile dental van at the camp site.

Oral health education sessions were conducted, covering topics such as diet and its impact on dental health, the importance of fluoride, and the significance of regular dental visits. The participants were provided with informational pamphlets, toothbrushes, and toothpaste to encourage good oral hygiene practices at home.