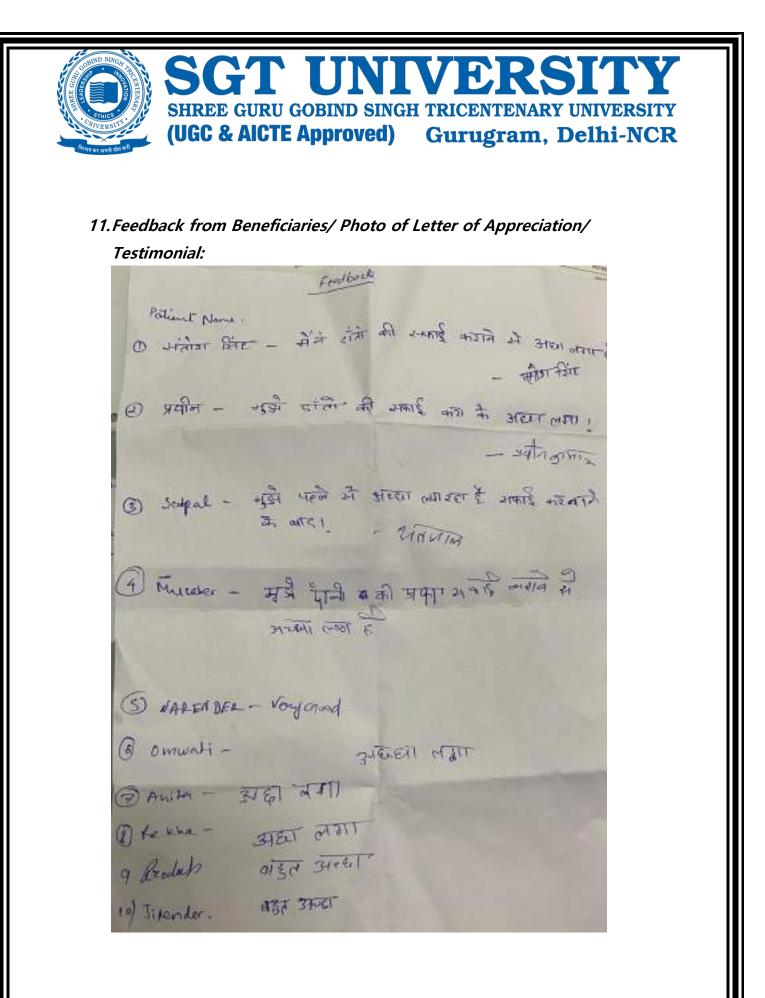

Cate - 1/07/23 Interns Feedback

Place - Palva village, Guruguan The overall experience for attending the camp was rewarding and fulfilling. Being also to contribute to the community by providing dental case and education was encudebly callifying. The camp was well-condenated and the atmosphere was partere. We were able to offer a compension kange of services and promote out health awareness without the impact we had on pateents' less and surg their gestechnole was truly inspectory. It was no enriching experience that camended us of the enriching experience that camended us of the inspectance of accustble dental case for all.

Interne Roff Saloni Sanjann Adhawa Aargoo Aargoo