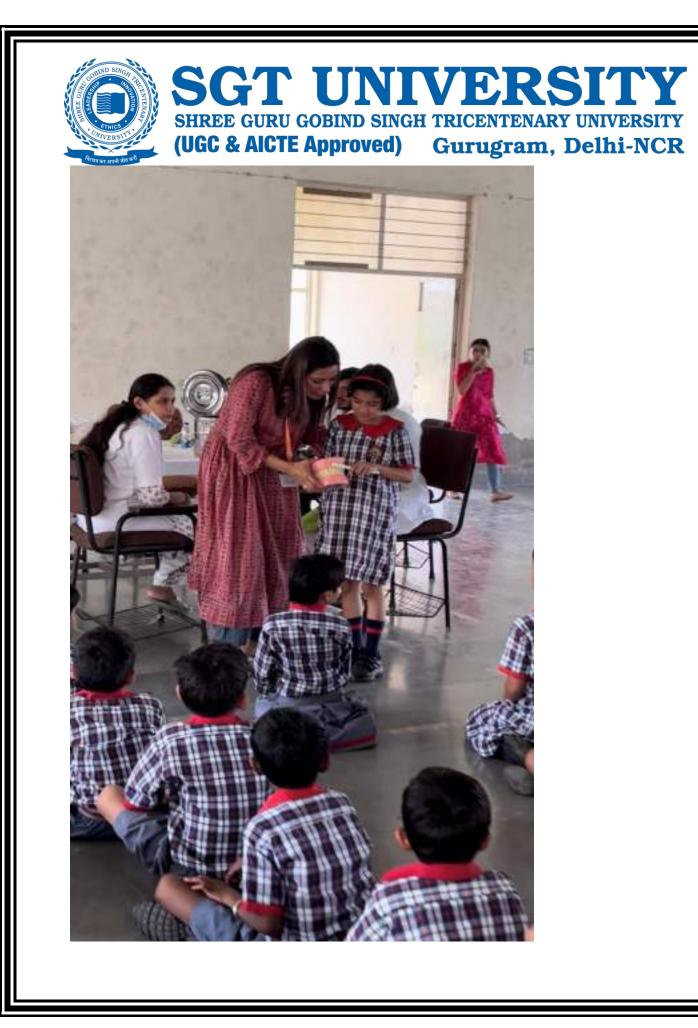

Budhera, Gurugram-Badli Road, Gurugram (Haryana) – 122505 Ph.: 0124-2278183, 2278184, 2278185 International School, Gurugram. The camp started at 10:30 am and continued till 1:30 pm. 230 students were examined, which included 170 boys and 60 girls. Oral Health Education was imparted regarding the importance of adopting a healthy lifestyle through brushing techniques, models and charts. The nursing team helped to measure the student's height, weight and BMI. The purpose of the health drive was to create awareness among the students and make them understand the importance of health. Students who required dental treatment were referred to SGT Dental Hospital for further treatment. The school management team appreciated the efforts of the dental team for the smooth conduct of the activity.