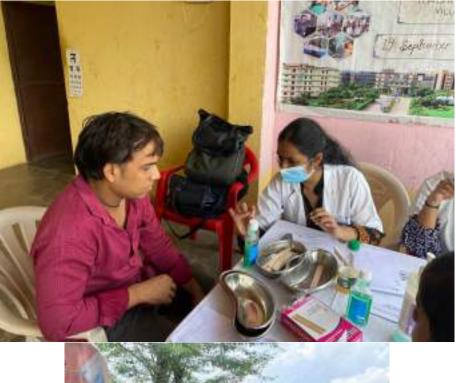

Approximately 40 individuals, including children, adults, and senior citizens, availed themselves of the free dental check-ups and consultations. Thirteen individuals were provided basic treatment which included partial oral prophylaxis, restorations in the mobile dental van at the camp site.

Oral health education sessions were conducted, covering topics such as diet and its impact on dental health, the importance of fluoride, and the significance of regular dental visits. The participants were provided with informational pamphlets, toothbrushes, and toothpaste to encourage good oral hygiene practices at home.

All the patients who required any kind of dental services were referred to SGT Dental College, Gurugram.

10.Relevant Photographs with captions (preferably geo-tagged & Highresolution images – to be mailed as separate attachments along with placement in word file also) – 4 to 6 Photographs