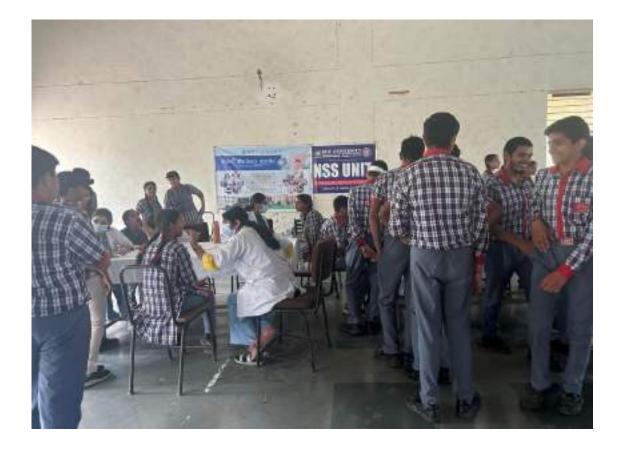

# SCHOOL ORAL HEALTH PROGRAMME

## (Faculty of Dental Sciences)

- 1. Title of the Activity: School Oral Health Programme
- 2. Date:07<sup>th</sup> July 2023(Friday)
- 3. Location of the Activity: HSV International School, Gurugram
- 4. **Organizing Faculty/Department/Association:** Department of Public Health Dentistry, Faculty of Dental Sciences, SGT University, Gurugram in association with Faculty of Nursing and Publicity Team, SGTU
- 5. Participating Team Members with Designation:
  - Dr. Meenakshi Chopra-Associate Professor (Department of Public Health Dentistry)

- 7. Objective of the Activity: To create awareness among the school students about common oral diseases and to Promote Dental Health.
- 8. **Brief Write-up (300 500 words):** The Department of Public Health Dentistry, Faculty of Dental Sciences, SGT University conducted a health checkup camp on July 7, 2023 (Friday) with the Faculty of Nursing and Publicity Team of SGT University at HSV

Budhera, Gurugram-Badli Road, Gurugram (Haryana) – 122505 Ph.: 0124-2278183, 2278184, 2278185 International School, Gurugram. The camp started at 10:30 am and continued till 1:30 pm. 230 students were examined, which included 170 boys and 60 girls. Oral Health Education was imparted regarding the importance of adopting a healthy lifestyle through brushing techniques, models and charts. The nursing team helped to measure the student's height, weight and BMI. The purpose of the health drive was to create awareness among the students and make them understand the importance of health. Students who required dental treatment were referred to SGT Dental Hospital for further treatment. The school management team appreciated the efforts of the dental team for the smooth conduct of the activity.

#### 10. Number & Description of Beneficiaries

Total – 230 Male- 170 Female- 60

11. Relevant Photographs with captions (preferably geo-tagged & High resolution images – to be mailed as separate attachments along with placement in word file also) – 4 to 6 Photographs