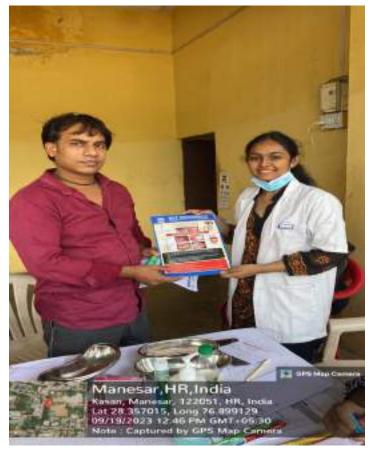

5. E Brochure/Banner (if made)-

- 6. Objective of the Activity: To create awareness among the people about common oral diseases and to Promote Oral Health.
- 7. Brief Write-up (300 -500 words) on the event(s) explaining activities undertaken:

All the patients who required any kind of dental services were referred to SGT Dental College, Gurugram.

10.Relevant Photographs with captions (preferably geo-tagged & Highresolution images – to be mailed as separate attachments along with placement in word file also) – 4 to 6 Photographs