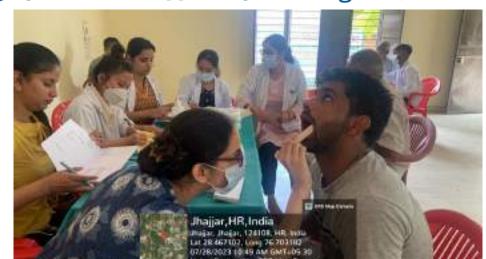

Approximately 40 individuals, including children, adults, and senior citizens, availed themselves of the free dental check-ups and consultations. Thirteen individuals were provided basic treatment which included partial oral prophylaxis, restorations in the mobile dental van at the camp site.

Oral health education sessions were conducted, covering topics such as diet and its impact on dental health, the importance of fluoride, and the significance of regular dental visits. The participants were provided with informational pamphlets, toothbrushes, and toothpaste to encourage good oral hygiene practices at home.

All the patients who required any kind of dental services were referred to SGT Dental College, Gurugram.

10.Relevant Photographs with captions (preferably geo-tagged & Highresolution images – to be mailed as separate attachments along with placement in word file also) – 4 to 6 Photographs