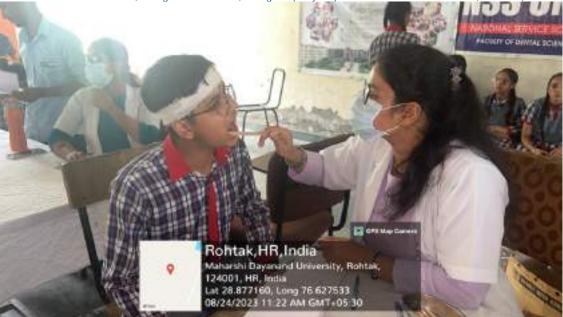

# SCHOOL ORAL HEALTH PROGRAMME

## (Faculty of Dental Sciences)

- 1. Title of the Activity: School Oral Health Programme
- 2. Date:07<sup>th</sup> July 2023(Friday)
- 3. Location of the Activity: HSV International School, Gurugram
- 4. **Organizing Faculty/Department/Association:** Department of Public Health Dentistry, Faculty of Dental Sciences, SGT University, Gurugram in association with Faculty of Nursing and Publicity Team, SGTU
- 5. Participating Team Members with Designation:
  - Dr. Meenakshi Chopra-Associate Professor (Department of Public Health Dentistry)

- 7. Objective of the Activity: To create awareness among the school students about common oral diseases and to Promote Dental Health.
- 8. **Brief Write-up (300 500 words):** The Department of Public Health Dentistry, Faculty of Dental Sciences, SGT University conducted a health checkup camp on July 7, 2023 (Friday) with the Faculty of Nursing and Publicity Team of SGT University at HSV

Budhera, Gurugram-Badli Road, Gurugram (Haryana) – 122505 Ph.: 0124-2278183, 2278184, 2278185 International School, Gurugram. The camp started at 10:30 am and continued till 1:30 pm. 230 students were examined, which included 170 boys and 60 girls. Oral Health Education was imparted regarding the importance of adopting a healthy lifestyle through brushing techniques, models and charts. The nursing team helped to measure the student's height, weight and BMI. The purpose of the health drive was to create awareness among the students and make them understand the importance of health. Students who required dental treatment were referred to SGT Dental Hospital for further treatment. The school management team appreciated the efforts of the dental team for the smooth conduct of the activity.

#### 10. Number & Description of Beneficiaries

Total – 230 Male- 170 Female- 60

11. Relevant Photographs with captions (preferably geo-tagged & High resolution images – to be mailed as separate attachments along with placement in word file also) – 4 to 6 Photographs