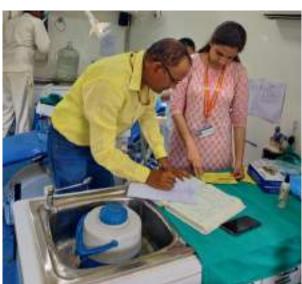

Approximately 40 individuals, including children, adults, and senior citizens, availed themselves of the free dental check-ups and consultations. Thirteen individuals were provided basic treatment which included partial oral prophylaxis, restorations in the mobile dental van at the camp site.

All the patients who required any kind of dental services were referred to SGT Dental College, Gurugram.

10.Relevant Photographs with captions (preferably geo-tagged & Highresolution images – to be mailed as separate attachments along with placement in word file also) – 4 to 6 Photographs