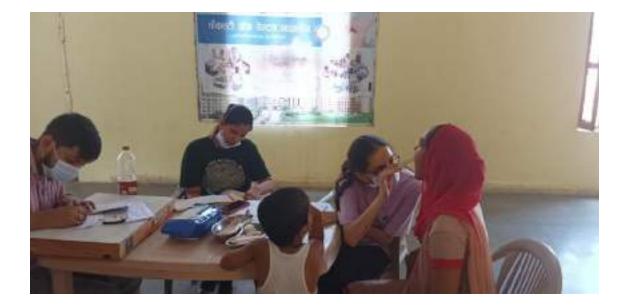

All the patients who required any kind of dental services were referred to SGT Dental College, Gurugram.

10.Relevant Photographs with captions (preferably geo-tagged & Highresolution images – to be mailed as separate attachments along with placement in word file also) – 4 to 6 Photographs

Approximately 40 individuals, including children, adults, and senior citizens, availed themselves of the free dental check-ups and consultations. Thirteen individuals were provided basic treatment which included partial oral prophylaxis, restorations in the mobile dental van at the camp site.

Oral health education sessions were conducted, covering topics such as diet and its impact on dental health, the importance of fluoride, and the significance of regular dental visits. The participants were provided with informational pamphlets, toothbrushes, and toothpaste to encourage good oral hygiene practices at home.