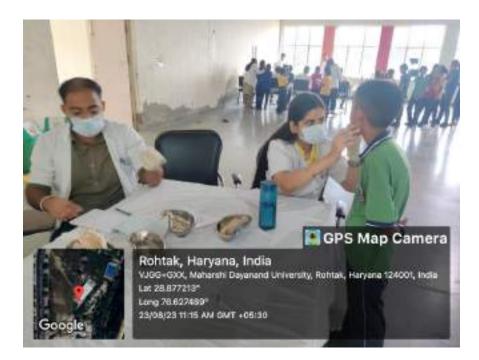

#### 10. Number & Description of Beneficiaries

Total – 230 Male- 170 Female- 60

11. Relevant Photographs with captions (preferably geo-tagged & High resolution images – to be mailed as separate attachments along with placement in word file also) – 4 to 6 Photographs

## SHREE GURU GOBIND SINGH TRICENTENARY UNIVERSITY (UGC Approved) Gurugram, Delhi-NCR

Budhera, Gurugram-Badli Road, Gurugram (Haryana) – 122505 Ph. : 0124-2278183, 2278184, 2278185

Cont Mas Carrers

L