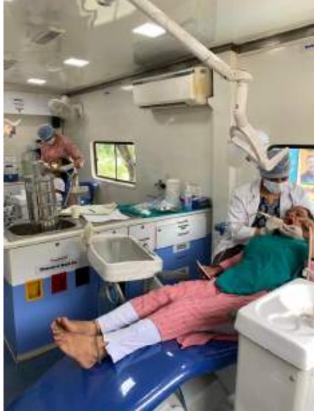

Approximately 40 individuals, including children, adults, and senior citizens, availed themselves of the free dental check-ups and consultations. Thirteen individuals were provided basic treatment which included partial oral prophylaxis, restorations in the mobile dental van at the camp site.

All the patients who required any kind of dental services were referred to SGT Dental College, Gurugram.

10.Relevant Photographs with captions (preferably geo-tagged & Highresolution images – to be mailed as separate attachments along with placement in word file also) – 4 to 6 Photographs