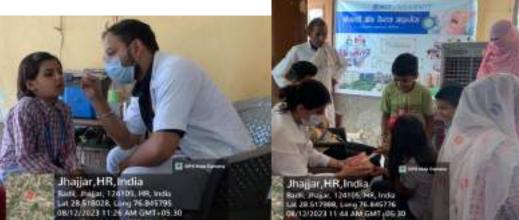

All the patients who required any kind of dental services were referred to SGT Dental College, Gurugram.

10.Relevant Photographs with captions (preferably geo-tagged & Highresolution images – to be mailed as separate attachments along with placement in word file also) – 4 to 6 Photographs

Nuh, HR, India Indri, Nuh, 122103, HR, India Lat 28.183688, Long 77.060927 07/06/2023 11:53 AM GMT+05:30 Note: Captured by GPS Map Camera

CPS Map Cares

#### Nuh,HR,India

Indri, Nuh, 122103, HR, India Lat 28.183597, Long 77.060804 07/06/2023 12:20 PM GMT+05:30 Note : Captured by GPS Map Camera

#### Nuh, HR, India

CPE Map Ca

Indri, Nuh, 122103, HR, India Lat 28.183625, Long 77.060798 07/06/2023 11:40 AM GMT+05:30 Note : Captured by GPS Map Camera

11.Feedback from Beneficiaries/ Photo of Letter of Appreciation/ Testimonial: