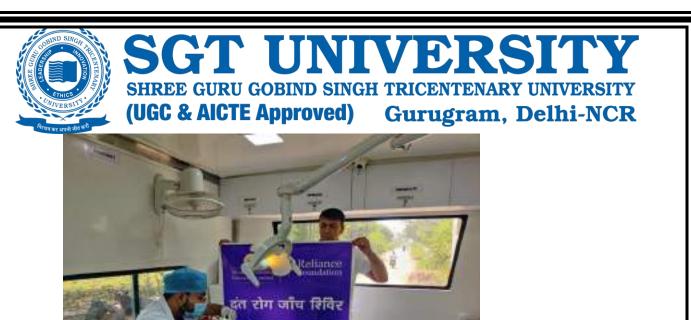

#### 10. Number & Description of Beneficiaries

Total – 230 Male- 170 Female- 60

11. Relevant Photographs with captions (preferably geo-tagged & High resolution images – to be mailed as separate attachments along with placement in word file also) – 4 to 6 Photographs