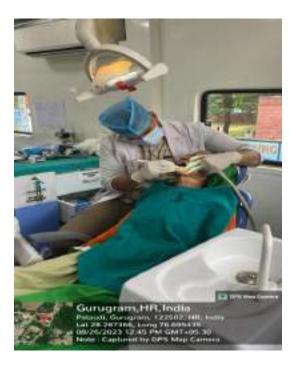

Approximately 40 individuals, including children, adults, and senior citizens, availed themselves of the free dental check-ups and consultations. Thirteen individuals were provided basic treatment which included partial oral prophylaxis, restorations in the mobile dental van at the camp site.

All the patients who required any kind of dental services were referred to SGT Dental College, Gurugram.

10.Relevant Photographs with captions (preferably geo-tagged & Highresolution images – to be mailed as separate attachments along with placement in word file also) – 4 to 6 Photographs