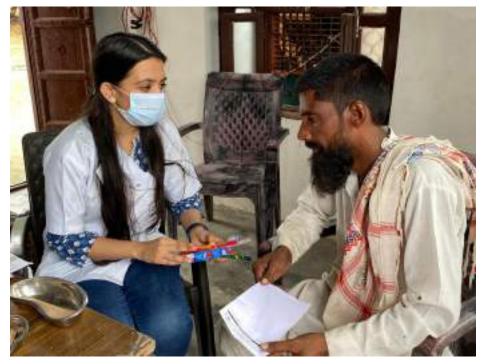

In honor of Doctors Day, which is celebrated on July 1st each year, Department of Public Health Dentistry, Faculty of Dental Sciences, SGT University in collaboration with SGT Publicity Team organized a dental camp to provide free dental check-ups and awareness to the community. The camp aimed to promote oral health, educate the public about preventive measures, and appreciate the dedicated efforts of healthcare professionals. The event was held at Palra Village, Gurugram and attracted a significant number of participants from different age groups.

The dental team took initiative under guidance of Dr. Shourya Tandon (Associate Dean and Prof. and Head). The dental team was headed by Dr. Surbhi Priyadarshi (Senior Lecturer, Dept. of Public Health Dentistry) along with 2 postgraduates students Dr. Shiwangi (Dept. of Periodontics) and Dr. Ayesha (Dept. of Prosthodontics) and 6 interns Sanjana, Saloni, Gopi, Adharva, Aarzoo, Aarti. Mr. Sunil accompanied the dental team.

Approximately 40 individuals, including children, adults, and senior citizens, availed themselves of the free dental check-ups and consultations. Thirteen individuals were provided basic treatment which included partial oral prophylaxis, restorations in the mobile dental van at the camp site.