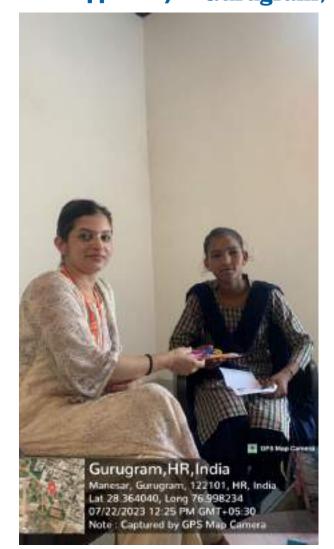

The Department of Public Health Dentistry, Faculty of Dental Sciences, SGT University in collaboration with SGT Publicity Team organized a dental as well as medical camp on 6 July, 2023 (Thursday) at Kherli Kankar village, Nuh.

The dental team took initiative under guidance of Dr. Shourya Tandon (Associate Dean and Prof. and Head). The dental team was headed by Dr. Priyanka Kundu (Senior Lecturer, Dept. of Public Health Dentistry) along with 2 postgraduate students Dr. Chetna (Dept. of Periodontics), Dr Shivansh (Dept. of conservative & Endodontics) and 6 interns Anchal, Bhavna, Deepika, Nisha, Saloni, Sanjana, . Mr. Darshan (Attendant) accompanied us. Dental checkup of 97 individuals including 44 males and 53 females from different age groups was done.

15 individuals were provided basic treatment which included partial oral prophylaxis in the mobile dental van at the camp site. Positive feedback was obtained from many patients post-treatment. However rigorous cases requiring complex treatment were referred to SGT dental college. All patients were given referral slips. The patients got ample opportunities to interact with the dental surgeons to enquire and gain knowledge concerning oral diseases.