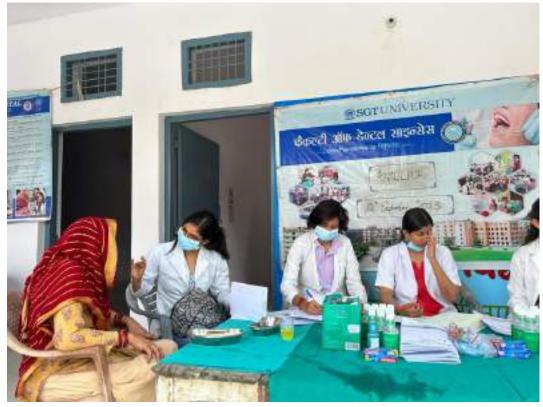

In honor of Doctors Day, which is celebrated on July 1st each year, Department of Public Health Dentistry, Faculty of Dental Sciences, SGT University in collaboration with SGT Publicity Team organized a dental camp to provide free dental check-ups and awareness to the community. The camp aimed to promote oral health, educate the public about preventive measures, and appreciate the dedicated efforts of healthcare professionals. The event was held at Palra Village, Gurugram and attracted a significant number of participants from different age groups.

The dental team took initiative under guidance of Dr. Shourya Tandon (Associate Dean and Prof. and Head). The dental team was headed by Dr. Surbhi Priyadarshi (Senior Lecturer, Dept. of Public Health Dentistry) along with 2 postgraduates students Dr. Shiwangi (Dept. of Periodontics) and Dr. Ayesha (Dept. of Prosthodontics) and 6 interns Sanjana, Saloni, Gopi, Adharva, Aarzoo, Aarti. Mr. Sunil accompanied the dental team.

Approximately 40 individuals, including children, adults, and senior citizens, availed themselves of the free dental check-ups and consultations. Thirteen individuals were provided basic treatment which included partial oral prophylaxis, restorations in the mobile dental van at the camp site.