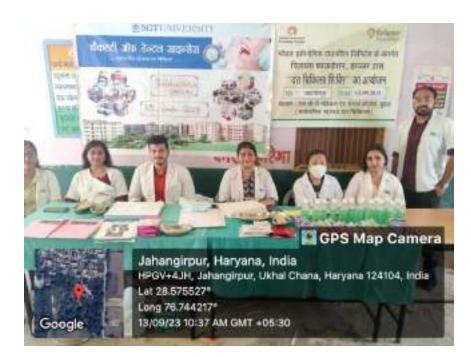

All the patients who required any kind of dental services were referred to SGT Dental College, Gurugram.

10.Relevant Photographs with captions (preferably geo-tagged & Highresolution images – to be mailed as separate attachments along with placement in word file also) – 4 to 6 Photographs

Nuh, HR, India Indri, Nuh, 122103, HR, India Lat 28.183688, Long 77.060927 07/06/2023 11:53 AM GMT+05:30 Note: Captured by GPS Map Camera

CPS Map Cares