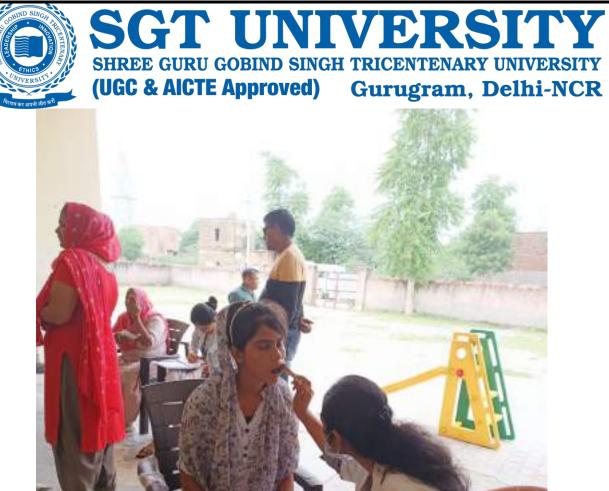

Approximately 40 individuals, including children, adults, and senior citizens, availed themselves of the free dental check-ups and consultations. Thirteen individuals were provided basic treatment which included partial oral prophylaxis, restorations in the mobile dental van at the camp site.

Oral health education sessions were conducted, covering topics such as diet and its impact on dental health, the importance of fluoride, and the significance of regular dental visits. The participants were provided with informational pamphlets, toothbrushes, and toothpaste to encourage good oral hygiene practices at home.