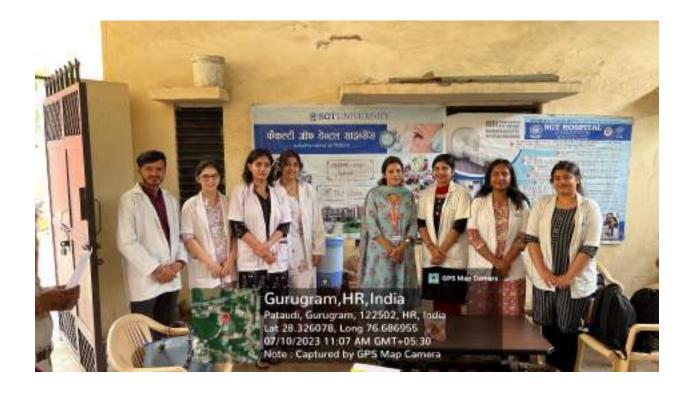

The dental team took initiative under guidance of Dr. Shourya Tandon (Associate Dean and Prof. and Head). The dental team was headed by Dr. Surbhi Priyadarshi (Senior Lecturer, Dept. of Public Health Dentistry) along with 2 postgraduates students Dr. Shiwangi (Dept. of Periodontics) and Dr. Ayesha (Dept. of Prosthodontics) and 6 interns Sanjana, Saloni, Gopi, Adharva, Aarzoo, Aarti. Mr. Sunil accompanied the dental team.

Approximately 40 individuals, including children, adults, and senior citizens, availed themselves of the free dental check-ups and consultations. Thirteen individuals were provided basic treatment which included partial oral prophylaxis, restorations in the mobile dental van at the camp site.