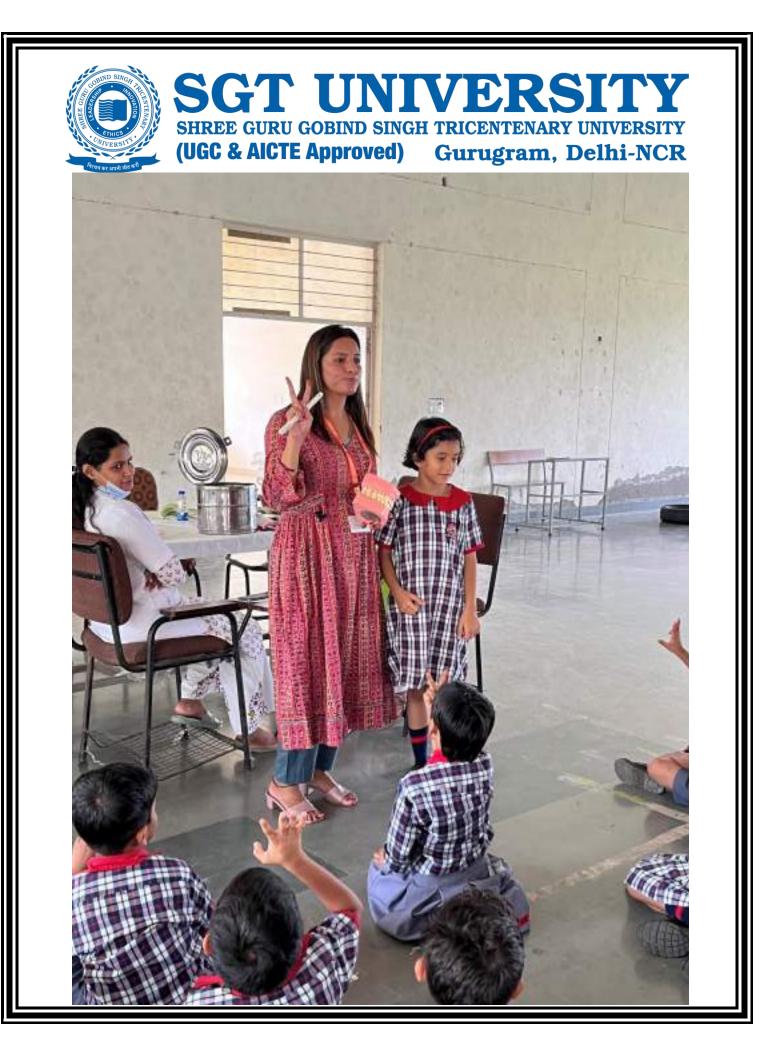

Budhera, Gurugram-Badli Road, Gurugram (Haryana) – 122505 Ph.: 0124-2278183, 2278184, 2278185 International School, Gurugram. The camp started at 10:30 am and continued till 1:30 pm. 230 students were examined, which included 170 boys and 60 girls. Oral Health Education was imparted regarding the importance of adopting a healthy lifestyle through brushing techniques, models and charts. The nursing team helped to measure the student's height, weight and BMI. The purpose of the health drive was to create awareness among the students and make them understand the importance of health. Students who required dental treatment were referred to SGT Dental Hospital for further treatment. The school management team appreciated the efforts of the dental team for the smooth conduct of the activity.

#### 10. Number & Description of Beneficiaries

Total – 230 Male- 170 Female- 60

11. Relevant Photographs with captions (preferably geo-tagged & High resolution images – to be mailed as separate attachments along with placement in word file also) – 4 to 6 Photographs