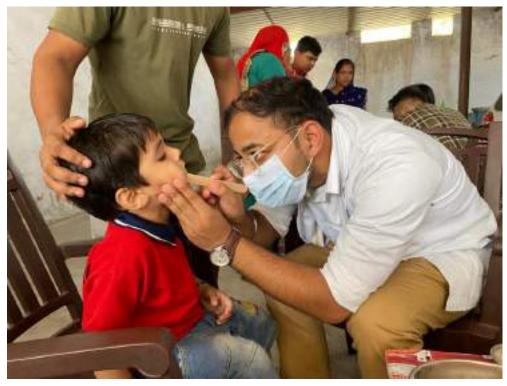

In honor of Doctors Day, which is celebrated on July 1st each year, Department of Public Health Dentistry, Faculty of Dental Sciences, SGT University in collaboration with SGT Publicity Team organized a dental camp to provide free dental check-ups and awareness to the community. The camp aimed to promote oral health, educate the public about preventive measures, and appreciate the dedicated efforts of healthcare professionals. The event was held at Palra Village, Gurugram and attracted a significant number of participants from different age groups.

The dental team took initiative under guidance of Dr. Shourya Tandon (Associate Dean and Prof. and Head). The dental team was headed by Dr. Surbhi Priyadarshi (Senior Lecturer, Dept. of Public Health Dentistry) along with 2 postgraduates students Dr. Shiwangi (Dept. of Periodontics) and Dr. Ayesha (Dept. of Prosthodontics) and 6 interns Sanjana, Saloni, Gopi, Adharva, Aarzoo, Aarti. Mr. Sunil accompanied the dental team.

Approximately 40 individuals, including children, adults, and senior citizens, availed themselves of the free dental check-ups and consultations. Thirteen individuals were provided basic treatment which included partial oral prophylaxis, restorations in the mobile dental van at the camp site.