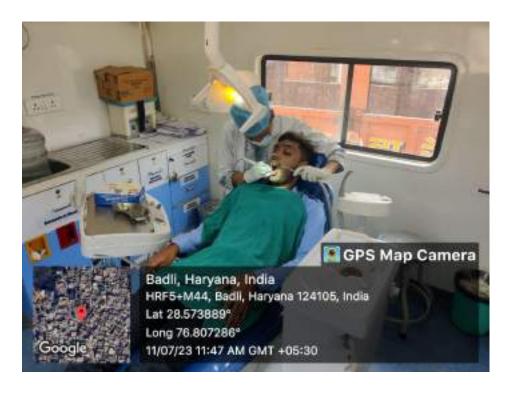

Approximately 40 individuals, including children, adults, and senior citizens, availed themselves of the free dental check-ups and consultations. Thirteen individuals were provided basic treatment which included partial oral prophylaxis, restorations in the mobile dental van at the camp site.

All the patients who required any kind of dental services were referred to SGT Dental College, Gurugram.

10.Relevant Photographs with captions (preferably geo-tagged & Highresolution images – to be mailed as separate attachments along with placement in word file also) – 4 to 6 Photographs