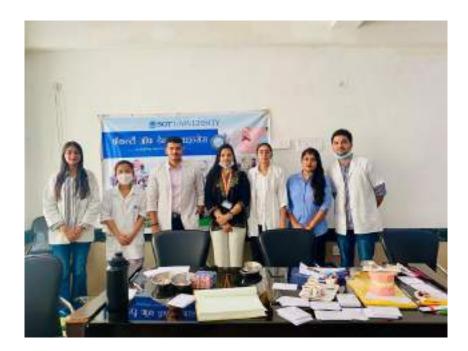

## (Faculty of Dental Sciences)

- 1. Title of the Activity: School Oral Health Programme
- 2. Date:07<sup>th</sup> July 2023(Friday)
- 3. Location of the Activity: HSV International School, Gurugram
- 4. **Organizing Faculty/Department/Association:** Department of Public Health Dentistry, Faculty of Dental Sciences, SGT University, Gurugram in association with Faculty of Nursing and Publicity Team, SGTU
- 5. Participating Team Members with Designation:
  - Dr. Meenakshi Chopra-Associate Professor (Department of Public Health Dentistry)

Ms. Amonmai (Community Health Nursing Department)

Dr. Karuna (Post Graduate, Department of Pedodontics)

Arzoo, Aarti, Manishai, Kamal, Adharva, Aditi (Interns)

Mr. Sunil (Attendant)

6. E Brochure/Banner (if made)-

#### 10. Number & Description of Beneficiaries

Total – 230 Male- 170 Female- 60

11. Relevant Photographs with captions (preferably geo-tagged & High resolution images – to be mailed as separate attachments along with placement in word file also) – 4 to 6 Photographs