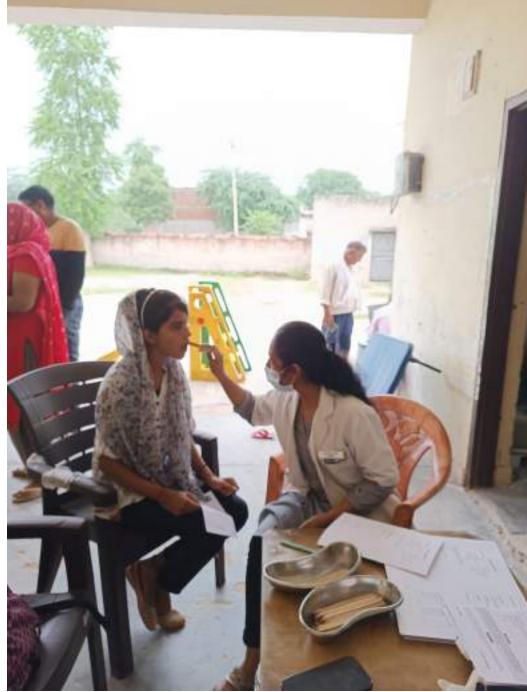

Approximately 40 individuals, including children, adults, and senior citizens, availed themselves of the free dental check-ups and consultations. Thirteen individuals were provided basic treatment which included partial oral prophylaxis, restorations in the mobile dental van at the camp site.

Oral health education sessions were conducted, covering topics such as diet and its impact on dental health, the importance of fluoride, and the significance of regular dental visits. The participants were provided with informational pamphlets, toothbrushes, and toothpaste to encourage good oral hygiene practices at home.