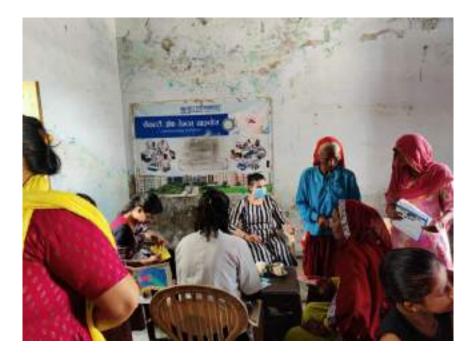

In honor of Doctors Day, which is celebrated on July 1st each year, Department of Public Health Dentistry, Faculty of Dental Sciences, SGT University in collaboration with SGT Publicity Team organized a dental camp to provide free dental check-ups and awareness to the community. The camp aimed to promote oral health, educate the public about preventive measures, and appreciate the dedicated efforts of healthcare professionals. The event was held at Palra Village, Gurugram and attracted a significant number of participants from different age groups.

Approximately 40 individuals, including children, adults, and senior citizens, availed themselves of the free dental check-ups and consultations. Thirteen individuals were provided basic treatment which included partial oral prophylaxis, restorations in the mobile dental van at the camp site.

A question-and-answer session allowed participants to seek personalized advice and clarify their doubts regarding dental health.

Volunteers ensured smooth flow and coordination of activities, providing assistance wherever needed.