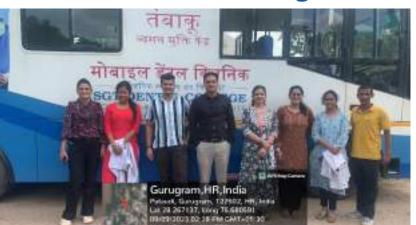

The Department of Public Health Dentistry, Faculty of Dental Sciences, SGT University in collaboration with SGT Publicity Team organized a dental as well as medical camp on 6 July, 2023 (Thursday) at Kherli Kankar village, Nuh.

The dental team took initiative under guidance of Dr. Shourya Tandon (Associate Dean and Prof. and Head). The dental team was headed by Dr. Priyanka Kundu (Senior Lecturer, Dept. of Public Health Dentistry) along with 2 postgraduate students Dr. Chetna (Dept. of Periodontics), Dr Shivansh (Dept. of conservative & Endodontics) and 6 interns Anchal, Bhavna, Deepika, Nisha, Saloni, Sanjana, . Mr. Darshan (Attendant) accompanied us. Dental checkup of 97 individuals including 44 males and 53 females from different age groups was done.