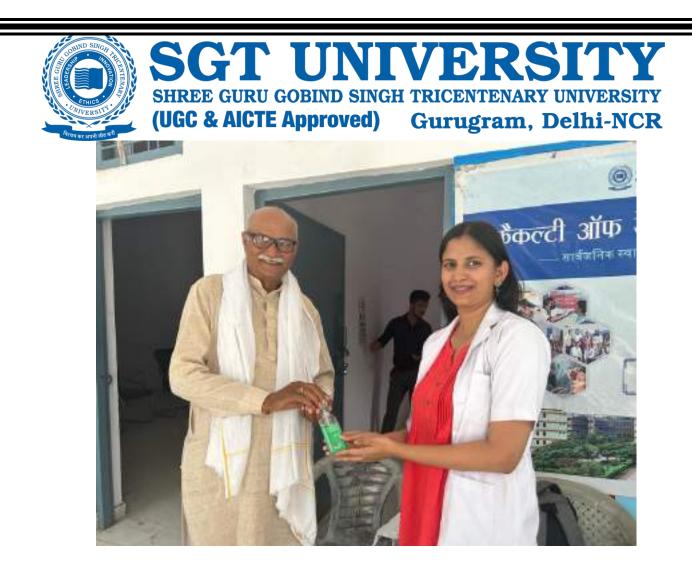

All the patients who required any kind of dental services were referred to SGT Dental College, Gurugram.

10.Relevant Photographs with captions (preferably geo-tagged & Highresolution images – to be mailed as separate attachments along with placement in word file also) – 4 to 6 Photographs

Approximately 40 individuals, including children, adults, and senior citizens, availed themselves of the free dental check-ups and consultations. Thirteen individuals were provided basic treatment which included partial oral prophylaxis, restorations in the mobile dental van at the camp site.

Oral health education sessions were conducted, covering topics such as diet and its impact on dental health, the importance of fluoride, and the significance of regular dental visits. The participants were provided with informational pamphlets, toothbrushes, and toothpaste to encourage good oral hygiene practices at home.