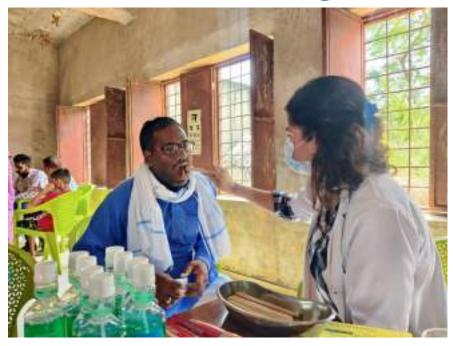

Approximately 40 individuals, including children, adults, and senior citizens, availed themselves of the free dental check-ups and consultations. Thirteen individuals were provided basic treatment which included partial oral prophylaxis, restorations in the mobile dental van at the camp site.

Oral health education sessions were conducted, covering topics such as diet and its impact on dental health, the importance of fluoride, and the significance of regular dental visits. The participants were provided with informational pamphlets, toothbrushes, and toothpaste to encourage good oral hygiene practices at home.