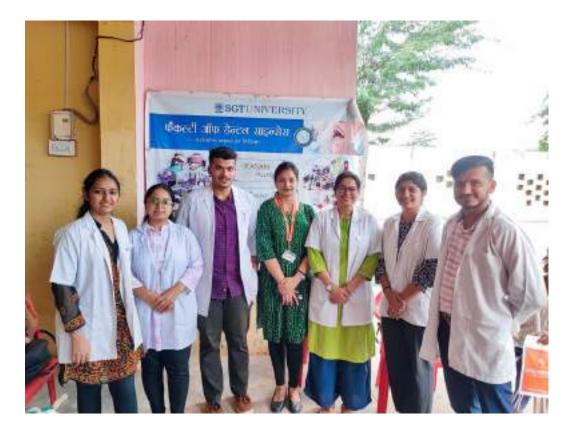

The dental team took initiative under guidance of Dr. Shourya Tandon (Associate Dean and Prof. and Head). The dental team was headed by Dr. Surbhi Priyadarshi (Senior Lecturer, Dept. of Public Health Dentistry) along with 2 postgraduates students Dr. Shiwangi (Dept. of Periodontics) and Dr. Ayesha (Dept. of Prosthodontics) and 6 interns Sanjana, Saloni, Gopi, Adharva, Aarzoo, Aarti. Mr. Sunil accompanied the dental team.

The dental team took initiative under guidance of Dr. Shourya Tandon (Associate Dean and Prof. and Head). The dental team was headed by Dr. Priyanka Kundu (Senior Lecturer, Dept. of Public Health Dentistry) along with 2 postgraduate students Dr. Chetna (Dept. of Periodontics), Dr Shivansh (Dept. of conservative & Endodontics) and 6 interns Anchal, Bhavna, Deepika, Nisha, Saloni, Sanjana, . Mr. Darshan (Attendant) accompanied us. Dental checkup of 97 individuals including 44 males and 53 females from different age groups was done.