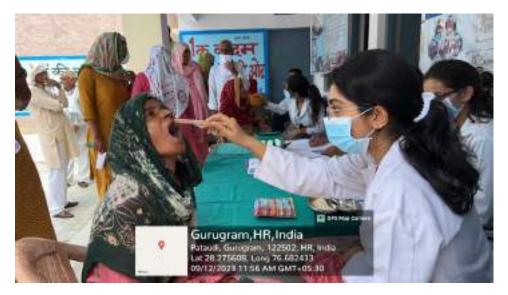

The Department of Public Health Dentistry, Faculty of Dental Sciences, SGT University in collaboration with SGT Publicity Team organized a dental as well as medical camp on 6 July, 2023 (Thursday) at Kherli Kankar village, Nuh.

The dental team took initiative under guidance of Dr. Shourya Tandon (Associate Dean and Prof. and Head). The dental team was headed by Dr. Priyanka Kundu (Senior Lecturer, Dept. of Public Health Dentistry) along with 2 postgraduate students Dr. Chetna (Dept. of Periodontics), Dr Shivansh (Dept. of conservative & Endodontics) and 6 interns Anchal, Bhavna, Deepika, Nisha, Saloni, Sanjana, . Mr. Darshan (Attendant) accompanied us. Dental checkup of 97 individuals including 44 males and 53 females from different age groups was done.

15 individuals were provided basic treatment which included partial oral prophylaxis in the mobile dental van at the camp site. Positive feedback was obtained from many patients post-treatment. However rigorous cases requiring complex treatment were referred to SGT dental college. All patients were given referral slips. The patients got ample opportunities to interact with the dental surgeons to enquire and gain knowledge concerning oral diseases.