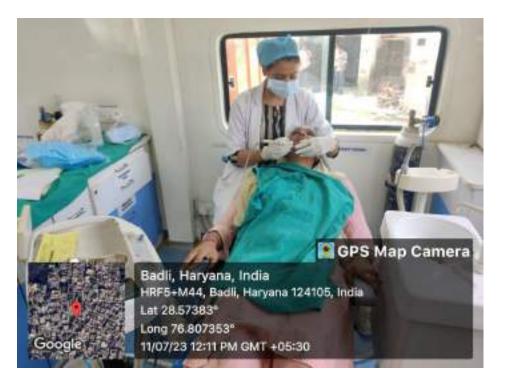

The Department of Public Health Dentistry, Faculty of Dental Sciences, SGT University in collaboration with SGT Publicity Team organized a dental as well as medical camp on 6 July, 2023 (Thursday) at Kherli Kankar village, Nuh.

The dental team took initiative under guidance of Dr. Shourya Tandon (Associate Dean and Prof. and Head). The dental team was headed by Dr. Priyanka Kundu (Senior Lecturer, Dept. of Public Health Dentistry) along with 2 postgraduate students Dr. Chetna (Dept. of Periodontics), Dr Shivansh (Dept. of conservative & Endodontics) and 6 interns Anchal, Bhavna, Deepika, Nisha, Saloni, Sanjana, . Mr. Darshan (Attendant) accompanied us. Dental checkup of 97 individuals including 44 males and 53 females from different age groups was done.

15 individuals were provided basic treatment which included partial oral prophylaxis in the mobile dental van at the camp site. Positive feedback was obtained from many patients post-treatment. However rigorous cases requiring complex treatment were referred to SGT dental college. All patients were given referral slips. The patients got ample opportunities to interact with the dental surgeons to enquire and gain knowledge concerning oral diseases.