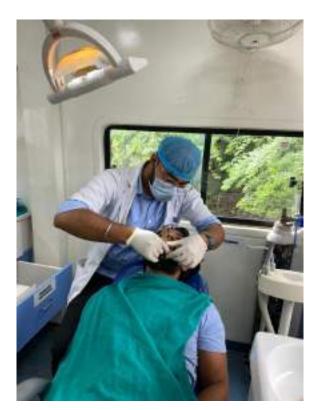

All the patients who required any kind of dental services were referred to SGT Dental College, Gurugram.

10.Relevant Photographs with captions (preferably geo-tagged & Highresolution images – to be mailed as separate attachments along with placement in word file also) – 4 to 6 Photographs

Approximately 40 individuals, including children, adults, and senior citizens, availed themselves of the free dental check-ups and consultations. Thirteen individuals were provided basic treatment which included partial oral prophylaxis, restorations in the mobile dental van at the camp site.