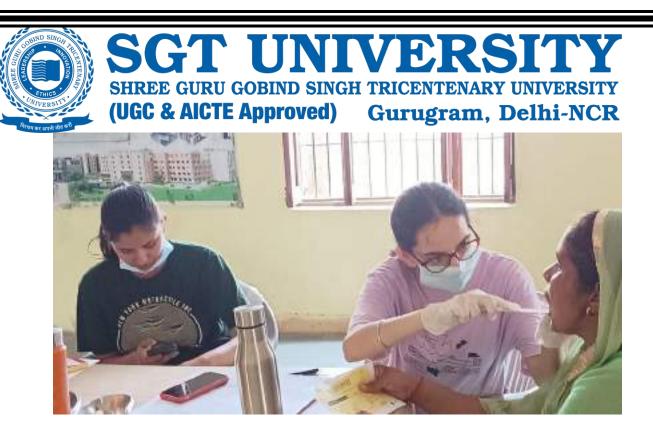

All the patients who required any kind of dental services were referred to SGT Dental College, Gurugram.

10.Relevant Photographs with captions (preferably geo-tagged & Highresolution images – to be mailed as separate attachments along with placement in word file also) – 4 to 6 Photographs

Approximately 40 individuals, including children, adults, and senior citizens, availed themselves of the free dental check-ups and consultations. Thirteen individuals were provided basic treatment which included partial oral prophylaxis, restorations in the mobile dental van at the camp site.

Oral health education sessions were conducted, covering topics such as diet and its impact on dental health, the importance of fluoride, and the significance of regular dental visits. The participants were provided with informational pamphlets, toothbrushes, and toothpaste to encourage good oral hygiene practices at home.