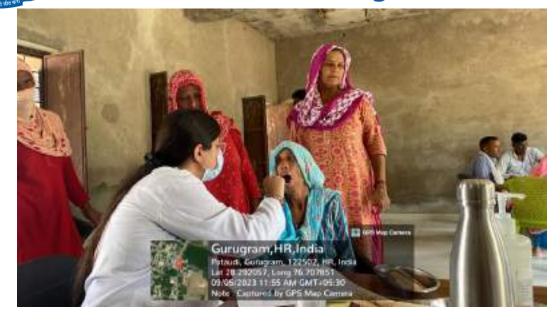

Approximately 40 individuals, including children, adults, and senior citizens, availed themselves of the free dental check-ups and consultations. Thirteen individuals were provided basic treatment which included partial oral prophylaxis, restorations in the mobile dental van at the camp site.

Oral health education sessions were conducted, covering topics such as diet and its impact on dental health, the importance of fluoride, and the significance of regular dental visits. The participants were provided with informational pamphlets, toothbrushes, and toothpaste to encourage good oral hygiene practices at home.