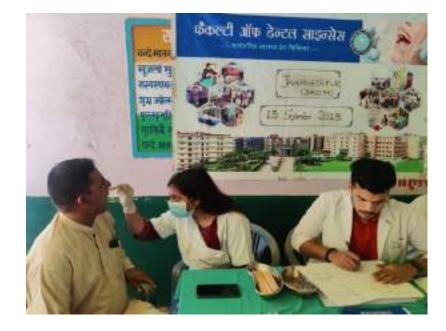

In honor of Doctors Day, which is celebrated on July 1st each year, Department of Public Health Dentistry, Faculty of Dental Sciences, SGT University in collaboration with SGT Publicity Team organized a dental camp to provide free dental check-ups and awareness to the community. The camp aimed to promote oral health, educate the public about preventive measures, and appreciate the dedicated efforts of healthcare professionals. The event was held at Palra Village, Gurugram and attracted a significant number of participants from different age groups.

The dental team took initiative under guidance of Dr. Shourya Tandon (Associate Dean and Prof. and Head). The dental team was headed by Dr. Surbhi Priyadarshi (Senior Lecturer, Dept. of Public Health Dentistry) along with 2 postgraduates students Dr. Shiwangi (Dept. of Periodontics) and Dr. Ayesha (Dept. of Prosthodontics) and 6 interns Sanjana, Saloni, Gopi, Adharva, Aarzoo, Aarti. Mr. Sunil accompanied the dental team.

Approximately 40 individuals, including children, adults, and senior citizens, availed themselves of the free dental check-ups and consultations. Thirteen individuals were provided basic treatment which included partial oral prophylaxis, restorations in the mobile dental van at the camp site.