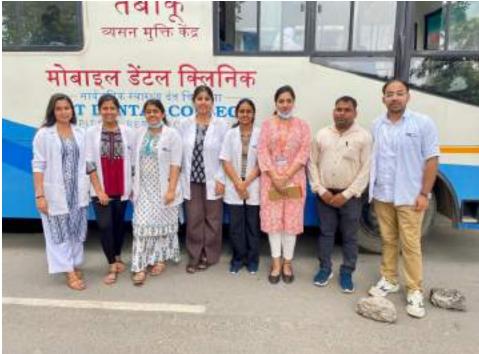

The dental team took initiative under guidance of Dr. Shourya Tandon (Associate Dean and Prof. and Head). The dental team was headed by Dr. Surbhi Priyadarshi (Senior Lecturer, Dept. of Public Health Dentistry) along with 2 postgraduates students Dr. Shiwangi (Dept. of Periodontics) and Dr. Ayesha (Dept. of Prosthodontics) and 6 interns Sanjana, Saloni, Gopi, Adharva, Aarzoo, Aarti. Mr. Sunil accompanied the dental team.

Approximately 40 individuals, including children, adults, and senior citizens, availed themselves of the free dental check-ups and consultations. Thirteen individuals were provided basic treatment which included partial oral prophylaxis, restorations in the mobile dental van at the camp site.