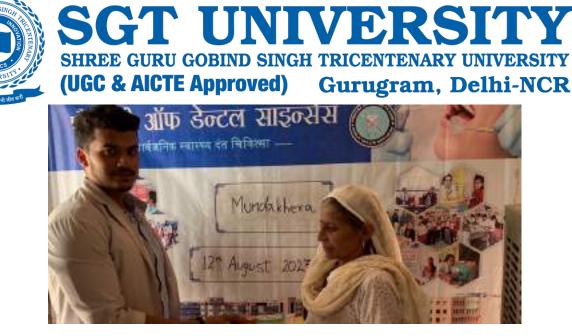

All the patients who required any kind of dental services were referred to SGT Dental College, Gurugram.

10.Relevant Photographs with captions (preferably geo-tagged & Highresolution images – to be mailed as separate attachments along with placement in word file also) – 4 to 6 Photographs

Nuh, HR, India Indri, Nuh, 122103, HR, India Lat 28.183688, Long 77.060927 07/06/2023 11:53 AM GMT+05:30 Note: Captured by GPS Map Camera

CPS Map Cares

#### Nuh,HR,India

Indri, Nuh, 122103, HR, India Lat 28.183597, Long 77.060804 07/06/2023 12:20 PM GMT+05:30 Note : Captured by GPS Map Camera

#### Nuh, HR, India

CPE Map Ca

Indri, Nuh, 122103, HR, India Lat 28.183625, Long 77.060798 07/06/2023 11:40 AM GMT+05:30 Note : Captured by GPS Map Camera

11.Feedback from Beneficiaries/ Photo of Letter of Appreciation/ Testimonial: