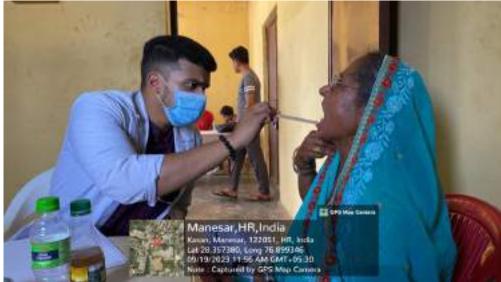

The dental team took initiative under guidance of Dr. Shourya Tandon (Associate Dean and Prof. and Head). The dental team was headed by Dr. Priyanka Kundu (Senior Lecturer, Dept. of Public Health Dentistry) along with 2 postgraduate students Dr. Chetna (Dept. of Periodontics), Dr Shivansh (Dept. of conservative & Endodontics) and 6 interns Anchal, Bhavna, Deepika, Nisha, Saloni, Sanjana, . Mr. Darshan (Attendant) accompanied us. Dental checkup of 97 individuals including 44 males and 53 females from different age groups was done.

15 individuals were provided basic treatment which included partial oral prophylaxis in the mobile dental van at the camp site. Positive feedback was obtained from many patients post-treatment. However rigorous cases requiring complex treatment were referred to SGT dental college. All patients were given referral slips. The patients got ample opportunities to interact with the dental surgeons to enquire and gain knowledge concerning oral diseases.