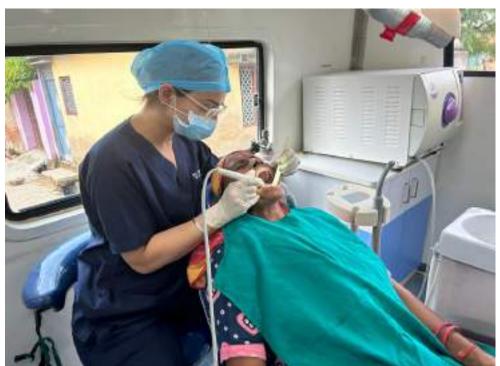

Approximately 40 individuals, including children, adults, and senior citizens, availed themselves of the free dental check-ups and consultations. Thirteen individuals were provided basic treatment which included partial oral prophylaxis, restorations in the mobile dental van at the camp site.