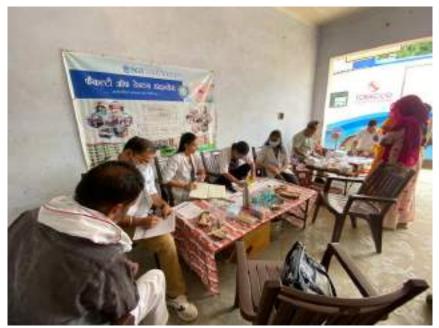

In honor of Doctors Day, which is celebrated on July 1st each year, Department of Public Health Dentistry, Faculty of Dental Sciences, SGT University in collaboration with SGT Publicity Team organized a dental camp to provide free dental check-ups and awareness to the community. The camp aimed to promote oral health, educate the public about preventive measures, and appreciate the dedicated efforts of healthcare professionals. The event was held at Palra Village, Gurugram and attracted a significant number of participants from different age groups.

Approximately 40 individuals, including children, adults, and senior citizens, availed themselves of the free dental check-ups and consultations. Thirteen individuals were provided basic treatment which included partial oral prophylaxis, restorations in the mobile dental van at the camp site.

All the patients who required any kind of dental services were referred to SGT Dental College, Gurugram.

10.Relevant Photographs with captions (preferably geo-tagged & Highresolution images – to be mailed as separate attachments along with placement in word file also) – 4 to 6 Photographs