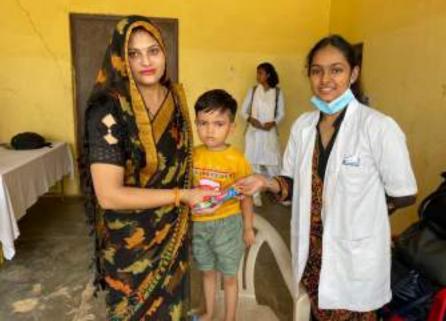

Oral health education sessions were conducted, covering topics such as diet and its impact on dental health, the importance of fluoride, and the significance of regular dental visits. The participants were provided with informational pamphlets, toothbrushes, and toothpaste to encourage good oral hygiene practices at home.