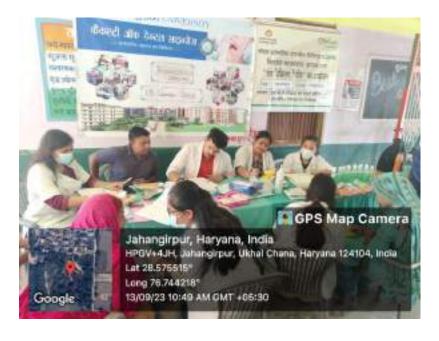

The Department of Public Health Dentistry, Faculty of Dental Sciences, SGT University in collaboration with SGT Publicity Team organized a dental as well as medical camp on 6 July, 2023 (Thursday) at Kherli Kankar village, Nuh.

The dental team took initiative under guidance of Dr. Shourya Tandon (Associate Dean and Prof. and Head). The dental team was headed by Dr. Priyanka Kundu (Senior Lecturer, Dept. of Public Health Dentistry) along with 2 postgraduate students Dr. Chetna (Dept. of Periodontics), Dr Shivansh (Dept. of conservative & Endodontics) and 6 interns Anchal, Bhavna, Deepika, Nisha, Saloni, Sanjana, . Mr. Darshan (Attendant) accompanied us. Dental checkup of 97 individuals including 44 males and 53 females from different age groups was done.

15 individuals were provided basic treatment which included partial oral prophylaxis in the mobile dental van at the camp site. Positive feedback was obtained from many patients post-treatment. However rigorous cases requiring complex treatment were referred to SGT dental college. All patients were given referral slips. The patients got ample opportunities to interact with the dental surgeons to enquire and gain knowledge concerning oral diseases.