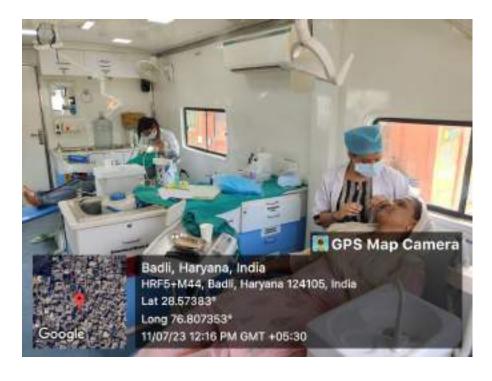

Approximately 40 individuals, including children, adults, and senior citizens, availed themselves of the free dental check-ups and consultations. Thirteen individuals were provided basic treatment which included partial oral prophylaxis, restorations in the mobile dental van at the camp site.

All the patients who required any kind of dental services were referred to SGT Dental College, Gurugram.

10.Relevant Photographs with captions (preferably geo-tagged & Highresolution images – to be mailed as separate attachments along with placement in word file also) – 4 to 6 Photographs