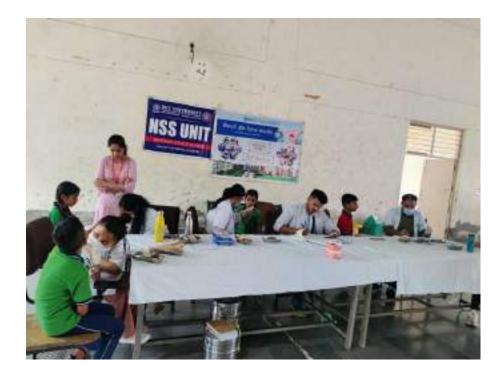

#### 10. Number & Description of Beneficiaries

Total – 230 Male- 170 Female- 60

11. Relevant Photographs with captions (preferably geo-tagged & High resolution images – to be mailed as separate attachments along with placement in word file also) – 4 to 6 Photographs

## SHREE GURU GOBIND SINGH TRICENTENARY UNIVERSITY (UGC Approved) Gurugram, Delhi-NCR

Budhera, Gurugram-Badli Road, Gurugram (Haryana) – 122505 Ph. : 0124-2278183, 2278184, 2278185

Cont Mas Carrers

L