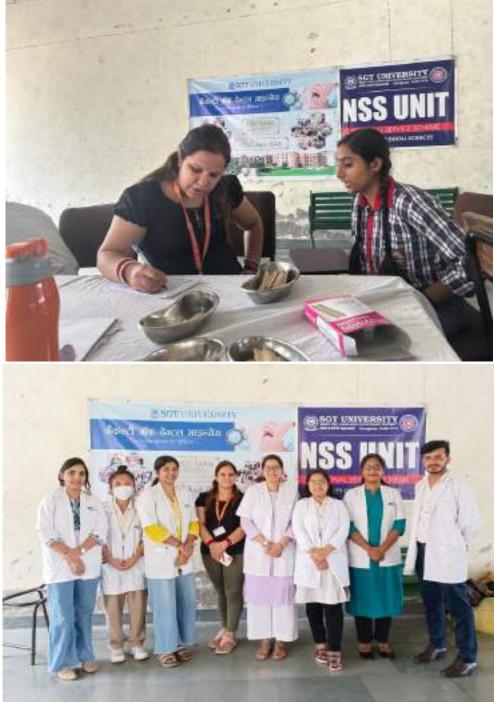

# SCHOOL ORAL HEALTH PROGRAMME

## (Faculty of Dental Sciences)

- 1. Title of the Activity: School Oral Health Programme
- 2. Date:07<sup>th</sup> July 2023(Friday)
- 3. Location of the Activity: HSV International School, Gurugram
- 4. **Organizing Faculty/Department/Association:** Department of Public Health Dentistry, Faculty of Dental Sciences, SGT University, Gurugram in association with Faculty of Nursing and Publicity Team, SGTU
- 5. Participating Team Members with Designation:
  - Dr. Meenakshi Chopra-Associate Professor (Department of Public Health Dentistry)

- 7. Objective of the Activity: To create awareness among the school students about common oral diseases and to Promote Dental Health.
- 8. **Brief Write-up (300 500 words):** The Department of Public Health Dentistry, Faculty of Dental Sciences, SGT University conducted a health checkup camp on July 7, 2023 (Friday) with the Faculty of Nursing and Publicity Team of SGT University at HSV

Budhera, Gurugram-Badli Road, Gurugram (Haryana) – 122505 Ph.: 0124-2278183, 2278184, 2278185 International School, Gurugram. The camp started at 10:30 am and continued till 1:30 pm. 230 students were examined, which included 170 boys and 60 girls. Oral Health Education was imparted regarding the importance of adopting a healthy lifestyle through brushing techniques, models and charts. The nursing team helped to measure the student's height, weight and BMI. The purpose of the health drive was to create awareness among the students and make them understand the importance of health. Students who required dental treatment were referred to SGT Dental Hospital for further treatment. The school management team appreciated the efforts of the dental team for the smooth conduct of the activity.

#### 10. Number & Description of Beneficiaries

Total – 230 Male- 170 Female- 60

11. Relevant Photographs with captions (preferably geo-tagged & High resolution images – to be mailed as separate attachments along with placement in word file also) – 4 to 6 Photographs