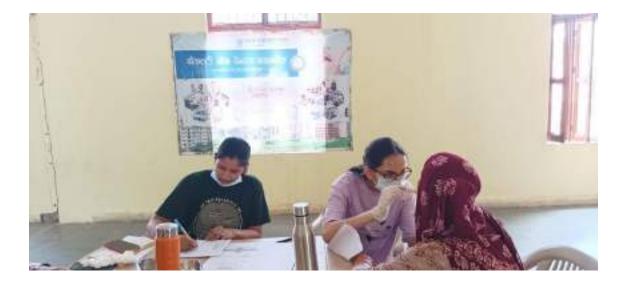

All the patients who required any kind of dental services were referred to SGT Dental College, Gurugram.

10.Relevant Photographs with captions (preferably geo-tagged & Highresolution images – to be mailed as separate attachments along with placement in word file also) – 4 to 6 Photographs

Approximately 40 individuals, including children, adults, and senior citizens, availed themselves of the free dental check-ups and consultations. Thirteen individuals were provided basic treatment which included partial oral prophylaxis, restorations in the mobile dental van at the camp site.

Oral health education sessions were conducted, covering topics such as diet and its impact on dental health, the importance of fluoride, and the significance of regular dental visits. The participants were provided with informational pamphlets, toothbrushes, and toothpaste to encourage good oral hygiene practices at home.