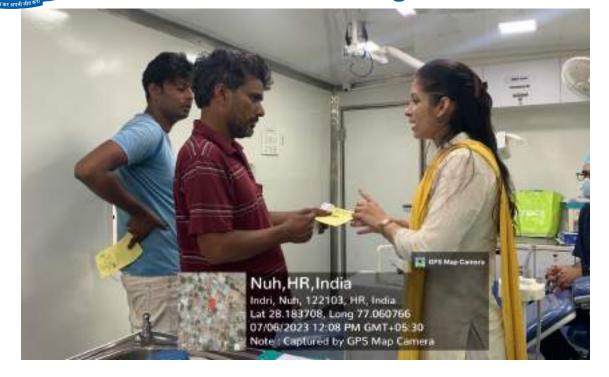

All the patients who required any kind of dental services were referred to SGT Dental College, Gurugram.

10.Relevant Photographs with captions (preferably geo-tagged & Highresolution images – to be mailed as separate attachments along with placement in word file also) – 4 to 6 Photographs

#### Nuh,HR,India

Indri, Nuh, 122103, HR, India Lat 28.183597, Long 77.060804 07/06/2023 12:20 PM GMT+05:30 Note : Captured by GPS Map Camera