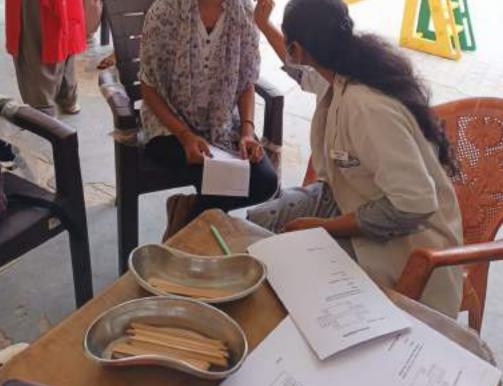

Approximately 40 individuals, including children, adults, and senior citizens, availed themselves of the free dental check-ups and consultations. Thirteen individuals were provided basic treatment which included partial oral prophylaxis, restorations in the mobile dental van at the camp site.

Oral health education sessions were conducted, covering topics such as diet and its impact on dental health, the importance of fluoride, and the significance of regular dental visits. The participants were provided with informational pamphlets, toothbrushes, and toothpaste to encourage good oral hygiene practices at home.

All the patients who required any kind of dental services were referred to SGT Dental College, Gurugram.

10.Relevant Photographs with captions (preferably geo-tagged & Highresolution images – to be mailed as separate attachments along with placement in word file also) – 4 to 6 Photographs