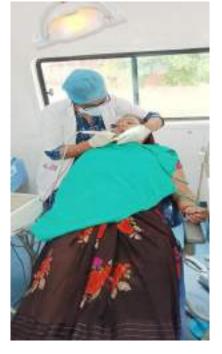

The Department of Public Health Dentistry, Faculty of Dental Sciences, SGT University in collaboration with SGT Publicity Team organized a dental as well as medical camp on 6 July, 2023 (Thursday) at Kherli Kankar village, Nuh.

The dental team took initiative under guidance of Dr. Shourya Tandon (Associate Dean and Prof. and Head). The dental team was headed by Dr. Priyanka Kundu (Senior Lecturer, Dept. of Public Health Dentistry) along with 2 postgraduate students Dr. Chetna (Dept. of Periodontics), Dr Shivansh (Dept. of conservative & Endodontics) and 6 interns Anchal, Bhavna, Deepika, Nisha, Saloni, Sanjana, . Mr. Darshan (Attendant) accompanied us. Dental checkup of 97 individuals including 44 males and 53 females from different age groups was done.

15 individuals were provided basic treatment which included partial oral prophylaxis in the mobile dental van at the camp site. Positive feedback was obtained from many patients post-treatment. However rigorous cases requiring complex treatment were referred to SGT dental college. All patients were given referral slips. The patients got ample opportunities to interact with the dental surgeons to enquire and gain knowledge concerning oral diseases.