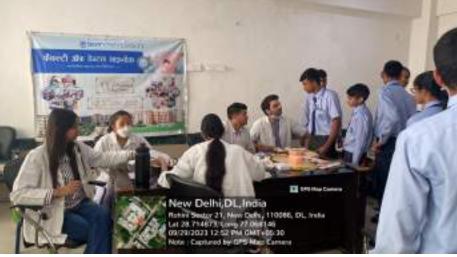

# SCHOOL ORAL HEALTH PROGRAMME

## (Faculty of Dental Sciences)

- 1. Title of the Activity: School Oral Health Programme
- 2. Date:07<sup>th</sup> July 2023(Friday)
- 3. Location of the Activity: HSV International School, Gurugram
- 4. **Organizing Faculty/Department/Association:** Department of Public Health Dentistry, Faculty of Dental Sciences, SGT University, Gurugram in association with Faculty of Nursing and Publicity Team, SGTU
- 5. Participating Team Members with Designation:
  - Dr. Meenakshi Chopra-Associate Professor (Department of Public Health Dentistry)

- 7. Objective of the Activity: To create awareness among the school students about common oral diseases and to Promote Dental Health.
- 8. **Brief Write-up (300 500 words):** The Department of Public Health Dentistry, Faculty of Dental Sciences, SGT University conducted a health checkup camp on July 7, 2023 (Friday) with the Faculty of Nursing and Publicity Team of SGT University at HSV

Budhera, Gurugram-Badli Road, Gurugram (Haryana) – 122505 Ph.: 0124-2278183, 2278184, 2278185 International School, Gurugram. The camp started at 10:30 am and continued till 1:30 pm. 230 students were examined, which included 170 boys and 60 girls. Oral Health Education was imparted regarding the importance of adopting a healthy lifestyle through brushing techniques, models and charts. The nursing team helped to measure the student's height, weight and BMI. The purpose of the health drive was to create awareness among the students and make them understand the importance of health. Students who required dental treatment were referred to SGT Dental Hospital for further treatment. The school management team appreciated the efforts of the dental team for the smooth conduct of the activity.

#### 10. Number & Description of Beneficiaries

Total – 230 Male- 170 Female- 60

11. Relevant Photographs with captions (preferably geo-tagged & High resolution images – to be mailed as separate attachments along with placement in word file also) – 4 to 6 Photographs