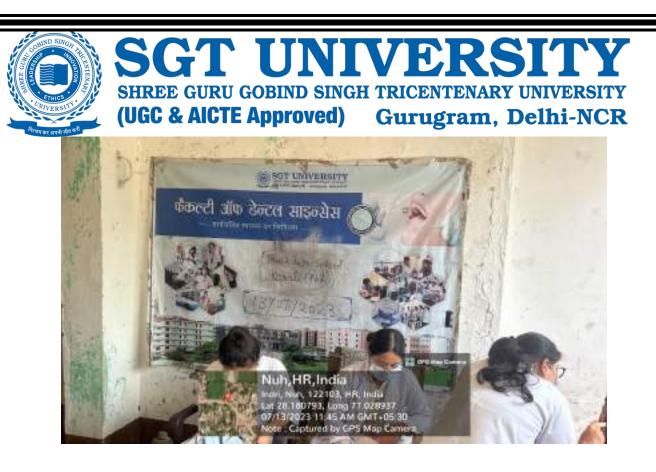

All the patients who required any kind of dental services were referred to SGT Dental College, Gurugram.

10.Relevant Photographs with captions (preferably geo-tagged & Highresolution images – to be mailed as separate attachments along with placement in word file also) – 4 to 6 Photographs

Nuh, HR, India Indri, Nuh, 122103, HR, India Lat 28.183688, Long 77.060927 07/06/2023 11:53 AM GMT+05:30 Note: Captured by GPS Map Camera

CPS Map Cares

#### Nuh,HR,India

Indri, Nuh, 122103, HR, India Lat 28.183597, Long 77.060804 07/06/2023 12:20 PM GMT+05:30 Note : Captured by GPS Map Camera

#### Nuh, HR, India

CPE Map Ca

Indri, Nuh, 122103, HR, India Lat 28.183625, Long 77.060798 07/06/2023 11:40 AM GMT+05:30 Note : Captured by GPS Map Camera

11.Feedback from Beneficiaries/ Photo of Letter of Appreciation/ Testimonial: