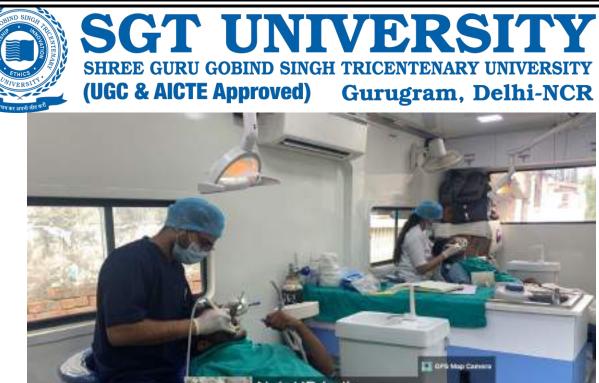

All the patients who required any kind of dental services were referred to SGT Dental College, Gurugram.

10.Relevant Photographs with captions (preferably geo-tagged & Highresolution images – to be mailed as separate attachments along with placement in word file also) – 4 to 6 Photographs