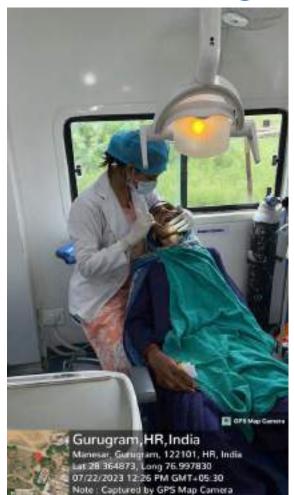

Approximately 40 individuals, including children, adults, and senior citizens, availed themselves of the free dental check-ups and consultations. Thirteen individuals were provided basic treatment which included partial oral prophylaxis, restorations in the mobile dental van at the camp site.

All the patients who required any kind of dental services were referred to SGT Dental College, Gurugram.

10.Relevant Photographs with captions (preferably geo-tagged & Highresolution images – to be mailed as separate attachments along with placement in word file also) – 4 to 6 Photographs