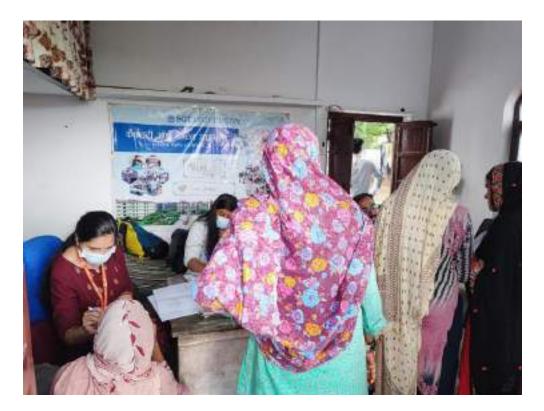

In honor of Doctors Day, which is celebrated on July 1st each year, Department of Public Health Dentistry, Faculty of Dental Sciences, SGT University in collaboration with SGT Publicity Team organized a dental camp to provide free dental check-ups and awareness to the community. The camp aimed to promote oral health, educate the public about preventive measures, and appreciate the dedicated efforts of healthcare professionals. The event was held at Palra Village, Gurugram and attracted a significant number of participants from different age groups.

The dental team took initiative under guidance of Dr. Shourya Tandon (Associate Dean and Prof. and Head). The dental team was headed by Dr. Surbhi Priyadarshi (Senior Lecturer, Dept. of Public Health Dentistry) along with 2 postgraduates students Dr. Shiwangi (Dept. of Periodontics) and Dr. Ayesha (Dept. of Prosthodontics) and 6 interns Sanjana, Saloni, Gopi, Adharva, Aarzoo, Aarti. Mr. Sunil accompanied the dental team.

Approximately 40 individuals, including children, adults, and senior citizens, availed themselves of the free dental check-ups and consultations. Thirteen individuals were provided basic treatment which included partial oral prophylaxis, restorations in the mobile dental van at the camp site.