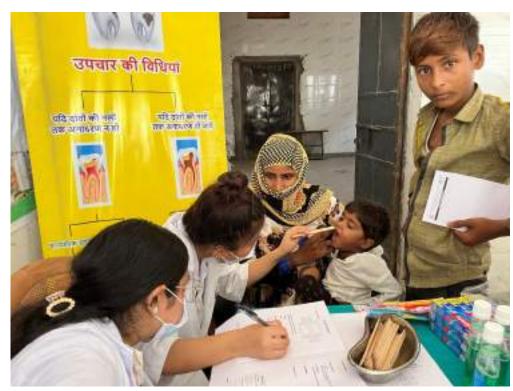

Approximately 40 individuals, including children, adults, and senior citizens, availed themselves of the free dental check-ups and consultations. Thirteen individuals were provided basic treatment which included partial oral prophylaxis, restorations in the mobile dental van at the camp site.

Oral health education sessions were conducted, covering topics such as diet and its impact on dental health, the importance of fluoride, and the significance of regular dental visits. The participants were provided with informational pamphlets, toothbrushes, and toothpaste to encourage good oral hygiene practices at home.