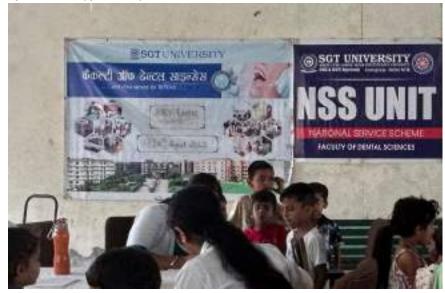

The Department of Public Health Dentistry, Faculty of Dental Sciences, SGT University in collaboration with SGT Publicity Team organized a dental as well as medical camp on 6 July, 2023 (Thursday) at Kherli Kankar village, Nuh.

The dental team took initiative under guidance of Dr. Shourya Tandon (Associate Dean and Prof. and Head). The dental team was headed by Dr. Priyanka Kundu (Senior Lecturer, Dept. of Public Health Dentistry) along with 2 postgraduate students Dr. Chetna (Dept. of Periodontics), Dr Shivansh (Dept. of conservative & Endodontics) and 6 interns Anchal, Bhavna, Deepika, Nisha, Saloni, Sanjana, . Mr. Darshan (Attendant) accompanied us. Dental checkup of 97 individuals including 44 males and 53 females from different age groups was done.

15 individuals were provided basic treatment which included partial oral prophylaxis in the mobile dental van at the camp site. Positive feedback was obtained from many patients post-treatment. However rigorous cases requiring complex treatment were referred to SGT dental college. All patients were given referral slips. The patients got ample opportunities to interact with the dental surgeons to enquire and gain knowledge concerning oral diseases.