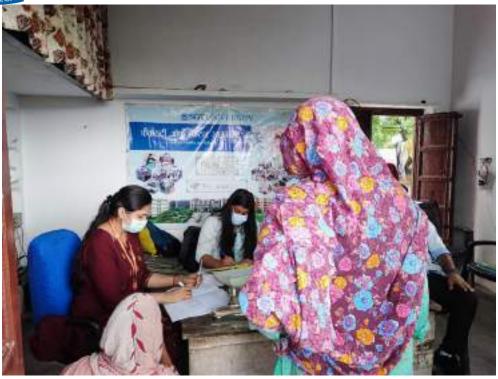

In honor of Doctors Day, which is celebrated on July 1st each year, Department of Public Health Dentistry, Faculty of Dental Sciences, SGT University in collaboration with SGT Publicity Team organized a dental camp to provide free dental check-ups and awareness to the community. The camp aimed to promote oral health, educate the public about preventive measures, and appreciate the dedicated efforts of healthcare professionals. The event was held at Palra Village, Gurugram and attracted a significant number of participants from different age groups.

The dental team took initiative under guidance of Dr. Shourya Tandon (Associate Dean and Prof. and Head). The dental team was headed by Dr. Surbhi Priyadarshi (Senior Lecturer, Dept. of Public Health Dentistry) along with 2 postgraduates students Dr. Shiwangi (Dept. of Periodontics) and Dr. Ayesha (Dept. of Prosthodontics) and 6 interns Sanjana, Saloni, Gopi, Adharva, Aarzoo, Aarti. Mr. Sunil accompanied the dental team.

Approximately 40 individuals, including children, adults, and senior citizens, availed themselves of the free dental check-ups and consultations. Thirteen individuals were provided basic treatment which included partial oral prophylaxis, restorations in the mobile dental van at the camp site.