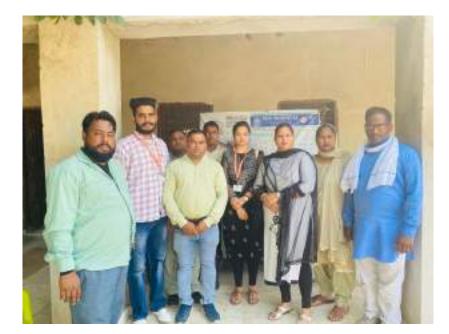

The dental team took initiative under guidance of Dr. Shourya Tandon (Associate Dean and Prof. and Head). The dental team was headed by Dr. Surbhi Priyadarshi (Senior Lecturer, Dept. of Public Health Dentistry) along with 2 postgraduates students Dr. Shiwangi (Dept. of Periodontics) and Dr. Ayesha (Dept. of Prosthodontics) and 6 interns Sanjana, Saloni, Gopi, Adharva, Aarzoo, Aarti. Mr. Sunil accompanied the dental team.

A question-and-answer session allowed participants to seek personalized advice and clarify their doubts regarding dental health.

Volunteers ensured smooth flow and coordination of activities, providing assistance wherever needed.