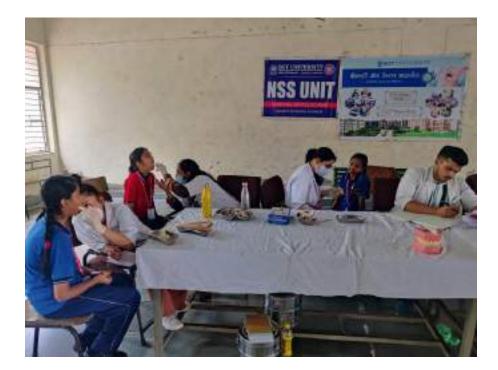

In honor of Doctors Day, which is celebrated on July 1st each year, Department of Public Health Dentistry, Faculty of Dental Sciences, SGT University in collaboration with SGT Publicity Team organized a dental camp to provide free dental check-ups and awareness to the community. The camp aimed to promote oral health, educate the public about preventive measures, and appreciate the dedicated efforts of healthcare professionals. The event was held at Palra Village, Gurugram and attracted a significant number of participants from different age groups.

The dental team took initiative under guidance of Dr. Shourya Tandon (Associate Dean and Prof. and Head). The dental team was headed by Dr. Surbhi Priyadarshi (Senior Lecturer, Dept. of Public Health Dentistry) along with 2 postgraduates students Dr. Shiwangi (Dept. of Periodontics) and Dr. Ayesha (Dept. of Prosthodontics) and 6 interns Sanjana, Saloni, Gopi, Adharva, Aarzoo, Aarti. Mr. Sunil accompanied the dental team.

Approximately 40 individuals, including children, adults, and senior citizens, availed themselves of the free dental check-ups and consultations. Thirteen individuals were provided basic treatment which included partial oral prophylaxis, restorations in the mobile dental van at the camp site.