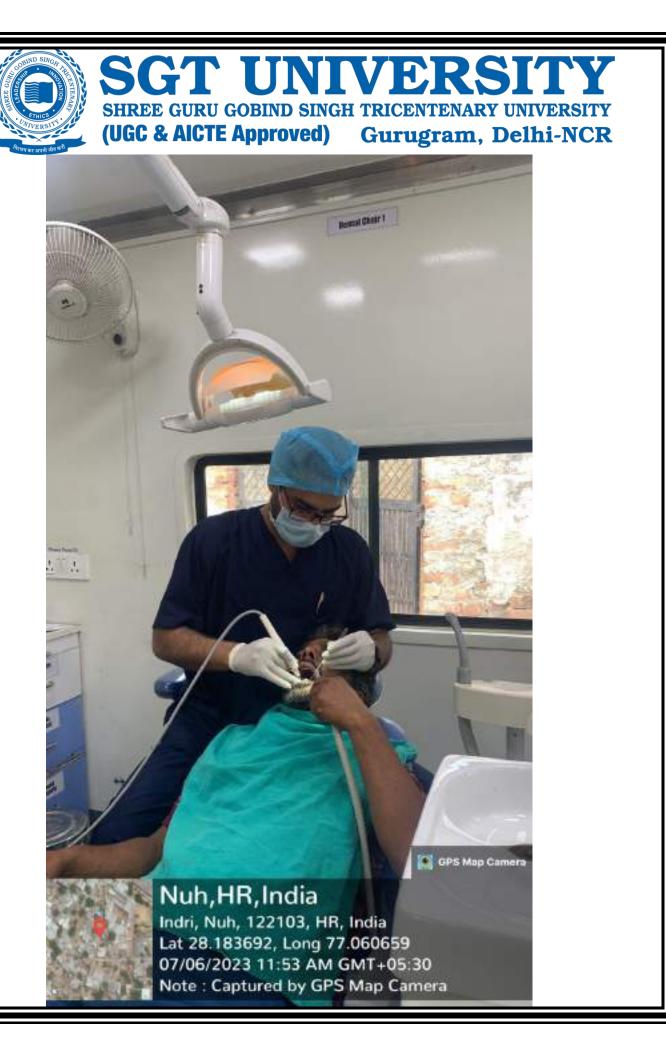

All the patients who required any kind of dental services were referred to SGT Dental College, Gurugram.

10.Relevant Photographs with captions (preferably geo-tagged & Highresolution images – to be mailed as separate attachments along with placement in word file also) – 4 to 6 Photographs

Nuh, HR, India Indri, Nuh, 122103, HR, India Lat 28.183688, Long 77.060927 07/06/2023 11:53 AM GMT+05:30 Note: Captured by GPS Map Camera

CPS Map Cares