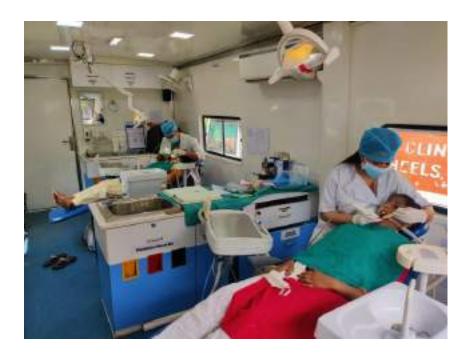

Approximately 40 individuals, including children, adults, and senior citizens, availed themselves of the free dental check-ups and consultations. Thirteen individuals were provided basic treatment which included partial oral prophylaxis, restorations in the mobile dental van at the camp site.

All the patients who required any kind of dental services were referred to SGT Dental College, Gurugram.

10.Relevant Photographs with captions (preferably geo-tagged & Highresolution images – to be mailed as separate attachments along with placement in word file also) – 4 to 6 Photographs