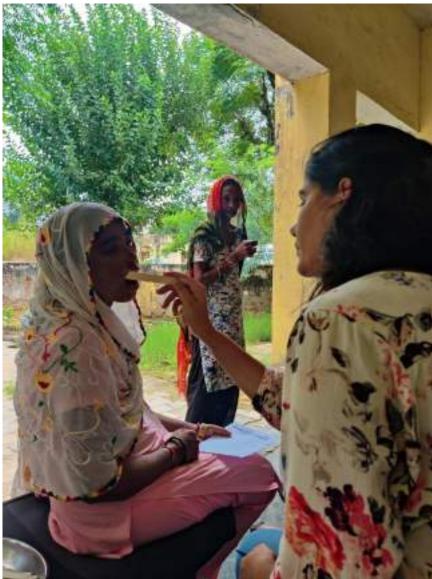

Approximately 40 individuals, including children, adults, and senior citizens, availed themselves of the free dental check-ups and consultations. Thirteen individuals were provided basic treatment which included partial oral prophylaxis, restorations in the mobile dental van at the camp site.

Oral health education sessions were conducted, covering topics such as diet and its impact on dental health, the importance of fluoride, and the significance of regular dental visits. The participants were provided with informational pamphlets, toothbrushes, and toothpaste to encourage good oral hygiene practices at home.

All the patients who required any kind of dental services were referred to SGT Dental College, Gurugram.

10.Relevant Photographs with captions (preferably geo-tagged & Highresolution images – to be mailed as separate attachments along with placement in word file also) – 4 to 6 Photographs