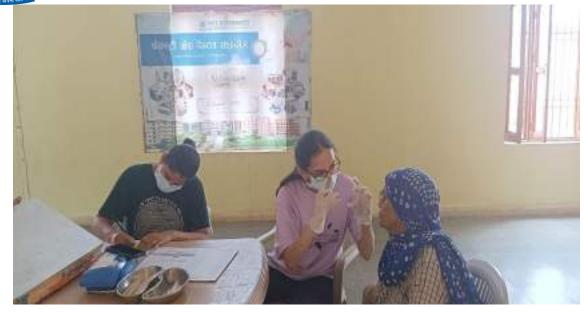

All the patients who required any kind of dental services were referred to SGT Dental College, Gurugram.

10.Relevant Photographs with captions (preferably geo-tagged & Highresolution images – to be mailed as separate attachments along with placement in word file also) – 4 to 6 Photographs

Approximately 40 individuals, including children, adults, and senior citizens, availed themselves of the free dental check-ups and consultations. Thirteen individuals were provided basic treatment which included partial oral prophylaxis, restorations in the mobile dental van at the camp site.

Oral health education sessions were conducted, covering topics such as diet and its impact on dental health, the importance of fluoride, and the significance of regular dental visits. The participants were provided with informational pamphlets, toothbrushes, and toothpaste to encourage good oral hygiene practices at home.