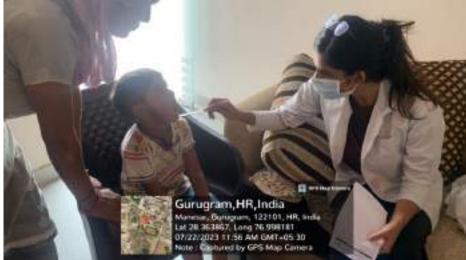

The Department of Public Health Dentistry, Faculty of Dental Sciences, SGT University in collaboration with SGT Publicity Team organized a dental as well as medical camp on 6 July, 2023 (Thursday) at Kherli Kankar village, Nuh.

The dental team took initiative under guidance of Dr. Shourya Tandon (Associate Dean and Prof. and Head). The dental team was headed by Dr. Priyanka Kundu (Senior Lecturer, Dept. of Public Health Dentistry) along with 2 postgraduate students Dr. Chetna (Dept. of Periodontics), Dr Shivansh (Dept. of conservative & Endodontics) and 6 interns Anchal, Bhavna, Deepika, Nisha, Saloni, Sanjana, . Mr. Darshan (Attendant) accompanied us. Dental checkup of 97 individuals including 44 males and 53 females from different age groups was done.

15 individuals were provided basic treatment which included partial oral prophylaxis in the mobile dental van at the camp site. Positive feedback was obtained from many patients post-treatment. However rigorous cases requiring complex treatment were referred to SGT dental college. All patients were given referral slips. The patients got ample opportunities to interact with the dental surgeons to enquire and gain knowledge concerning oral diseases.