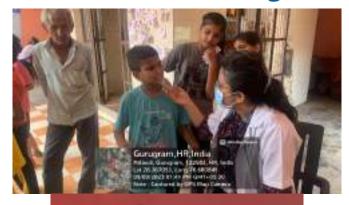

15 individuals were provided basic treatment which included partial oral prophylaxis in the mobile dental van at the camp site. Positive feedback was obtained from many patients post-treatment. However rigorous cases requiring complex treatment were referred to SGT dental college. All patients were given referral slips. The patients got ample opportunities to interact with the dental surgeons to enquire and gain knowledge concerning oral diseases.

Importance of maintaining good and hygienic oral health was verbally delivered to the patients. An oral hygiene kit consisting of a toothpaste, tooth brush and mouthwash was distributed to the needy population. Along with