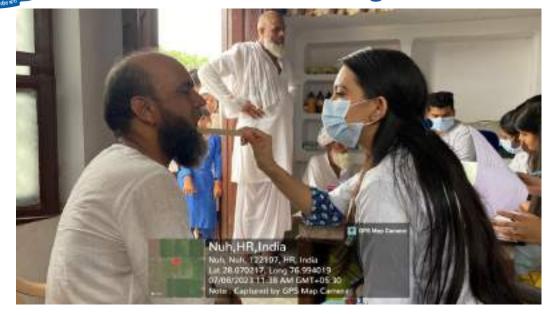

All the patients who required any kind of dental services were referred to SGT Dental College, Gurugram.

10.Relevant Photographs with captions (preferably geo-tagged & Highresolution images – to be mailed as separate attachments along with placement in word file also) – 4 to 6 Photographs

Nuh, HR, India Indri, Nuh, 122103, HR, India Lat 28.183688, Long 77.060927 07/06/2023 11:53 AM GMT+05:30 Note: Captured by GPS Map Camera

CPS Map Cares