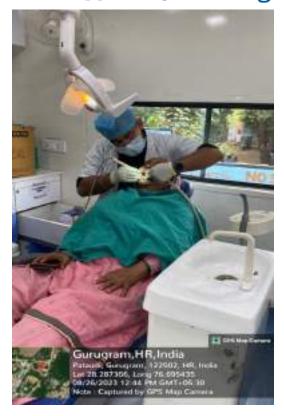

Approximately 40 individuals, including children, adults, and senior citizens, availed themselves of the free dental check-ups and consultations. Thirteen individuals were provided basic treatment which included partial oral prophylaxis, restorations in the mobile dental van at the camp site.

All the patients who required any kind of dental services were referred to SGT Dental College, Gurugram.

10.Relevant Photographs with captions (preferably geo-tagged & Highresolution images – to be mailed as separate attachments along with placement in word file also) – 4 to 6 Photographs