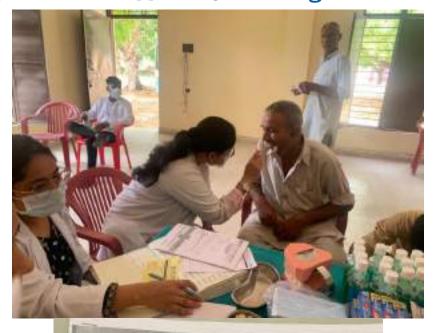

Approximately 40 individuals, including children, adults, and senior citizens, availed themselves of the free dental check-ups and consultations. Thirteen individuals were provided basic treatment which included partial oral prophylaxis, restorations in the mobile dental van at the camp site.

Oral health education sessions were conducted, covering topics such as diet and its impact on dental health, the importance of fluoride, and the significance of regular dental visits. The participants were provided with informational pamphlets, toothbrushes, and toothpaste to encourage good oral hygiene practices at home.

All the patients who required any kind of dental services were referred to SGT Dental College, Gurugram.

10.Relevant Photographs with captions (preferably geo-tagged & Highresolution images – to be mailed as separate attachments along with placement in word file also) – 4 to 6 Photographs