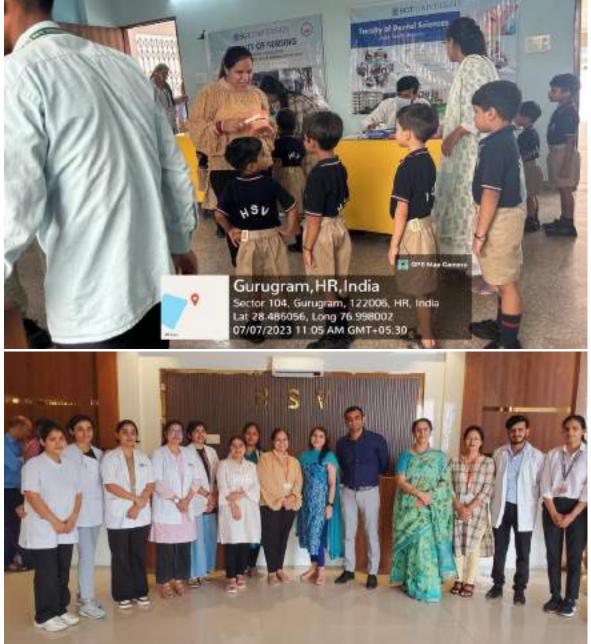

## (Faculty of Dental Sciences)

- 1. Title of the Activity: School Oral Health Programme
- 2. Date:07<sup>th</sup> July 2023(Friday)
- 3. Location of the Activity: HSV International School, Gurugram
- 4. **Organizing Faculty/Department/Association:** Department of Public Health Dentistry, Faculty of Dental Sciences, SGT University, Gurugram in association with Faculty of Nursing and Publicity Team, SGTU
- 5. Participating Team Members with Designation:
  - Dr. Meenakshi Chopra-Associate Professor (Department of Public Health Dentistry)

Budhera, Gurugram-Badli Road, Gurugram (Haryana) – 122505 Ph.: 0124-2278183, 2278184, 2278185 International School, Gurugram. The camp started at 10:30 am and continued till 1:30 pm. 230 students were examined, which included 170 boys and 60 girls. Oral Health Education was imparted regarding the importance of adopting a healthy lifestyle through brushing techniques, models and charts. The nursing team helped to measure the student's height, weight and BMI. The purpose of the health drive was to create awareness among the students and make them understand the importance of health. Students who required dental treatment were referred to SGT Dental Hospital for further treatment. The school management team appreciated the efforts of the dental team for the smooth conduct of the activity.

#### 10. Number & Description of Beneficiaries

Total – 230 Male- 170 Female- 60

11. Relevant Photographs with captions (preferably geo-tagged & High resolution images – to be mailed as separate attachments along with placement in word file also) – 4 to 6 Photographs