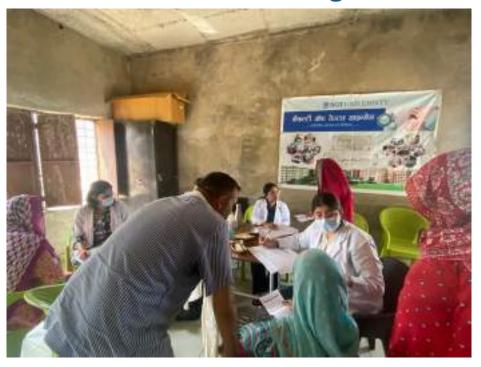

Approximately 40 individuals, including children, adults, and senior citizens, availed themselves of the free dental check-ups and consultations. Thirteen individuals were provided basic treatment which included partial oral prophylaxis, restorations in the mobile dental van at the camp site.

Oral health education sessions were conducted, covering topics such as diet and its impact on dental health, the importance of fluoride, and the significance of regular dental visits. The participants were provided with informational pamphlets, toothbrushes, and toothpaste to encourage good oral hygiene practices at home.