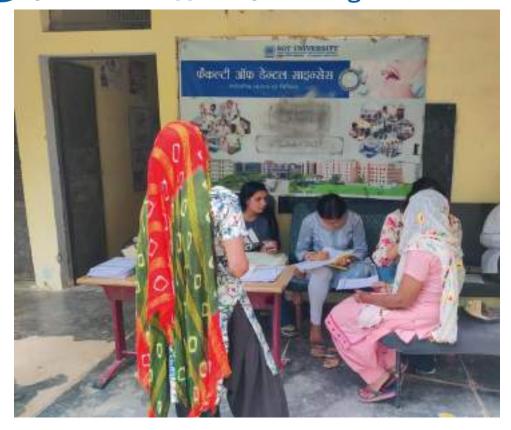

Approximately 40 individuals, including children, adults, and senior citizens, availed themselves of the free dental check-ups and consultations. Thirteen individuals were provided basic treatment which included partial oral prophylaxis, restorations in the mobile dental van at the camp site.

Oral health education sessions were conducted, covering topics such as diet and its impact on dental health, the importance of fluoride, and the significance of regular dental visits. The participants were provided with informational pamphlets, toothbrushes, and toothpaste to encourage good oral hygiene practices at home.

All the patients who required any kind of dental services were referred to SGT Dental College, Gurugram.

10.Relevant Photographs with captions (preferably geo-tagged & Highresolution images – to be mailed as separate attachments along with placement in word file also) – 4 to 6 Photographs