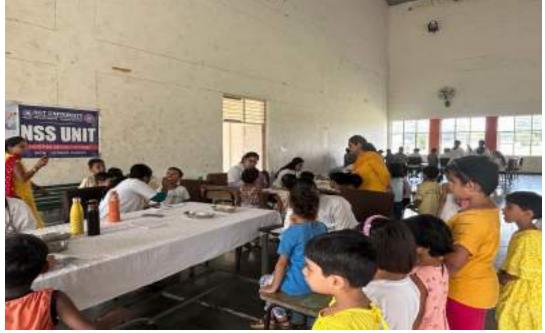

- 7. Objective of the Activity: To create awareness among the school students about common oral diseases and to Promote Dental Health.
- 8. **Brief Write-up (300 500 words):** The Department of Public Health Dentistry, Faculty of Dental Sciences, SGT University conducted a health checkup camp on July 7, 2023 (Friday) with the Faculty of Nursing and Publicity Team of SGT University at HSV

Budhera, Gurugram-Badli Road, Gurugram (Haryana) – 122505 Ph.: 0124-2278183, 2278184, 2278185 International School, Gurugram. The camp started at 10:30 am and continued till 1:30 pm. 230 students were examined, which included 170 boys and 60 girls. Oral Health Education was imparted regarding the importance of adopting a healthy lifestyle through brushing techniques, models and charts. The nursing team helped to measure the student's height, weight and BMI. The purpose of the health drive was to create awareness among the students and make them understand the importance of health. Students who required dental treatment were referred to SGT Dental Hospital for further treatment. The school management team appreciated the efforts of the dental team for the smooth conduct of the activity.