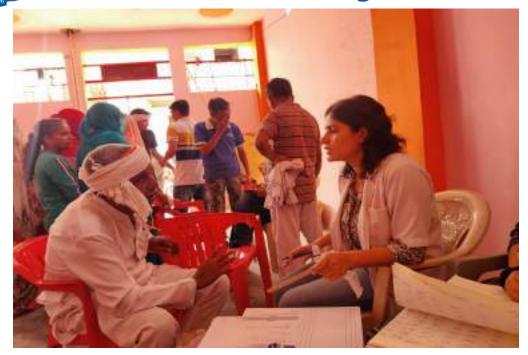

All the patients who required any kind of dental services were referred to SGT Dental College, Gurugram.

10.Relevant Photographs with captions (preferably geo-tagged & Highresolution images – to be mailed as separate attachments along with placement in word file also) – 4 to 6 Photographs

Approximately 40 individuals, including children, adults, and senior citizens, availed themselves of the free dental check-ups and consultations. Thirteen individuals were provided basic treatment which included partial oral prophylaxis, restorations in the mobile dental van at the camp site.

Oral health education sessions were conducted, covering topics such as diet and its impact on dental health, the importance of fluoride, and the significance of regular dental visits. The participants were provided with informational pamphlets, toothbrushes, and toothpaste to encourage good oral hygiene practices at home.