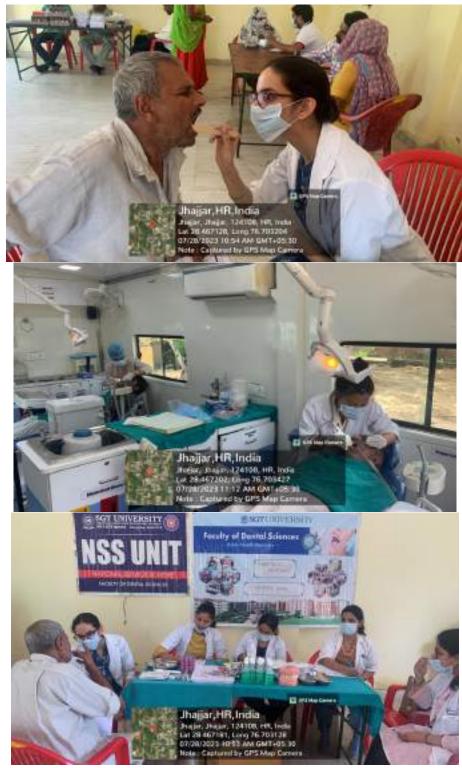

The Department of Public Health Dentistry, Faculty of Dental Sciences, SGT University in collaboration with SGT Publicity Team organized a dental as well as medical camp on 6 July, 2023 (Thursday) at Kherli Kankar village, Nuh.

The dental team took initiative under guidance of Dr. Shourya Tandon (Associate Dean and Prof. and Head). The dental team was headed by Dr. Priyanka Kundu (Senior Lecturer, Dept. of Public Health Dentistry) along with 2 postgraduate students Dr. Chetna (Dept. of Periodontics), Dr Shivansh (Dept. of conservative & Endodontics) and 6 interns Anchal, Bhavna, Deepika, Nisha, Saloni, Sanjana, . Mr. Darshan (Attendant) accompanied us. Dental checkup of 97 individuals including 44 males and 53 females from different age groups was done.

15 individuals were provided basic treatment which included partial oral prophylaxis in the mobile dental van at the camp site. Positive feedback was obtained from many patients post-treatment. However rigorous cases requiring complex treatment were referred to SGT dental college. All patients were given referral slips. The patients got ample opportunities to interact with the dental surgeons to enquire and gain knowledge concerning oral diseases.