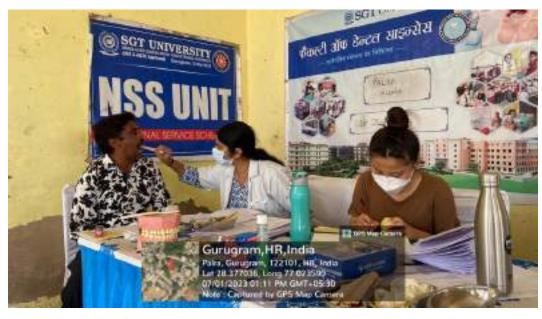

The Department of Public Health Dentistry, Faculty of Dental Sciences, SGT University in collaboration with SGT Publicity Team organized a dental as well as medical camp on 6 July, 2023 (Thursday) at Kherli Kankar village, Nuh.

The dental team took initiative under guidance of Dr. Shourya Tandon (Associate Dean and Prof. and Head). The dental team was headed by Dr. Priyanka Kundu (Senior Lecturer, Dept. of Public Health Dentistry) along with 2 postgraduate students Dr. Chetna (Dept. of Periodontics), Dr Shivansh (Dept. of conservative & Endodontics) and 6 interns Anchal, Bhavna, Deepika, Nisha, Saloni, Sanjana, . Mr. Darshan (Attendant) accompanied us. Dental checkup of 97 individuals including 44 males and 53 females from different age groups was done.

15 individuals were provided basic treatment which included partial oral prophylaxis in the mobile dental van at the camp site. Positive feedback was obtained from many patients post-treatment. However rigorous cases requiring complex treatment were referred to SGT dental college. All patients were given referral slips. The patients got ample opportunities to interact with the dental surgeons to enquire and gain knowledge concerning oral diseases.