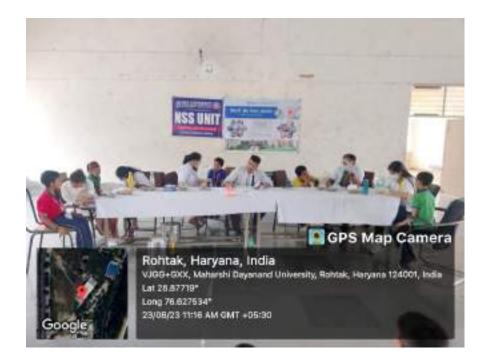

#### 10. Number & Description of Beneficiaries

Total – 230 Male- 170 Female- 60

11. Relevant Photographs with captions (preferably geo-tagged & High resolution images – to be mailed as separate attachments along with placement in word file also) – 4 to 6 Photographs

## SHREE GURU GOBIND SINGH TRICENTENARY UNIVERSITY (UGC Approved) Gurugram, Delhi-NCR

Budhera, Gurugram-Badli Road, Gurugram (Haryana) – 122505 Ph. : 0124-2278183, 2278184, 2278185

Cont Mas Carrers

L