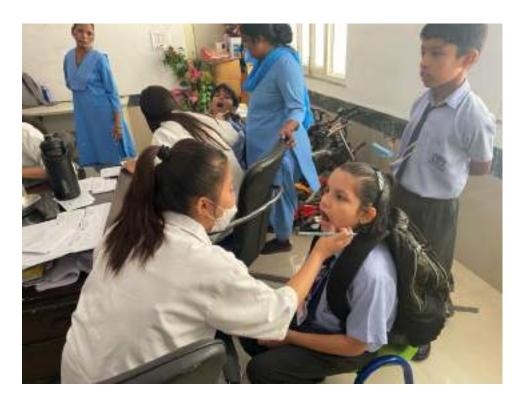

# SCHOOL ORAL HEALTH PROGRAMME

## (Faculty of Dental Sciences)

- 1. Title of the Activity: School Oral Health Programme
- 2. Date:07<sup>th</sup> July 2023(Friday)
- 3. Location of the Activity: HSV International School, Gurugram
- 4. **Organizing Faculty/Department/Association:** Department of Public Health Dentistry, Faculty of Dental Sciences, SGT University, Gurugram in association with Faculty of Nursing and Publicity Team, SGTU
- 5. Participating Team Members with Designation:
  - Dr. Meenakshi Chopra-Associate Professor (Department of Public Health Dentistry)

- 7. Objective of the Activity: To create awareness among the school students about common oral diseases and to Promote Dental Health.
- 8. **Brief Write-up (300 500 words):** The Department of Public Health Dentistry, Faculty of Dental Sciences, SGT University conducted a health checkup camp on July 7, 2023 (Friday) with the Faculty of Nursing and Publicity Team of SGT University at HSV

Budhera, Gurugram-Badli Road, Gurugram (Haryana) – 122505 Ph.: 0124-2278183, 2278184, 2278185 International School, Gurugram. The camp started at 10:30 am and continued till 1:30 pm. 230 students were examined, which included 170 boys and 60 girls. Oral Health Education was imparted regarding the importance of adopting a healthy lifestyle through brushing techniques, models and charts. The nursing team helped to measure the student's height, weight and BMI. The purpose of the health drive was to create awareness among the students and make them understand the importance of health. Students who required dental treatment were referred to SGT Dental Hospital for further treatment. The school management team appreciated the efforts of the dental team for the smooth conduct of the activity.

#### 10. Number & Description of Beneficiaries

Total – 230 Male- 170 Female- 60

11. Relevant Photographs with captions (preferably geo-tagged & High resolution images – to be mailed as separate attachments along with placement in word file also) – 4 to 6 Photographs