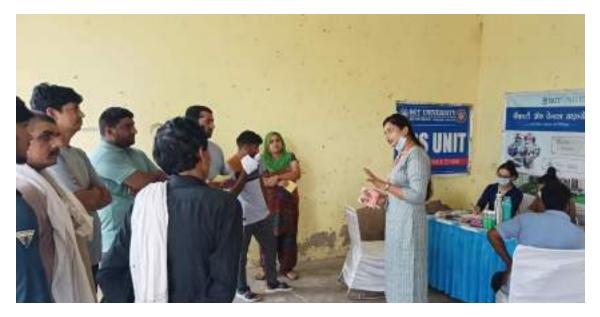

Oral health education sessions were conducted, covering topics such as diet and its impact on dental health, the importance of fluoride, and the significance of regular dental visits. The participants were provided with informational pamphlets, toothbrushes, and toothpaste to encourage good oral hygiene practices at home.

A question-and-answer session allowed participants to seek personalized advice and clarify their doubts regarding dental health.

Volunteers ensured smooth flow and coordination of activities, providing assistance wherever needed.