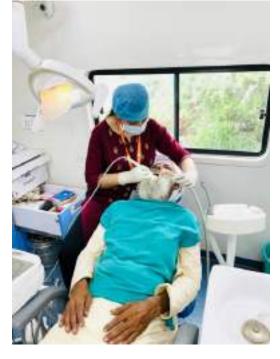

All the patients who required any kind of dental services were referred to SGT Dental College, Gurugram.

10.Relevant Photographs with captions (preferably geo-tagged & Highresolution images – to be mailed as separate attachments along with placement in word file also) – 4 to 6 Photographs

Approximately 40 individuals, including children, adults, and senior citizens, availed themselves of the free dental check-ups and consultations. Thirteen individuals were provided basic treatment which included partial oral prophylaxis, restorations in the mobile dental van at the camp site.