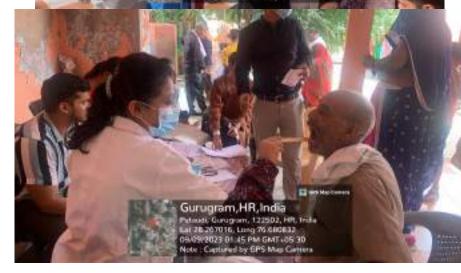

The dental team took initiative under guidance of Dr. Shourya Tandon (Associate Dean and Prof. and Head). The dental team was headed by Dr. Priyanka Kundu (Senior Lecturer, Dept. of Public Health Dentistry) along with 2 postgraduate students Dr. Chetna (Dept. of Periodontics), Dr Shivansh (Dept. of conservative & Endodontics) and 6 interns Anchal, Bhavna, Deepika, Nisha, Saloni, Sanjana, . Mr. Darshan (Attendant) accompanied us. Dental checkup of 97 individuals including 44 males and 53 females from different age groups was done.

15 individuals were provided basic treatment which included partial oral prophylaxis in the mobile dental van at the camp site. Positive feedback was obtained from many patients post-treatment. However rigorous cases requiring complex treatment were referred to SGT dental college. All patients were given referral slips. The patients got ample opportunities to interact with the dental surgeons to enquire and gain knowledge concerning oral diseases.