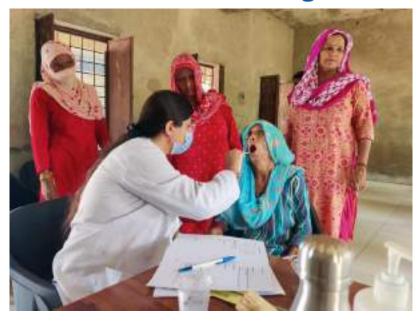

Approximately 40 individuals, including children, adults, and senior citizens, availed themselves of the free dental check-ups and consultations. Thirteen individuals were provided basic treatment which included partial oral prophylaxis, restorations in the mobile dental van at the camp site.

Oral health education sessions were conducted, covering topics such as diet and its impact on dental health, the importance of fluoride, and the significance of regular dental visits. The participants were provided with informational pamphlets, toothbrushes, and toothpaste to encourage good oral hygiene practices at home.