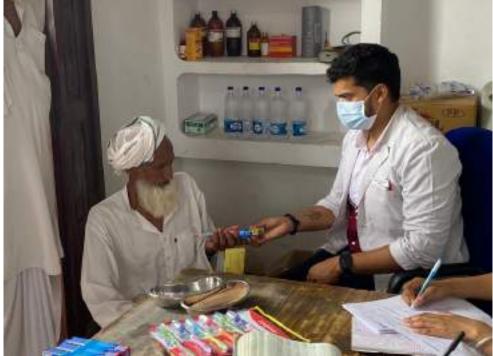

Importance of maintaining good and hygienic oral health was verbally delivered to the patients. An oral hygiene kit consisting of a toothpaste, tooth brush and mouthwash was distributed to the needy population. Along with

this, medicines including analgesics, antibiotics and multivitamins were

distributed at the camp site.

With the involvement of every single member of the dental team and their enormous efforts, motive of the dental camp was achieved to its maximum.