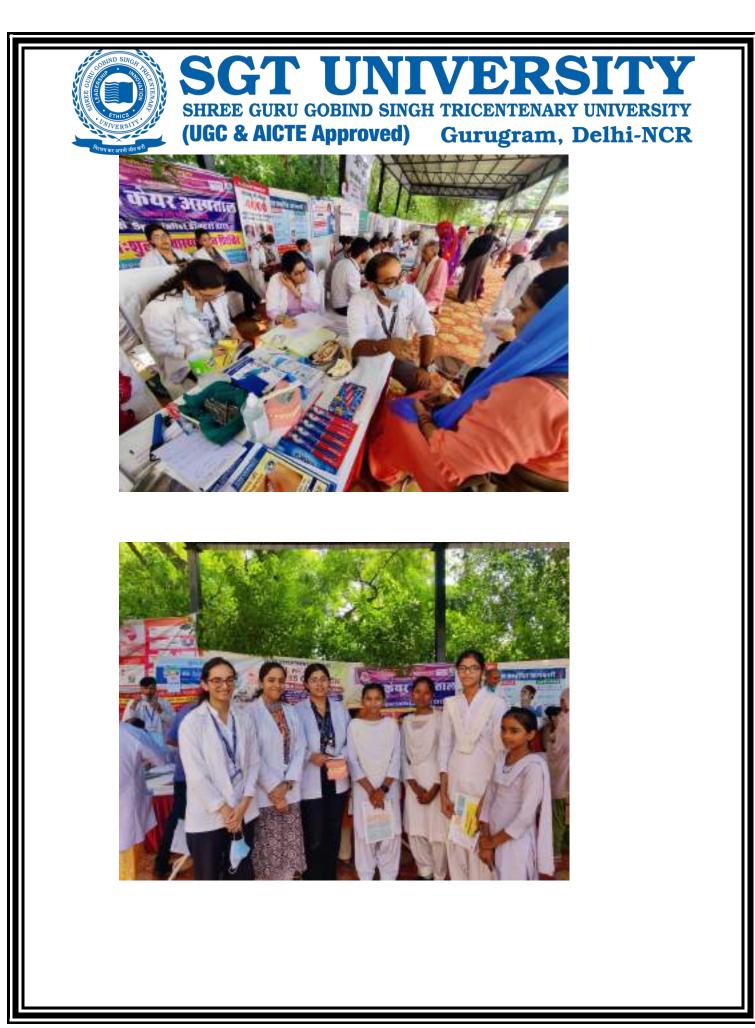

Budhera, Gurugram-Badli Road, Gurugram (Haryana) – 122505 Ph.: 0124-2278183, 2278184, 2278185 International School, Gurugram. The camp started at 10:30 am and continued till 1:30 pm. 230 students were examined, which included 170 boys and 60 girls. Oral Health Education was imparted regarding the importance of adopting a healthy lifestyle through brushing techniques, models and charts. The nursing team helped to measure the student's height, weight and BMI. The purpose of the health drive was to create awareness among the students and make them understand the importance of health. Students who required dental treatment were referred to SGT Dental Hospital for further treatment. The school management team appreciated the efforts of the dental team for the smooth conduct of the activity.

#### 10. Number & Description of Beneficiaries

Total – 230 Male- 170 Female- 60

11. Relevant Photographs with captions (preferably geo-tagged & High resolution images – to be mailed as separate attachments along with placement in word file also) – 4 to 6 Photographs