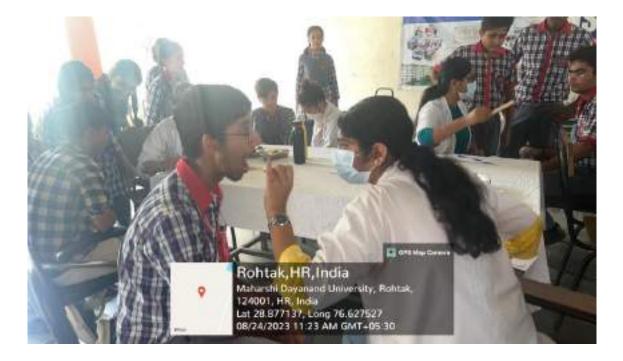

# SCHOOL ORAL HEALTH PROGRAMME

## (Faculty of Dental Sciences)

- 1. Title of the Activity: School Oral Health Programme
- 2. Date:07<sup>th</sup> July 2023(Friday)
- 3. Location of the Activity: HSV International School, Gurugram
- 4. **Organizing Faculty/Department/Association:** Department of Public Health Dentistry, Faculty of Dental Sciences, SGT University, Gurugram in association with Faculty of Nursing and Publicity Team, SGTU
- 5. Participating Team Members with Designation:
  - Dr. Meenakshi Chopra-Associate Professor (Department of Public Health Dentistry)

- 7. Objective of the Activity: To create awareness among the school students about common oral diseases and to Promote Dental Health.
- 8. **Brief Write-up (300 500 words):** The Department of Public Health Dentistry, Faculty of Dental Sciences, SGT University conducted a health checkup camp on July 7, 2023 (Friday) with the Faculty of Nursing and Publicity Team of SGT University at HSV

Budhera, Gurugram-Badli Road, Gurugram (Haryana) – 122505 Ph.: 0124-2278183, 2278184, 2278185 International School, Gurugram. The camp started at 10:30 am and continued till 1:30 pm. 230 students were examined, which included 170 boys and 60 girls. Oral Health Education was imparted regarding the importance of adopting a healthy lifestyle through brushing techniques, models and charts. The nursing team helped to measure the student's height, weight and BMI. The purpose of the health drive was to create awareness among the students and make them understand the importance of health. Students who required dental treatment were referred to SGT Dental Hospital for further treatment. The school management team appreciated the efforts of the dental team for the smooth conduct of the activity.

#### 10. Number & Description of Beneficiaries

Total – 230 Male- 170 Female- 60

11. Relevant Photographs with captions (preferably geo-tagged & High resolution images – to be mailed as separate attachments along with placement in word file also) – 4 to 6 Photographs