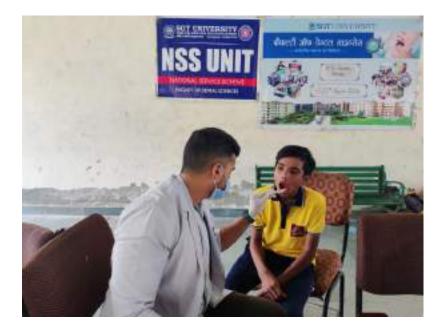

#### 10. Number & Description of Beneficiaries

Total – 230 Male- 170 Female- 60

11. Relevant Photographs with captions (preferably geo-tagged & High resolution images – to be mailed as separate attachments along with placement in word file also) – 4 to 6 Photographs

## SHREE GURU GOBIND SINGH TRICENTENARY UNIVERSITY (UGC Approved) Gurugram, Delhi-NCR

Budhera, Gurugram-Badli Road, Gurugram (Haryana) – 122505 Ph. : 0124-2278183, 2278184, 2278185

Cont Mas Carrers

L