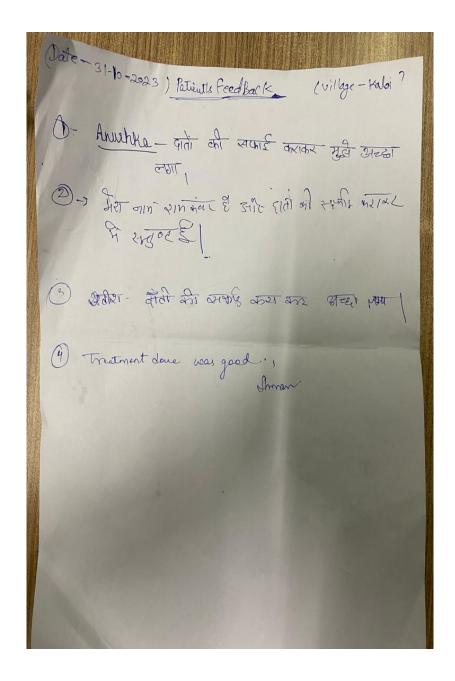

o Health Sciences: 106 Patients were examined, out of which
  - 46 patients were diagnosed with Dental Caries,
  - 30 patients were diagnosed with Periodontal Disease.

All the students who required any kind of dental services were referred to SGT Dental College, Gurugram.

10. Relevant Photographs with captions (preferably geo-tagged & High-resolution images – to be mailed as separate attachments along with placement in word file also) – 4 to 6 Photographs



# SGT UNIVERSITY SHREE GURU GOBIND SINGH TRICENTENARY UNIVERSITY

(UGC & AICTE Approved) Gurugram, Delhi-NCR







# SGT UNIVERSITY SHREE GURU GOBIND SINGH TRICENTENARY UNIVERSITY

(UGC & AICTE Approved) Gurugram, Delhi-NCR































11. Feedback from Beneficiaries/ Photo of Letter of Appreciation/ Testimonial



# Oral Health Screening and Treatment Activity (Faculty of Dental Sciences)

Kindly mail this report to Outreach Programme Division, SGT University at outreach.sgtu@sgtuniversity.org within 5 days of the conduction of the activity

Title of the Activity: RURAL ORAL HEALTH PROGRAMME

- 1. Date:25/11/2023
- 2. Location of the Activity: CHC, Farrukhnagar



- 3. Organizing Faculty/Department/Association Faculty of Dental Sciences – Department of Public Health Dentistry in association with Ayushman Bhav
- 4. Participating Team Members with Designation:
  - Dr. Rangoli Srivastava(Senior Lecturer, Public Health Dentistry)

Dr.Gunjan(Post Graduate, Department of Periodontics)

Dr. Pranav (Post Graduate, Department of Public Health Dentistry)

Mehak, Simran, Nyato, Ashita, Manuj(Interns)

Mr. Su