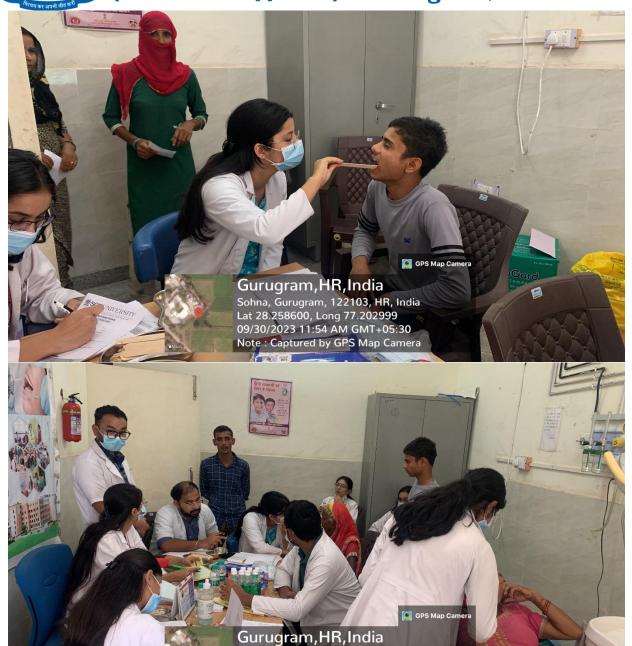

The Department of Public Health Dentistry, Faculty of Dental Sciences, SGT University organized a dental as well as medical camp under the Govt. scheme "Ayushman Bhava" on 30<sup>th</sup> September, 2023 (Saturday) at CHC, Ghangola (Nuh).

The dental team took initiative under guidance of Dr. Shourya Tandon (Associate Dean and Prof. and Head). The dental team was headed by Dr. Priyanka Kundu (Senior Lecturer, Dept. of Public Health Dentistry) along with 2 postgraduate students Dr. Meera (Dept. of Endodontics), Dr Kajol (Dept. of Oral Surgery) and 6 interns Gaurav, Aman, Shelly, Prachi, Samridhhi, Ronit and Samriddhi. Mr. Sunil (Attendant) accompanied us. Dental checkup of 43 individuals including 21 males and 22 females from different age groups was done.

8 individuals were provided basic treatment which included partial oral prophylaxis in the mobile dental van at the camp site. Positive feedback was obtained from many patients post-treatment. However rigorous cases requiring complex treatment were referred to SGT dental college. All patients were given referral slips. The patients got ample opportunities to interact with the dental surgeons to enquire and gain knowledge concerning oral diseases.