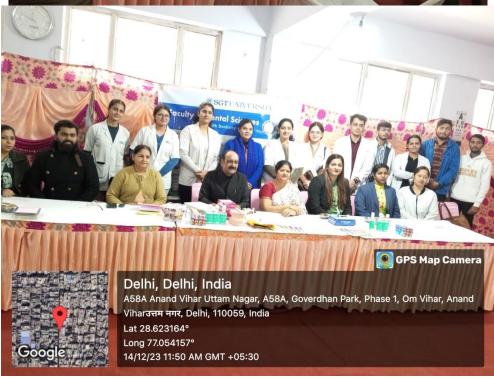

SHREE GURU GOBIND SINGH TRICENTENARY UNIVERSITY (UGC & AlCTE Approved) Gurugram, Delhi-NCR

Sohna, Gurugram, 122103, HR, India Lat 28.258716, Long 77.202778 09/30/2023 11:51 AM GMT+05:30

Note: Captured by GPS Map Camera