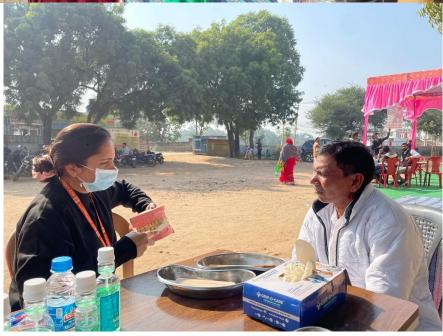

Title of the Activity: RURAL ORAL HEALTH PROGRAMME

1. Date: 07/10/2023

2. Location of the Activity: Village Bhorakalan, Pataudi

3. Organizing Faculty/Department/Association Faculty of Dental Sciences – Department of Public Health Dentistry

4. Participating Team Members with Designation:

Dr. Meenakshi Chopra (Reader, Public Health Dentistry)

Dr Jyoti (Endoodontics)

Dr Ayesha (Periodontics)

Lakshay, Jatin, Shipra, Sakshi Manderna, Prateek, Mansi (Intern)

Mr Sunil (Attendant)

- 5. E Brochure/Banner (if made)- NA
- 6. Objective of the Activity: To create awareness among the people about common oral diseases and to Promote Dental Health.
- 7. Brief Write-up (300 -500 words) on the event(s)explaining activities undertaken: A total of 119 patients including 69 males and 50 females were examined. Patients who required complex dental treatment were referred to SGT Dental Hospital for further procedures. Oral health education was imparted to the people and proper brushing technique was demonstrated.