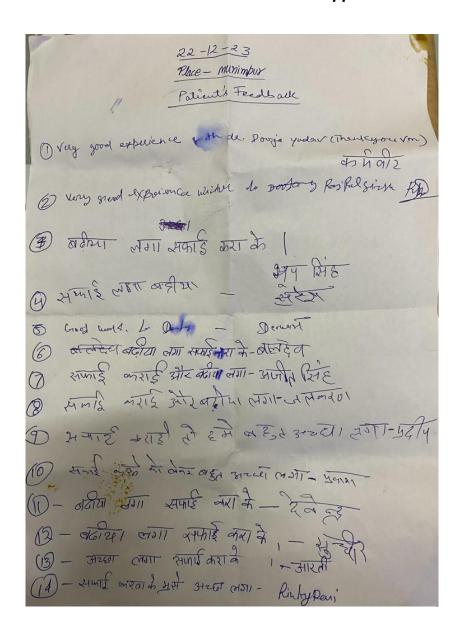

ose of the dental camp was to create awareness in the community towards the importance of oral health.

8. Number & Description of Beneficiaries:

Total-62 Male- 29 Female- 23

- 9. Outcome of the Activity & its relevance to Health Sciences: 106 Patients were examined, out of which
  - 46 patients were diagnosed with Dental Caries,
  - 10 patients were diagnosed with Periodontal Disease.

All the students who required any kind of dental services were referred to SGT Dental College, Gurugram.

10. Relevant Photographs with captions (preferably geo-tagged & Highresolution images – to be mailed as separate attachments along with placement in word file also) – 4 to 6 Photographs





































11. Feedback from Beneficiaries/ Photo of Letter of Appreciation/ Testimonial