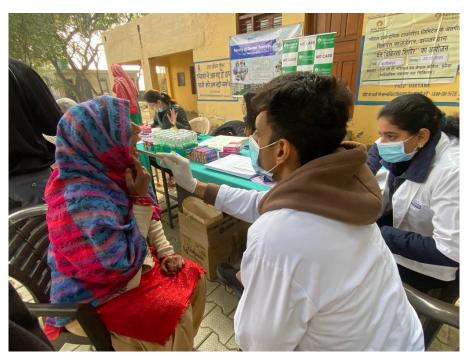

Mr Sunil (Attendant)

- 5. E Brochure/Banner (if made)- NA
- 6. Objective of the Activity: To create awareness among the people about common oral diseases and to Promote Dental Health.
- 7. Brief Write-up (300 -500 words) on the event(s)explaining activities undertaken: A total of 119 patients including 69 males and 50 females were examined. Patients who required complex dental treatment were referred to SGT Dental Hospital for further procedures. Oral health education was imparted to the people and proper brushing technique was demonstrated.

The general population gave positive feedback and appreciated the check up and patient care provided by the Dental Team. They acknowledged the way the Dental team heard and attended to their problems with compassion The purpose of the Oral Health check-up was to create awareness among the community and make them understand the importance of oral health.