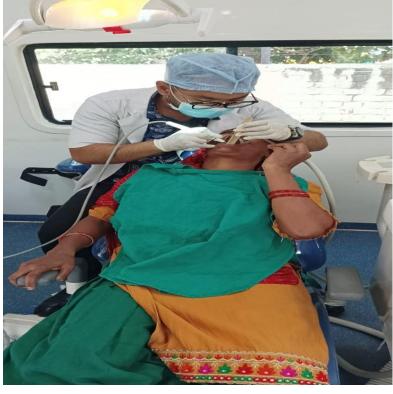

Mr Sunil (Attendant)

- 5. E Brochure/Banner (if made)- NA
- 6. Objective of the Activity: To create awareness among the people about common oral diseases and to Promote Dental Health.
- 7. Brief Write-up (300 -500 words) on the event(s)explaining activities undertaken: A total of 119 patients including 69 males and 50 females were examined. Patients who required complex dental treatment were referred to SGT Dental Hospital for further procedures. Oral health education was imparted to the people and proper brushing technique was demonstrated.

The general population gave positive feedback and appreciated the check up and patient care provided by the Dental Team. They acknowledged the way the Dental team heard and attended to their problems with compassion The purpose of the Oral Health check-up was to create awareness among the community and make them understand the importance of oral health.