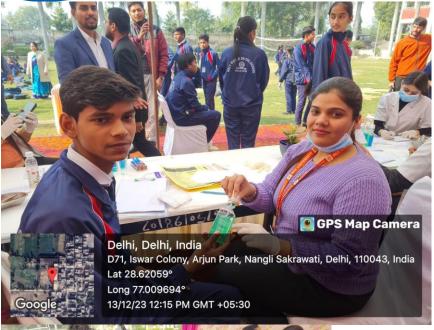

The Department of Public Health Dentistry, Faculty of Dental Sciences, SGT University organized a dental as well as medical camp under the Govt. scheme "Ayushman Bhava" on 30<sup>th</sup> September, 2023 (Saturday) at CHC, Ghangola (Nuh).

The dental team took initiative under guidance of Dr. Shourya Tandon (Associate Dean and Prof. and Head). The dental team was headed by Dr. Priyanka Kundu (Senior Lecturer, Dept. of Public Health Dentistry) along with 2 postgraduate students Dr. Meera (Dept. of Endodontics), Dr Kajol (Dept. of Oral Surgery) and 6 interns Gaurav, Aman, Shelly, Prachi, Samridhhi, Ronit and Samriddhi. Mr. Sunil (Attendant) accompanied us. Dental checkup of 43 individuals including 21 males and 22 females from different age groups was done.

8 individuals were provided basic treatment which included partial oral prophylaxis in the mobile dental van at the camp site. Positive feedback was obtained from many patients post-treatment. However rigorous cases requiring complex treatment were referred to SGT dental college. All patients were given referral slips. The patients got ample opportunities to interact with the dental surgeons to enquire and gain knowledge concerning oral diseases.