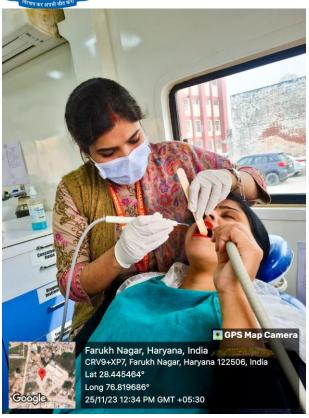

The dental team took initiative under guidance of Dr. Shourya Tandon (Associate Dean and Prof. and Head). The dental team was headed by Dr. Priyanka Kundu (Senior Lecturer, Dept. of Public Health Dentistry) along with 2 postgraduate students Dr. Meera (Dept. of Endodontics), Dr Kajol (Dept. of Oral Surgery) and 6 interns Gaurav, Aman, Shelly, Prachi, Samridhhi, Ronit and Samriddhi. Mr. Sunil (Attendant) accompanied us. Dental checkup of 43 individuals including 21 males and 22 females from different age groups was done.

8 individuals were provided basic treatment which included partial oral prophylaxis in the mobile dental van at the camp site. Positive feedback was obtained from many patients post-treatment. However rigorous cases requiring complex treatment were referred to SGT dental college. All patients were given referral slips. The patients got ample opportunities to interact with the dental surgeons to enquire and gain knowledge concerning oral diseases.