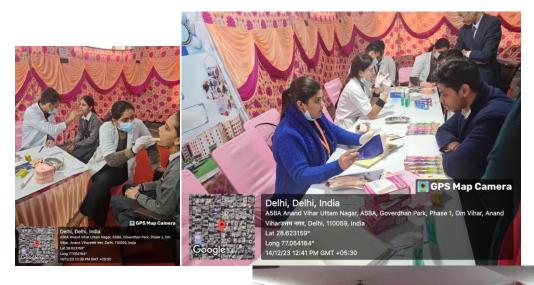

4. Participating Team Members with Designation:

Dr. Meenakshi Chopra (Reader, Public Health Dentistry)

Dr Jyoti (Endoodontics)

Dr Ayesha (Periodontics)

Lakshay, Jatin, Shipra, Sakshi Manderna, Prateek, Mansi (Intern)

Mr Sunil (Attendant)

- 5. E Brochure/Banner (if made)- NA
- 6. Objective of the Activity: To create awareness among the people about common oral diseases and to Promote Dental Health.
- 7. Brief Write-up (300 -500 words) on the event(s)explaining activities undertaken: A total of 119 patients including 69 males and 50 females were examined. Patients who required complex dental treatment were referred to SGT Dental Hospital for further procedures. Oral health education was imparted to the people and proper brushing technique was demonstrated.