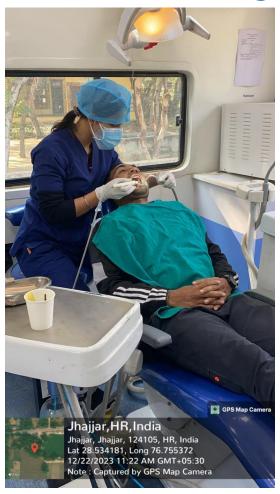

The Department of Public Health Dentistry, Faculty of Dental Sciences, SGT University organized a dental as well as medical camp under the Govt. scheme "Ayushman Bhava" on 30<sup>th</sup> September, 2023 (Saturday) at CHC, Ghangola (Nuh).

The dental team took initiative under guidance of Dr. Shourya Tandon (Associate Dean and Prof. and Head). The dental team was headed by Dr. Priyanka Kundu (Senior Lecturer, Dept. of Public Health Dentistry) along with 2 postgraduate students Dr. Meera (Dept. of Endodontics), Dr Kajol (Dept. of Oral Surgery) and 6 interns Gaurav, Aman, Shelly, Prachi, Samridhhi, Ronit and Samriddhi. Mr. Sunil (Attendant) accompanied us. Dental checkup of 43 individuals including 21 males and 22 females from different age groups was done.

8 individuals were provided basic treatment which included partial oral prophylaxis in the mobile dental van at the camp site. Positive feedback was obtained from many patients post-treatment. However rigorous cases requiring complex treatment were referred to SGT dental college. All patients were given referral slips. The patients got ample opportunities to interact with the dental surgeons to enquire and gain knowledge concerning oral diseases.

SHREE GURU GOBIND SINGH TRICENTENARY UNIVERSITY (UGC & AlCTE Approved) Gurugram, Delhi-NCR

Sohna, Gurugram, 122103, HR, India Lat 28.258716, Long 77.202778 09/30/2023 11:51 AM GMT+05:30

Note: Captured by GPS Map Camera