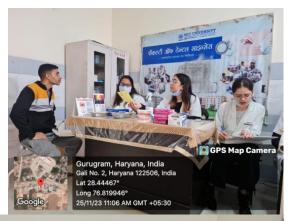

The Department of Public Health Dentistry, Faculty of Dental Sciences, SGT University organized a dental as well as medical camp under the Govt. scheme "Ayushman Bhava" on 30<sup>th</sup> September, 2023 (Saturday) at CHC, Ghangola (Nuh).

The dental team took initiative under guidance of Dr. Shourya Tandon (Associate Dean and Prof. and Head). The dental team was headed by Dr. Priyanka Kundu (Senior Lecturer, Dept. of Public Health Dentistry) along with 2 postgraduate students Dr. Meera (Dept. of Endodontics), Dr Kajol (Dept. of Oral Surgery) and 6 interns Gaurav, Aman, Shelly, Prachi, Samridhhi, Ronit and Samriddhi. Mr. Sunil (Attendant) accompanied us. Dental checkup of 43 individuals including 21 males and 22 females from different age groups was done.

8 individuals were provided basic treatment which included partial oral prophylaxis in the mobile dental van at the camp site. Positive feedback was obtained from many patients post-treatment. However rigorous cases requiring complex treatment were referred to SGT dental college. All patients were given referral slips. The patients got ample opportunities to interact with the dental surgeons to enquire and gain knowledge concerning oral diseases.