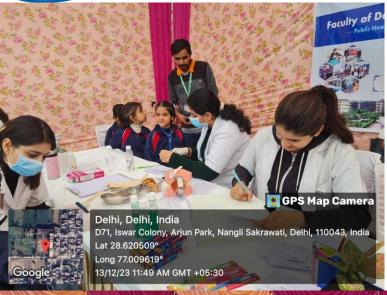

#### SCHOOL ORAL HEALTH PROGRAMME

Asian Public School, Sohna

Date – 21st October, 2023

The Department of Public Health Dentistry, Faculty of Dental Sciences, SGT University conducted oral health screening program on 21st October 2023 (Saturday) at Asian Public School, Sohna.

The Dental team took initiative under the guidance of Dr. Shourya Tandon (Head of Dept. & Associate Dean). The Dental team was headed by Dr. Surbhi Priyadarshi (Senior Lecturer, Department of Public Health Dentistry) along with 2 postgraduate students Dr. Karuna (Department of Pedodontics), Dr. Rishabh (Department of Orthodontics), 5 Interns Ashita, Manuj, Tanvi, Diksha, Simran and 1 attendant Mr Darshan. The camp started at 11:00 am and continued till 1:30 pm. A total of 45 students including their parents were examined.