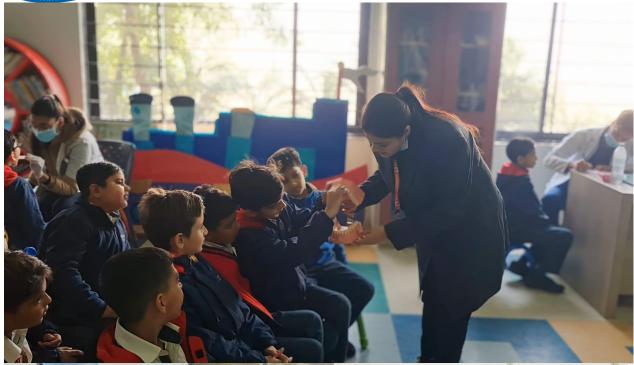

The Department of Public Health Dentistry, Faculty of Dental Sciences, SGT University organized a dental as well as medical camp under the Govt. scheme "Ayushman Bhava" on 30<sup>th</sup> September, 2023 (Saturday) at CHC, Ghangola (Nuh).

The dental team took initiative under guidance of Dr. Shourya Tandon (Associate Dean and Prof. and Head). The dental team was headed by Dr. Priyanka Kundu (Senior Lecturer, Dept. of Public Health Dentistry) along with 2 postgraduate students Dr. Meera (Dept. of Endodontics), Dr Kajol (Dept. of Oral Surgery) and 6 interns Gaurav, Aman, Shelly, Prachi, Samridhhi, Ronit and Samriddhi. Mr. Sunil (Attendant) accompanied us. Dental checkup of 43 individuals including 21 males and 22 females from different age groups was done.

8 individuals were provided basic treatment which included partial oral prophylaxis in the mobile dental van at the camp site. Positive feedback was obtained from many patients post-treatment. However rigorous cases requiring complex treatment were referred to SGT dental college. All patients were given referral slips. The patients got ample opportunities to interact with the dental surgeons to enquire and gain knowledge concerning oral diseases.