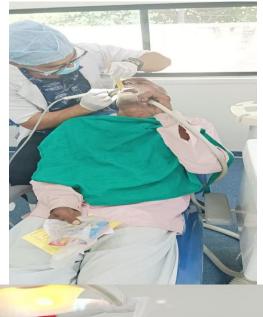

The dental team took initiative under guidance of Dr. Shourya Tandon (Associate Dean and Prof. and Head). The dental team was headed by Dr. Priyanka Kundu (Senior Lecturer, Dept. of Public Health Dentistry) along with 2 postgraduate students Dr. Meera (Dept. of Endodontics), Dr Kajol (Dept. of Oral Surgery) and 6 interns Gaurav, Aman, Shelly, Prachi, Samridhhi, Ronit and Samriddhi. Mr. Sunil (Attendant) accompanied us. Dental checkup of 43 individuals including 21 males and 22 females from different age groups was done.

8 individuals were provided basic treatment which included partial oral prophylaxis in the mobile dental van at the camp site. Positive feedback was obtained from many patients post-treatment. However rigorous cases requiring complex treatment were referred to SGT dental college. All patients were given referral slips. The patients got ample opportunities to interact with the dental surgeons to enquire and gain knowledge concerning oral diseases.