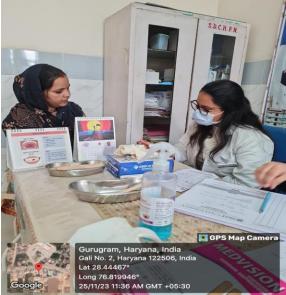

The Department of Public Health Dentistry, Faculty of Dental Sciences, SGT University organized a dental as well as medical camp under the Govt. scheme "Ayushman Bhava" on 30<sup>th</sup> September, 2023 (Saturday) at CHC, Ghangola (Nuh).

The dental team took initiative under guidance of Dr. Shourya Tandon (Associate Dean and Prof. and Head). The dental team was headed by Dr. Priyanka Kundu (Senior Lecturer, Dept. of Public Health Dentistry) along with 2 postgraduate students Dr. Meera (Dept. of Endodontics), Dr Kajol (Dept. of Oral Surgery) and 6 interns Gaurav, Aman, Shelly, Prachi, Samridhhi, Ronit and Samriddhi. Mr. Sunil (Attendant) accompanied us. Dental checkup of 43 individuals including 21 males and 22 females from different age groups was done.

8 individuals were provided basic treatment which included partial oral prophylaxis in the mobile dental van at the camp site. Positive feedback was obtained from many patients post-treatment. However rigorous cases requiring complex treatment were referred to SGT dental college. All patients were given referral slips. The patients got ample opportunities to interact with the dental surgeons to enquire and gain knowledge concerning oral diseases.