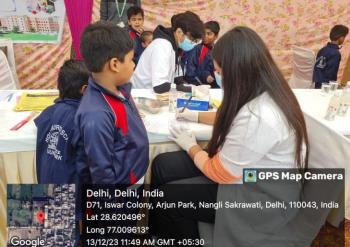

#### SCHOOL ORAL HEALTH PROGRAMME

Asian Public School, Sohna

Date – 21st October, 2023

The Department of Public Health Dentistry, Faculty of Dental Sciences, SGT University conducted oral health screening program on 21st October 2023 (Saturday) at Asian Public School, Sohna.

The Dental team took initiative under the guidance of Dr. Shourya Tandon (Head of Dept. & Associate Dean). The Dental team was headed by Dr. Surbhi Priyadarshi (Senior Lecturer, Department of Public Health Dentistry) along with 2 postgraduate students Dr. Karuna (Department of Pedodontics), Dr. Rishabh (Department of Orthodontics), 5 Interns Ashita, Manuj, Tanvi, Diksha, Simran and 1 attendant Mr Darshan. The camp started at 11:00 am and continued till 1:30 pm. A total of 45 students including their parents were examined.

Along with students, oral health examinations were done for some of the teachers and supporting staff members. An oral health talk session was delivered which included importance of brushing, procedure of mouthwash usage and oral hygiene instructions. Doubts regarding toothbrushing technique, oral hygiene products and questions raised by students during oral health talk session were also answered.