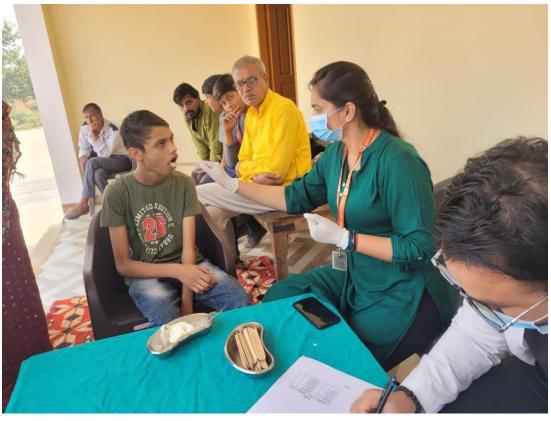

The dental team took initiative under guidance of Dr. Shourya Tandon (Associate Dean and Prof. and Head). The dental team was headed by Dr. Priyanka Kundu (Senior Lecturer, Dept. of Public Health Dentistry) along with 2 postgraduate students Dr. Meera (Dept. of Endodontics), Dr Kajol (Dept. of Oral Surgery) and 6 interns Gaurav, Aman, Shelly, Prachi, Samridhhi, Ronit and Samriddhi. Mr. Sunil (Attendant) accompanied us. Dental checkup of 43 individuals including 21 males and 22 females from different age groups was done.

8 individuals were provided basic treatment which included partial oral prophylaxis in the mobile dental van at the camp site. Positive feedback was obtained from many patients post-treatment. However rigorous cases requiring complex treatment were referred to SGT dental college. All patients were given referral slips. The patients got ample opportunities to interact with the dental surgeons to enquire and gain knowledge concerning oral diseases.