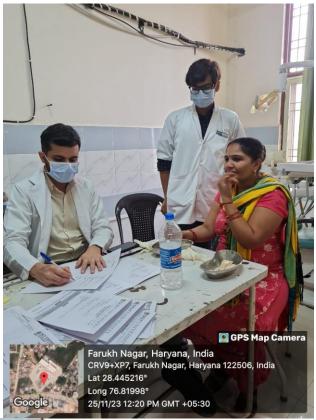

Title of the Activity: RURAL ORAL HEALTH PROGRAMME

1. Date: 07/10/2023

2. Location of the Activity: Village Bhorakalan, Pataudi

3. Organizing Faculty/Department/Association Faculty of Dental Sciences – Department of Public Health Dentistry

4. Participating Team Members with Designation:

Dr. Meenakshi Chopra (Reader, Public Health Dentistry)

Dr Jyoti (Endoodontics)

Dr Ayesha (Periodontics)

Lakshay, Jatin, Shipra, Sakshi Manderna, Prateek, Mansi (Intern)

Mr Sunil (Attendant)

- 5. E Brochure/Banner (if made)- NA
- 6. Objective of the Activity: To create awareness among the people about common oral diseases and to Promote Dental Health.
- 7. Brief Write-up (300 -500 words) on the event(s)explaining activities undertaken: A total of 119 patients including 69 males and 50 females were examined. Patients who required complex dental treatment were referred to SGT Dental Hospital for further procedures. Oral health education was imparted to the people and proper brushing technique was demonstrated.