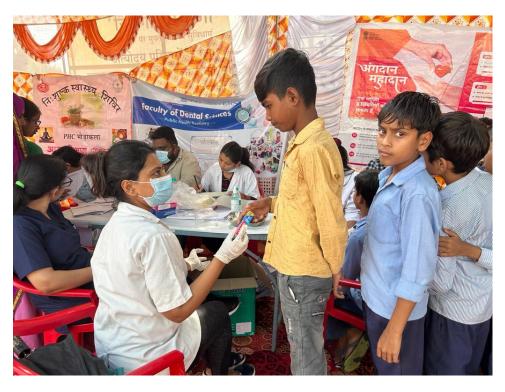

Mr Sunil (Attendant)

- 5. E Brochure/Banner (if made)- NA
- 6. Objective of the Activity: To create awareness among the people about common oral diseases and to Promote Dental Health.
- 7. Brief Write-up (300 -500 words) on the event(s)explaining activities undertaken: A total of 119 patients including 69 males and 50 females were examined. Patients who required complex dental treatment were referred to SGT Dental Hospital for further procedures. Oral health education was imparted to the people and proper brushing technique was demonstrated.

8. Number & Description of Beneficiaries:

Total- 119 Male- 69 Female- 50

9. Outcome of the Activity & its relevance to Health Sciences: 119 Patients were examined, out of which

84 patients were diagnosed with Dental Caries, 20 patients were diagnosed with Periodontal Disease 06 patients were diagnosed with Malocclusion