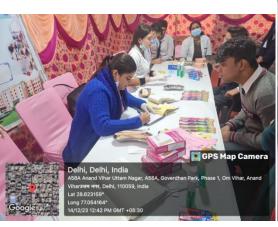

4. Participating Team Members with Designation:

Dr. Meenakshi Chopra (Reader, Public Health Dentistry)

Dr Jyoti (Endoodontics)

Dr Ayesha (Periodontics)

Lakshay, Jatin, Shipra, Sakshi Manderna, Prateek, Mansi (Intern)

Mr Sunil (Attendant)

- 5. E Brochure/Banner (if made)- NA
- 6. Objective of the Activity: To create awareness among the people about common oral diseases and to Promote Dental Health.
- 7. Brief Write-up (300 -500 words) on the event(s)explaining activities undertaken: A total of 119 patients including 69 males and 50 females were examined. Patients who required complex dental treatment were referred to SGT Dental Hospital for further procedures. Oral health education was imparted to the people and proper brushing technique was demonstrated.