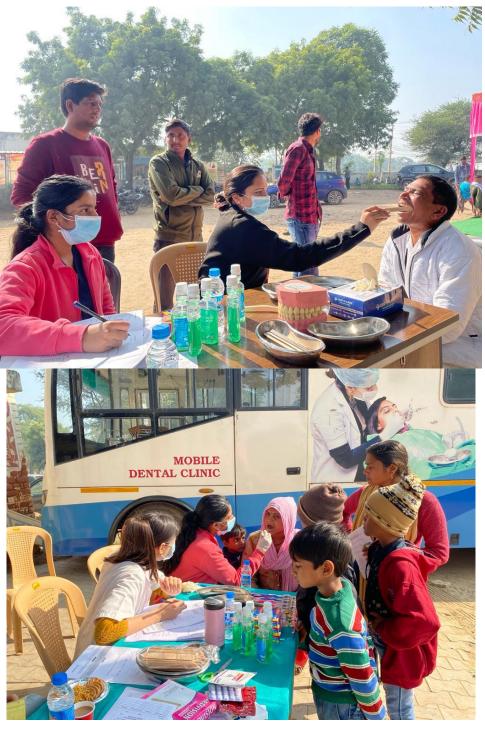

The Department of Public Health Dentistry, Faculty of Dental Sciences, SGT University organized a dental as well as medical camp under the Govt. scheme "Ayushman Bhava" on 30<sup>th</sup> September, 2023 (Saturday) at CHC, Ghangola (Nuh).

The dental team took initiative under guidance of Dr. Shourya Tandon (Associate Dean and Prof. and Head). The dental team was headed by Dr. Priyanka Kundu (Senior Lecturer, Dept. of Public Health Dentistry) along with 2 postgraduate students Dr. Meera (Dept. of Endodontics), Dr Kajol (Dept. of Oral Surgery) and 6 interns Gaurav, Aman, Shelly, Prachi, Samridhhi, Ronit and Samriddhi. Mr. Sunil (Attendant) accompanied us. Dental checkup of 43 individuals including 21 males and 22 females from different age groups was done.

8 individuals were provided basic treatment which included partial oral prophylaxis in the mobile dental van at the camp site. Positive feedback was obtained from many patients post-treatment. However rigorous cases requiring complex treatment were referred to SGT dental college. All patients were given referral slips. The patients got ample opportunities to interact with the dental surgeons to enquire and gain knowledge concerning oral diseases.