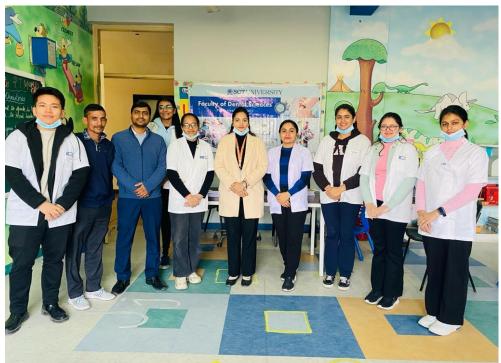

The Dental team took initiative under the guidance of Dr. Shourya Tandon (Head of Dept. & Associate Dean). The Dental team was headed by Dr. Surbhi Priyadarshi (Senior Lecturer, Department of Public Health Dentistry) along with 2 postgraduate students Dr. Karuna (Department of Pedodontics), Dr. Rishabh (Department of Orthodontics), 5 Interns Ashita, Manuj, Tanvi, Diksha, Simran and 1 attendant Mr Darshan. The camp started at 11:00 am and continued till 1:30 pm. A total of 45 students including their parents were examined.