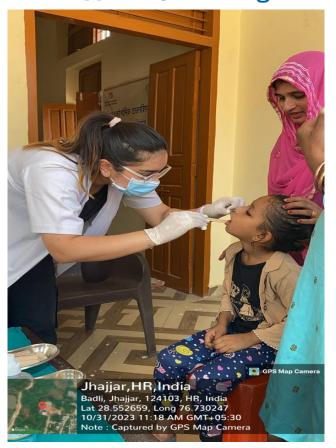

Mr Sunil (Attendant)

- 5. E Brochure/Banner (if made)- NA
- 6. Objective of the Activity: To create awareness among the people about common oral diseases and to Promote Dental Health.
- 7. Brief Write-up (300 -500 words) on the event(s)explaining activities undertaken: A total of 119 patients including 69 males and 50 females were examined. Patients who required complex dental treatment were referred to SGT Dental Hospital for further procedures. Oral health education was imparted to the people and proper brushing technique was demonstrated.

The general population gave positive feedback and appreciated the check up and patient care provided by the Dental Team. They acknowledged the way the Dental team heard and attended to their problems with compassion The purpose of the Oral Health check-up was to create awareness among the community and make them understand the importance of oral health.