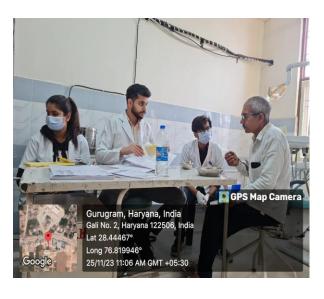

The dental team took initiative under guidance of Dr. Shourya Tandon (Associate Dean and Prof. and Head). The dental team was headed by Dr. Priyanka Kundu (Senior Lecturer, Dept. of Public Health Dentistry) along with 2 postgraduate students Dr. Meera (Dept. of Endodontics), Dr Kajol (Dept. of Oral Surgery) and 6 interns Gaurav, Aman, Shelly, Prachi, Samridhhi, Ronit and Samriddhi. Mr. Sunil (Attendant) accompanied us. Dental checkup of 43 individuals including 21 males and 22 females from different age groups was done.

8 individuals were provided basic treatment which included partial oral prophylaxis in the mobile dental van at the camp site. Positive feedback was obtained from many patients post-treatment. However rigorous cases requiring complex treatment were referred to SGT dental college. All patients were given referral slips. The patients got ample opportunities to interact with the dental surgeons to enquire and gain knowledge concerning oral diseases.