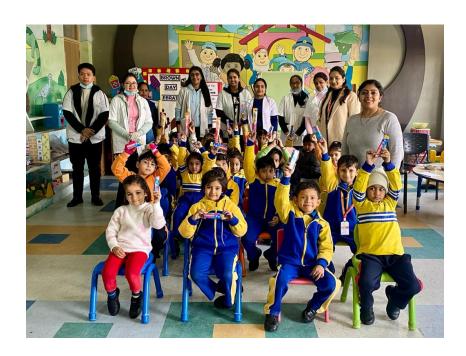

#### (Faculty of Dental Sciences)

- 1. Title of the Activity: School Oral Health Programme
- 2. **Date:** 25<sup>th</sup> October 2023(Wednesday)
- 3. Location of the Activity: St. Soldier M R Public School, Bahadurgarh
- 4. **Organizing Faculty/Department/Association:** Department of Public Health Dentistry, Faculty of Dental Sciences, SGT University, Gurugram in association with Marketing Team, SGTU
- 5. Participating Team Members with Designation:

Dr. Meenakshi Chopra- Associate Professor (Department of Public Health Dentistry)

Dr. Anuj (Post Graduate, Department of Orthodontics)

Dr. Sakshi (Post Graduate, Department of Pedodontics)