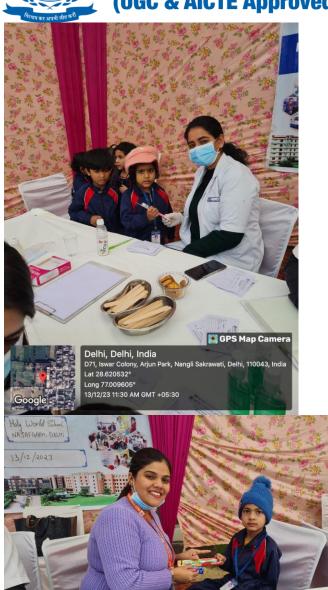

#### SCHOOL ORAL HEALTH PROGRAMME

Asian Public School, Sohna

Date – 21st October, 2023

The Department of Public Health Dentistry, Faculty of Dental Sciences, SGT University conducted oral health screening program on 21st October 2023 (Saturday) at Asian Public School, Sohna.

The Dental team took initiative under the guidance of Dr. Shourya Tandon (Head of Dept. & Associate Dean). The Dental team was headed by Dr. Surbhi Priyadarshi (Senior Lecturer, Department of Public Health Dentistry) along with 2 postgraduate students Dr. Karuna (Department of Pedodontics), Dr. Rishabh (Department of Orthodontics), 5 Interns Ashita, Manuj, Tanvi, Diksha, Simran and 1 attendant Mr Darshan. The camp started at 11:00 am and continued till 1:30 pm. A total of 45 students including their parents were examined.

Along with students, oral health examinations were done for some of the teachers and supporting staff members. An oral health talk session was delivered which included importance of brushing, procedure of mouthwash usage and oral hygiene instructions. Doubts regarding toothbrushing technique, oral hygiene products and questions raised by students during oral health talk session were also answered.