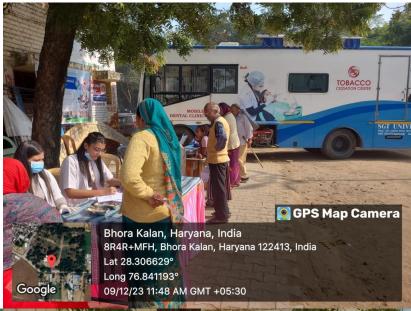

Title of the Activity: RURAL ORAL HEALTH PROGRAMME

1. Date: 07/10/2023

2. Location of the Activity: Village Bhorakalan, Pataudi

3. Organizing Faculty/Department/Association Faculty of Dental Sciences – Department of Public Health Dentistry

4. Participating Team Members with Designation:

Dr. Meenakshi Chopra (Reader, Public Health Dentistry)

Dr Jyoti (Endoodontics)

Dr Ayesha (Periodontics)

Lakshay, Jatin, Shipra, Sakshi Manderna, Prateek, Mansi (Intern)

Mr Sunil (Attendant)

- 5. E Brochure/Banner (if made)- NA
- 6. Objective of the Activity: To create awareness among the people about common oral diseases and to Promote Dental Health.
- 7. Brief Write-up (300 -500 words) on the event(s)explaining activities undertaken: A total of 119 patients including 69 males and 50 females were examined. Patients who required complex dental treatment were referred to SGT Dental Hospital for further procedures. Oral health education was imparted to the people and proper brushing technique was demonstrated.