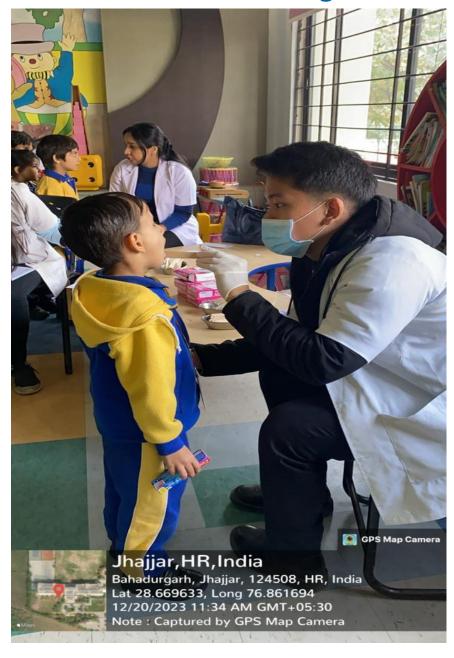

#### (Faculty of Dental Sciences)

- 1. Title of the Activity: School Oral Health Programme
- 2. **Date:** 25<sup>th</sup> October 2023(Wednesday)
- 3. Location of the Activity: St. Soldier M R Public School, Bahadurgarh
- 4. **Organizing Faculty/Department/Association:** Department of Public Health Dentistry, Faculty of Dental Sciences, SGT University, Gurugram in association with Marketing Team, SGTU
- 5. Participating Team Members with Designation:

Dr. Meenakshi Chopra- Associate Professor (Department of Public Health Dentistry)

Dr. Anuj (Post Graduate, Department of Orthodontics)

Dr. Sakshi (Post Graduate, Department of Pedodontics)