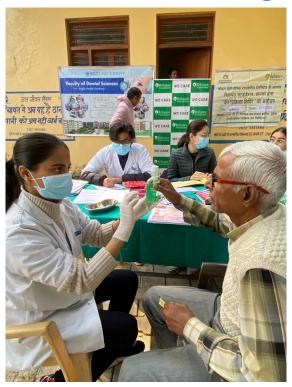

Mr Sunil (Attendant)

- 5. E Brochure/Banner (if made)- NA
- 6. Objective of the Activity: To create awareness among the people about common oral diseases and to Promote Dental Health.
- 7. Brief Write-up (300 -500 words) on the event(s)explaining activities undertaken: A total of 119 patients including 69 males and 50 females were examined. Patients who required complex dental treatment were referred to SGT Dental Hospital for further procedures. Oral health education was imparted to the people and proper brushing technique was demonstrated.

The general population gave positive feedback and appreciated the check up and patient care provided by the Dental Team. They acknowledged the way the Dental team heard and attended to their problems with compassion The purpose of the Oral Health check-up was to create awareness among the community and make them understand the importance of oral health.