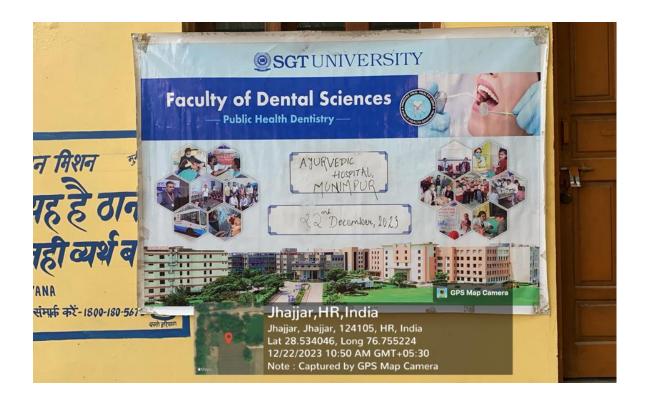

- 5. E Brochure/Banner (if made)-
- 6. Objective of the Activity:
  To create awareness among the people about common oral diseases and to Promote Oral Health.
- 7. Brief Write-up (300 -500 words) on the event(s) explaining activities undertaken: