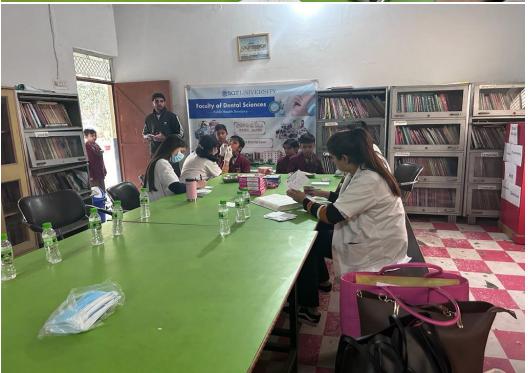

#### (Faculty of Dental Sciences)

- 1. Title of the Activity: School Oral Health Programme
- 2. **Date:** 25<sup>th</sup> October 2023(Wednesday)
- 3. Location of the Activity: St. Soldier M R Public School, Bahadurgarh
- 4. **Organizing Faculty/Department/Association:** Department of Public Health Dentistry, Faculty of Dental Sciences, SGT University, Gurugram in association with Marketing Team, SGTU
- 5. Participating Team Members with Designation:

Dr. Meenakshi Chopra- Associate Professor (Department of Public Health Dentistry)

Dr. Anuj (Post Graduate, Department of Orthodontics)

Dr. Sakshi (Post Graduate, Department of Pedodontics)

#### SHREE GURU GOBIND SINGH TRICENTENARY UNIVERSITY (UGC Approved) Gurugram, Delhi-NCR

Budhera, Gurugram-Badli Road, Gurugram (Haryana) – 122505 Ph.: 0124-2278183, 2278184, 2278185

Shivam, Parul, Pranjal, Megha, Riya(Interns)