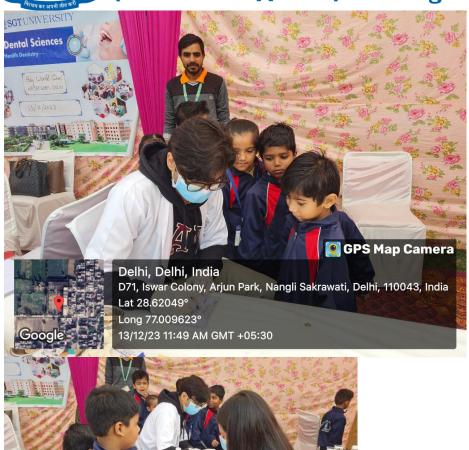

#### SCHOOL ORAL HEALTH PROGRAMME

Asian Public School, Sohna

Date – 21st October, 2023

The Department of Public Health Dentistry, Faculty of Dental Sciences, SGT University conducted oral health screening program on 21st October 2023 (Saturday) at Asian Public School, Sohna.

The Dental team took initiative under the guidance of Dr. Shourya Tandon (Head of Dept. & Associate Dean). The Dental team was headed by Dr. Surbhi Priyadarshi (Senior Lecturer, Department of Public Health Dentistry) along with 2 postgraduate students Dr. Karuna (Department of Pedodontics), Dr. Rishabh (Department of Orthodontics), 5 Interns Ashita, Manuj, Tanvi, Diksha, Simran and 1 attendant Mr Darshan. The camp started at 11:00 am and continued till 1:30 pm. A total of 45 students including their parents were examined.

Along with students, oral health examinations were done for some of the teachers and supporting staff members. An oral health talk session was delivered which included importance of brushing, procedure of mouthwash usage and oral hygiene instructions. Doubts regarding toothbrushing technique, oral hygiene products and questions raised by students during oral health talk session were also answered.