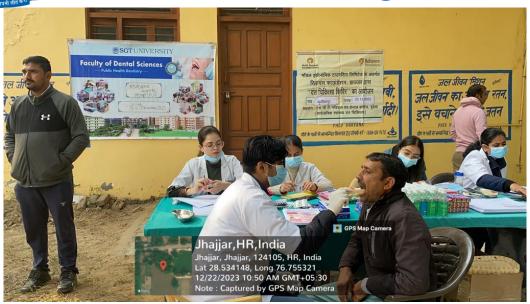

The Department of Public Health Dentistry, Faculty of Dental Sciences, SGT University organized a dental as well as medical camp under the Govt. scheme "Ayushman Bhava" on 30<sup>th</sup> September, 2023 (Saturday) at CHC, Ghangola (Nuh).

The dental team took initiative under guidance of Dr. Shourya Tandon (Associate Dean and Prof. and Head). The dental team was headed by Dr. Priyanka Kundu (Senior Lecturer, Dept. of Public Health Dentistry) along with 2 postgraduate students Dr. Meera (Dept. of Endodontics), Dr Kajol (Dept. of Oral Surgery) and 6 interns Gaurav, Aman, Shelly, Prachi, Samridhhi, Ronit and Samriddhi. Mr. Sunil (Attendant) accompanied us. Dental checkup of 43 individuals including 21 males and 22 females from different age groups was done.

SHREE GURU GOBIND SINGH TRICENTENARY UNIVERSITY (UGC & AlCTE Approved) Gurugram, Delhi-NCR

Sohna, Gurugram, 122103, HR, India Lat 28.258716, Long 77.202778 09/30/2023 11:51 AM GMT+05:30

Note: Captured by GPS Map Camera