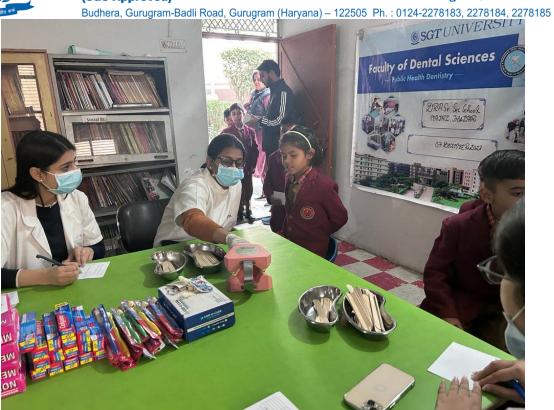

further treatment.

9. **Outcome of the Activity:** 291 Students were examined, out of which 153 students diagnosed with Dental Caries 84 students diagnosed with Malocclusion 50 students diagnosed with Gingivitis

All the students who required any kind of dental services were referred to SGT Dental College, Gurugram

#### 10. Number & Description of Beneficiaries

Total – 291 Male- 100 Female- 191

11. Relevant Photographs with captions (preferably geo-tagged & High resolution images – to be mailed as separate attachments along with placement in word file also) – 4 to 6 Photographs



#### SHREE GURU GOBIND SINGH TRICENTENARY UNIVERSITY (UGC Approved) Gurugram, Delhi-NCR

Budhera, Gurugram-Badli Road, Gurugram (Haryana) – 122505 Ph.: 0124-2278183, 2278184, 2278185







#### SGT UNIVERS







#### SHREE GURU GOBIND SINGH TRICENTENARY UNIVERSITY (UGC Approved) Gurugram, Delhi-NCR

Budhera, Gurugram-Badli Road, Gurugram (Haryana) – 122505 Ph.: 0124-2278183, 2278184, 2278185







#### SHREE GURU GOBIND SINGH TRICENTENARY UNIVERSITY (UGC Approved) Gurugram, Delhi-NCR

Budhera, Gurugram-Badli Road, Gurugram (Haryana) – 122505 Ph.: 0124-2278183, 2278184, 2278185







#### SHREE GURU GOBIND SINGH TRICENTENARY UNIVERS (UGC Approved) Gurugram, Delhi-NCR

Budhera, Gurugram-Badli Road, Gurugram (Haryana) - 122505 Ph.: 0124-2278183, 2278184, 2278185

#### 12. Feedback from Beneficiaries/Photo of Letter of Appreciation/Testimonials

A Ann 17/12/2023 - We went for our dental camp at DRA Sen. Sec. Echool, Thyjar. The camp was organised perfectly and we got to see different dental ca