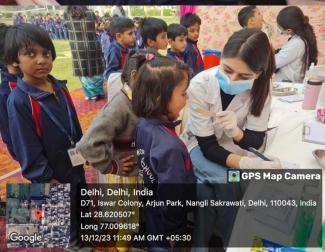

The Department of Public Health Dentistry, Faculty of Dental Sciences, SGT University organized a dental as well as medical camp under the Govt. scheme "Ayushman Bhava" on 30<sup>th</sup> September, 2023 (Saturday) at CHC, Ghangola (Nuh).

The dental team took initiative under guidance of Dr. Shourya Tandon (Associate Dean and Prof. and Head). The dental team was headed by Dr. Priyanka Kundu (Senior Lecturer, Dept. of Public Health Dentistry) along with 2 postgraduate students Dr. Meera (Dept. of Endodontics), Dr Kajol (Dept. of Oral Surgery) and 6 interns Gaurav, Aman, Shelly, Prachi, Samridhhi, Ronit and Samriddhi. Mr. Sunil (Attendant) accompanied us. Dental checkup of 43 individuals including 21 males and 22 females from different age groups was done.

8 individuals were provided basic treatment which included partial oral prophylaxis in the mobile dental van at the camp site. Positive feedback was obtained from many patients post-treatment. However rigorous cases requiring complex treatment were referred to SGT dental college. All patients were given referral slips. The patients got ample opportunities to interact with the dental surgeons to enquire and gain knowledge concerning oral diseases.