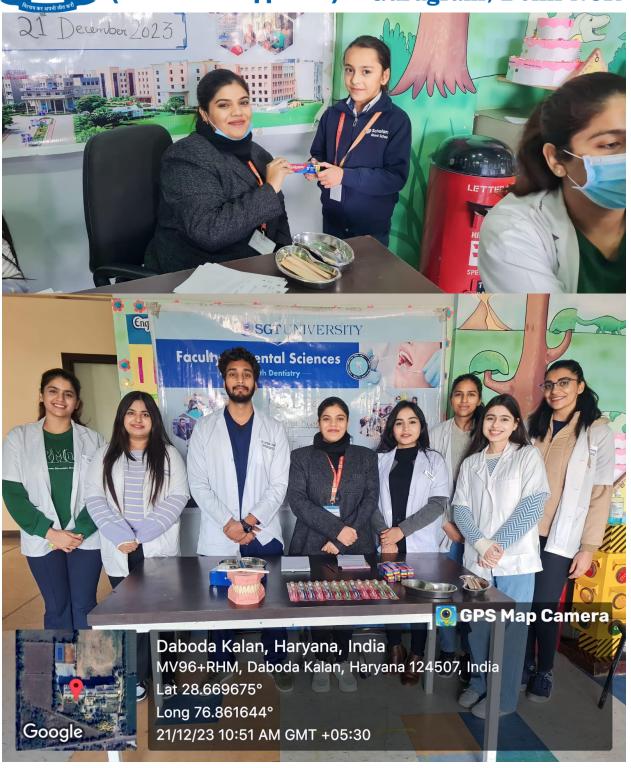

All the patients who required any kind of dental services were referred to SGT Dental College, Gurugram.

10. Relevant Photographs with captions (preferably geo-tagged & High-resolution images – to be mailed as separate attachments along with placement in word file also) – 4 to 6 Photographs