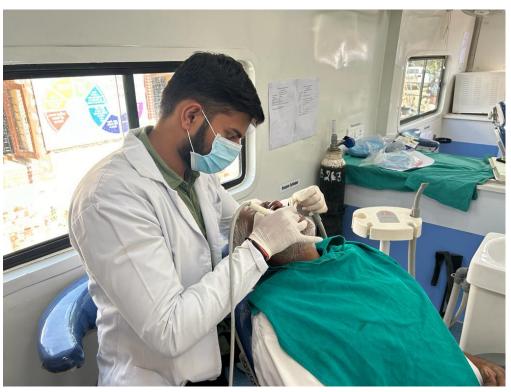

8 individuals were provided basic treatment which included partial oral prophylaxis in the mobile dental van at the camp site. Positive feedback was obtained from many patients post-treatment. However rigorous cases requiring complex treatment were referred to SGT dental college. All patients were given referral slips. The patients got ample opportunities to interact with the dental surgeons to enquire and gain knowledge concerning oral diseases.