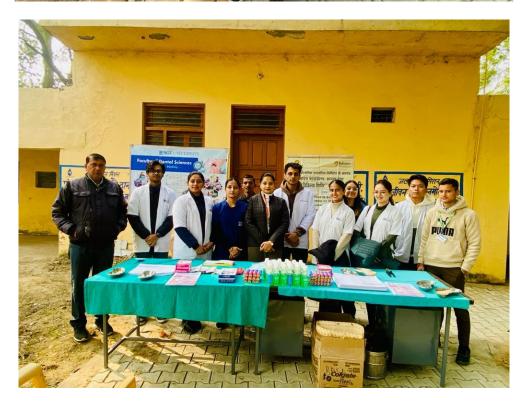

The Department of Public Health Dentistry, Faculty of Dental Sciences, SGT University organized a dental as well as medical camp under the Govt. scheme "Ayushman Bhava" on 30<sup>th</sup> September, 2023 (Saturday) at CHC, Ghangola (Nuh).

The dental team took initiative under guidance of Dr. Shourya Tandon (Associate Dean and Prof. and Head). The dental team was headed by Dr. Priyanka Kundu (Senior Lecturer, Dept. of Public Health Dentistry) along with 2 postgraduate students Dr. Meera (Dept. of Endodontics), Dr Kajol (Dept. of Oral Surgery) and 6 interns Gaurav, Aman, Shelly, Prachi, Samridhhi, Ronit and Samriddhi. Mr. Sunil (Attendant) accompanied us. Dental checkup of 43 individuals including 21 males and 22 females from different age groups was done.