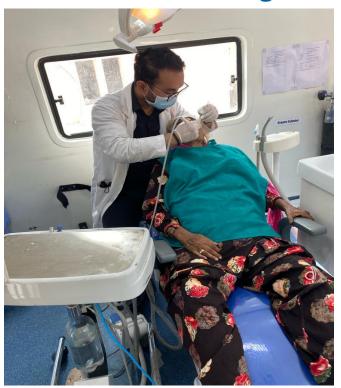

8 individuals were provided basic treatment which included partial oral prophylaxis in the mobile dental van at the camp site. Positive feedback was obtained from many patients post-treatment. However rigorous cases requiring complex treatment were referred to SGT dental college. All patients were given referral slips. The patients got ample opportunities to interact with the dental surgeons to enquire and gain knowledge concerning oral diseases.