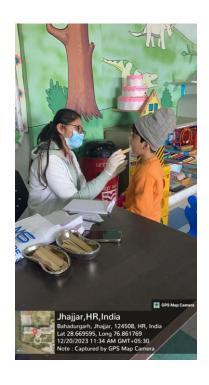

#### (Faculty of Dental Sciences)

- 1. Title of the Activity: School Oral Health Programme
- 2. **Date:** 25<sup>th</sup> October 2023(Wednesday)
- 3. Location of the Activity: St. Soldier M R Public School, Bahadurgarh
- 4. **Organizing Faculty/Department/Association:** Department of Public Health Dentistry, Faculty of Dental Sciences, SGT University, Gurugram in association with Marketing Team, SGTU
- 5. Participating Team Members with Designation:

Dr. Meenakshi Chopra- Associate Professor (Department of Public Health Dentistry)

Dr. Anuj (Post Graduate, Department of Orthodontics)

Dr. Sakshi (Post Graduate, Department of Pedodontics)