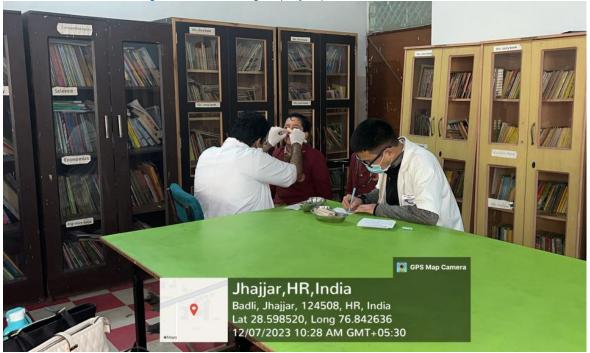

SGT Dental hospital for further treatment.

9. **Outcome of the Activity:** 291 Students were examined, out of which 153 students diagnosed with Dental Caries 84 students diagnosed with Malocclusion 50 students diagnosed with Gingivitis

All the students who required any kind of dental services were referred to SGT Dental College, Gurugram

#### 10. Number & Description of Beneficiaries

Total – 291 Male- 100 Female- 191

11. Relevant Photographs with captions (preferably geo-tagged & High resolution images – to be mailed as separate attachments along with placement in word file also) – 4 to 6 Photographs



#### SHREE GURU GOBIND SINGH TRICENTENARY UNIVERSITY (UGC Approved) Gurugram, Delhi-NCR

Budhera, Gurugram-Badli Road, Gurugram (Haryana) – 122505 Ph.: 0124-2278183, 2278184, 2278185







#### SGT UNIVERS







#### SHREE GURU GOBIND SINGH TRICENTENARY UNIVERSITY (UGC Approved) Gurugram, Delhi-NCR

Budhera, Gurugram-Badli Road, Gurugram (Haryana) – 122505 Ph.: 0124-2278183, 2278184, 2278185







#### SHREE GURU GOBIND SINGH TRICENTENARY UNIVERSITY (UGC Approved) Gurugram, Delhi-NCR

Budhera, Gurugram-Badli Road, Gurugram (Haryana) – 122505 Ph.: 0124-2278183, 2278184, 2278185







#### SHREE GURU GOBIND SINGH TRICENTENARY UNIVERS (UGC Approved) Gurugram, Delhi-NCR

Budhera, Gurugram-Badli Road, Gurugram (Haryana) - 122505 Ph.: 0124-2278183, 2278184, 2278185

#### 12. Feedback from Beneficiaries/Photo of Letter of Appreciation/Testimonials

A Ann 17/12/2023 - We went for our dental camp at DRA Sen. Sec. Echool, Thyjar. The camp was organised perfectly and we got to