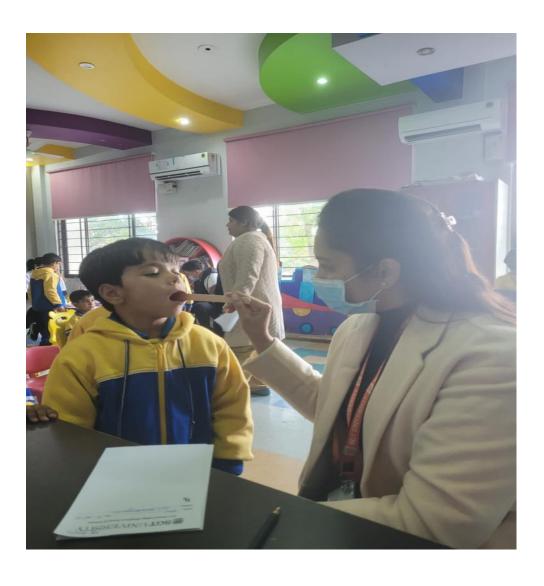

#### SCHOOL ORAL HEALTH PROGRAMME

Asian Public School, Sohna

Date – 21st October, 2023

The Department of Public Health Dentistry, Faculty of Dental Sciences, SGT University conducted oral health screening program on 21st October 2023 (Saturday) at Asian Public School, Sohna.

The Dental team took initiative under the guidance of Dr. Shourya Tandon (Head of Dept. & Associate Dean). The Dental team was headed by Dr. Surbhi Priyadarshi (Senior Lecturer, Department of Public Health Dentistry) along with 2 postgraduate students Dr. Karuna (Department of Pedodontics), Dr. Rishabh (Department of Orthodontics), 5 Interns Ashita, Manuj, Tanvi, Diksha, Simran and 1 attendant Mr Darshan. The camp started at 11:00 am and continued till 1:30 pm. A total of 45 students including their parents were examined.

Along with students, oral health examinations were done for some of the teachers and supporting staff members. An oral health talk session was delivered which included importance of brushing, procedure of mouthwash usage and oral hygiene instructions. Doubts regarding toothbrushing technique, oral hygiene products and questions raised by students during oral health talk session were also answered.