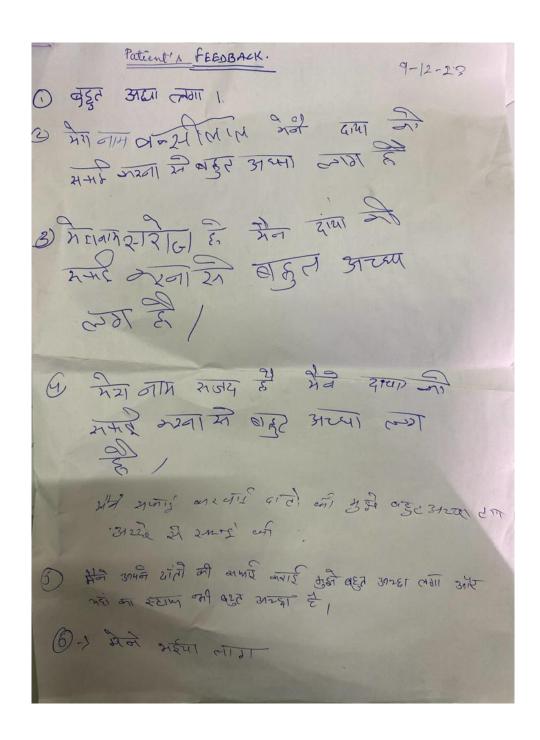

ental camp was to create awareness in the community towards the importance of oral health.

8. Number & Description of Beneficiaries:

Total- 42 Male- 25 Female- 17

- 9. Outcome of the Activity & its relevance to Health Sciences: 50 Patients were examined, out of which-
  - 25 patients were diagnosed with Dental Caries,



• 15 patients were diagnosed with Periodontal Disease.

All the patients who required any kind of dental services were referred to SGT Dental College, Gurugram.

10. Relevant Photographs with captions (preferably geo-tagged & High-resolution images – to be mailed as separate attachments along with placement in word file also) – 4 to 6 Photographs













































11. Feedback from Beneficiaries/ Photo of Letter of Appreciation/ Testimonial:









SHREE GURU GOBIND SINGH TRICENTENARY UNIVERSITY (UGC & AICTE Approved) Gurugram, Delhi-NCR

INTERN'S FEEDBACK 9/12/2023 We went to CMC, Bahoragalan and we were delighted to see so many patients and sid their screening as mell as exactment for some of them. We learned a not from today's experience of camp visit. Magha, Riya. Parul . paiti .

Pranjel.

Manak .

# Oral Health Screening and Treatment Activity (Faculty of Dental Sciences)

Kindly mail this report to Outreach Programme Division, SGT University at outreach.sgtu@sgtuniversity.org within 5 days of the conduction of the activity

Title of the Activity: SCHOOL ORAL HEALTH PROGRAMME

1. Date:13/12/2023

2. Location of the Activity: Holy world school, Najafgarh



- 3. Organizing Faculty/Department/Association Faculty of Dental