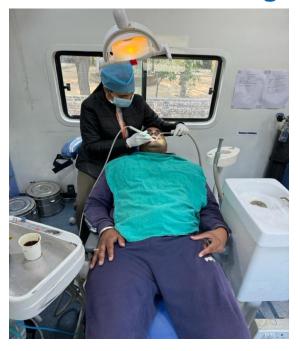

8 individuals were provided basic treatment which included partial oral prophylaxis in the mobile dental van at the camp site. Positive feedback was obtained from many patients post-treatment. However rigorous cases requiring complex treatment were referred to SGT dental college. All patients were given referral slips. The patients got ample opportunities to interact with the dental surgeons to enquire and gain knowledge concerning oral diseases.