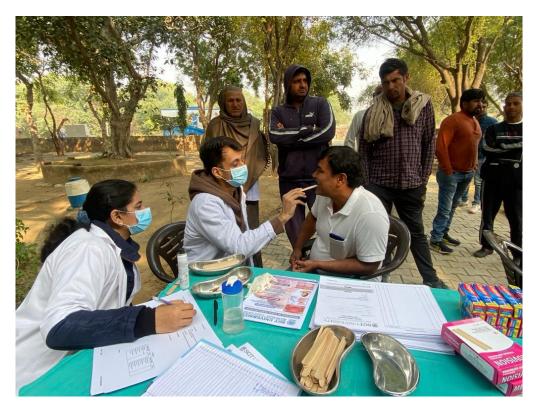

The Department of Public Health Dentistry, Faculty of Dental Sciences, SGT University organized a dental as well as medical camp under the Govt. scheme "Ayushman Bhava" on 30<sup>th</sup> September, 2023 (Saturday) at CHC, Ghangola (Nuh).

The dental team took initiative under guidance of Dr. Shourya Tandon (Associate Dean and Prof. and Head). The dental team was headed by Dr. Priyanka Kundu (Senior Lecturer, Dept. of Public Health Dentistry) along with 2 postgraduate students Dr. Meera (Dept. of Endodontics), Dr Kajol (Dept. of Oral Surgery) and 6 interns Gaurav, Aman, Shelly, Prachi, Samridhhi, Ronit and Samriddhi. Mr. Sunil (Attendant) accompanied us. Dental checkup of 43 individuals including 21 males and 22 females from different age groups was done.

8 individuals were provided basic treatment which included partial oral prophylaxis in the mobile dental van at the camp site. Positive feedback was obtained from many patients post-treatment. However rigorous cases requiring complex treatment were referred to SGT dental college. All patients were given referral slips. The patients got ample opportunities to interact with the dental surgeons to enquire and gain knowledge concerning oral diseases.