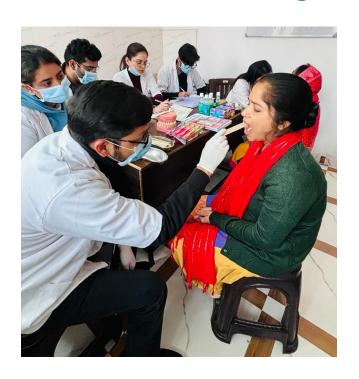

The Department of Public Health Dentistry, Faculty of Dental Sciences, SGT University organized a dental as well as medical camp under the Govt. scheme "Ayushman Bhava" on 30<sup>th</sup> September, 2023 (Saturday) at CHC, Ghangola (Nuh).

The dental team took initiative under guidance of Dr. Shourya Tandon (Associate Dean and Prof. and Head). The dental team was headed by Dr. Priyanka Kundu (Senior Lecturer, Dept. of Public Health Dentistry) along with 2 postgraduate students Dr. Meera (Dept. of Endodontics), Dr Kajol (Dept. of Oral Surgery) and 6 interns Gaurav, Aman, Shelly, Prachi, Samridhhi, Ronit and Samriddhi. Mr. Sunil (Attendant) accompanied us. Dental checkup of 43 individuals including 21 males and 22 females from different age groups was done.

8 individuals were provided basic treatment which included partial oral prophylaxis in the mobile dental van at the camp site. Positive feedback was obtained from many patients post-treatment. However rigorous cases requiring complex treatment were referred to SGT dental college. All patients were given referral slips. The patients got ample opportunities to interact with the dental surgeons to enquire and gain knowledge concerning oral diseases.