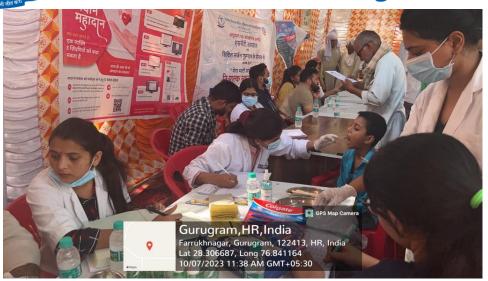

Title of the Activity: RURAL ORAL HEALTH PROGRAMME

1. Date: 07/10/2023

2. Location of the Activity: Village Bhorakalan, Pataudi

3. Organizing Faculty/Department/Association Faculty of Dental Sciences – Department of Public Health Dentistry

Mr Sunil (Attendant)

- 5. E Brochure/Banner (if made)- NA
- 6. Objective of the Activity: To create awareness among the people about common oral diseases and to Promote Dental Health.
- 7. Brief Write-up (300 -500 words) on the event(s)explaining activities undertaken: A total of 119 patients including 69 males and 50 females were examined. Patients who required complex dental treatment were referred to SGT Dental Hospital for further procedures. Oral health education was imparted to the people and proper brushing technique was demonstrated.