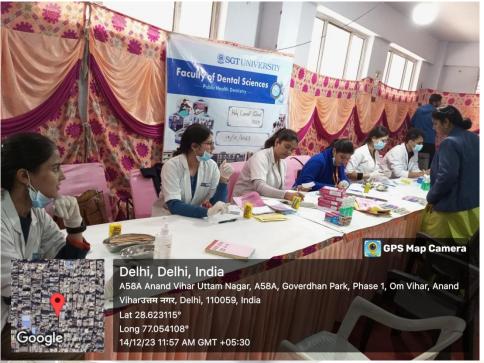

4. Participating Team Members with Designation:

Dr. Meenakshi Chopra (Reader, Public Health Dentistry)

Dr Jyoti (Endoodontics)

Dr Ayesha (Periodontics)

Lakshay, Jatin, Shipra, Sakshi Manderna, Prateek, Mansi (Intern)

Mr Sunil (Attendant)

- 5. E Brochure/Banner (if made)- NA
- 6. Objective of the Activity: To create awareness among the people about common oral diseases and to Promote Dental Health.
- 7. Brief Write-up (300 -500 words) on the event(s)explaining activities undertaken: A total of 119 patients including 69 males and 50 females were examined. Patients who required complex dental treatment were referred to SGT Dental Hospital for further procedures. Oral health education was imparted to the people and proper brushing technique was demonstrated.