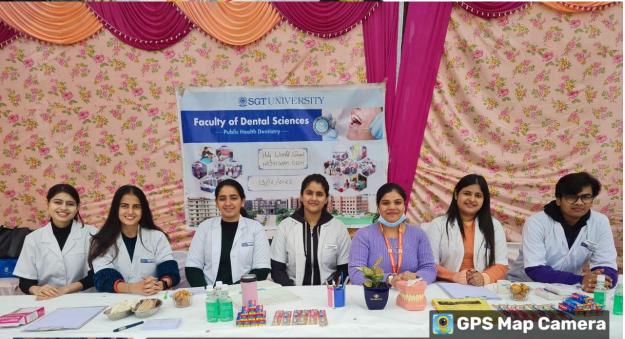

#### SCHOOL ORAL HEALTH PROGRAMME

Asian Public School, Sohna

Date – 21st October, 2023

The Department of Public Health Dentistry, Faculty of Dental Sciences, SGT University conducted oral health screening program on 21st October 2023 (Saturday) at Asian Public School, Sohna.

The Dental team took initiative under the guidance of Dr. Shourya Tandon (Head of Dept. & Associate Dean). The Dental team was headed by Dr. Surbhi Priyadarshi (Senior Lecturer, Department of Public Health Dentistry) along with 2 postgraduate students Dr. Karuna (Department of Pedodontics), Dr. Rishabh (Department of Orthodontics), 5 Interns Ashita, Manuj, Tanvi, Diksha, Simran and 1 attendant Mr Darshan. The camp started at 11:00 am and continued till 1:30 pm. A total of 45 students including their parents were examined.