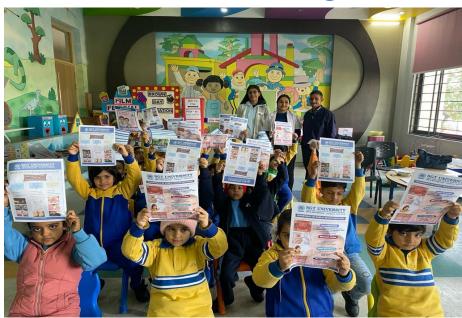

Oral Health Education was imparted regarding the importance of adopting a healthy lifestyle through brushing techniques, models and charts. The purpose of the Oral Health drive was to create awareness among the students and make them understand the importance of oral health care. Students who required dental treatment were referred to SGT Dental hospital for further treatment.