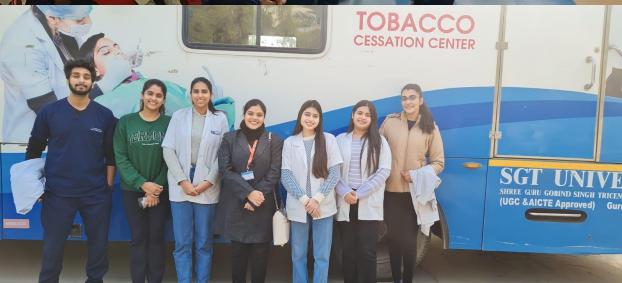

Title of the Activity: RURAL ORAL HEALTH PROGRAMME

- 1. Date: 30/09/2023
- 2. Location of the Activity: Ghangola, Sohna
- 3. Organizing Faculty/Department/Association Faculty of Dental Sciences – Department of Public Health Dentistry in collaboration with SGT Publicity Team
- 4. Participating Team Members with Designation:

Dr. Priyanka (Senior Lecturer, Public Health Dentistry)

Postgraduate students Dr. Meera (Cons & Endodontics), Dr. Kajol (Oral Surgery)

Interns Gaurav, Aman, Ronit, Prachi, Samridhhi, Shelly, Shivani

Mr. Sunil (Attendant)