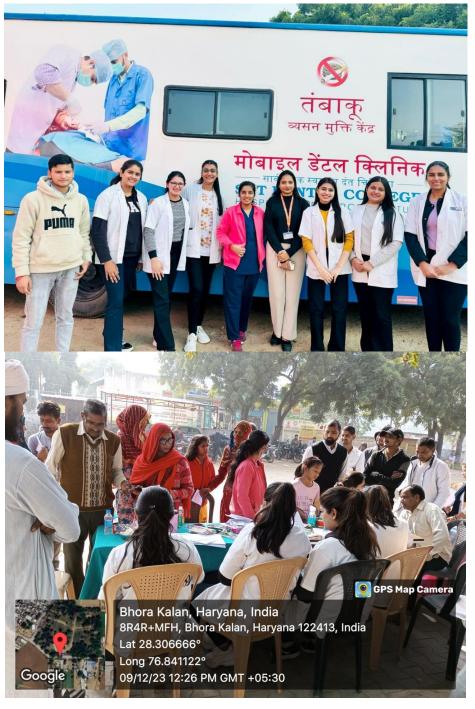

All the patients who required any kind of dental services were referred to SGT Dental College, Gurugram

10. Relevant Photographs with captions (preferably geo-tagged & Highresolution images – to be mailed as separate attachments along with placement in word file also) – 4 to 6 Photographs