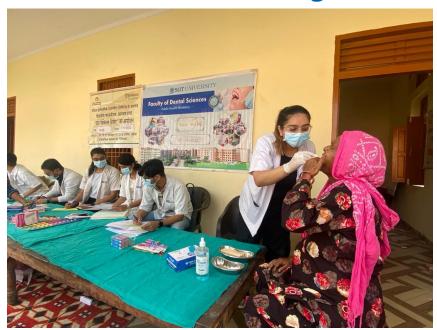

The dental team took initiative under guidance of Dr. Shourya Tandon (Associate Dean and Prof. and Head). The dental team was headed by Dr. Priyanka Kundu (Senior Lecturer, Dept. of Public Health Dentistry) along with 2 postgraduate students Dr. Meera (Dept. of Endodontics), Dr Kajol (Dept. of Oral Surgery) and 6 interns Gaurav, Aman, Shelly, Prachi, Samridhhi, Ronit and Samriddhi. Mr. Sunil (Attendant) accompanied us. Dental checkup of 43 individuals including 21 males and 22 females from different age groups was done.

8 individuals were provided basic treatment which included partial oral prophylaxis in the mobile dental van at the camp site. Positive feedback was obtained from many patients post-treatment. However rigorous cases requiring complex treatment were referred to SGT dental college. All patients were given referral slips. The patients got ample opportunities to interact with the dental surgeons to enquire and gain knowledge concerning oral diseases.