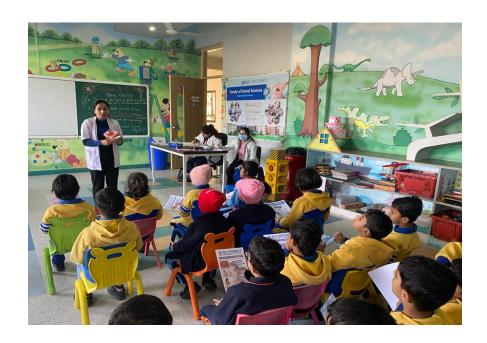

Along with students, oral health examinations were done for some of the teachers and supporting staff members. An oral health talk session was delivered which included importance of brushing, procedure of mouthwash usage and oral hygiene instructions. Doubts regarding toothbrushing technique, oral hygiene products and questions raised by students during oral health talk session were also answered.

Oral Health Education was imparted regarding the importance of adopting a healthy lifestyle through brushing techniques, models and charts. The purpose of the Oral Health drive was to create awareness among the students and make them understand the importance of oral health care. Students who required dental treatment were referred to SGT Dental hospital for further treatment.