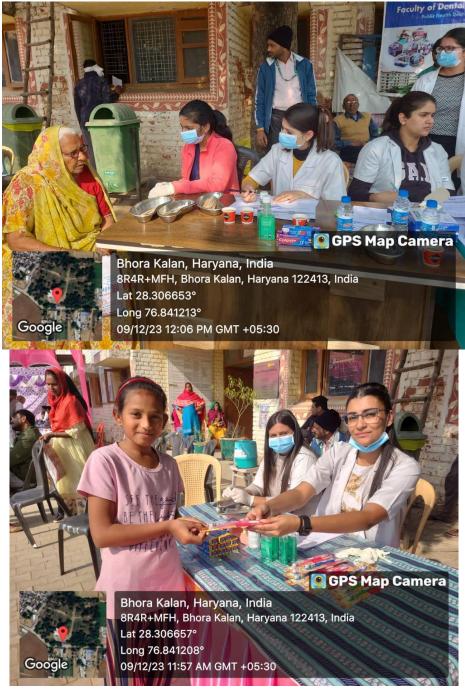

Title of the Activity: RURAL ORAL HEALTH PROGRAMME

1. Date: 07/10/2023

2. Location of the Activity: Village Bhorakalan, Pataudi

3. Organizing Faculty/Department/Association Faculty of Dental Sciences – Department of Public Health Dentistry

4. Participating Team Members with Designation:

Dr. Meenakshi Chopra (Reader, Public Health Dentistry)

Dr Jyoti (Endoodontics)

Dr Ayesha (Periodontics)

Lakshay, Jatin, Shipra, Sakshi Manderna, Prateek, Mansi (Intern)

Mr Sunil (Attendant)

- 5. E Brochure/Banner (if made)- NA
- 6. Objective of the Activity: To create awareness among the people about common oral diseases and to Promote Dental Health.
- 7. Brief Write-up (300 -500 words) on the event(s)explaining activities undertaken: A total of 119 patients including 69 males and 50 females were examined. Patients who required complex dental treatment were referred to SGT Dental Hospital for further procedures. Oral health education was imparted to the people and proper brushing technique was demonstrated.

The general population gave positive feedback and appreciated the check up and patient care provided by the Dental Team. They acknowledged the way the Dental team heard and attended to their problems with compassion The purpose of the Oral Health check-up was to create awareness among the community and make them understand the importance of oral health.