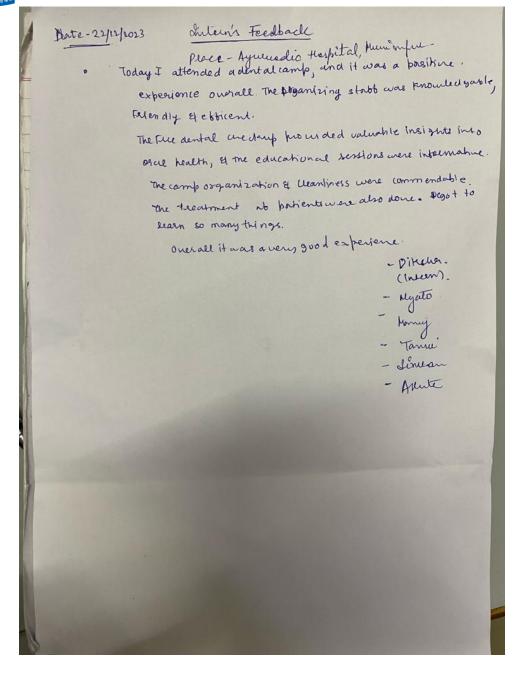

of the dental camp was to create awareness in the community towards the importance of oral health.

8. Number & Description of Beneficiaries:

Total-62 Male- 29 Female- 23

- 9. Outcome of the Activity & its relevance to Health Sciences: 106 Patients were examined, out of which
  - 46 patients were diagnosed with Dental Caries,
  - 10 patients were diagnosed with Periodontal Disease.

All the students who required any kind of dental services were referred to SGT Dental College, Gurugram.

10. Relevant Photographs with captions (preferably geo-tagged & Highresolution images – to be mailed as separate attachments along with placement in word file also) – 4 to 6 Photographs





































11. Feedback from Beneficiaries/ Photo of Letter of Appreciation/ Testimonial