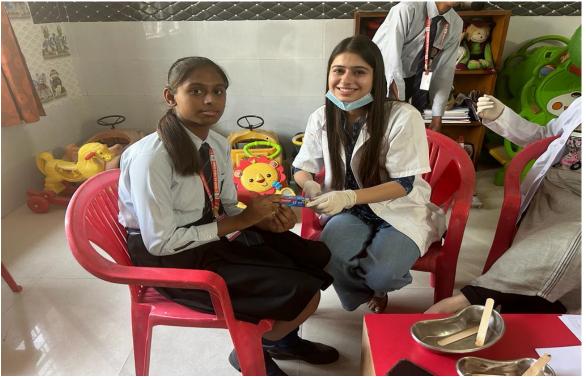

The Department of Public Health Dentistry, Faculty of Dental Sciences, SGT University organized a dental as well as medical camp under the Govt. scheme "Ayushman Bhava" on 30<sup>th</sup> September, 2023 (Saturday) at CHC, Ghangola (Nuh).

The dental team took initiative under guidance of Dr. Shourya Tandon (Associate Dean and Prof. and Head). The dental team was headed by Dr. Priyanka Kundu (Senior Lecturer, Dept. of Public Health Dentistry) along with 2 postgraduate students Dr. Meera (Dept. of Endodontics), Dr Kajol (Dept. of Oral Surgery) and 6 interns Gaurav, Aman, Shelly, Prachi, Samridhhi, Ronit and Samriddhi. Mr. Sunil (Attendant) accompanied us. Dental checkup of 43 individuals including 21 males and 22 females from different age groups was done.

8 individuals were provided basic treatment which included partial oral prophylaxis in the mobile dental van at the camp site. Positive feedback was obtained from many patients post-treatment. However rigorous cases requiring complex treatment were referred to SGT dental college. All patients were given referral slips. The patients got ample opportunities to interact with the dental surgeons to enquire and gain knowledge concerning oral diseases.