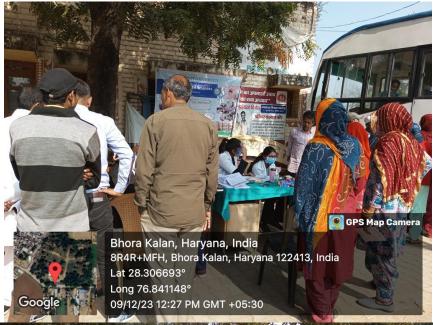

All the patients who required any kind of dental services were referred to SGT Dental College, Gurugram

10. Relevant Photographs with captions (preferably geo-tagged & Highresolution images – to be mailed as separate attachments along with placement in word file also) – 4 to 6 Photographs