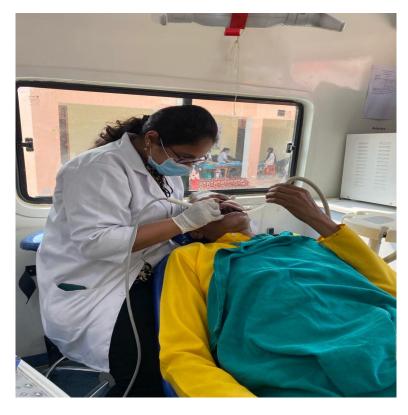

8 individuals were provided basic treatment which included partial oral prophylaxis in the mobile dental van at the camp site. Positive feedback was obtained from many patients post-treatment. However rigorous cases requiring complex treatment were referred to SGT dental college. All patients were given referral slips. The patients got ample opportunities to interact with the dental surgeons to enquire and gain knowledge concerning oral diseases.