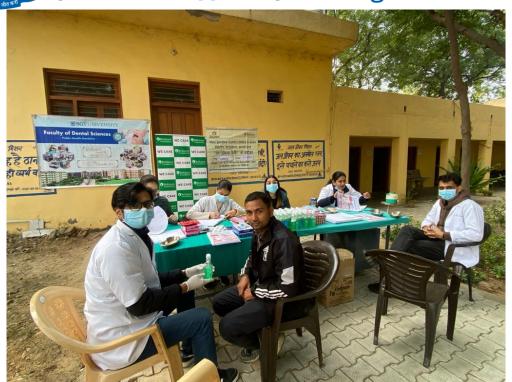

The Department of Public Health Dentistry, Faculty of Dental Sciences, SGT University organized a dental as well as medical camp under the Govt. scheme "Ayushman Bhava" on 30<sup>th</sup> September, 2023 (Saturday) at CHC, Ghangola (Nuh).

The dental team took initiative under guidance of Dr. Shourya Tandon (Associate Dean and Prof. and Head). The dental team was headed by Dr. Priyanka Kundu (Senior Lecturer, Dept. of Public Health Dentistry) along with 2 postgraduate students Dr. Meera (Dept. of Endodontics), Dr Kajol (Dept. of Oral Surgery) and 6 interns Gaurav, Aman, Shelly, Prachi, Samridhhi, Ronit and Samriddhi. Mr. Sunil (Attendant) accompanied us. Dental checkup of 43 individuals including 21 males and 22 females from different age groups was done.

8 individuals were provided basic treatment which included partial oral prophylaxis in the mobile dental van at the camp site. Positive feedback was obtained from many patients post-treatment. However rigorous cases requiring complex treatment were referred to SGT dental college. All patients were given referral slips. The patients got ample opportunities to interact with the dental surgeons to enquire and gain knowledge concerning oral diseases.