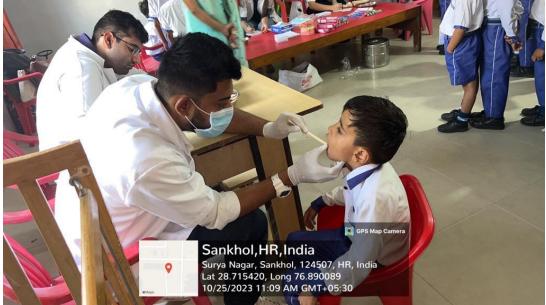

#### (Faculty of Dental Sciences)

- 1. Title of the Activity: School Oral Health Programme
- 2. **Date:** 25<sup>th</sup> October 2023(Wednesday)
- 3. Location of the Activity: St. Soldier M R Public School, Bahadurgarh
- 4. **Organizing Faculty/Department/Association:** Department of Public Health Dentistry, Faculty of Dental Sciences, SGT University, Gurugram in association with Marketing Team, SGTU
- 5. Participating Team Members with Designation:

Dr. Meenakshi Chopra- Associate Professor (Department of Public Health Dentistry)

Dr. Anuj (Post Graduate, Department of Orthodontics)

Dr. Sakshi (Post Graduate, Department of Pedodontics)

#### SHREE GURU GOBIND SINGH TRICENTENARY UNIVERSITY (UGC Approved) Gurugram, Delhi-NCR

Budhera, Gurugram-Badli Road, Gurugram (Haryana) – 122505 Ph.: 0124-2278183, 2278184, 2278185

Shivam, Parul, Pranjal, Megha, Riya(Interns)

Mr. Sunil (Attendant)

6. E Brochure/Banner (if made)-

**7. Objective of the Activity:** To create awareness among the school students about common oral diseases and to Promote Dental Health.