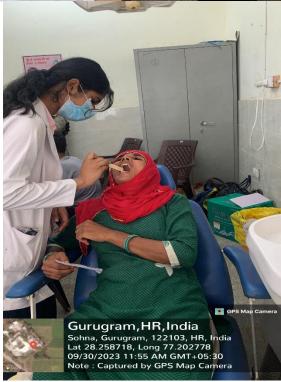

The dental team took initiative under guidance of Dr. Shourya Tandon (Associate Dean and Prof. and Head). The dental team was headed by Dr. Priyanka Kundu (Senior Lecturer, Dept. of Public Health Dentistry) along with 2 postgraduate students Dr. Meera (Dept. of Endodontics), Dr Kajol (Dept. of Oral Surgery) and 6 interns Gaurav, Aman, Shelly, Prachi, Samridhhi, Ronit and Samriddhi. Mr. Sunil (Attendant) accompanied us. Dental checkup of 43 individuals including 21 males and 22 females from different age groups was done.

8 individuals were provided basic treatment which included partial oral prophylaxis in the mobile dental van at the camp site. Positive feedback was obtained from many patients post-treatment. However rigorous cases requiring complex treatment were referred to SGT dental college. All patients were given referral slips. The patients got ample opportunities to interact with the dental surgeons to enquire and gain knowledge concerning oral diseases.