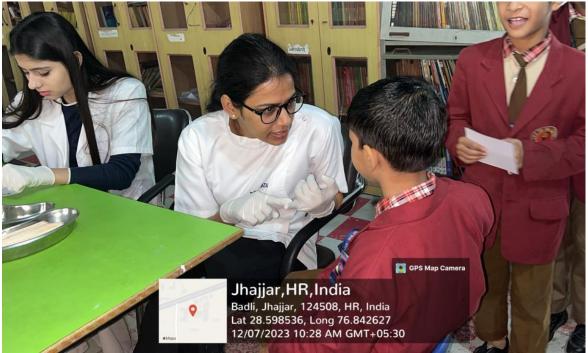

T Dental hospital for further treatment.

9. **Outcome of the Activity:** 291 Students were examined, out of which 153 students diagnosed with Dental Caries 84 students diagnosed with Malocclusion 50 students diagnosed with Gingivitis

All the students who required any kind of dental services were referred to SGT Dental College, Gurugram

#### 10. Number & Description of Beneficiaries

Total – 291 Male- 100 Female- 191

11. Relevant Photographs with captions (preferably geo-tagged & High resolution images – to be mailed as separate attachments along with placement in word file also) – 4 to 6 Photographs



#### SHREE GURU GOBIND SINGH TRICENTENARY UNIVERSITY (UGC Approved) Gurugram, Delhi-NCR

Budhera, Gurugram-Badli Road, Gurugram (Haryana) – 122505 Ph.: 0124-2278183, 2278184, 2278185







#### SGT UNIVERS







#### SHREE GURU GOBIND SINGH TRICENTENARY UNIVERSITY (UGC Approved) Gurugram, Delhi-NCR

Budhera, Gurugram-Badli Road, Gurugram (Haryana) – 122505 Ph.: 0124-2278183, 2278184, 2278185







#### SHREE GURU GOBIND SINGH TRICENTENARY UNIVERSITY (UGC Approved) Gurugram, Delhi-NCR

Budhera, Gurugram-Badli Road, Gurugram (Haryana) – 122505 Ph.: 0124-2278183, 2278184, 2278185







#### SHREE GURU GOBIND SINGH TRICENTENARY UNIVERS (UGC Approved) Gurugram, Delhi-NCR

Budhera, Gurugram-Badli Road, Gurugram (Haryana) - 122505 Ph.: 0124-2278183, 2278184, 2278185

#### 12. Feedback from Beneficiaries/Photo of Letter of Appreciation/Testimonials

A Ann 17/12/2023 - We went for our dental camp at DRA Sen. Sec. Echool, Thyjar. The camp was organised perfectly and we got to s