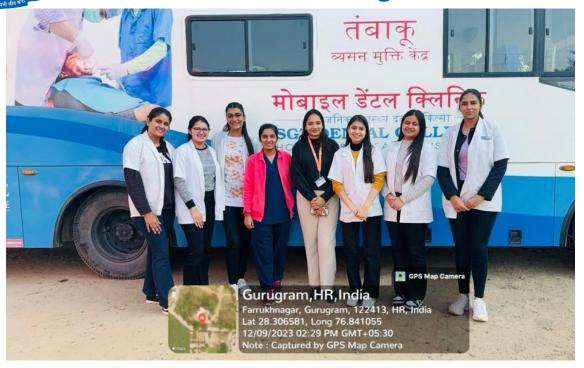

The dental team took initiative under guidance of Dr. Shourya Tandon (Associate Dean and Prof. and Head). The dental team was headed by Dr. Priyanka Kundu (Senior Lecturer, Dept. of Public Health Dentistry) along with 2 postgraduate students Dr. Meera (Dept. of Endodontics), Dr Kajol (Dept. of Oral Surgery) and 6 interns Gaurav, Aman, Shelly, Prachi, Samridhhi, Ronit and Samriddhi. Mr. Sunil (Attendant) accompanied us. Dental checkup of 43 individuals including 21 males and 22 females from different age groups was done.

SHREE GURU GOBIND SINGH TRICENTENARY UNIVERSITY (UGC & AlCTE Approved) Gurugram, Delhi-NCR

Sohna, Gurugram, 122103, HR, India Lat 28.258716, Long 77.202778 09/30/2023 11:51 AM GMT+05:30

Note: Captured by GPS Map Camera