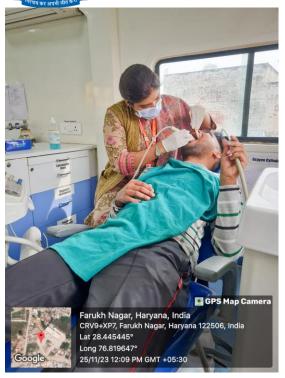

8 individuals were provided basic treatment which included partial oral prophylaxis in the mobile dental van at the camp site. Positive feedback was obtained from many patients post-treatment. However rigorous cases requiring complex treatment were referred to SGT dental college. All patients were given referral slips. The patients got ample opportunities to interact with the dental surgeons to enquire and gain knowledge concerning oral diseases.

Importance of maintaining good and hygienic oral health was verbally delivered to the patients. An oral hygiene kit consisting of a toothpaste, tooth brush and mouthwash was distributed to the needy population. Along with this, medicines including analysics, antibiotics and multivitamins were distributed at the camp site.