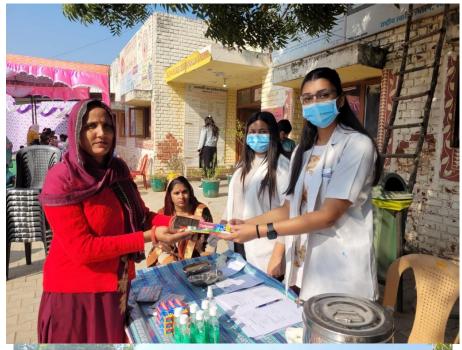

Title of the Activity: RURAL ORAL HEALTH PROGRAMME

1. Date: 07/10/2023

2. Location of the Activity: Village Bhorakalan, Pataudi

3. Organizing Faculty/Department/Association Faculty of Dental Sciences – Department of Public Health Dentistry

4. Participating Team Members with Designation:

Dr. Meenakshi Chopra (Reader, Public Health Dentistry)

Dr Jyoti (Endoodontics)

Dr Ayesha (Periodontics)

Lakshay, Jatin, Shipra, Sakshi Manderna, Prateek, Mansi (Intern)

Mr Sunil (Attendant)

- 5. E Brochure/Banner (if made)- NA
- 6. Objective of the Activity: To create awareness among the people about common oral diseases and to Promote Dental Health.
- 7. Brief Write-up (300 -500 words) on the event(s)explaining activities undertaken: A total of 119 patients including 69 males and 50 females were examined. Patients who required complex dental treatment were referred to SGT Dental Hospital for further procedures. Oral health education was imparted to the people and proper brushing technique was demonstrated.