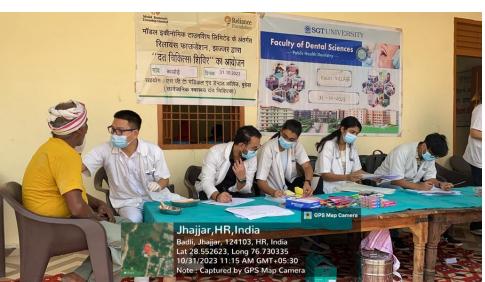

Title of the Activity: RURAL ORAL HEALTH PROGRAMME

1. Date: 07/10/2023

2. Location of the Activity: Village Bhorakalan, Pataudi

3. Organizing Faculty/Department/Association Faculty of Dental Sciences – Department of Public Health Dentistry

4. Participating Team Members with Designation:

Dr. Meenakshi Chopra (Reader, Public Health Dentistry)

Dr Jyoti (Endoodontics)

Dr Ayesha (Periodontics)

Lakshay, Jatin, Shipra, Sakshi Manderna, Prateek, Mansi (Intern)

Mr Sunil (Attendant)

- 5. E Brochure/Banner (if made)- NA
- 6. Objective of the Activity: To create awareness among the people about common oral diseases and to Promote Dental Health.
- 7. Brief Write-up (300 -500 words) on the event(s)explaining activities undertaken: A total of 119 patients including 69 males and 50 females were examined. Patients who required complex dental treatment were referred to SGT Dental Hospital for further procedures. Oral health education was imparted to the people and proper brushing technique was demonstrated.