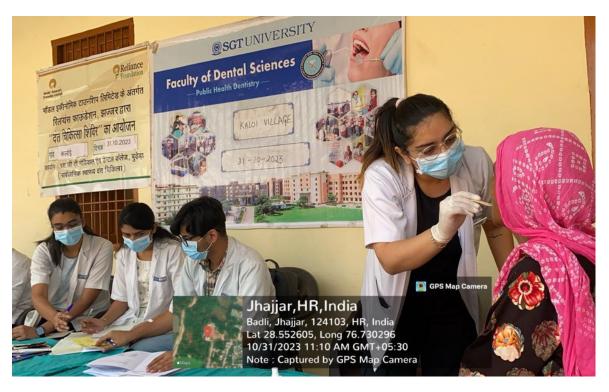

The dental team took initiative under guidance of Dr. Shourya Tandon (Associate Dean and Prof. and Head). The dental team was headed by Dr. Priyanka Kundu (Senior Lecturer, Dept. of Public Health Dentistry) along with 2 postgraduate students Dr. Meera (Dept. of Endodontics), Dr Kajol (Dept. of Oral Surgery) and 6 interns Gaurav, Aman, Shelly, Prachi, Samridhhi, Ronit and Samriddhi. Mr. Sunil (Attendant) accompanied us. Dental checkup of 43 individuals including 21 males and 22 females from different age groups was done.

8 individuals were provided basic treatment which included partial oral prophylaxis in the mobile dental van at the camp site. Positive feedback was obtained from many patients post-treatment. However rigorous cases requiring complex treatment were referred to SGT dental college. All patients were given referral slips. The patients got ample opportunities to interact with the dental surgeons to enquire and gain knowledge concerning oral diseases.