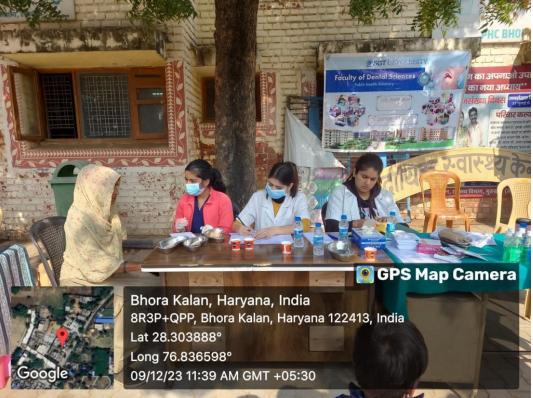

Title of the Activity: RURAL ORAL HEALTH PROGRAMME

1. Date: 07/10/2023

2. Location of the Activity: Village Bhorakalan, Pataudi

3. Organizing Faculty/Department/Association Faculty of Dental Sciences – Department of Public Health Dentistry

4. Participating Team Members with Designation:

Dr. Meenakshi Chopra (Reader, Public Health Dentistry)

Dr Jyoti (Endoodontics)

Dr Ayesha (Periodontics)

Lakshay, Jatin, Shipra, Sakshi Manderna, Prateek, Mansi (Intern)

Mr Sunil (Attendant)

- 5. E Brochure/Banner (if made)- NA
- 6. Objective of the Activity: To create awareness among the people about common oral diseases and to Promote Dental Health.
- 7. Brief Write-up (300 -500 words) on the event(s)explaining activities undertaken: A total of 119 patients including 69 males and 50 females were examined. Patients who required complex dental treatment were referred to SGT Dental Hospital for further procedures. Oral health education was imparted to the people and proper brushing technique was demonstrated.