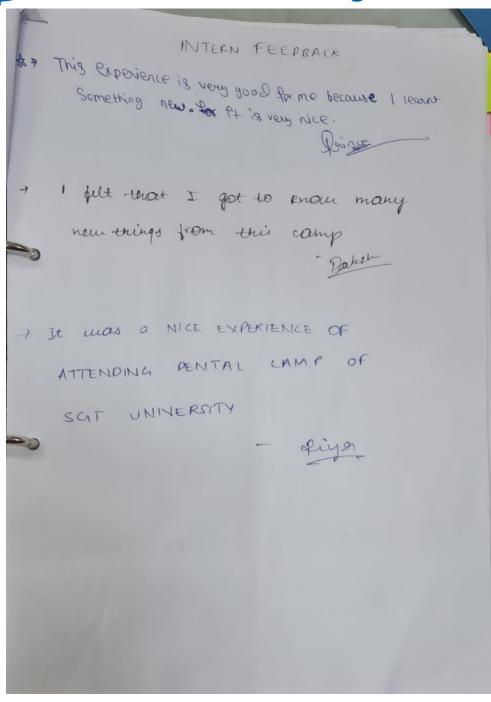

|  |
|                                    |                                                             |  |
|                                    |                                                             |  |



SHREE GURU GOBIND SINGH TRICENTENARY UNIVERSITY (UGC & AICTE Approved) Gurugram, Delhi-NCR

It was a very good experience to be a part at this dental camp.

I got to force learn so many things & would like to attend.

turner camps.

- bilisha (Intern)

It was a very good explained. Comp was very well ownerted and organized. All the teaching stoff was very co-archivated. I have beauted a lot at this lamp.

Promjal (Intern)

The overall experience of the camp was thrilling. The patient load was high which made it more intrusting and provided a good exposure.

Tanvi (Intern)







# Oral Health Screening and Treatment Activity (Faculty of Dental Sciences)

Kindly mail this report to Outreach Programme Division, SGT University at outreach.sgtu@sgtuniversity.org within 5 days of the conduction of the activity

Title of the Activity: SCHOOL ORAL HEALTH PROGRAMME

1. Date:14/12/2023

2. Location of the Activity: Holy convent school, Uttam nagar



- 3. Organizing Faculty/Department/Association Faculty of Dental Sciences – Department of Public Health Dentistry in association with SGT Marketing team
- 4. Participating Team Members with Designation:

Dr. Rangoli Srivastava(Senior Lecturer, Public Health Dentistry)

Dr. Rahul (Postgraduate, Public Health Dentistry)

Diksha, Mehak, Tanvi, Simran, Megha (Interns)

Mr. Darshan(Attendant)



SHREE GURU GOBIND SINGH TRICENTE