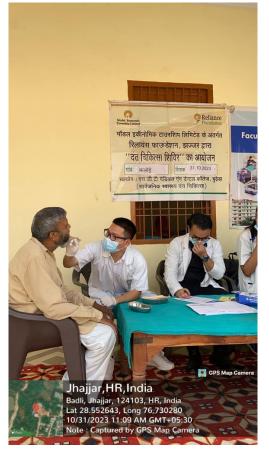

Title of the Activity: RURAL ORAL HEALTH PROGRAMME

1. Date: 07/10/2023

2. Location of the Activity: Village Bhorakalan, Pataudi

3. Organizing Faculty/Department/Association Faculty of Dental Sciences – Department of Public Health Dentistry

4. Participating Team Members with Designation:

Dr. Meenakshi Chopra (Reader, Public Health Dentistry)

Dr Jyoti (Endoodontics)

Dr Ayesha (Periodontics)

Lakshay, Jatin, Shipra, Sakshi Manderna, Prateek, Mansi (Intern)

Mr Sunil (Attendant)

- 5. E Brochure/Banner (if made)- NA
- 6. Objective of the Activity: To create awareness among the people about common oral diseases and to Promote Dental Health.
- 7. Brief Write-up (300 -500 words) on the event(s)explaining activities undertaken: A total of 119 patients including 69 males and 50 females were examined. Patients who required complex dental treatment were referred to SGT Dental Hospital for further procedures. Oral health education was imparted to the people and proper brushing technique was demonstrated.