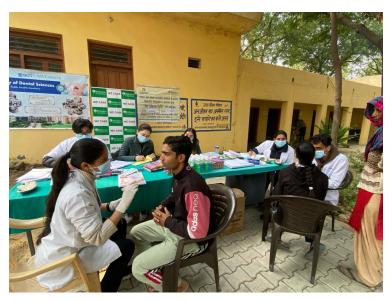

Mr Sunil (Attendant)

- 5. E Brochure/Banner (if made)- NA
- 6. Objective of the Activity: To create awareness among the people about common oral diseases and to Promote Dental Health.
- 7. Brief Write-up (300 -500 words) on the event(s)explaining activities undertaken: A total of 119 patients including 69 males and 50 females were examined. Patients who required complex dental treatment were referred to SGT Dental Hospital for further procedures. Oral health education was imparted to the people and proper brushing technique was demonstrated.

The general population gave positive feedback and appreciated the check up and patient care provided by the Dental Team. They acknowledged the way the Dental team heard and attended to their problems with compassion The purpose of the Oral Health check-up was to create awareness among the community and make them understand the importance of oral health.