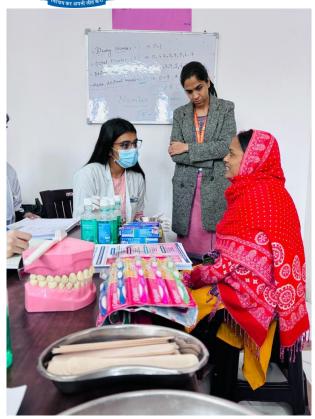

8 individuals were provided basic treatment which included partial oral prophylaxis in the mobile dental van at the camp site. Positive feedback was obtained from many patients post-treatment. However rigorous cases requiring complex treatment were referred to SGT dental college. All patients were given referral slips. The patients got ample opportunities to interact with the dental surgeons to enquire and gain knowledge concerning oral diseases.

Importance of maintaining good and hygienic oral health was verbally delivered to the patients. An oral hygiene kit consisting of a toothpaste, tooth brush and mouthwash was distributed to the needy population. Along with this, medicines including analysics, antibiotics and multivitamins were distributed at the camp site.