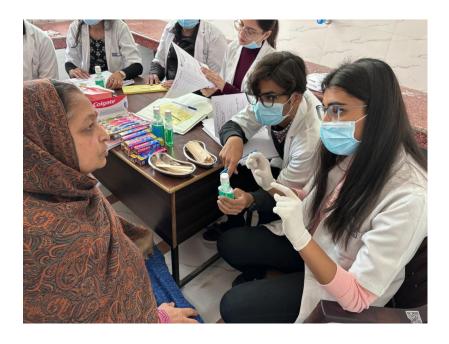

8 individuals were provided basic treatment which included partial oral prophylaxis in the mobile dental van at the camp site. Positive feedback was obtained from many patients post-treatment. However rigorous cases requiring complex treatment were referred to SGT dental college. All patients were given referral slips. The patients got ample opportunities to interact with the dental surgeons to enquire and gain knowledge concerning oral diseases.

Importance of maintaining good and hygienic oral health was verbally delivered to the patients. An oral hygiene kit consisting of a toothpaste, tooth brush and mouthwash was distributed to the needy population. Along with this, medicines including analysics, antibiotics and multivitamins were distributed at the camp site.