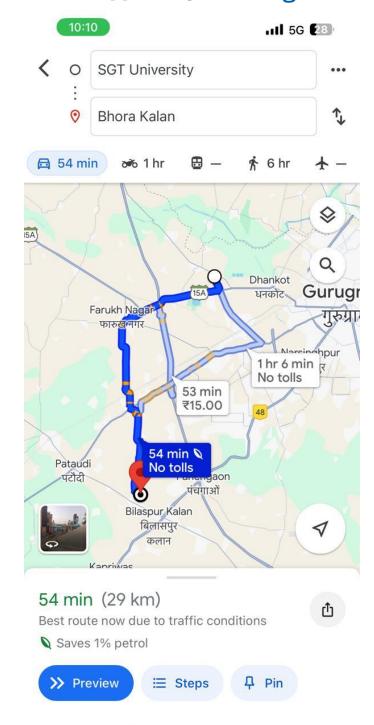

Title of the Activity: RURAL ORAL HEALTH PROGRAMME

1. Date: 07/10/2023

2. Location of the Activity: Village Bhorakalan, Pataudi

3. Organizing Faculty/Department/Association Faculty of Dental Sciences – Department of Public Health Dentistry

4. Participating Team Members with Designation:

Dr. Meenakshi Chopra (Reader, Public Health Dentistry)

Dr Jyoti (Endoodontics)

Dr Ayesha (Periodontics)

Lakshay, Jatin, Shipra, Sakshi Manderna, Prateek, Mansi (Intern)

Mr Sunil (Attendant)

- 5. E Brochure/Banner (if made)- NA
- 6. Objective of the Activity: To create awareness among the people about common oral diseases and to Promote Dental Health.
- 7. Brief Write-up (300 -500 words) on the event(s)explaining activities undertaken: A total of 119 patients including 69 males and 50 females were examined. Patients who required complex dental treatment were referred to SGT Dental Hospital for further procedures. Oral health education was imparted to the people and proper brushing technique was demonstrated.