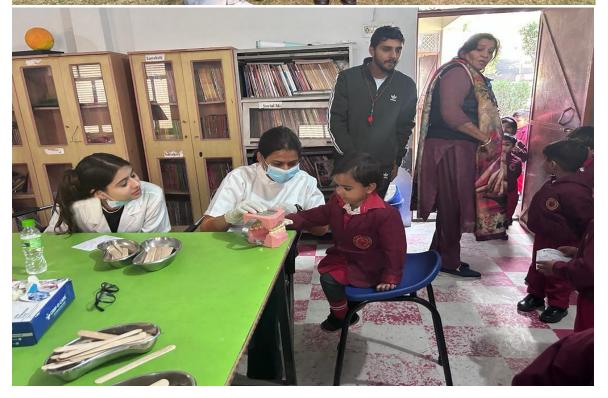

#### SCHOOL ORAL HEALTH PROGRAMME

Asian Public School, Sohna

Date – 21st October, 2023

The Department of Public Health Dentistry, Faculty of Dental Sciences, SGT University conducted oral health screening program on 21st October 2023 (Saturday) at Asian Public School, Sohna.

The Dental team took initiative under the guidance of Dr. Shourya Tandon (Head of Dept. & Associate Dean). The Dental team was headed by Dr. Surbhi Priyadarshi (Senior Lecturer, Department of Public Health Dentistry) along with 2 postgraduate students Dr. Karuna (Department of Pedodontics), Dr. Rishabh (Department of Orthodontics), 5 Interns Ashita, Manuj, Tanvi, Diksha, Simran and 1 attendant Mr Darshan. The camp started at 11:00 am and continued till 1:30 pm. A total of 45 students including their parents were examined.

Along with students, oral health examinations were done for some of the teachers and supporting staff members. An oral health talk session was delivered which included importance of brushing, procedure of mouthwash usage and oral hygiene instructions. Doubts regarding toothbrushing technique, oral hygiene products and questions raised by students during oral health talk session were also answered.

Oral Health Education was imparted regarding the importance of adopting a healthy lifestyle through brushing techniques, models and charts. The purpose of the Oral Health drive was to create awareness among the students and make them understand the importance of oral health care. Students who required dental treatment were referred to SGT Dental hospital for further treatment.