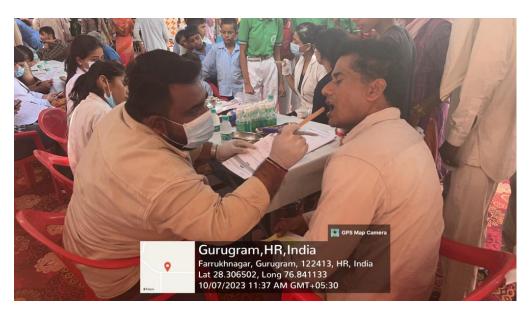

Title of the Activity: RURAL ORAL HEALTH PROGRAMME

1. Date: 07/10/2023

2. Location of the Activity: Village Bhorakalan, Pataudi

3. Organizing Faculty/Department/Association Faculty of Dental Sciences – Department of Public Health Dentistry

Mr Sunil (Attendant)

- 5. E Brochure/Banner (if made)- NA
- 6. Objective of the Activity: To create awareness among the people about common oral diseases and to Promote Dental Health.
- 7. Brief Write-up (300 -500 words) on the event(s)explaining activities undertaken: A total of 119 patients including 69 males and 50 females were examined. Patients who required complex dental treatment were referred to SGT Dental Hospital for further procedures. Oral health education was imparted to the people and proper brushing technique was demonstrated.

The general population gave positive feedback and appreciated the check up and patient care provided by the Dental Team. They acknowledged the way the Dental team heard and attended to their problems with compassion The purpose of the Oral Health check-up was to create awareness among the community and make them understand the importance of oral health.