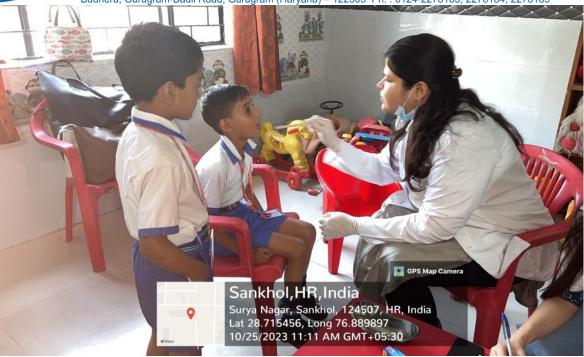

#### (Faculty of Dental Sciences)

- 1. Title of the Activity: School Oral Health Programme
- 2. **Date:** 25<sup>th</sup> October 2023(Wednesday)
- 3. Location of the Activity: St. Soldier M R Public School, Bahadurgarh
- 4. **Organizing Faculty/Department/Association:** Department of Public Health Dentistry, Faculty of Dental Sciences, SGT University, Gurugram in association with Marketing Team, SGTU
- 5. Participating Team Members with Designation:

Dr. Meenakshi Chopra- Associate Professor (Department of Public Health Dentistry)

Dr. Anuj (Post Graduate, Department of Orthodontics)

Dr. Sakshi (Post Graduate, Department of Pedodontics)

#### SHREE GURU GOBIND SINGH TRICENTENARY UNIVERSITY (UGC Approved) Gurugram, Delhi-NCR

Budhera, Gurugram-Badli Road, Gurugram (Haryana) – 122505 Ph.: 0124-2278183, 2278184, 2278185

Shivam, Parul, Pranjal, Megha, Riya(Interns)

Mr. Sunil (Attendant)

6. E Brochure/Banner (if made)-

**7. Objective of the Activity:** To create awareness among the school students about common oral diseases and to Promote Dental Health.