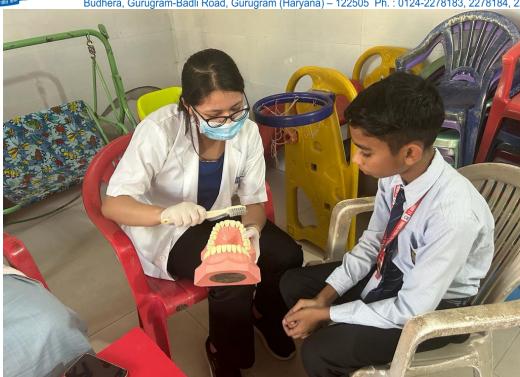

Along with students, oral health examinations were done for some of the teachers and supporting staff members. An oral health talk session was delivered which included importance of brushing, procedure of mouthwash usage and oral hygiene instructions. Doubts regarding toothbrushing technique, oral hygiene products and questions raised by students during oral health talk session were also answered.

Oral Health Education was imparted regarding the importance of adopting a healthy lifestyle through brushing techniques, models and charts. The purpose of the Oral Health drive was to create awareness among the students and make them understand the importance of oral health care. Students who required dental treatment were referred to SGT Dental hospital for further treatment.