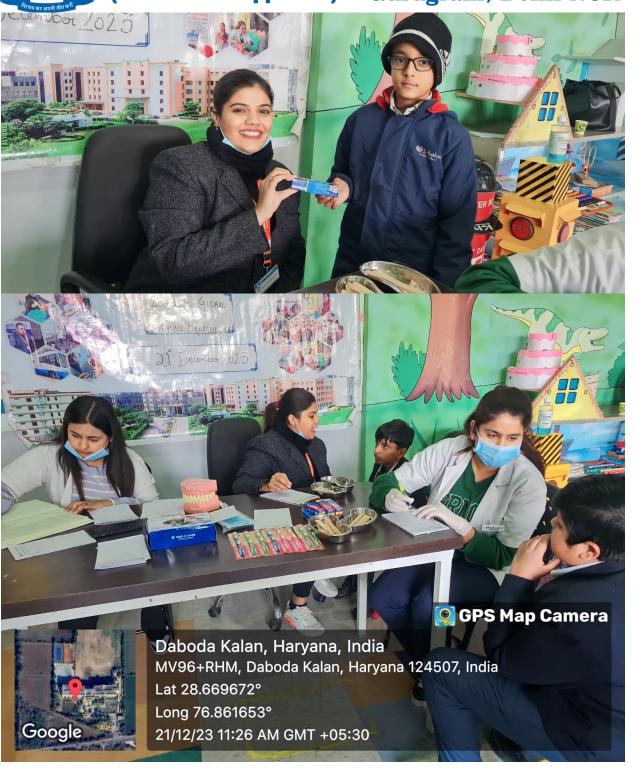

All the patients who required any kind of dental services were referred to SGT Dental College, Gurugram.

10. Relevant Photographs with captions (preferably geo-tagged & High-resolution images – to be mailed as separate attachments along with placement in word file also) – 4 to 6 Photographs