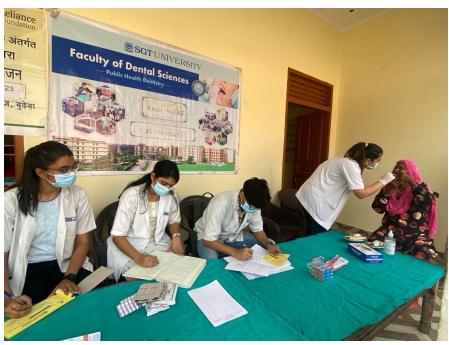

The dental team took initiative under guidance of Dr. Shourya Tandon (Associate Dean and Prof. and Head). The dental team was headed by Dr. Priyanka Kundu (Senior Lecturer, Dept. of Public Health Dentistry) along with 2 postgraduate students Dr. Meera (Dept. of Endodontics), Dr Kajol (Dept. of Oral Surgery) and 6 interns Gaurav, Aman, Shelly, Prachi, Samridhhi, Ronit and Samriddhi. Mr. Sunil (Attendant) accompanied us. Dental checkup of 43 individuals including 21 males and 22 females from different age groups was done.

8 individuals were provided basic treatment which included partial oral prophylaxis in the mobile dental van at the camp site. Positive feedback was obtained from many patients post-treatment. However rigorous cases requiring complex treatment were referred to SGT dental college. All patients were given referral slips. The patients got ample opportunities to interact with the dental surgeons to enquire and gain knowledge concerning oral diseases.