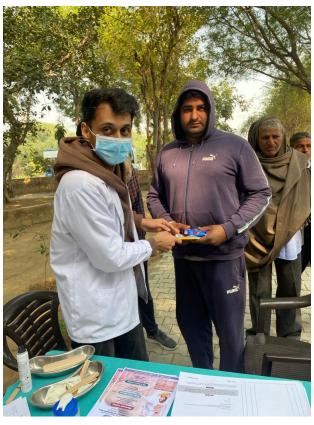

Importance of maintaining good and hygienic oral health was verbally delivered to the patients. An oral hygiene kit consisting of a toothpaste, tooth brush and mouthwash was distributed to the needy population. Along with this, medicines including analysics, antibiotics and multivitamins were distributed at the camp site.