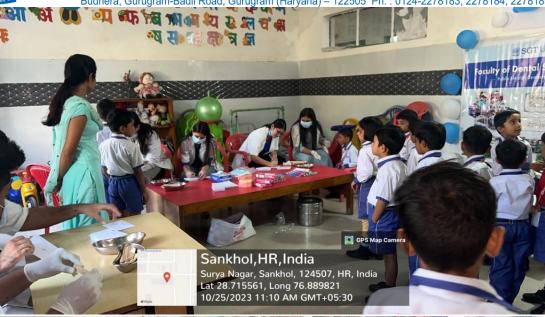

#### (Faculty of Dental Sciences)

- 1. Title of the Activity: School Oral Health Programme
- 2. **Date:** 25<sup>th</sup> October 2023(Wednesday)
- 3. Location of the Activity: St. Soldier M R Public School, Bahadurgarh
- 4. **Organizing Faculty/Department/Association:** Department of Public Health Dentistry, Faculty of Dental Sciences, SGT University, Gurugram in association with Marketing Team, SGTU
- 5. Participating Team Members with Designation:

Dr. Meenakshi Chopra- Associate Professor (Department of Public Health Dentistry)

Dr. Anuj (Post Graduate, Department of Orthodontics)

Dr. Sakshi (Post Graduate, Department of Pedodontics)

#### SHREE GURU GOBIND SINGH TRICENTENARY UNIVERSITY (UGC Approved) Gurugram, Delhi-NCR

Budhera, Gurugram-Badli Road, Gurugram (Haryana) – 122505 Ph.: 0124-2278183, 2278184, 2278185

Shivam, Parul, Pranjal, Megha, Riya(Interns)

Mr. Sunil (Attendant)

6. E Brochure/Banner (if made)-

**7. Objective of the Activity:** To create awareness among the school students about common oral diseases and to Promote Dental Health.