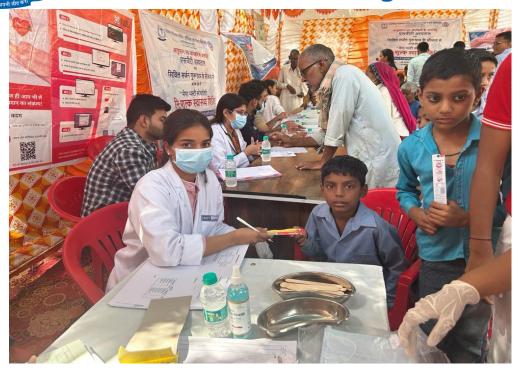

Mr Sunil (Attendant)

- 5. E Brochure/Banner (if made)- NA
- 6. Objective of the Activity: To create awareness among the people about common oral diseases and to Promote Dental Health.
- 7. Brief Write-up (300 -500 words) on the event(s)explaining activities undertaken: A total of 119 patients including 69 males and 50 females were examined. Patients who required complex dental treatment were referred to SGT Dental Hospital for further procedures. Oral health education was imparted to the people and proper brushing technique was demonstrated.

8. Number & Description of Beneficiaries:

Total- 119 Male- 69 Female- 50

9. Outcome of the Activity & its relevance to Health Sciences: 119 Patients were examined, out of which

84 patients were diagnosed with Dental Caries, 20 patients were diagnosed with Periodontal Disease 06 patients were diagnosed with Malocclusion