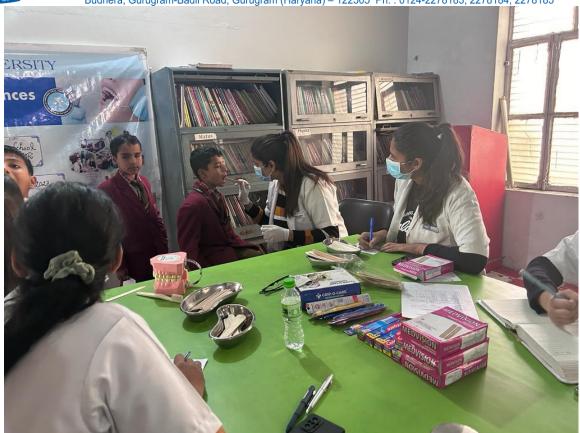

#### (Faculty of Dental Sciences)

- 1. Title of the Activity: School Oral Health Programme
- 2. **Date:** 25<sup>th</sup> October 2023(Wednesday)
- 3. Location of the Activity: St. Soldier M R Public School, Bahadurgarh
- 4. **Organizing Faculty/Department/Association:** Department of Public Health Dentistry, Faculty of Dental Sciences, SGT University, Gurugram in association with Marketing Team, SGTU
- 5. Participating Team Members with Designation:

Dr. Meenakshi Chopra- Associate Professor (Department of Public Health Dentistry)

Dr. Anuj (Post Graduate, Department of Orthodontics)

Dr. Sakshi (Post Graduate, Department of Pedodontics)

#### SHREE GURU GOBIND SINGH TRICENTENARY UNIVERSITY (UGC Approved) Gurugram, Delhi-NCR

Budhera, Gurugram-Badli Road, Gurugram (Haryana) – 122505 Ph.: 0124-2278183, 2278184, 2278185

Shivam, Parul, Pranjal, Megha, Riya(Interns)