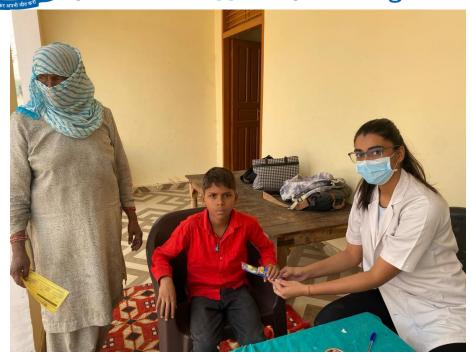

The dental team took initiative under guidance of Dr. Shourya Tandon (Associate Dean and Prof. and Head). The dental team was headed by Dr. Priyanka Kundu (Senior Lecturer, Dept. of Public Health Dentistry) along with 2 postgraduate students Dr. Meera (Dept. of Endodontics), Dr Kajol (Dept. of Oral Surgery) and 6 interns Gaurav, Aman, Shelly, Prachi, Samridhhi, Ronit and Samriddhi. Mr. Sunil (Attendant) accompanied us. Dental checkup of 43 individuals including 21 males and 22 females from different age groups was done.

8 individuals were provided basic treatment which included partial oral prophylaxis in the mobile dental van at the camp site. Positive feedback was obtained from many patients post-treatment. However rigorous cases requiring complex treatment were referred to SGT dental college. All patients were given referral slips. The patients got ample opportunities to interact with the dental surgeons to enquire and gain knowledge concerning oral diseases.