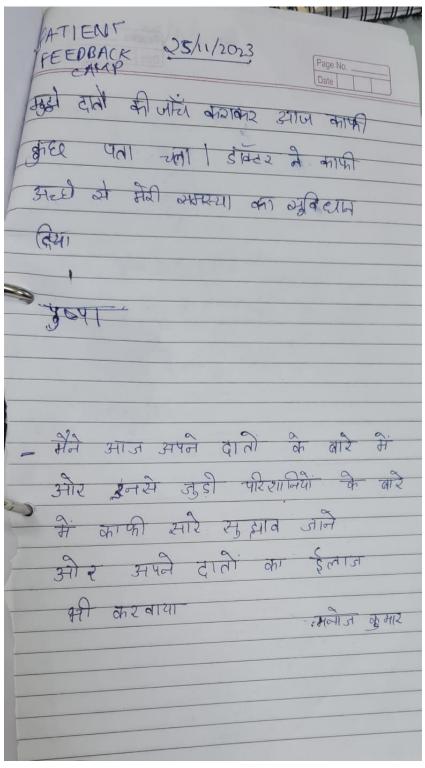

eate awareness in the community towards the importance of oral health.

8. Number & Description of Beneficiaries:

Total-25 Male-11 Female- 14

- 9. Outcome of the Activity& its relevance to Health Sciences:25 Patients were examined, out of which
  - 9patients were diagnosed with Dental Caries,
  - 10 patients were diagnosed with Periodontal Disease.

All the participants who required any kind of dental services were referred to SGT Dental College, Gurugram.

10. Relevant Photographs with captions (preferably geo-tagged & Highresolution images – to be mailed as separate attachments along with placement in word file also) – 4 to 6 Photographs























(UGC & AICTE Approved) Gurugram, Delhi-NCR



11. Feedback from Beneficiaries/ Photo of Letter of Appreciation/ Testimonial







| 25/11/2023 Page No.                                                                                  |
|------------------------------------------------------------------------------------------------------|
| 240.2                                                                                                |
| Date                                                                                                 |
| constor camp - Simran                                                                                |
| Mahak                                                                                                |
| Aurita                                                                                               |
| Manuj