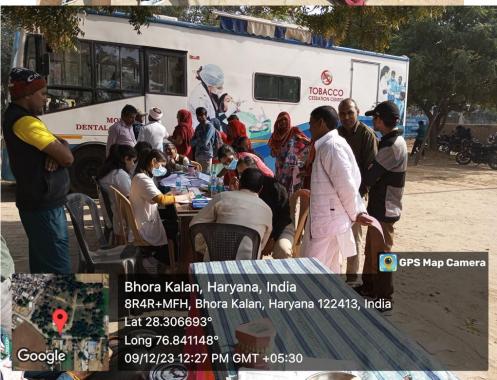

Title of the Activity: RURAL ORAL HEALTH PROGRAMME

1. Date: 07/10/2023

2. Location of the Activity: Village Bhorakalan, Pataudi

3. Organizing Faculty/Department/Association Faculty of Dental Sciences – Department of Public Health Dentistry

4. Participating Team Members with Designation:

Dr. Meenakshi Chopra (Reader, Public Health Dentistry)

Dr Jyoti (Endoodontics)

Dr Ayesha (Periodontics)

Lakshay, Jatin, Shipra, Sakshi Manderna, Prateek, Mansi (Intern)

Mr Sunil (Attendant)

- 5. E Brochure/Banner (if made)- NA
- 6. Objective of the Activity: To create awareness among the people about common oral diseases and to Promote Dental Health.
- 7. Brief Write-up (300 -500 words) on the event(s)explaining activities undertaken: A total of 119 patients including 69 males and 50 females were examined. Patients who required complex dental treatment were referred to SGT Dental Hospital for further procedures. Oral health education was imparted to the people and proper brushing technique was demonstrated.

The general population gave positive feedback and appreciated the check up and patient care provided by the Dental Team. They acknowledged the way the Dental team heard and attended to their problems with compassion The purpose of the Oral Health check-up was to create awareness among the community and make them understand the importance of oral health.