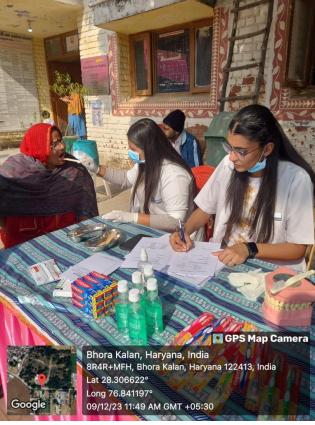

Title of the Activity: RURAL ORAL HEALTH PROGRAMME

1. Date: 07/10/2023

2. Location of the Activity: Village Bhorakalan, Pataudi

3. Organizing Faculty/Department/Association Faculty of Dental Sciences – Department of Public Health Dentistry

4. Participating Team Members with Designation:

Dr. Meenakshi Chopra (Reader, Public Health Dentistry)

Dr Jyoti (Endoodontics)

Dr Ayesha (Periodontics)

Lakshay, Jatin, Shipra, Sakshi Manderna, Prateek, Mansi (Intern)

Mr Sunil (Attendant)

- 5. E Brochure/Banner (if made)- NA
- 6. Objective of the Activity: To create awareness among the people about common oral diseases and to Promote Dental Health.
- 7. Brief Write-up (300 -500 words) on the event(s)explaining activities undertaken: A total of 119 patients including 69 males and 50 females were examined. Patients who required complex dental treatment were referred to SGT Dental Hospital for further procedures. Oral health education was imparted to the people and proper brushing technique was demonstrated.

The general population gave positive feedback and appreciated the check up and patient care provided by the Dental Team. They acknowledged the way the Dental team heard and attended to their problems with compassion The purpose of the Oral Health check-up was to create awareness among the community and make them understand the importance of oral health.