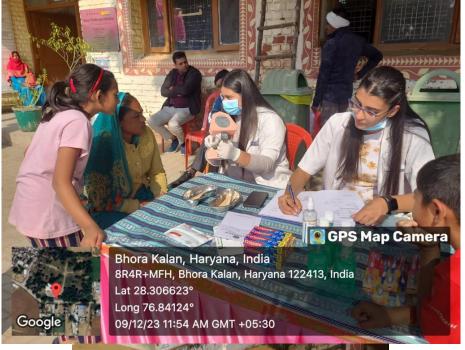

Title of the Activity: RURAL ORAL HEALTH PROGRAMME

1. Date: 07/10/2023

2. Location of the Activity: Village Bhorakalan, Pataudi

3. Organizing Faculty/Department/Association Faculty of Dental Sciences – Department of Public Health Dentistry

4. Participating Team Members with Designation:

Dr. Meenakshi Chopra (Reader, Public Health Dentistry)

Dr Jyoti (Endoodontics)

Dr Ayesha (Periodontics)

Lakshay, Jatin, Shipra, Sakshi Manderna, Prateek, Mansi (Intern)

Mr Sunil (Attendant)

- 5. E Brochure/Banner (if made)- NA
- 6. Objective of the Activity: To create awareness among the people about common oral diseases and to Promote Dental Health.
- 7. Brief Write-up (300 -500 words) on the event(s)explaining activities undertaken: A total of 119 patients including 69 males and 50 females were examined. Patients who required complex dental treatment were referred to SGT Dental Hospital for further procedures. Oral health education was imparted to the people and proper brushing technique was demonstrated.

The general population gave positive feedback and appreciated the check up and patient care provided by the Dental Team. They acknowledged the way the Dental team heard and attended to their problems with compassion The purpose of the Oral Health check-up was to create awareness among the community and make them understand the importance of oral health.