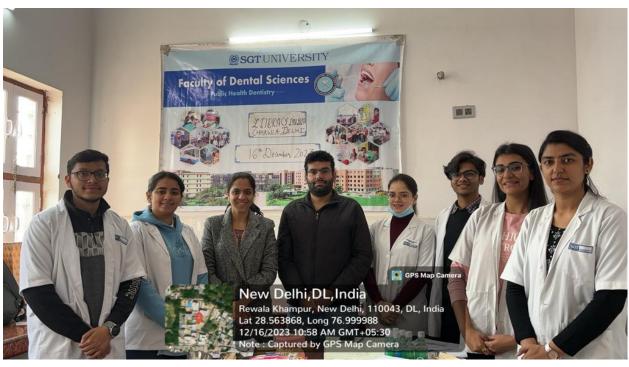

The Department of Public Health Dentistry, Faculty of Dental Sciences, SGT University organized a dental as well as medical camp under the Govt. scheme "Ayushman Bhava" on 30<sup>th</sup> September, 2023 (Saturday) at CHC, Ghangola (Nuh).

The dental team took initiative under guidance of Dr. Shourya Tandon (Associate Dean and Prof. and Head). The dental team was headed by Dr. Priyanka Kundu (Senior Lecturer, Dept. of Public Health Dentistry) along with 2 postgraduate students Dr. Meera (Dept. of Endodontics), Dr Kajol (Dept. of Oral Surgery) and 6 interns Gaurav, Aman, Shelly, Prachi, Samridhhi, Ronit and Samriddhi. Mr. Sunil (Attendant) accompanied us. Dental checkup of 43 individuals including 21 males and 22 females from different age groups was done.