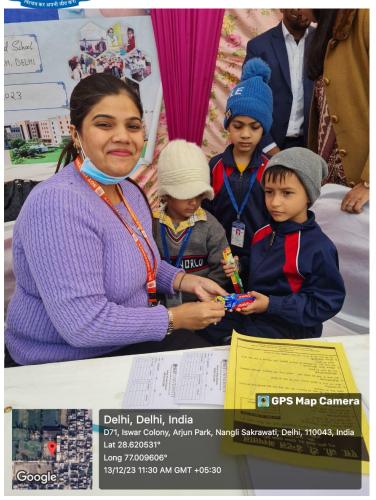

#### SCHOOL ORAL HEALTH PROGRAMME

Asian Public School, Sohna

Date – 21st October, 2023

The Department of Public Health Dentistry, Faculty of Dental Sciences, SGT University conducted oral health screening program on 21st October 2023 (Saturday) at Asian Public School, Sohna.

The Dental team took initiative under the guidance of Dr. Shourya Tandon (Head of Dept. & Associate Dean). The Dental team was headed by Dr. Surbhi Priyadarshi (Senior Lecturer, Department of Public Health Dentistry) along with 2 postgraduate students Dr. Karuna (Department of Pedodontics), Dr. Rishabh (Department of Orthodontics), 5 Interns Ashita, Manuj, Tanvi, Diksha, Simran and 1 attendant Mr Darshan. The camp started at 11:00 am and continued till 1:30 pm. A total of 45 students including their parents were examined.

Along with students, oral health examinations were done for some of the teachers and supporting staff members. An oral health talk session was delivered which included importance of brushing, procedure of mouthwash usage and oral hygiene instructions. Doubts regarding toothbrushing technique, oral hygiene products and questions raised by students during oral health talk session were also answered.