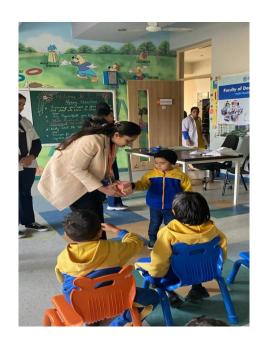

#### SCHOOL ORAL HEALTH PROGRAMME

Asian Public School, Sohna

Date – 21st October, 2023

The Department of Public Health Dentistry, Faculty of Dental Sciences, SGT University conducted oral health screening program on 21st October 2023 (Saturday) at Asian Public School, Sohna.

The Dental team took initiative under the guidance of Dr. Shourya Tandon (Head of Dept. & Associate Dean). The Dental team was headed by Dr. Surbhi Priyadarshi (Senior Lecturer, Department of Public Health Dentistry) along with 2 postgraduate students Dr. Karuna (Department of Pedodontics), Dr. Rishabh (Department of Orthodontics), 5 Interns Ashita, Manuj, Tanvi, Diksha, Simran and 1 attendant Mr Darshan. The camp started at 11:00 am and continued till 1:30 pm. A total of 45 students including their parents were examined.

Along with students, oral health examinations were done for some of the teachers and supporting staff members. An oral health talk session was delivered which included importance of brushing, procedure of mouthwash usage and oral hygiene instructions. Doubts regarding toothbrushing technique, oral hygiene products and questions raised by students during oral health talk session were also answered.

Oral Health Education was imparted regarding the importance of adopting a healthy lifestyle through brushing techniques, models and charts. The purpose of the Oral Health drive was to create awareness among the students and make them understand the importance of oral health care. Students who required dental treatment were referred to SGT Dental hospital for further treatment.