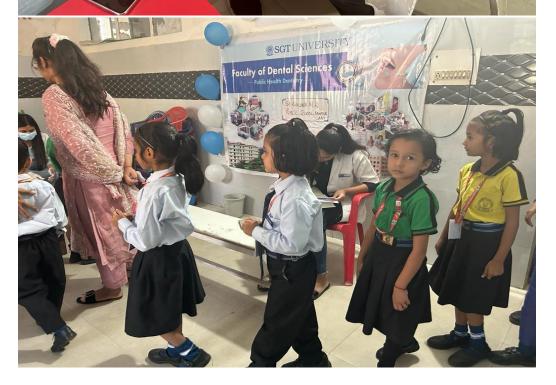

#### SCHOOL ORAL HEALTH PROGRAMME

Asian Public School, Sohna

Date – 21st October, 2023

The Department of Public Health Dentistry, Faculty of Dental Sciences, SGT University conducted oral health screening program on 21st October 2023 (Saturday) at Asian Public School, Sohna.

The Dental team took initiative under the guidance of Dr. Shourya Tandon (Head of Dept. & Associate Dean). The Dental team was headed by Dr. Surbhi Priyadarshi (Senior Lecturer, Department of Public Health Dentistry) along with 2 postgraduate students Dr. Karuna (Department of Pedodontics), Dr. Rishabh (Department of Orthodontics), 5 Interns Ashita, Manuj, Tanvi, Diksha, Simran and 1 attendant Mr Darshan. The camp started at 11:00 am and continued till 1:30 pm. A total of 45 students including their parents were examined.