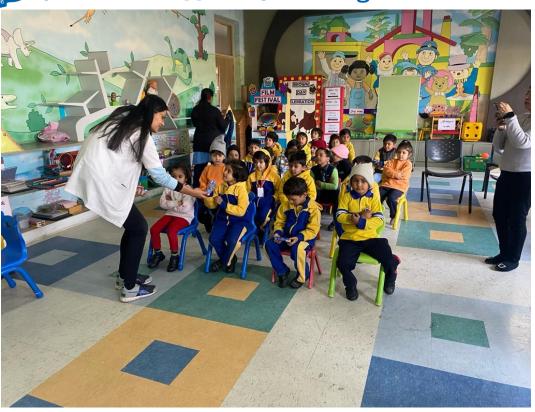

#### SCHOOL ORAL HEALTH PROGRAMME

Asian Public School, Sohna

Date – 21st October, 2023

The Department of Public Health Dentistry, Faculty of Dental Sciences, SGT University conducted oral health screening program on 21st October 2023 (Saturday) at Asian Public School, Sohna.

The Dental team took initiative under the guidance of Dr. Shourya Tandon (Head of Dept. & Associate Dean). The Dental team was headed by Dr. Surbhi Priyadarshi (Senior Lecturer, Department of Public Health Dentistry) along with 2 postgraduate students Dr. Karuna (Department of Pedodontics), Dr. Rishabh (Department of Orthodontics), 5 Interns Ashita, Manuj, Tanvi, Diksha, Simran and 1 attendant Mr Darshan. The camp started at 11:00 am and continued till 1:30 pm. A total of 45 students including their parents were examined.

Along with students, oral health examinations were done for some of the teachers and supporting staff members. An oral health talk session was delivered which included importance of brushing, procedure of mouthwash usage and oral hygiene instructions. Doubts regarding toothbrushing technique, oral hygiene products and questions raised by students during oral health talk session were also answered.