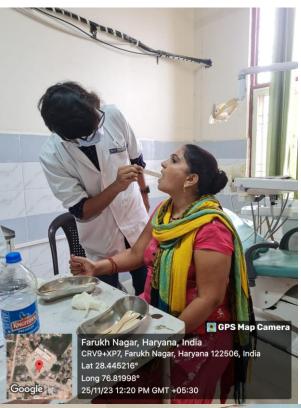

Title of the Activity: RURAL ORAL HEALTH PROGRAMME

1. Date: 07/10/2023

2. Location of the Activity: Village Bhorakalan, Pataudi

3. Organizing Faculty/Department/Association Faculty of Dental Sciences – Department of Public Health Dentistry

4. Participating Team Members with Designation:

Dr. Meenakshi Chopra (Reader, Public Health Dentistry)

Dr Jyoti (Endoodontics)

Dr Ayesha (Periodontics)

Lakshay, Jatin, Shipra, Sakshi Manderna, Prateek, Mansi (Intern)

Mr Sunil (Attendant)

- 5. E Brochure/Banner (if made)- NA
- 6. Objective of the Activity: To create awareness among the people about common oral diseases and to Promote Dental Health.
- 7. Brief Write-up (300 -500 words) on the event(s)explaining activities undertaken: A total of 119 patients including 69 males and 50 females were examined. Patients who required complex dental treatment were referred to SGT Dental Hospital for further procedures. Oral health education was imparted to the people and proper brushing technique was demonstrated.