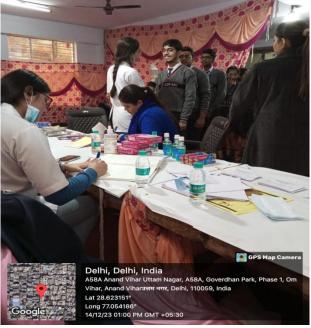

4. Participating Team Members with Designation:

Dr. Meenakshi Chopra (Reader, Public Health Dentistry)

Dr Jyoti (Endoodontics)

Dr Ayesha (Periodontics)

Lakshay, Jatin, Shipra, Sakshi Manderna, Prateek, Mansi (Intern)

Mr Sunil (Attendant)

- 5. E Brochure/Banner (if made)- NA
- 6. Objective of the Activity: To create awareness among the people about common oral diseases and to Promote Dental Health.
- 7. Brief Write-up (300 -500 words) on the event(s)explaining activities undertaken: A total of 119 patients including 69 males and 50 females were examined. Patients who required complex dental treatment were referred to SGT Dental Hospital for further procedures. Oral health education was imparted to the people and proper brushing technique was demonstrated.