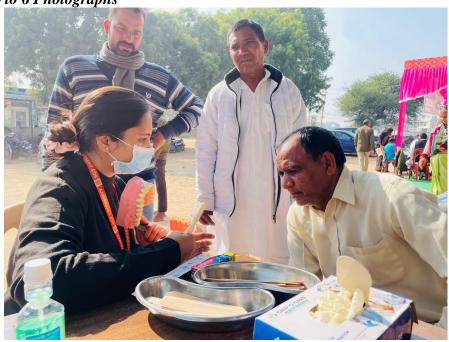

The dental team took initiative under guidance of Dr. Shourya Tandon (Associate Dean and Prof. and Head). The dental team was headed by Dr. Priyanka Kundu (Senior Lecturer, Dept. of Public Health Dentistry) along with 2 postgraduate students Dr. Meera (Dept. of Endodontics), Dr Kajol (Dept. of Oral Surgery) and 6 interns Gaurav, Aman, Shelly, Prachi, Samridhhi, Ronit and Samriddhi. Mr. Sunil (Attendant) accompanied us. Dental checkup of 43 individuals including 21 males and 22 females from different age groups was done.

8 individuals were provided basic treatment which included partial oral prophylaxis in the mobile dental van at the camp site. Positive feedback was obtained from many patients post-treatment. However rigorous cases requiring complex treatment were referred to SGT dental college. All patients were given referral slips. The patients got ample opportunities to interact with the dental surgeons to enquire and gain knowledge concerning oral diseases.