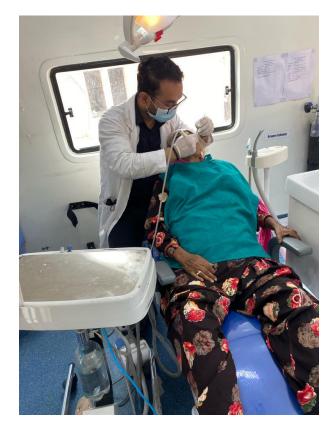

The dental team took initiative under guidance of Dr. Shourya Tandon (Associate Dean and Prof. and Head). The dental team was headed by Dr. Priyanka Kundu (Senior Lecturer, Dept. of Public Health Dentistry) along with 2 postgraduate students Dr. Meera (Dept. of Endodontics), Dr Kajol (Dept. of Oral Surgery) and 6 interns Gaurav, Aman, Shelly, Prachi, Samridhhi, Ronit and Samriddhi. Mr. Sunil (Attendant) accompanied us. Dental checkup of 43 individuals including 21 males and 22 females from different age groups was done.

8 individuals were provided basic treatment which included partial oral prophylaxis in the mobile dental van at the camp site. Positive feedback was obtained from many patients post-treatment. However rigorous cases requiring complex treatment were referred to SGT dental college. All patients were given referral slips. The patients got ample opportunities to interact with the dental surgeons to enquire and gain knowledge concerning oral diseases.