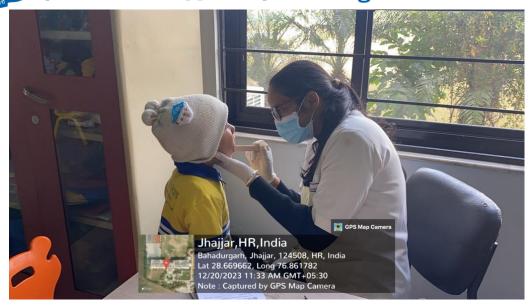

#### (Faculty of Dental Sciences)

- 1. Title of the Activity: School Oral Health Programme
- 2. **Date:** 25<sup>th</sup> October 2023(Wednesday)
- 3. Location of the Activity: St. Soldier M R Public School, Bahadurgarh
- 4. **Organizing Faculty/Department/Association:** Department of Public Health Dentistry, Faculty of Dental Sciences, SGT University, Gurugram in association with Marketing Team, SGTU
- 5. Participating Team Members with Designation:

Dr. Meenakshi Chopra- Associate Professor (Department of Public Health Dentistry)

Dr. Anuj (Post Graduate, Department of Orthodontics)

Dr. Sakshi (Post Graduate, Department of Pedodontics)