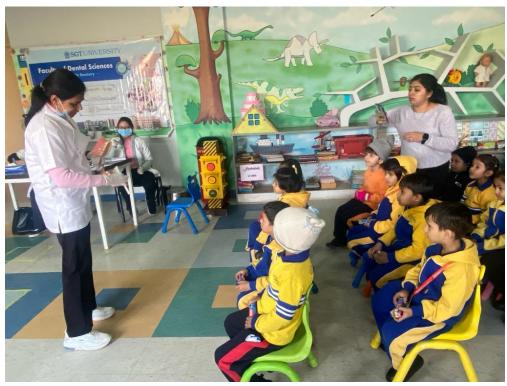

#### SCHOOL ORAL HEALTH PROGRAMME

Asian Public School, Sohna

Date – 21st October, 2023

The Department of Public Health Dentistry, Faculty of Dental Sciences, SGT University conducted oral health screening program on 21st October 2023 (Saturday) at Asian Public School, Sohna.

The Dental team took initiative under the guidance of Dr. Shourya Tandon (Head of Dept. & Associate Dean). The Dental team was headed by Dr. Surbhi Priyadarshi (Senior Lecturer, Department of Public Health Dentistry) along with 2 postgraduate students Dr. Karuna (Department of Pedodontics), Dr. Rishabh (Department of Orthodontics), 5 Interns Ashita, Manuj, Tanvi, Diksha, Simran and 1 attendant Mr Darshan. The camp started at 11:00 am and continued till 1:30 pm. A total of 45 students including their parents were examined.

Along with students, oral health examinations were done for some of the teachers and supporting staff members. An oral health talk session was delivered which included importance of brushing, procedure of mouthwash usage and oral hygiene instructions. Doubts regarding toothbrushing technique, oral hygiene products and questions raised by students during oral health talk session were also answered.

Oral Health Education was imparted regarding the importance of adopting a healthy lifestyle through brushing techniques, models and charts. The purpose of the Oral Health drive was to create awareness among the students and make them understand the importance of oral health care. Students who required dental treatment were referred to SGT Dental hospital for further treatment.